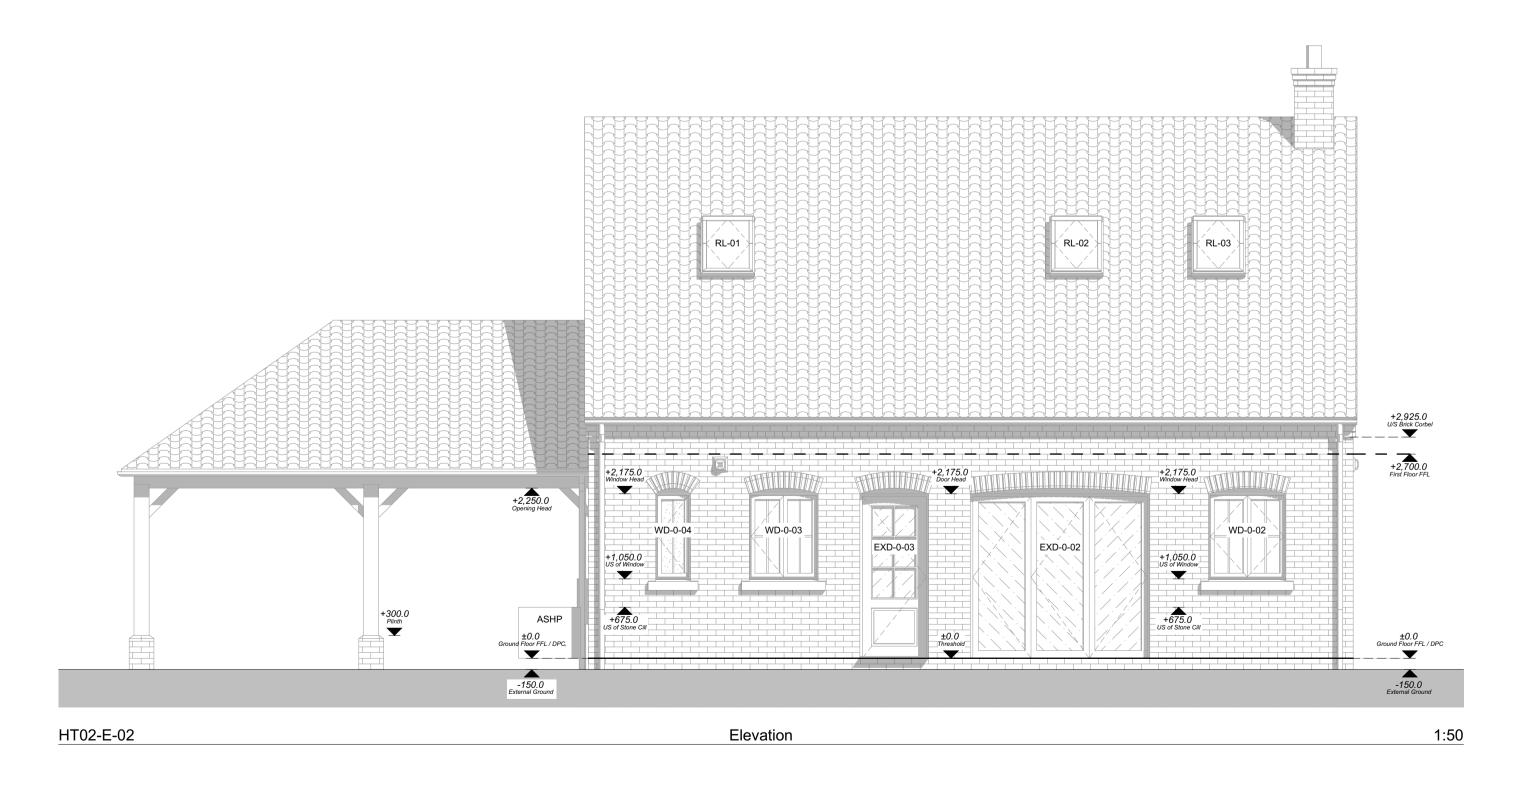

| 21-83  | 21-834 - Plot 02 - Materials Legend                                                                                              |  |  |  |  |  |  |
|--------|----------------------------------------------------------------------------------------------------------------------------------|--|--|--|--|--|--|
|        | <u>1 - Facing Brickwork Finish</u><br>Hatch denotes areas of facing brickwork.<br>Brick to be Wienerberger Renaissance Red Multi |  |  |  |  |  |  |
|        | <u>2 - Roof Finish</u><br>Hatch denotes areas of roof tile.<br>Roof tile to be black/grey concrete pantile.                      |  |  |  |  |  |  |
| 21-834 | Dist 02 Clasing Style Langed                                                                                                     |  |  |  |  |  |  |
|        | <ul> <li>Plot 02 - Glazing Style Legend</li> </ul>                                                                               |  |  |  |  |  |  |
|        | Obscure Glazing                                                                                                                  |  |  |  |  |  |  |
|        |                                                                                                                                  |  |  |  |  |  |  |
|        | Obscure Glazing<br>Hatch denotes areas of obscure glazing to<br>all bathrooms and W/C's.<br>Critical Glazing                     |  |  |  |  |  |  |
|        | <b>Obscure Glazing</b><br>Hatch denotes areas of obscure glazing to<br>all bathrooms and W/C's.                                  |  |  |  |  |  |  |

44 SILVER STREET, ELY, CAMBRIDGESHIRE, CB7 4JF TEL : +44(0)1353 665374 E-MAIL : info@johnsarchitects.co.uk WEB : www.johnsarchitects.co.uk

CLIENT

EAM Developments

PROJECT Plot 02 Wretton PE33 9QN

DRAWING TITLE Plot 02 - Proposed Elevations