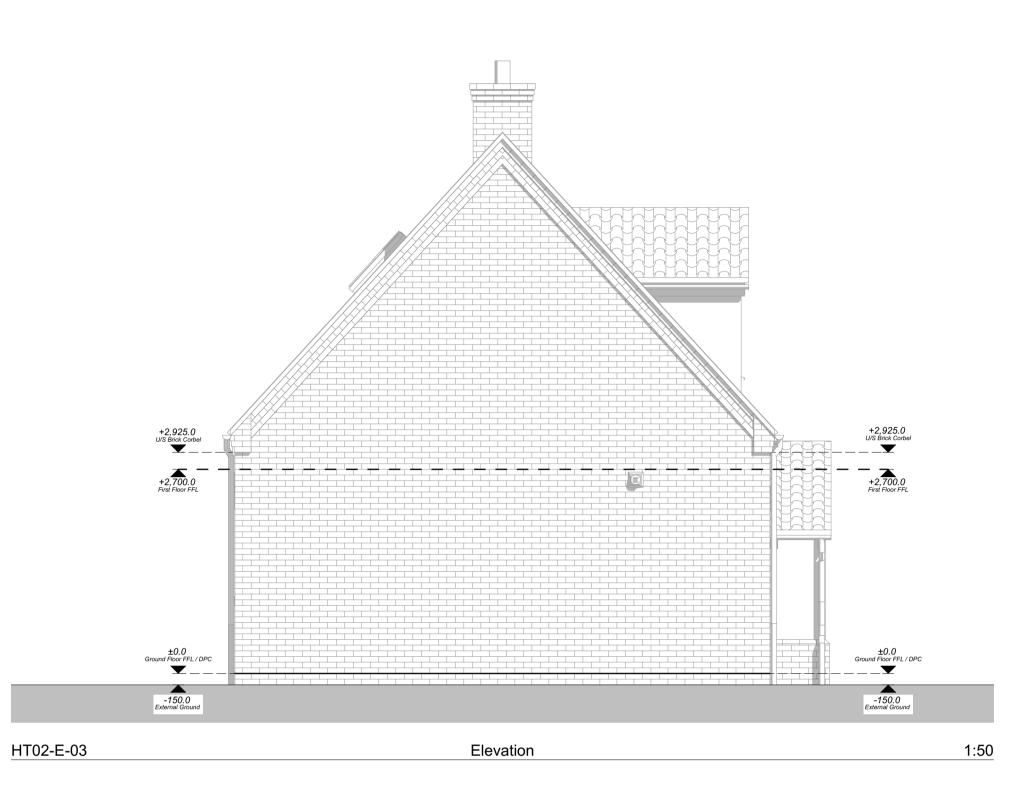

| 21-83  | 21-834 - Plot 02 - Materials Legend                                                                                              |  |  |  |  |  |  |
|--------|----------------------------------------------------------------------------------------------------------------------------------|--|--|--|--|--|--|
|        | <u>1 - Facing Brickwork Finish</u><br>Hatch denotes areas of facing brickwork.<br>Brick to be Wienerberger Renaissance Red Multi |  |  |  |  |  |  |
|        | <u>2 - Roof Finish</u><br>Hatch denotes areas of roof tile.<br>Roof tile to be black/grey concrete pantile.                      |  |  |  |  |  |  |
| 21-834 | Dist 02 Clasing Style Langed                                                                                                     |  |  |  |  |  |  |
|        | <ul> <li>Plot 02 - Glazing Style Legend</li> </ul>                                                                               |  |  |  |  |  |  |
|        | Obscure Glazing                                                                                                                  |  |  |  |  |  |  |
|        |                                                                                                                                  |  |  |  |  |  |  |
|        | Obscure Glazing<br>Hatch denotes areas of obscure glazing to<br>all bathrooms and W/C's.<br>Critical Glazing                     |  |  |  |  |  |  |
|        | <b>Obscure Glazing</b><br>Hatch denotes areas of obscure glazing to<br>all bathrooms and W/C's.                                  |  |  |  |  |  |  |

44 SILVER STREET, ELY, CAMBRIDGESHIRE, CB7 4JF TEL : +44(0)1353 665374 E-MAIL : info@johnsarchitects.co.uk WEB : www.johnsarchitects.co.uk

CLIENT

EAM Developments

PROJECT Plot 02 Wretton PE33 9QN

DRAWING TITLE Plot 02 - Proposed Elevations