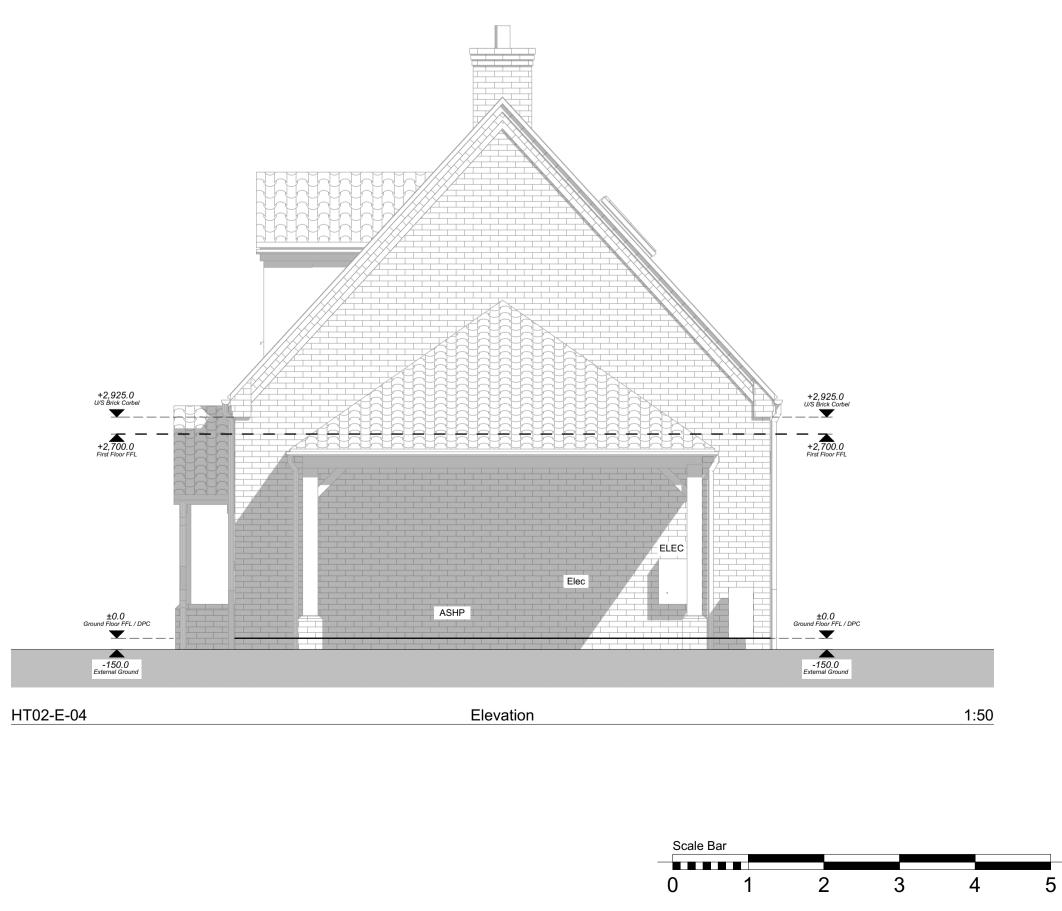

| 21-83  | 21-834 - Plot 02 - Materials Legend                                                                                              |  |  |  |  |  |  |
|--------|----------------------------------------------------------------------------------------------------------------------------------|--|--|--|--|--|--|
|        | <u>1 - Facing Brickwork Finish</u><br>Hatch denotes areas of facing brickwork.<br>Brick to be Wienerberger Renaissance Red Multi |  |  |  |  |  |  |
|        | <u>2 - Roof Finish</u><br>Hatch denotes areas of roof tile.<br>Roof tile to be black/grey concrete pantile.                      |  |  |  |  |  |  |
| 21-834 | Dist 02 Clasing Style Langed                                                                                                     |  |  |  |  |  |  |
|        | <ul> <li>Plot 02 - Glazing Style Legend</li> </ul>                                                                               |  |  |  |  |  |  |
|        | Obscure Glazing                                                                                                                  |  |  |  |  |  |  |
|        |                                                                                                                                  |  |  |  |  |  |  |
|        | Obscure Glazing<br>Hatch denotes areas of obscure glazing to<br>all bathrooms and W/C's.<br>Critical Glazing                     |  |  |  |  |  |  |
|        | <b>Obscure Glazing</b><br>Hatch denotes areas of obscure glazing to<br>all bathrooms and W/C's.                                  |  |  |  |  |  |  |

44 SILVER STREET, ELY, CAMBRIDGESHIRE, CB7 4JF TEL : +44(0)1353 665374 E-MAIL : info@johnsarchitects.co.uk WEB : www.johnsarchitects.co.uk

CLIENT

EAM Developments

PROJECT Plot 02 Wretton PE33 9QN

DRAWING TITLE Plot 02 - Proposed Elevations