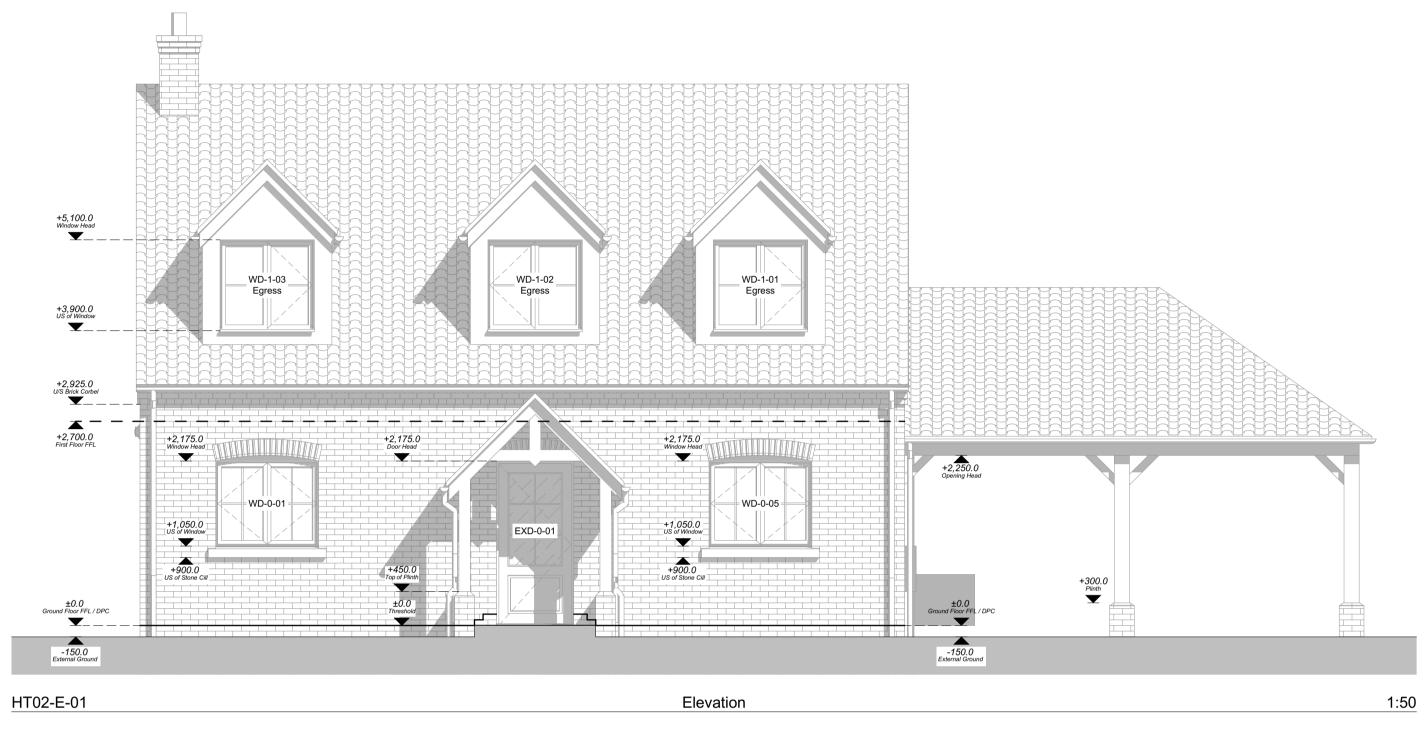

| 21-83  | 21-834 - Plot 02 - Materials Legend                                                                                              |  |  |  |  |  |  |
|--------|----------------------------------------------------------------------------------------------------------------------------------|--|--|--|--|--|--|
|        | <u>1 - Facing Brickwork Finish</u><br>Hatch denotes areas of facing brickwork.<br>Brick to be Wienerberger Renaissance Red Multi |  |  |  |  |  |  |
|        | <u>2 - Roof Finish</u><br>Hatch denotes areas of roof tile.<br>Roof tile to be black/grey concrete pantile.                      |  |  |  |  |  |  |
| 21-834 | Dist 02 Clasing Style Langed                                                                                                     |  |  |  |  |  |  |
|        | <ul> <li>Plot 02 - Glazing Style Legend</li> </ul>                                                                               |  |  |  |  |  |  |
|        | Obscure Glazing                                                                                                                  |  |  |  |  |  |  |
|        |                                                                                                                                  |  |  |  |  |  |  |
|        | Obscure Glazing<br>Hatch denotes areas of obscure glazing to<br>all bathrooms and W/C's.<br>Critical Glazing                     |  |  |  |  |  |  |
|        | <b>Obscure Glazing</b><br>Hatch denotes areas of obscure glazing to<br>all bathrooms and W/C's.                                  |  |  |  |  |  |  |

44 SILVER STREET, ELY, CAMBRIDGESHIRE, CB7 4JF TEL : +44(0)1353 665374 E-MAIL : info@johnsarchitects.co.uk WEB : www.johnsarchitects.co.uk

CLIENT

EAM Developments

PROJECT Plot 02 Wretton PE33 9QN

DRAWING TITLE Plot 02 - Proposed Elevations