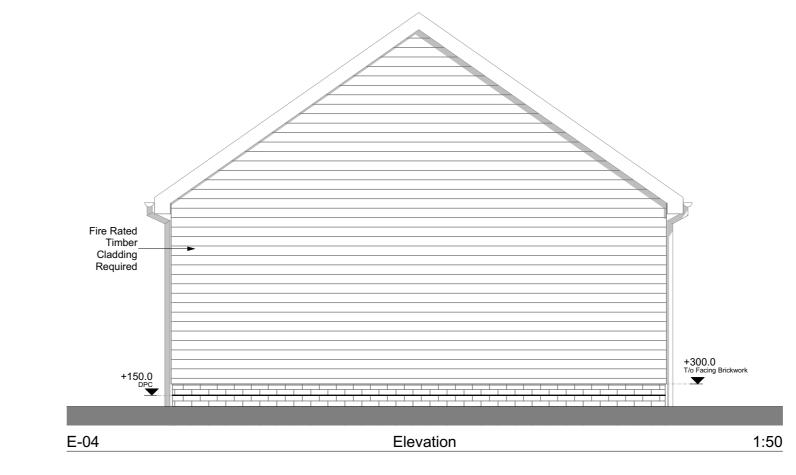

## DRAWING TITLE Enclosed Double Car Port - Plans & Elevations

| DRAWING STATUS |             | DRAWING SCALE @ A1      |
|----------------|-------------|-------------------------|
| PRELIMINARY    |             | 1:50                    |
| DRAWN BY       | REVIEWED BY | DATE OF FIRST ISSUE     |
| OC             | SH          | 29.09.2021              |
| PROJECT NUMBER | WORK STAGE  | DRAWING NUMBER REVISION |
|                |             | 801P A                  |