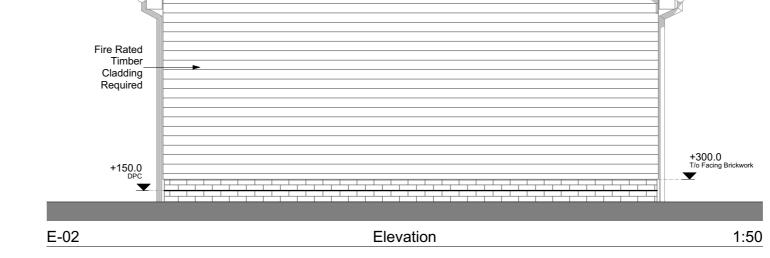

## DRAWING TITLE Enclosed Double Car Port - Plans & Elevations

| DRAWING STATUS |             | DRAWING SCALE @ A1      |
|----------------|-------------|-------------------------|
| PRELIMINARY    |             | 1:50                    |
| DRAWN BY       | REVIEWED BY | DATE OF FIRST ISSUE     |
| OC             | SH          | 29.09.2021              |
| PROJECT NUMBER | WORK STAGE  | DRAWING NUMBER REVISION |
|                |             | 801P A                  |