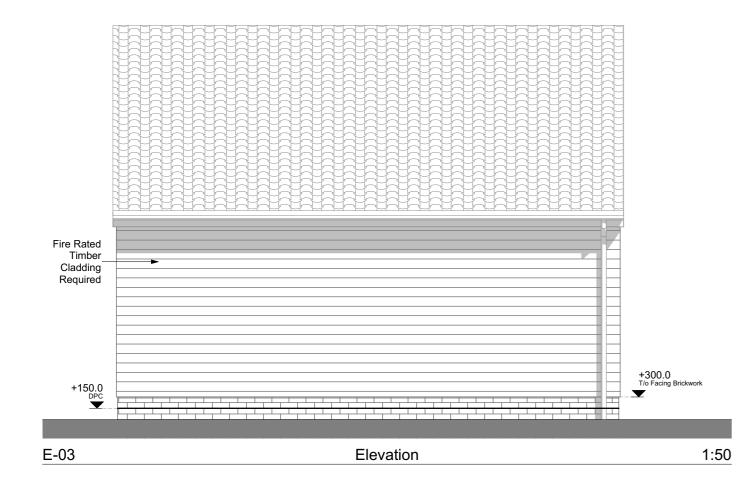

## DRAWING TITLE Enclosed Double Car Port - Plans & Elevations

| DRAWING STATUS |             | DRAWING SCALE @ A1      |
|----------------|-------------|-------------------------|
| PRELIMINARY    |             | 1:50                    |
| DRAWN BY       | REVIEWED BY | DATE OF FIRST ISSUE     |
| OC             | SH          | 29.09.2021              |
| PROJECT NUMBER | WORK STAGE  | DRAWING NUMBER REVISION |
|                |             | 801P A                  |