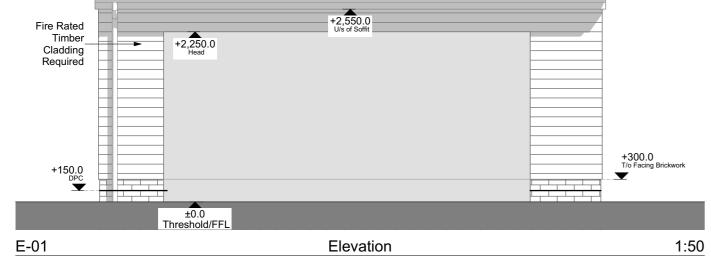

## DRAWING TITLE Enclosed Double Car Port - Plans & Elevations

| DRAWING STATUS |             | DRAWING SCALE @ A1      |
|----------------|-------------|-------------------------|
| PRELIMINARY    |             | 1:50                    |
| DRAWN BY       | REVIEWED BY | DATE OF FIRST ISSUE     |
| OC             | SH          | 29.09.2021              |
| PROJECT NUMBER | WORK STAGE  | DRAWING NUMBER REVISION |
|                |             | 801P A                  |