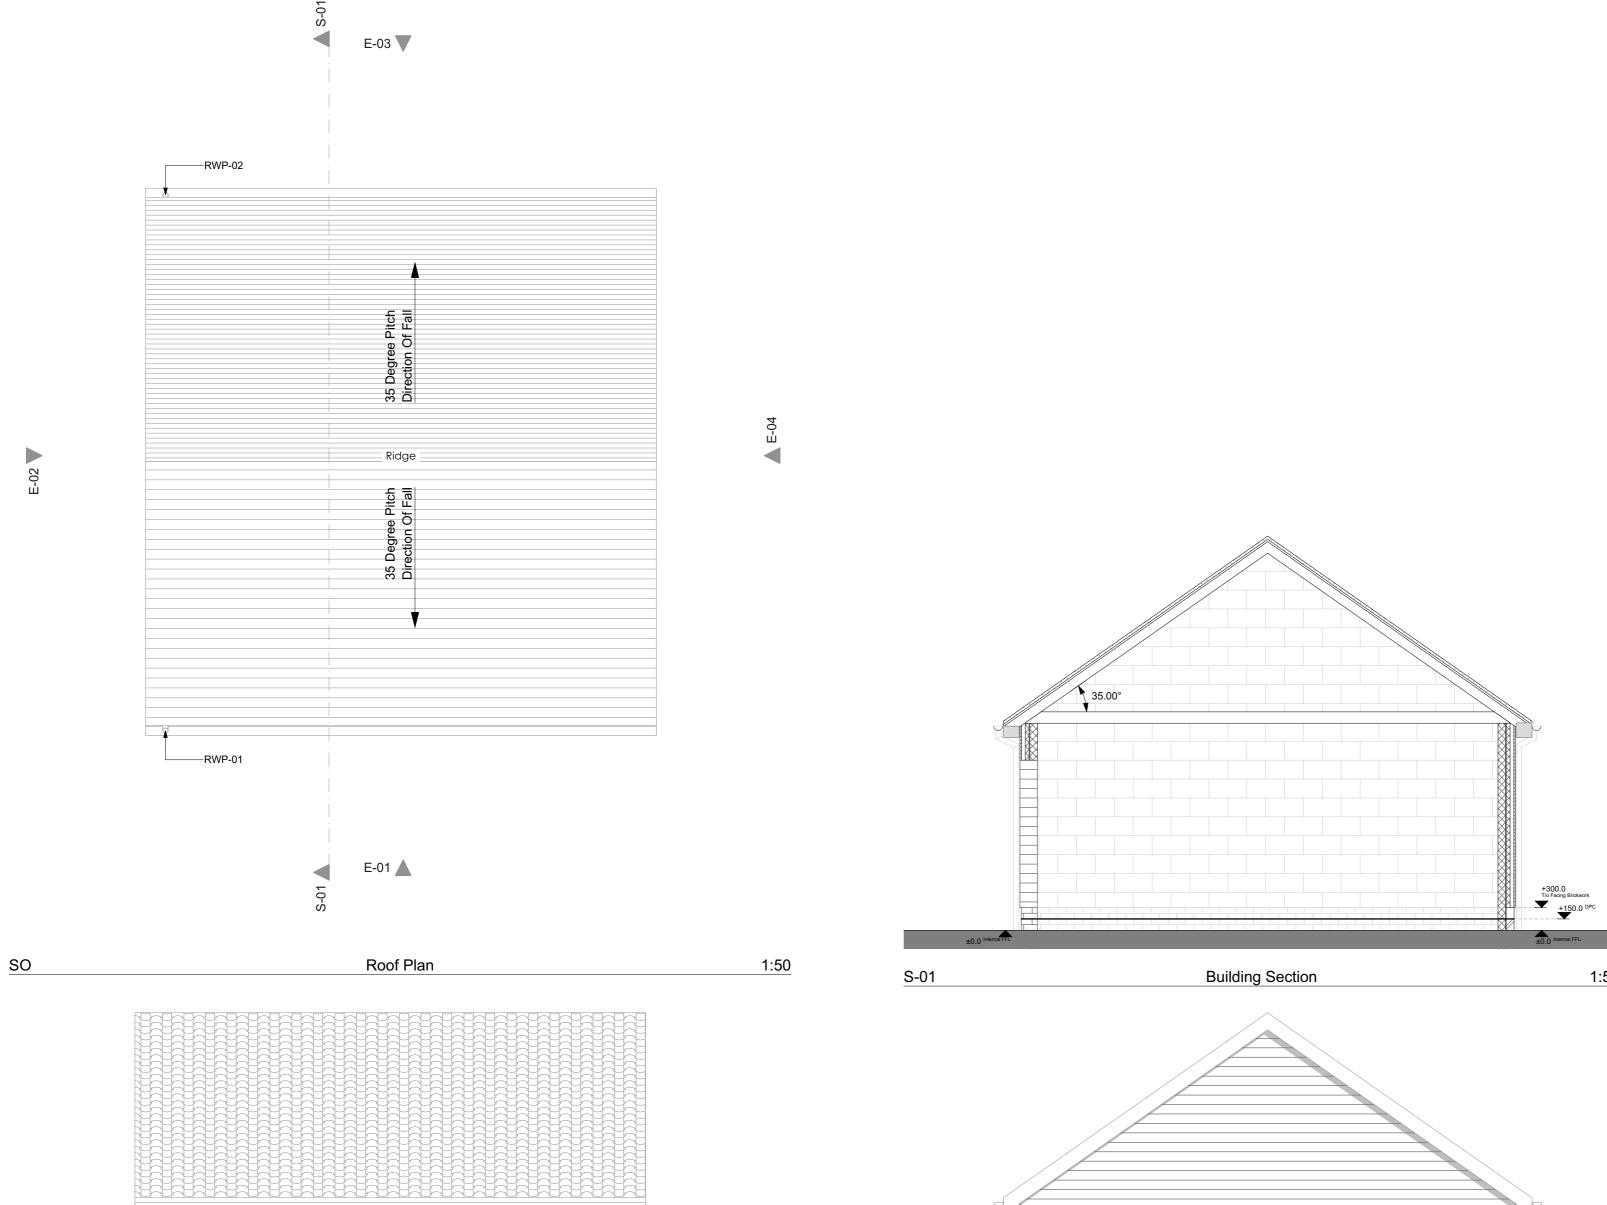

## DRAWING TITLE Enclosed Double Car Port - Plans & Elevations

| DRAWING STATUS |             | DRAWING SCALE @ A1      |
|----------------|-------------|-------------------------|
| PRELIMINARY    |             | 1:50                    |
| DRAWN BY       | REVIEWED BY | DATE OF FIRST ISSUE     |
| OC             | SH          | 29.09.2021              |
| PROJECT NUMBER | WORK STAGE  | DRAWING NUMBER REVISION |
|                |             | 801P A                  |