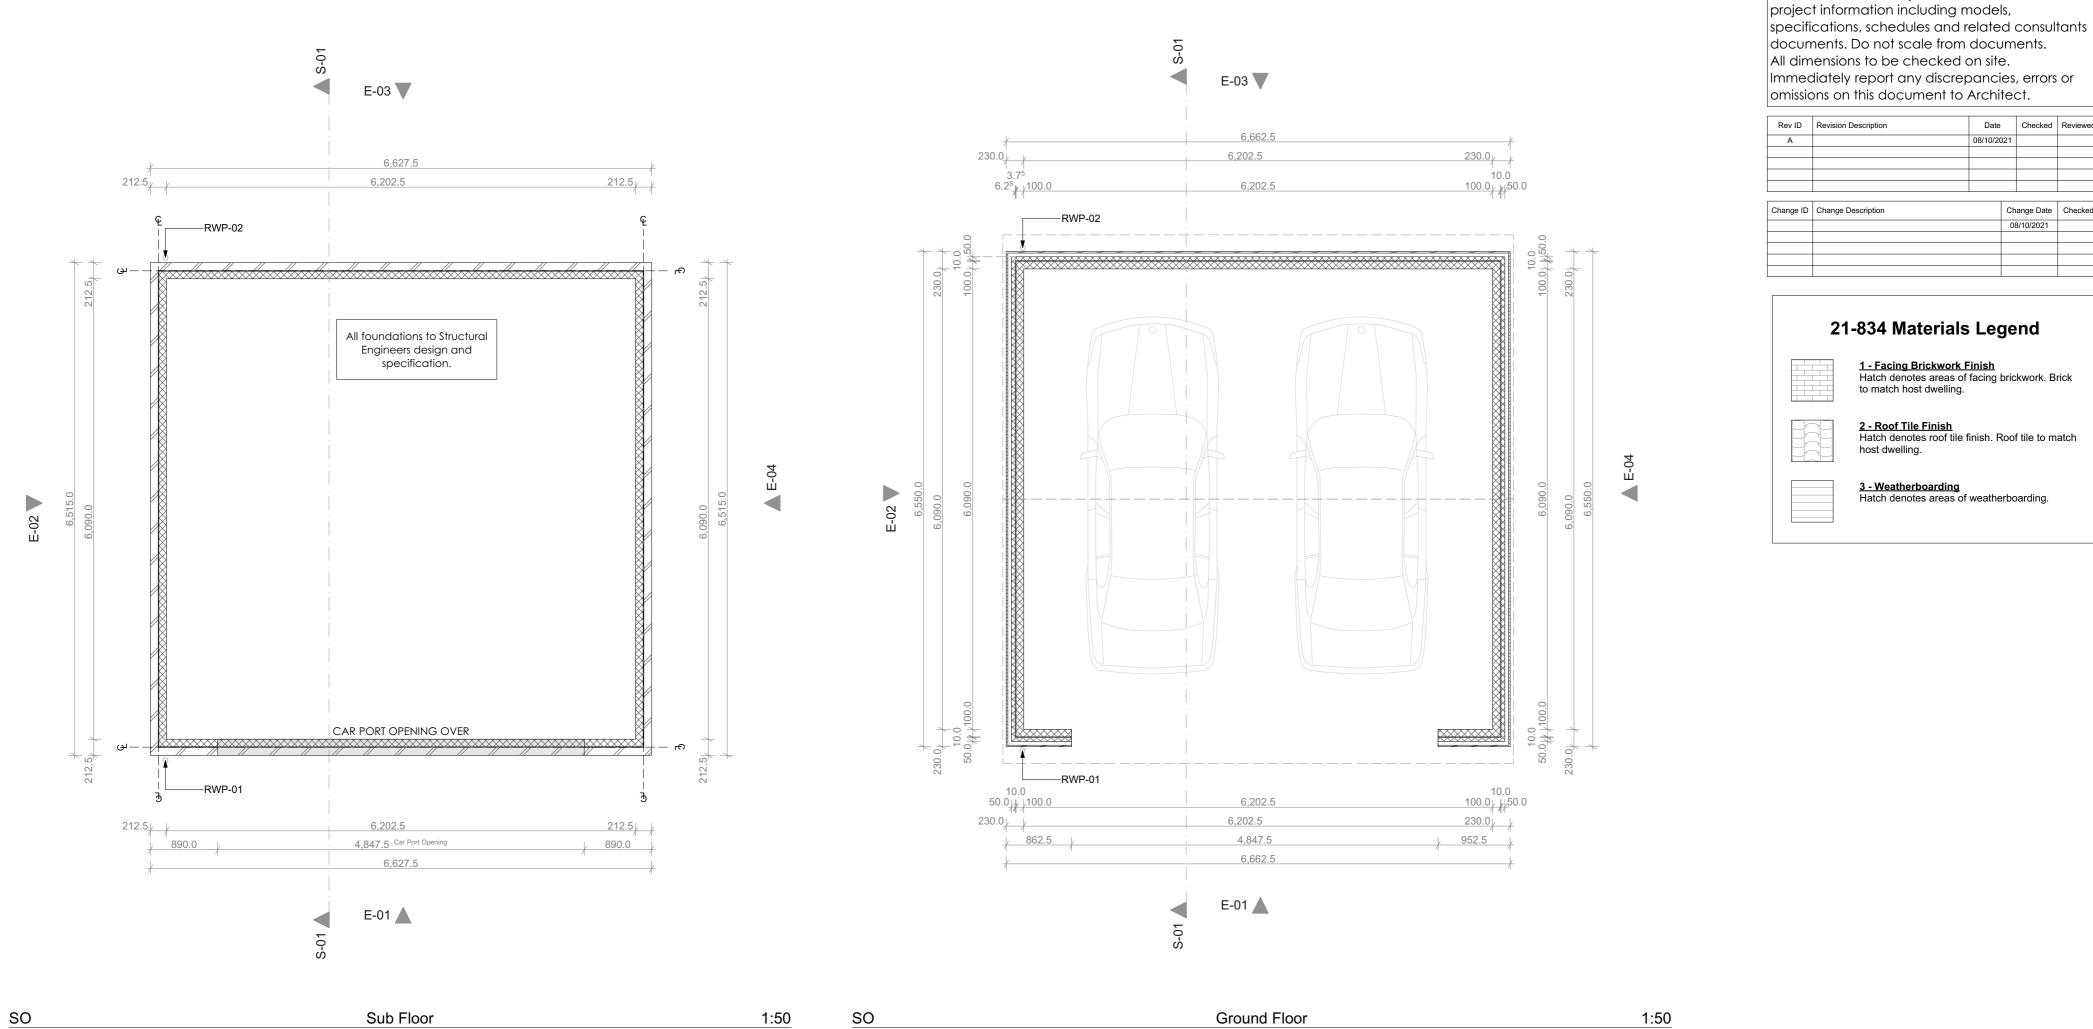

## DRAWING TITLE Enclosed Double Car Port - Plans & Elevations

| DRAWING STATUS |             | DRAWING SCALE @ A1      |
|----------------|-------------|-------------------------|
| PRELIMINARY    |             | 1:50                    |
| DRAWN BY       | REVIEWED BY | DATE OF FIRST ISSUE     |
| OC             | SH          | 29.09.2021              |
| PROJECT NUMBER | WORK STAGE  | DRAWING NUMBER REVISION |
|                |             | 801P A                  |