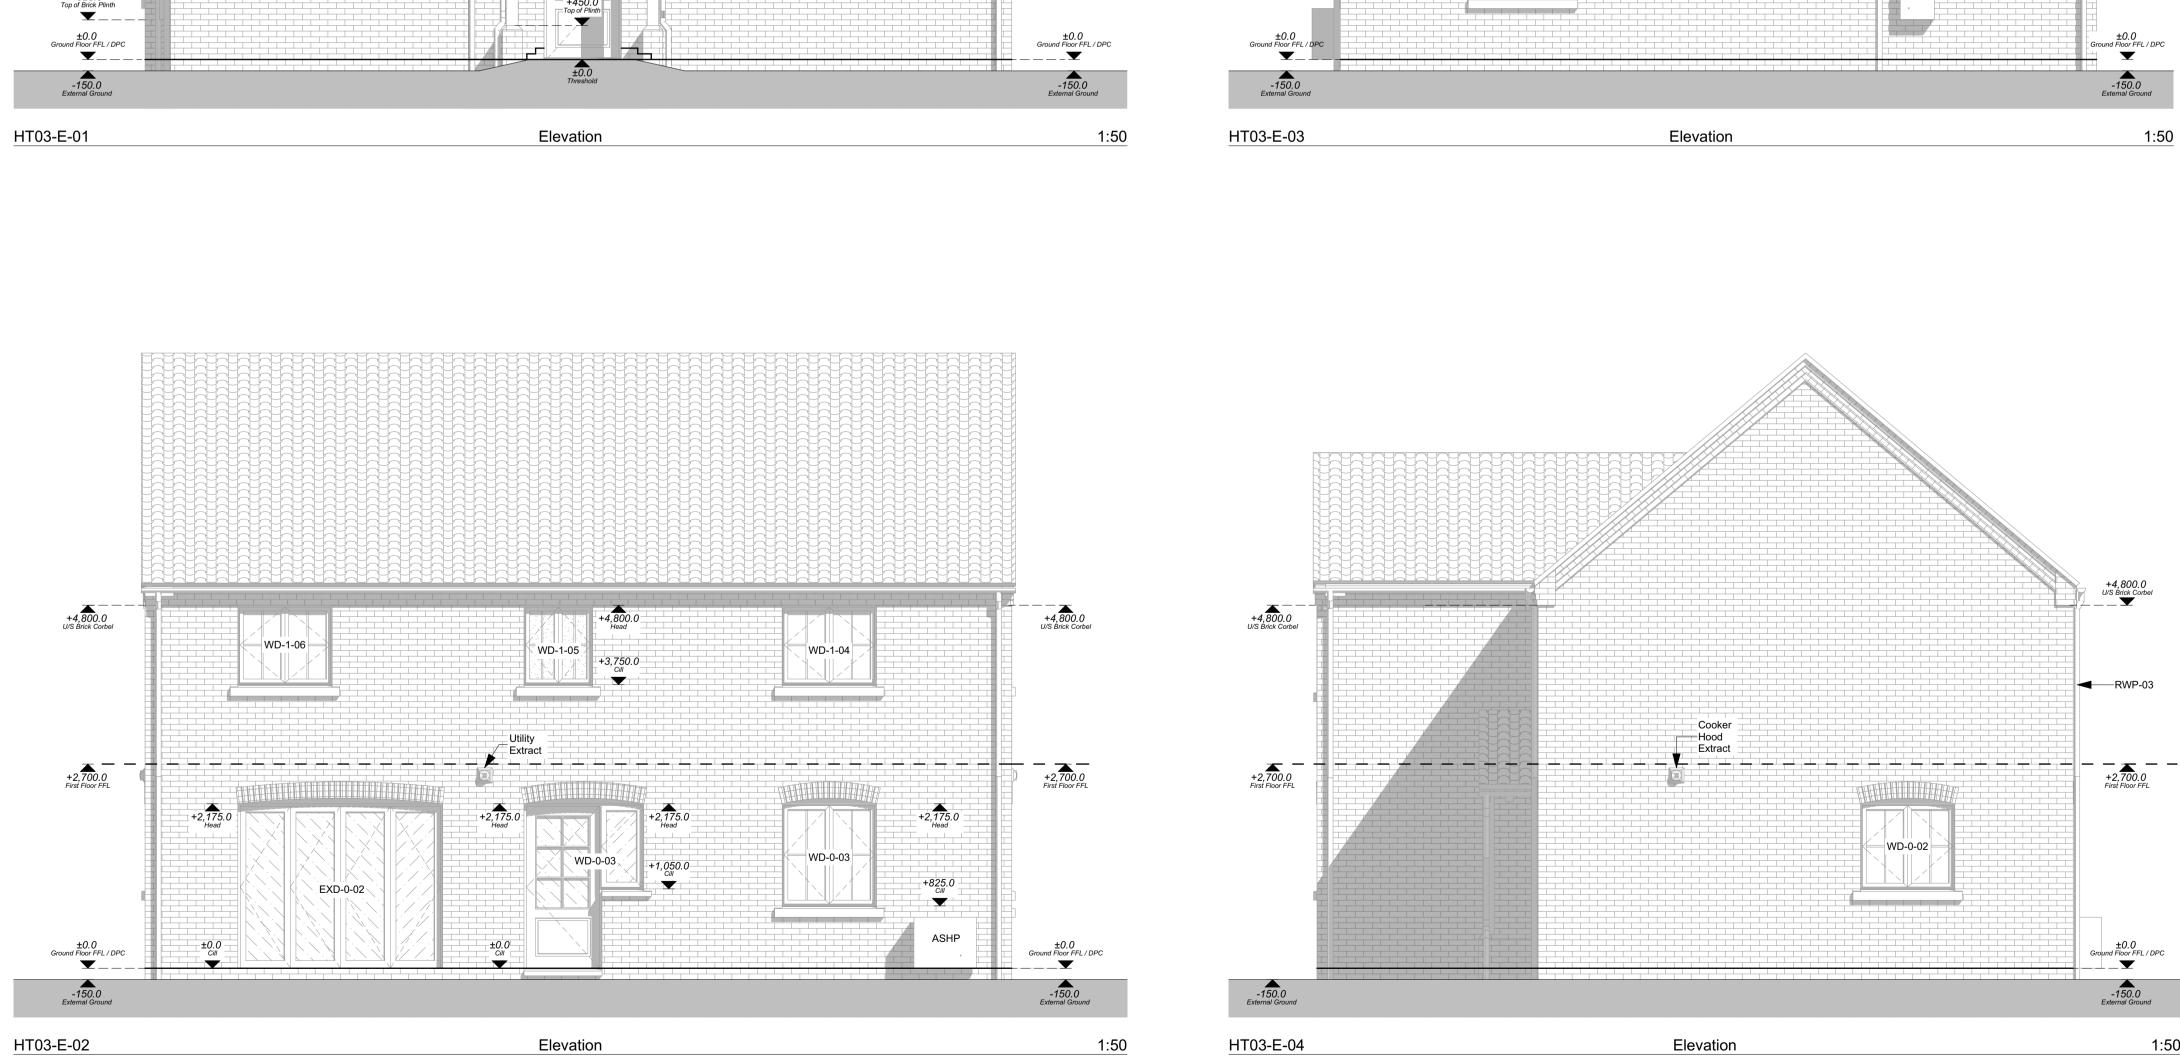

1:50

-150.0 External Ground

+4,800.0 U/S Brick Corbel

PE33 9QN DRAWING TITLE

Plot 06 - Proposed Elevations

| DRAWING STATUS |             | DRAWING SCALE @ A1  |          |
|----------------|-------------|---------------------|----------|
| PRELIMINARY    |             | 1:50                |          |
| DRAWN BY       | REVIEWED BY | DATE OF FIRST ISSUE |          |
| OC             | SH          | 31.08.2021          |          |
| PROJECT NUMBER | WORK STAGE  | DRAWING NUMBER      | REVISION |
| 21-834         | 4           | 530E                |          |
|                |             |                     |          |