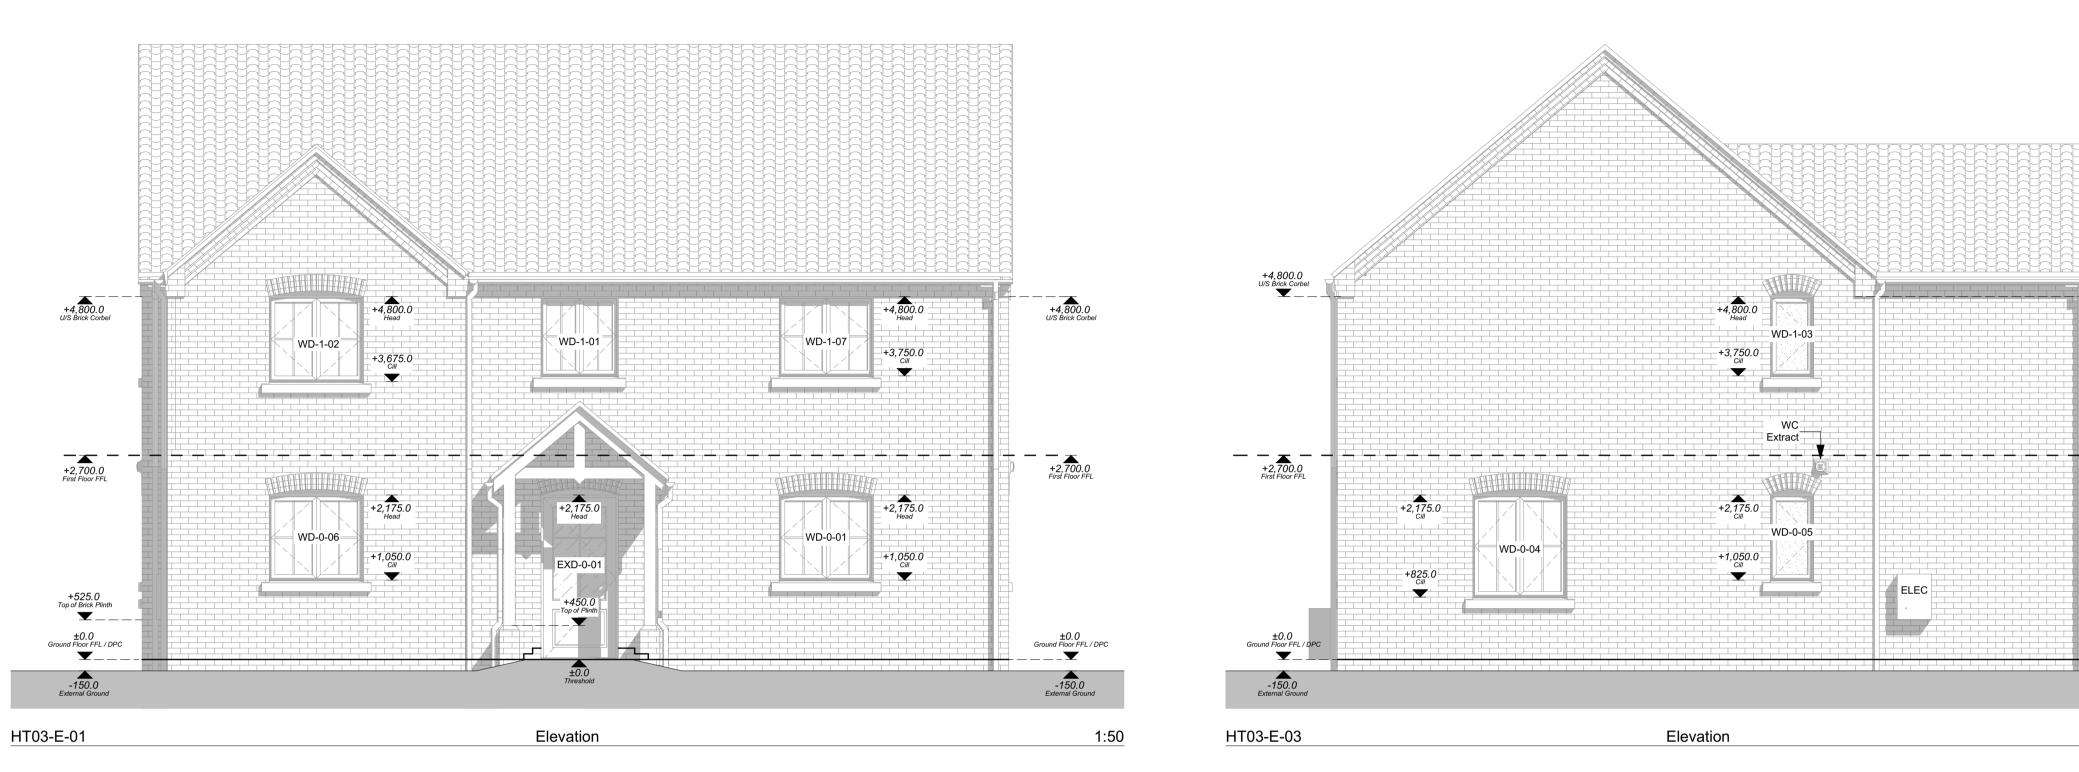

1:50

-150.0 External Ground

+4,800.0 U/S Brick Corbel

PE33 9QN DRAWING TITLE

Plot 06 - Proposed Elevations

| DRAWING STATUS |             | DRAWING SCALE @ A1  |          |
|----------------|-------------|---------------------|----------|
| PRELIMINARY    |             | 1:50                |          |
| DRAWN BY       | REVIEWED BY | DATE OF FIRST ISSUE |          |
| OC             | SH          | 31.08.2021          |          |
| PROJECT NUMBER | WORK STAGE  | DRAWING NUMBER      | REVISION |
| 21-834         | 4           | 530E                |          |
|                |             |                     |          |