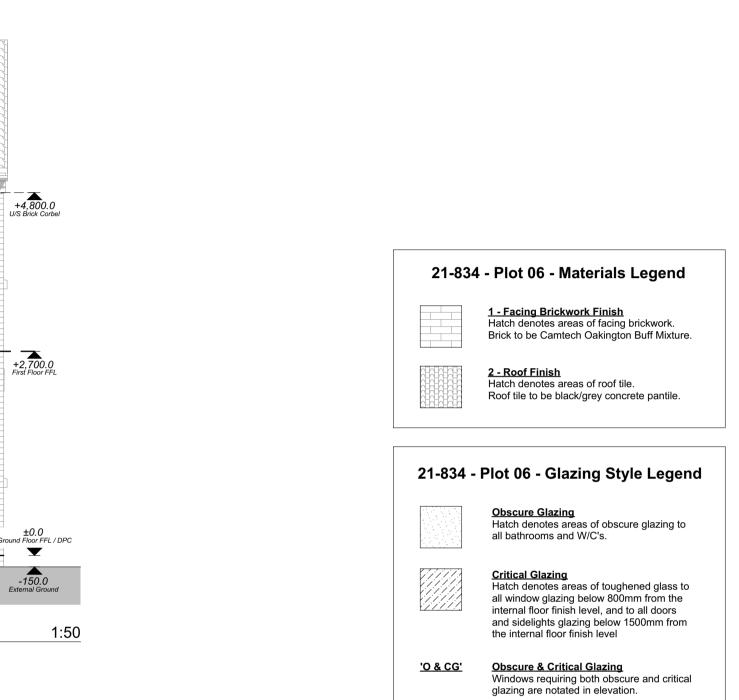

1:50

-150.0 External Ground

+4,800.0 U/S Brick Corbel

PE33 9QN DRAWING TITLE

Plot 06 - Proposed Elevations

| DRAWING STATUS |             | DRAWING SCALE @ A1  |          |
|----------------|-------------|---------------------|----------|
| PRELIMINARY    |             | 1:50                |          |
| DRAWN BY       | REVIEWED BY | DATE OF FIRST ISSUE |          |
| OC             | SH          | 31.08.2021          |          |
| PROJECT NUMBER | WORK STAGE  | DRAWING NUMBER      | REVISION |
| 21-834         | 4           | 530E                |          |
|                |             |                     |          |