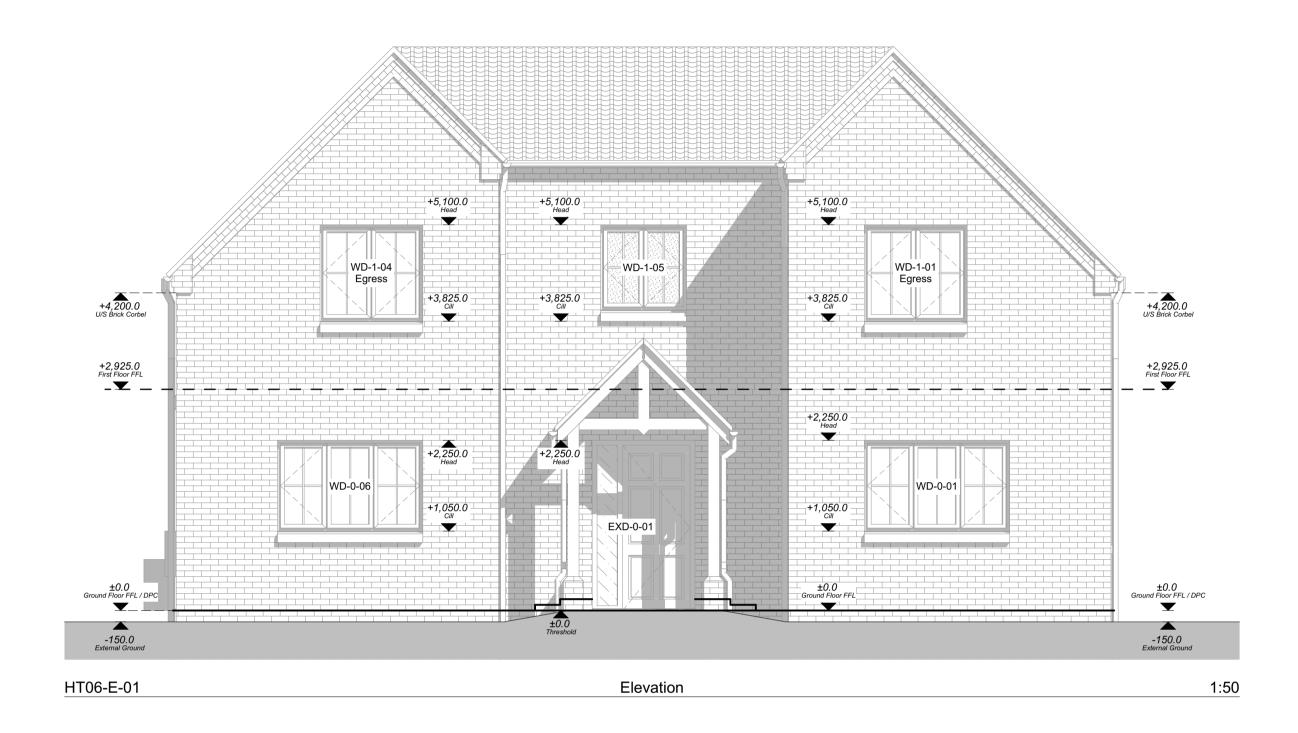

Obscure & Critical Glazing

Windows requiring both obscure and critical glazing are notated in elevation.

21-834 - Plot 07 & 08 - Materials Legend

44 SILVER STREET, ELY, CAMBRIDGESHIRE, CB7 4JF TEL: +44(0)1353 665374 E-MAIL: info@johnsarchitects.co.uk