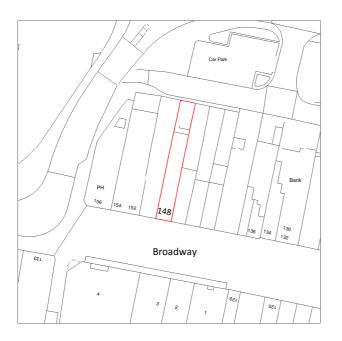

## **Site Location Plan**

1:1250

© This drawing is the property of Bluelime Retail Ltd who retain the sole copyright of its contents. & it may not be reproduced in part or in whole without written permission

 mendments
 Description :

 v:
 Init.:
 Date :
 Description :

148 Broadway, Bexleyheath, Kent. DA6 7DW

Planning Drawings Location plan 1-1250

Bluelime Retail Ltd / Bluelime Home Design LLP. Design, Project Management, Build

Thames Innovation Center, Veridion Way, Veridion Park, Erith, Kent DA18 4AL

Tel: 01322 521026

148 Broadway Proposed 4x 1 Bed Flat Development

Drawn by: Scale: @A4 Date:

M.J.G 1:1250 25/05/2021

BL/DRG/2145/ 01