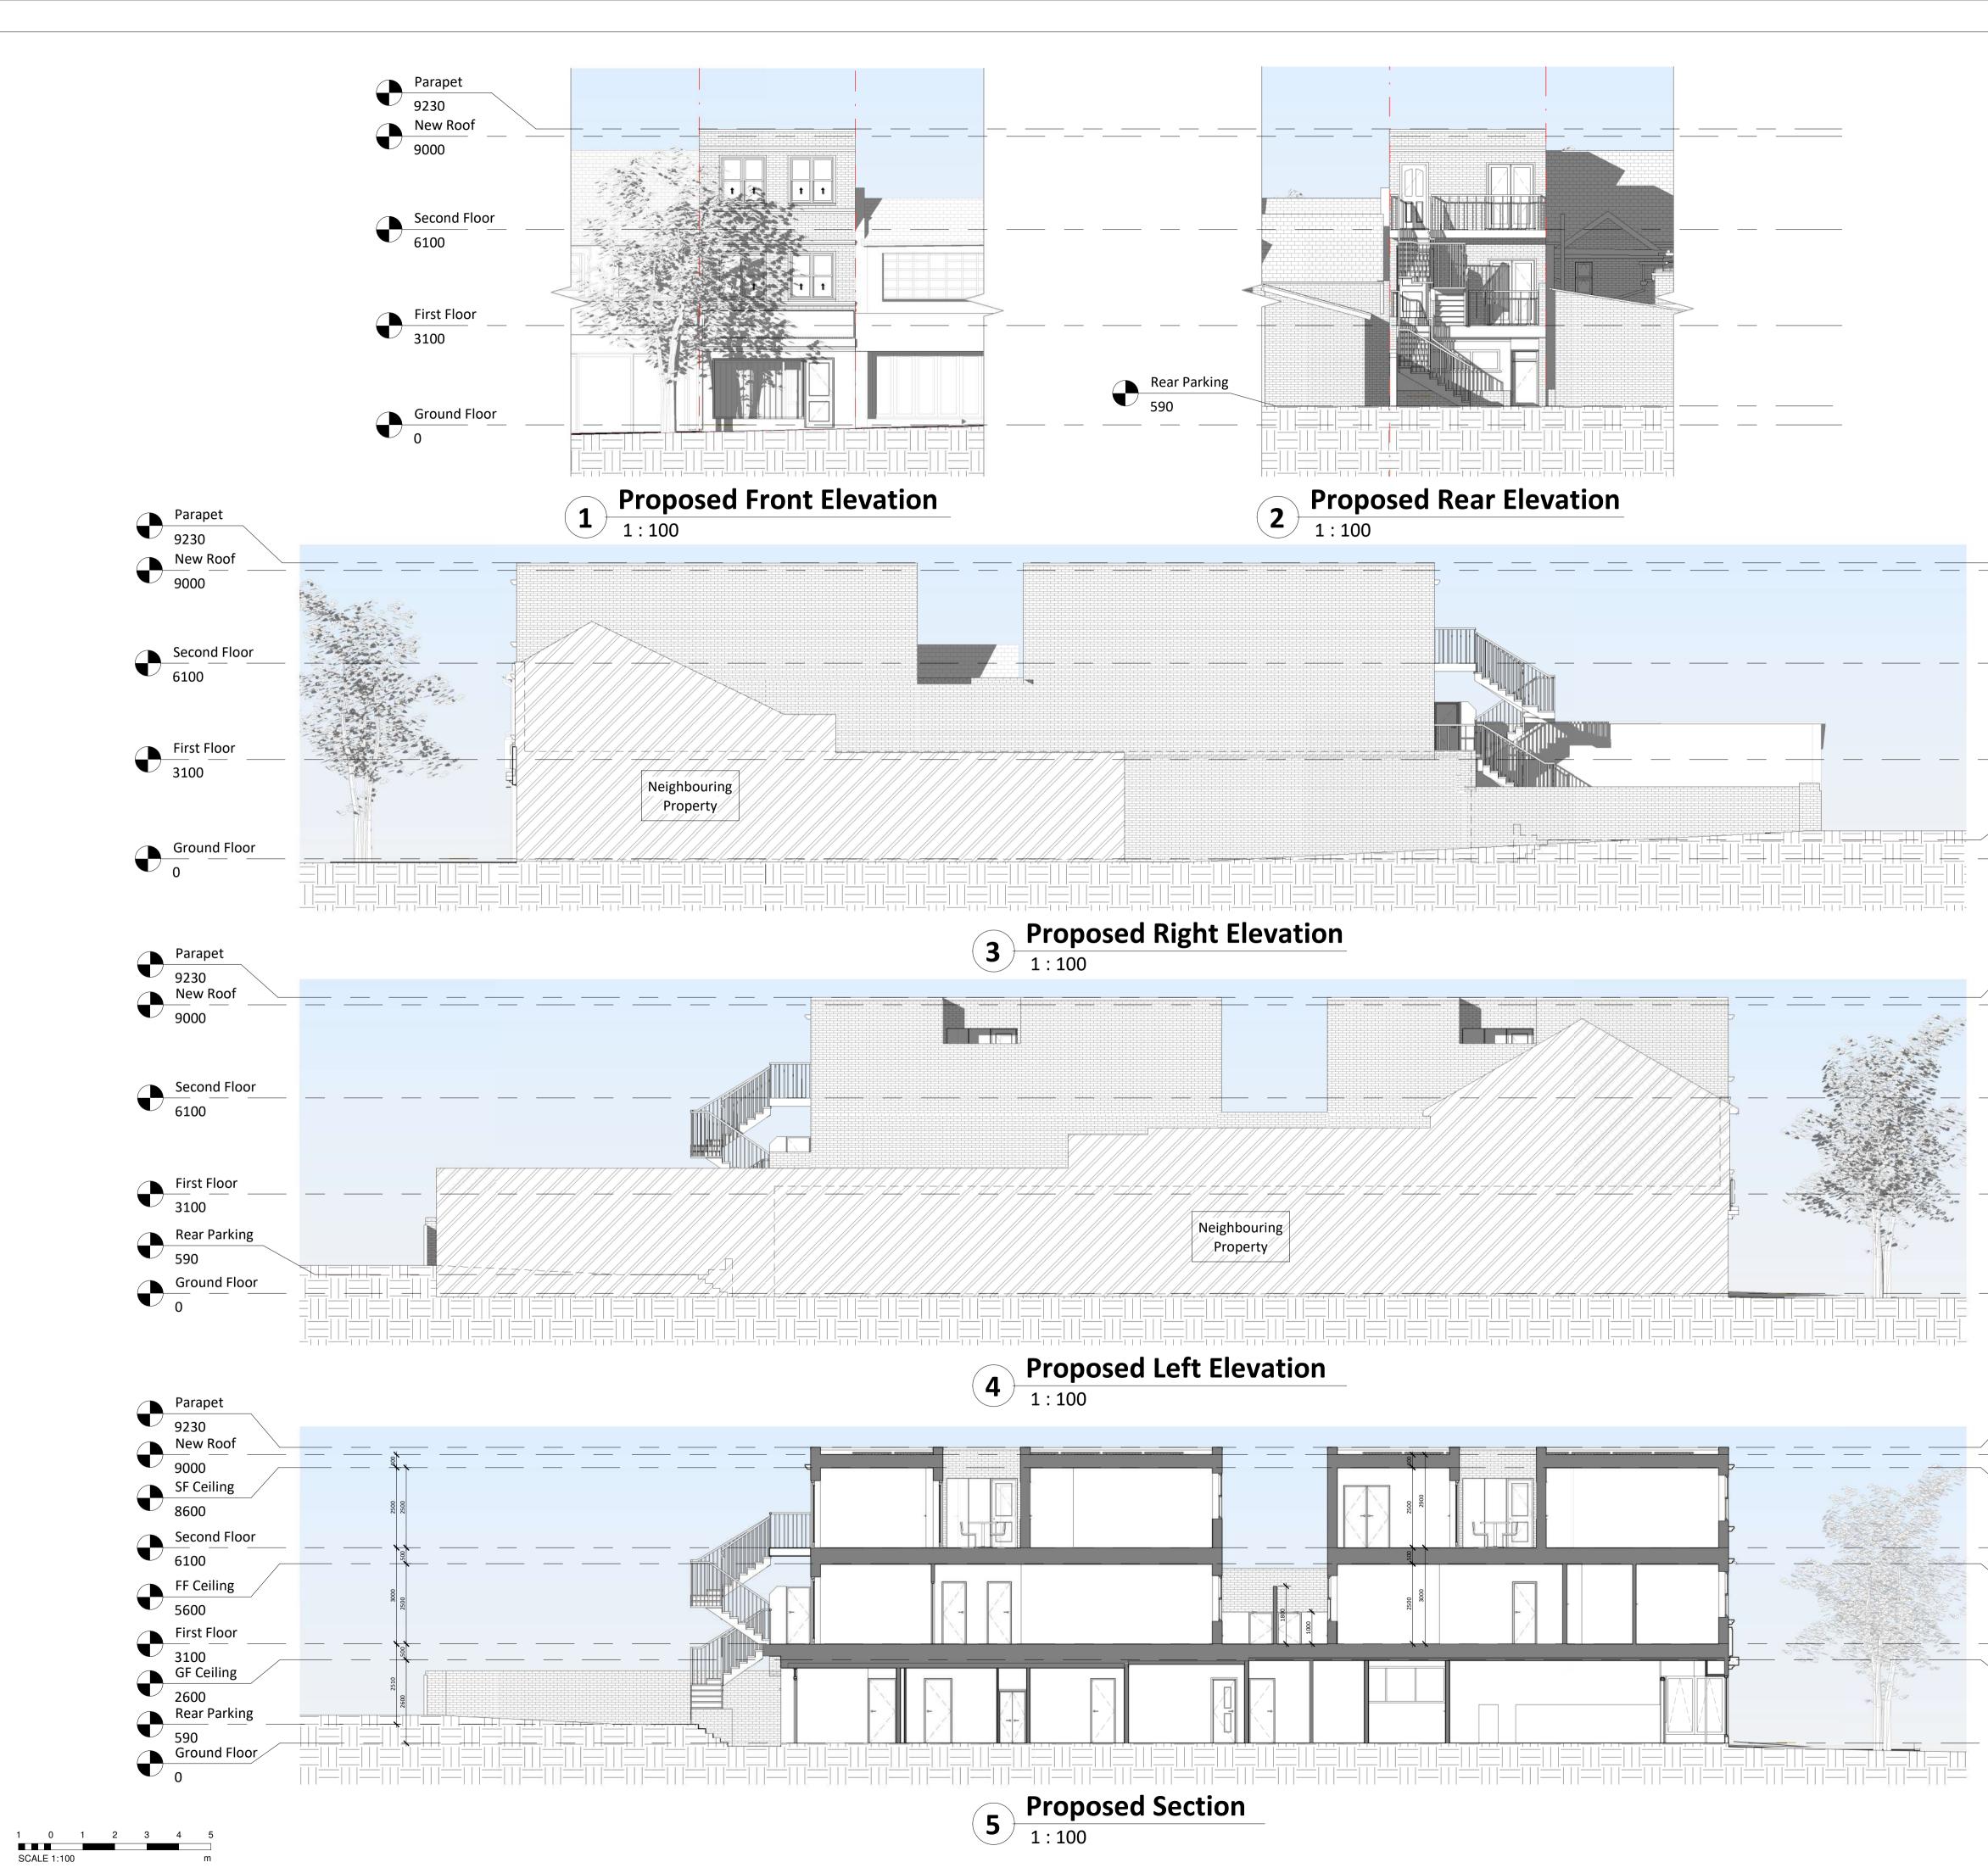

|                                                                                                                                                                               | DRAINAGE STORM NEW                                                                                                                                                                                                              |
|-------------------------------------------------------------------------------------------------------------------------------------------------------------------------------|---------------------------------------------------------------------------------------------------------------------------------------------------------------------------------------------------------------------------------|
|                                                                                                                                                                               | DRAINAGE STORM EXISTING DRAINAGE STORM EXISTING REMOV                                                                                                                                                                           |
|                                                                                                                                                                               | DRAINAGE FOUL NEW                                                                                                                                                                                                               |
|                                                                                                                                                                               | DRAINAGE FOUL EXISTING REMOVED     DRAINAGE COMBINED NEW     DRAINAGE COMBINED EXISTING     DRAINAGE COMBINED EXISTING REN                                                                                                      |
|                                                                                                                                                                               | EXTERNAL FINISHES SCHEDULE                                                                                                                                                                                                      |
| 1                                                                                                                                                                             | Walls – Brickwork with white detailing and cap stone                                                                                                                                                                            |
| 2                                                                                                                                                                             | Flat Roof – Green sedum roof with rainwater harvesting an<br>PV Panels                                                                                                                                                          |
| 3                                                                                                                                                                             | Windows – White uPVC/Aluminium/Timber                                                                                                                                                                                           |
| 4                                                                                                                                                                             | Doors – White uPVC/Timber/Composite                                                                                                                                                                                             |
| 5                                                                                                                                                                             | Patio Doors - White uPVC/Aluminium framed                                                                                                                                                                                       |
| 6                                                                                                                                                                             | RWP/ Gutters - Black uPVC downpipes, guttering                                                                                                                                                                                  |
| 7                                                                                                                                                                             | Black painted metal stair/balustrade                                                                                                                                                                                            |
| 8                                                                                                                                                                             |                                                                                                                                                                                                                                 |
| 9                                                                                                                                                                             |                                                                                                                                                                                                                                 |
| 10                                                                                                                                                                            |                                                                                                                                                                                                                                 |
| 11                                                                                                                                                                            |                                                                                                                                                                                                                                 |
| 12                                                                                                                                                                            |                                                                                                                                                                                                                                 |
| 13                                                                                                                                                                            |                                                                                                                                                                                                                                 |
| 14                                                                                                                                                                            |                                                                                                                                                                                                                                 |
| 15                                                                                                                                                                            |                                                                                                                                                                                                                                 |
|                                                                                                                                                                               |                                                                                                                                                                                                                                 |
|                                                                                                                                                                               |                                                                                                                                                                                                                                 |
|                                                                                                                                                                               | North                                                                                                                                                                                                                           |
|                                                                                                                                                                               | North                                                                                                                                                                                                                           |
| Amendmer<br>Rev: Init.: Date:                                                                                                                                                 | nts:                                                                                                                                                                                                                            |
| Rev : Init. : Date :                                                                                                                                                          |                                                                                                                                                                                                                                 |
|                                                                                                                                                                               |                                                                                                                                                                                                                                 |
| Rev: Init.: Date:<br>Project :<br>148 [                                                                                                                                       | Broadway,                                                                                                                                                                                                                       |
| Project :<br>148 E<br>Bexle                                                                                                                                                   | Description :                                                                                                                                                                                                                   |
| Project :<br>148 [<br>Bexle<br>Kent<br>Title :<br>Plann                                                                                                                       | Broadway,<br>eyheath,<br>DA6 7DW<br>ing Drawings                                                                                                                                                                                |
| Project :<br>148 E<br>Bexle<br>Kent<br>Title :<br>Plann<br>Propo                                                                                                              | Broadway,<br>eyheath,<br>DA6 7DW<br>ing Drawings<br>osed Elevations & Sections                                                                                                                                                  |
| Rev: Init: Date:<br>Project :<br>148 E<br>Bexle<br>Kent.<br>Title :<br>Plann<br>Propo<br>Bluelim<br>Bluelim<br>Design,                                                        | Broadway,<br>eyheath,<br>DA6 7DW<br>ing Drawings<br>osed Elevations & Sections<br>e Retail Ltd /<br>e Home Design LLP.                                                                                                          |
| Rev: Init: Date:<br>Project :<br>148 E<br>Bexle<br>Kent<br>Title :<br>Plann<br>Propo<br>Bluelim<br>Bluelim<br>Design,<br>Manage<br>Thames<br>Veridio                          | Broadway,<br>eyheath,<br>DA6 7DW<br>ing Drawings<br>osed Elevations & Sections<br>e Retail Ltd /<br>e Home Design LLP.<br>Project                                                                                               |
| Rev: Init: Date:<br>Project :<br>148 E<br>Bexle<br>Kent.<br>Title :<br>Plann<br>Propc<br>Bluelim<br>Bluelim<br>Design,<br>Manage<br>Thames<br>Veridion<br>Park, Er            | Broadway,<br>eyheath,<br>DA6 7DW<br>ing Drawings<br>osed Elevations & Sections<br>e Retail Ltd /<br>e Home Design LLP.<br>Project<br>ment, Build<br>Innovation Center,<br>n Way, Veridion                                       |
| Rev: Init: Date:<br>Project :<br>148 E<br>Bexle<br>Kent.<br>Plann<br>Propo<br>Bluelim<br>Bluelim<br>Design,<br>Manage<br>Thames<br>Veridion<br>Park, Er<br>Prop<br>Drawn by : | Broadway,<br>eyheath,<br>DA6 7DW<br>ing Drawings<br>osed Elevations & Sections<br>e Retail Ltd /<br>e Home Design LLP.<br>Project<br>ment, Build<br>Innovation Center,<br>n Way, Veridion<br>ith, Kent DA18 4AL<br>148 Broadway |

| Parapet                    |   |
|----------------------------|---|
| 9230 9230                  |   |
| New Roof                   |   |
| 9000                       |   |
| ond Floor                  |   |
| 6100                       |   |
| irst Floor                 |   |
| 3100                       |   |
| r Parking                  |   |
| 590 Jund Floor             |   |
| und Floor                  |   |
| 0                          |   |
| Parapet                    |   |
| 9230 U                     |   |
| New Roof                   |   |
| 9000                       |   |
| ond Floor                  |   |
| 6100                       |   |
| irst Floor                 |   |
| 3100                       |   |
| und Floor                  |   |
| 0                          |   |
|                            |   |
| Parapet<br>9230            |   |
| Vew Roof                   |   |
| 9000                       |   |
| SF Ceiling                 |   |
| 8600                       |   |
| ond Floor                  | 2 |
| 6100                       |   |
| F Ceiling                  |   |
| 5600                       | / |
|                            |   |
| irst Floor                 | / |
| 3100                       |   |
| 3100<br>GF Ceiling         |   |
| 3100<br>GF Ceiling<br>2600 |   |
| 3100<br>GF Ceiling         |   |