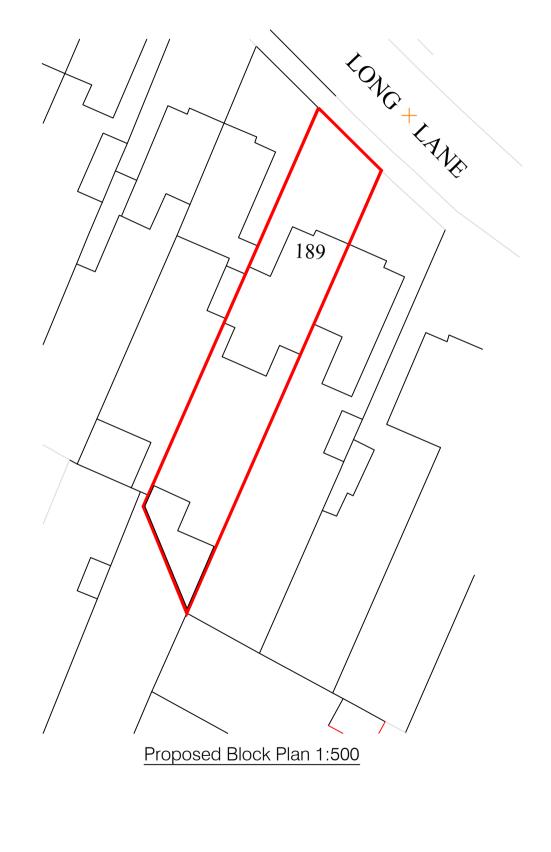

| NOTES:<br>This drawing is to be read in conjunction with all<br>relevant Architects and Engineers drawings. Only<br>figured dimensions are to be used, for construction, all<br>dimensions are to be verified on site prior to work<br>commencing. |          |                |      |
|----------------------------------------------------------------------------------------------------------------------------------------------------------------------------------------------------------------------------------------------------|----------|----------------|------|
| REV                                                                                                                                                                                                                                                | AMENI    | OMENT          | DATE |
|                                                                                                                                                                                                                                                    |          | AMENDMENT DATE |      |
| 189 Long Lane DA7 5AF                                                                                                                                                                                                                              |          |                |      |
| Existing & Proposed<br>Block Plans                                                                                                                                                                                                                 |          |                |      |
| DATE                                                                                                                                                                                                                                               | 26.05.21 | SCALE 1:500    | @ A3 |
| DRAWN                                                                                                                                                                                                                                              | MS       | APPROVED       |      |
|                                                                                                                                                                                                                                                    | G STATUS | VAL            |      |
| DRAWIN                                                                                                                                                                                                                                             |          |                | REV  |