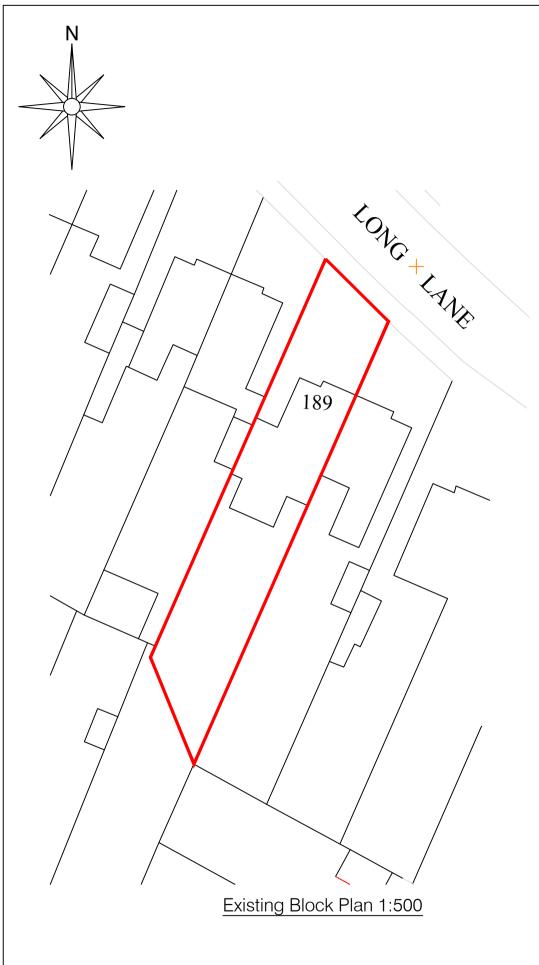

| NOTES:<br>This drawing is to be read in conjunction with all<br>relevant Architects and Engineers drawings. Only<br>figured dimensions are to be used, for construction, all<br>dimensions are to be verified on site prior to work<br>commencing. |          |                |      |
|----------------------------------------------------------------------------------------------------------------------------------------------------------------------------------------------------------------------------------------------------|----------|----------------|------|
| REV                                                                                                                                                                                                                                                | AMENI    | OMENT          | DATE |
|                                                                                                                                                                                                                                                    |          | AMENDMENT DATE |      |
| 189 Long Lane DA7 5AF                                                                                                                                                                                                                              |          |                |      |
| Existing & Proposed<br>Block Plans                                                                                                                                                                                                                 |          |                |      |
| DATE                                                                                                                                                                                                                                               | 26.05.21 | SCALE 1:500    | @ A3 |
| DRAWN                                                                                                                                                                                                                                              | MS       | APPROVED       |      |
|                                                                                                                                                                                                                                                    | G STATUS | VAL            |      |
| DRAWIN                                                                                                                                                                                                                                             |          |                | REV  |