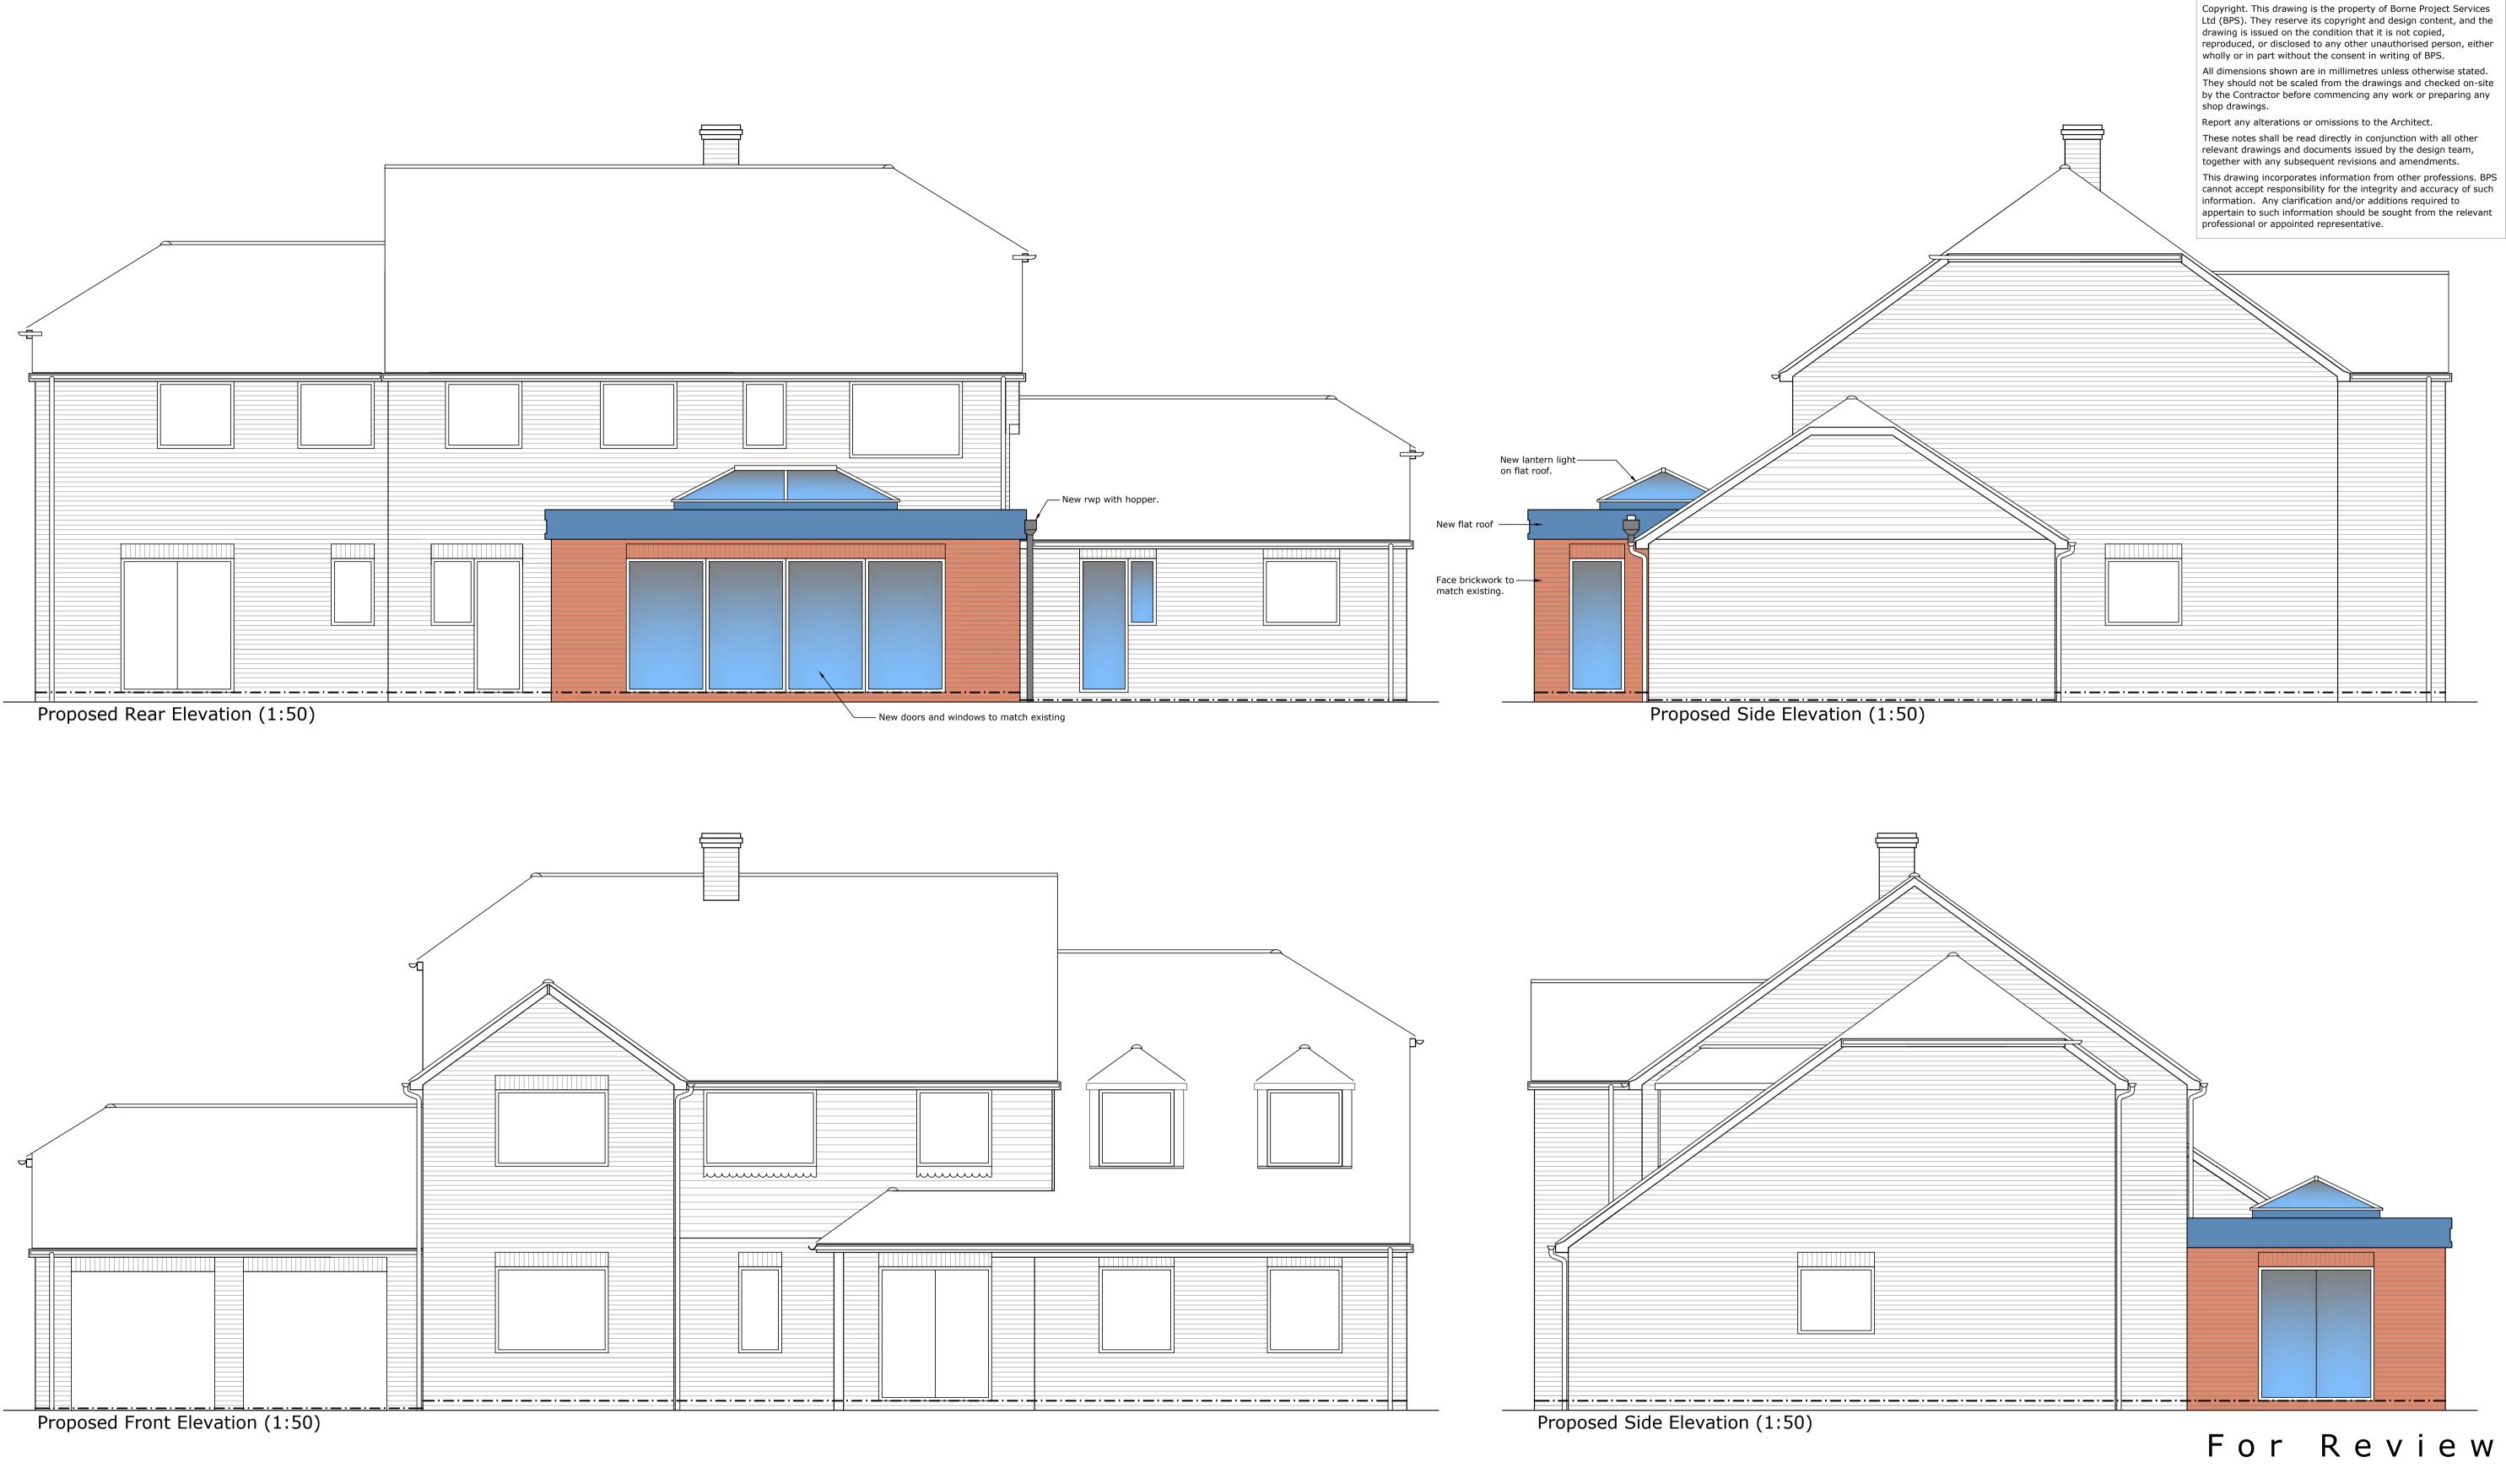

| P01 01/04/21 Issued                                                                                                                                | l for discussion | rmh                 |
|----------------------------------------------------------------------------------------------------------------------------------------------------|------------------|---------------------|
| rev date amendme                                                                                                                                   | nt               | by                  |
| Borne Project Services<br>11 Richardson Road<br>Royal Tunbridge Wells<br>Kent TN4 9PB<br>t 07815 204624<br>e r.harborne@borneprojectservices.co.uk |                  |                     |
| client<br>Mr & Mrs Bowles<br>architectural design<br>BPS                                                                                           |                  |                     |
| 20 Well Close, Leigh<br>Tonbridge, TN11 8RQ                                                                                                        |                  |                     |
| drawing title<br>Proposed Single Storey Extension & Alterations<br>Proposed Elevations                                                             |                  |                     |
| as shown @ A1                                                                                                                                      | mar 21           | drawn by <b>rmh</b> |
| 20019                                                                                                                                              | DR-S-0210-S3     | P01                 |