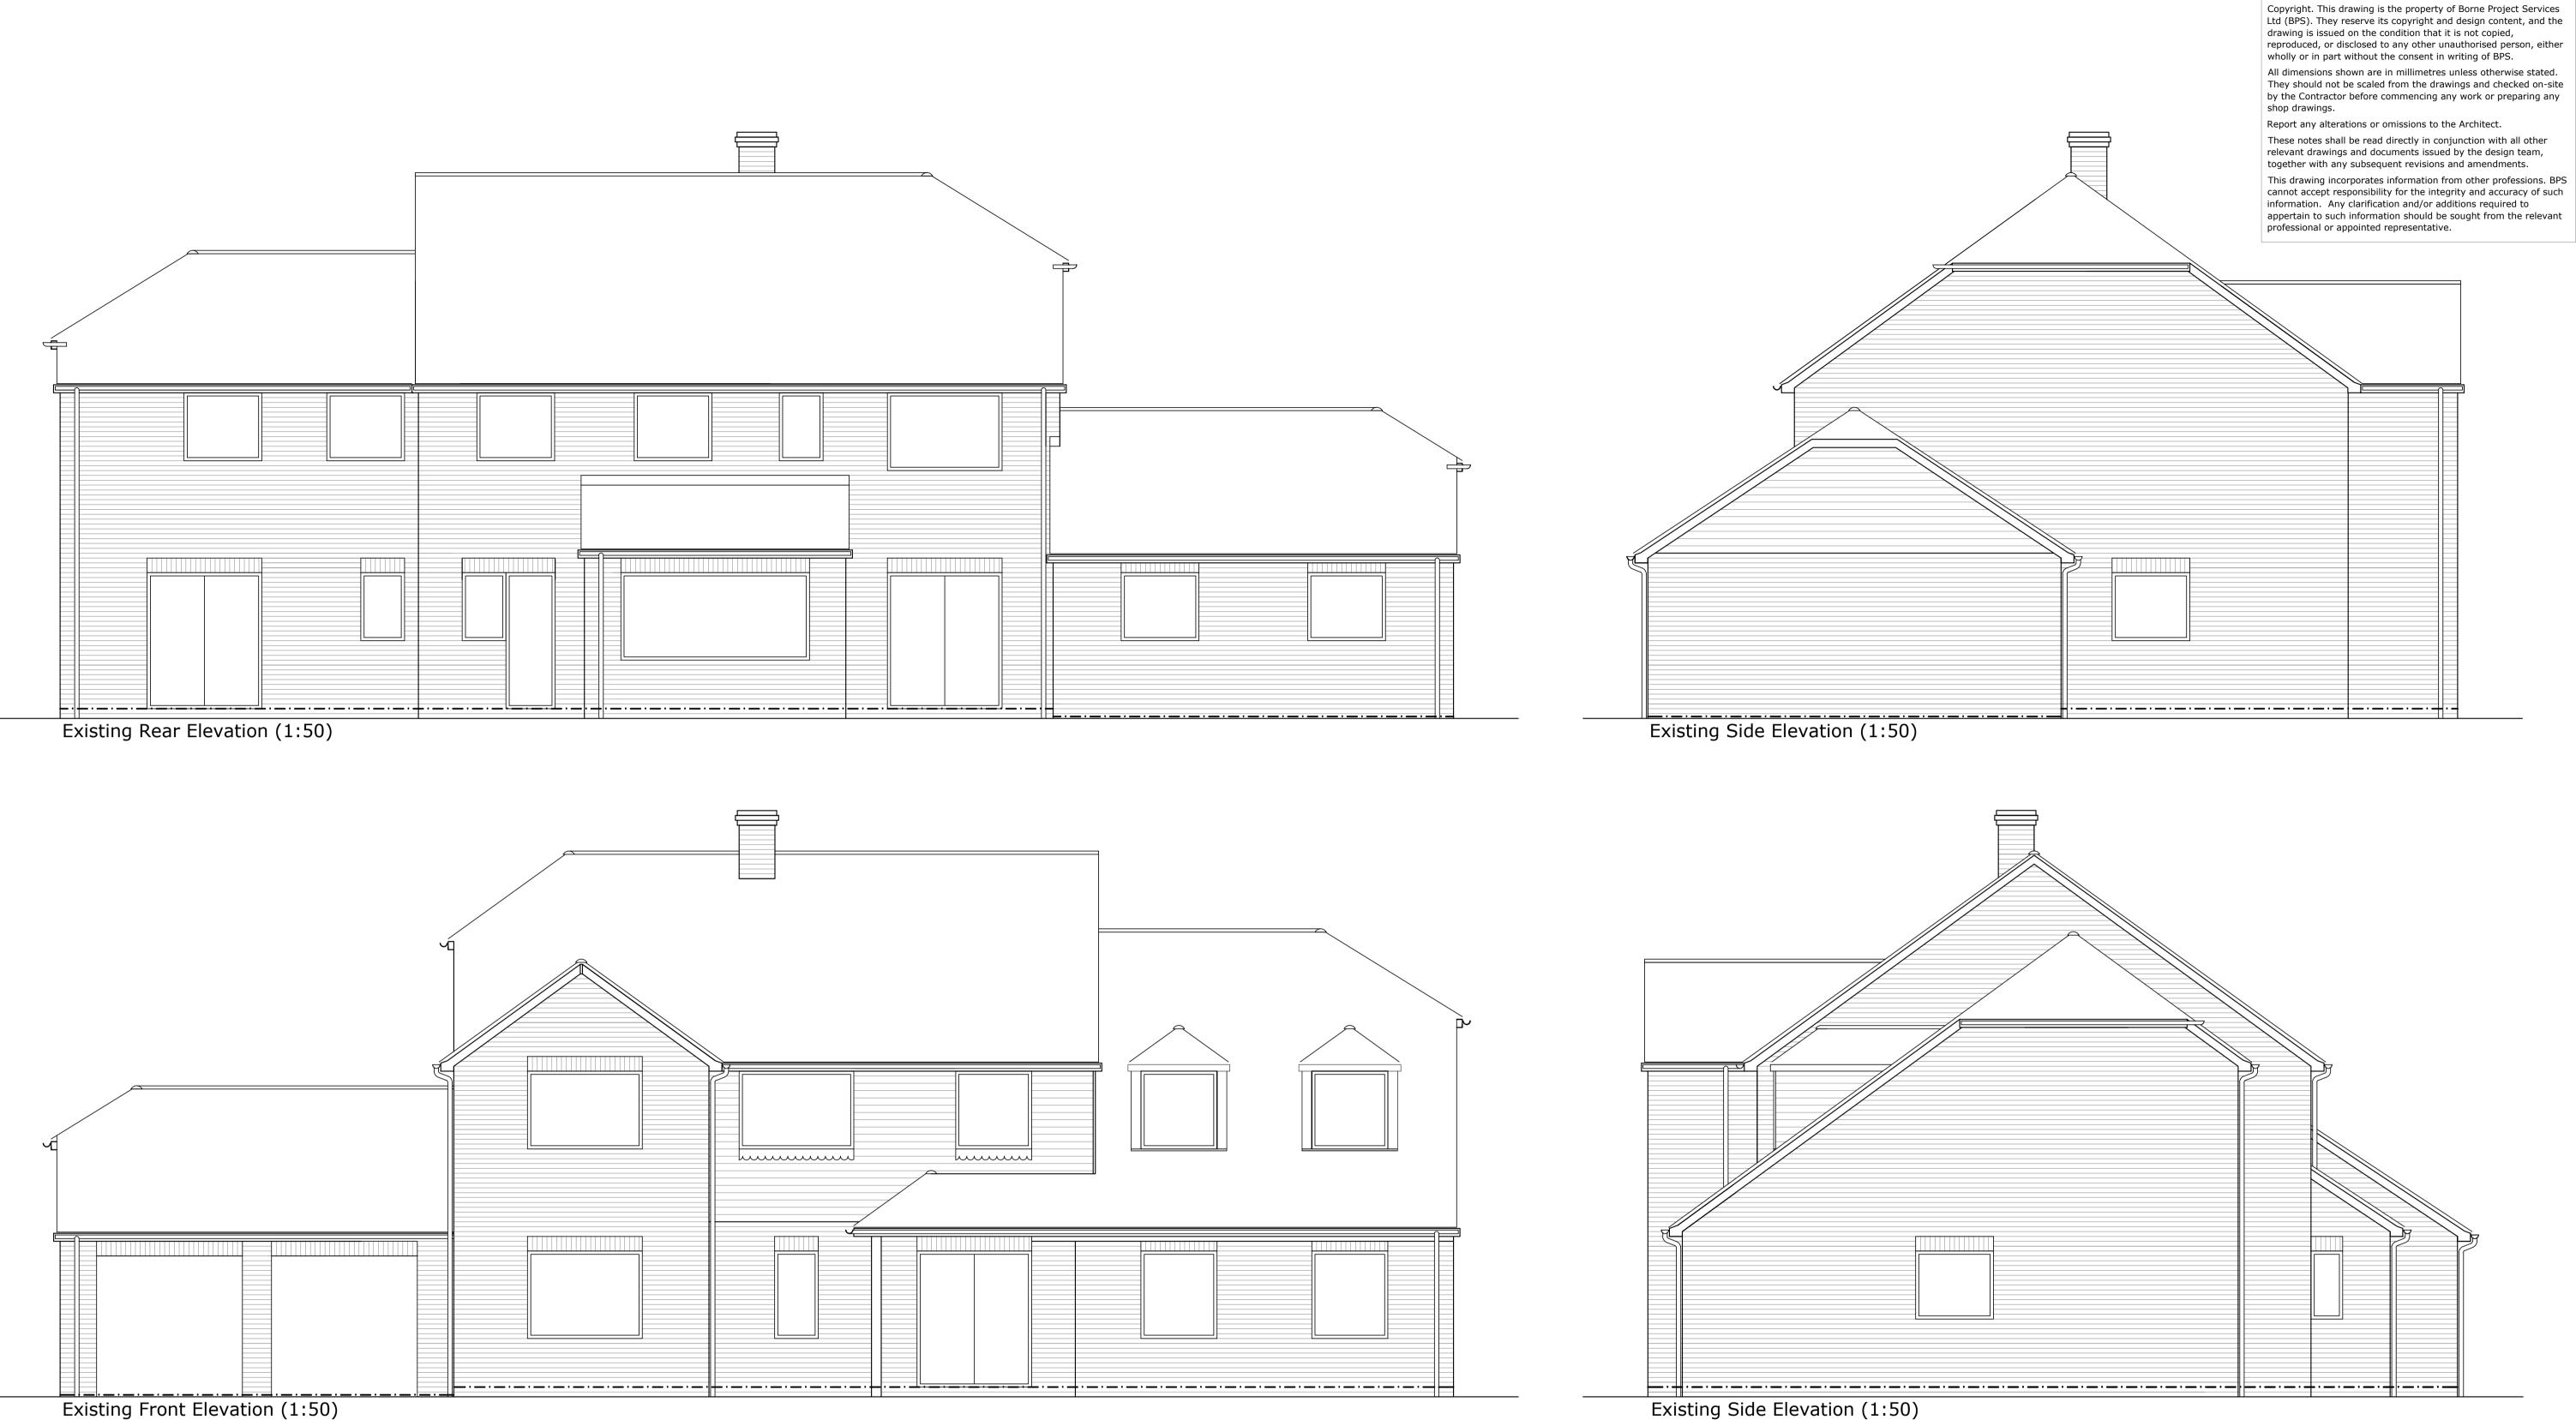

For Review

| P01 01/04/21                                                                                                                                    | Issued for discussion |         |          | rmh |
|-------------------------------------------------------------------------------------------------------------------------------------------------|-----------------------|---------|----------|-----|
| rev date                                                                                                                                        | amendment             |         |          | by  |
| Borne Project Services<br>IRichardson Road<br>Royal Tunbridge Wells<br>Kent TN4 9PB<br>t 07815 204624<br>e rharborne@borneprojectservices.co.uk |                       |         |          |     |
| Mr & Mrs Bowles                                                                                                                                 |                       |         |          |     |
|                                                                                                                                                 |                       |         |          |     |
| architectural design                                                                                                                            |                       |         |          |     |
| DFS                                                                                                                                             |                       |         |          |     |
| 20 Well Close, Leigh<br>Tonbridge, TN11 8RQ                                                                                                     |                       |         |          |     |
| drawing title<br>Proposed Single Storey Extension & Alterations<br>Existing Elevations                                                          |                       |         |          |     |
| scale                                                                                                                                           | date                  |         | drawn by |     |
| as shown (                                                                                                                                      | @A1 r                 | nar 21  | rmh      |     |
| 20019                                                                                                                                           | DR-S-(                | 0110-S3 | B P      | 01  |
|                                                                                                                                                 |                       |         |          |     |