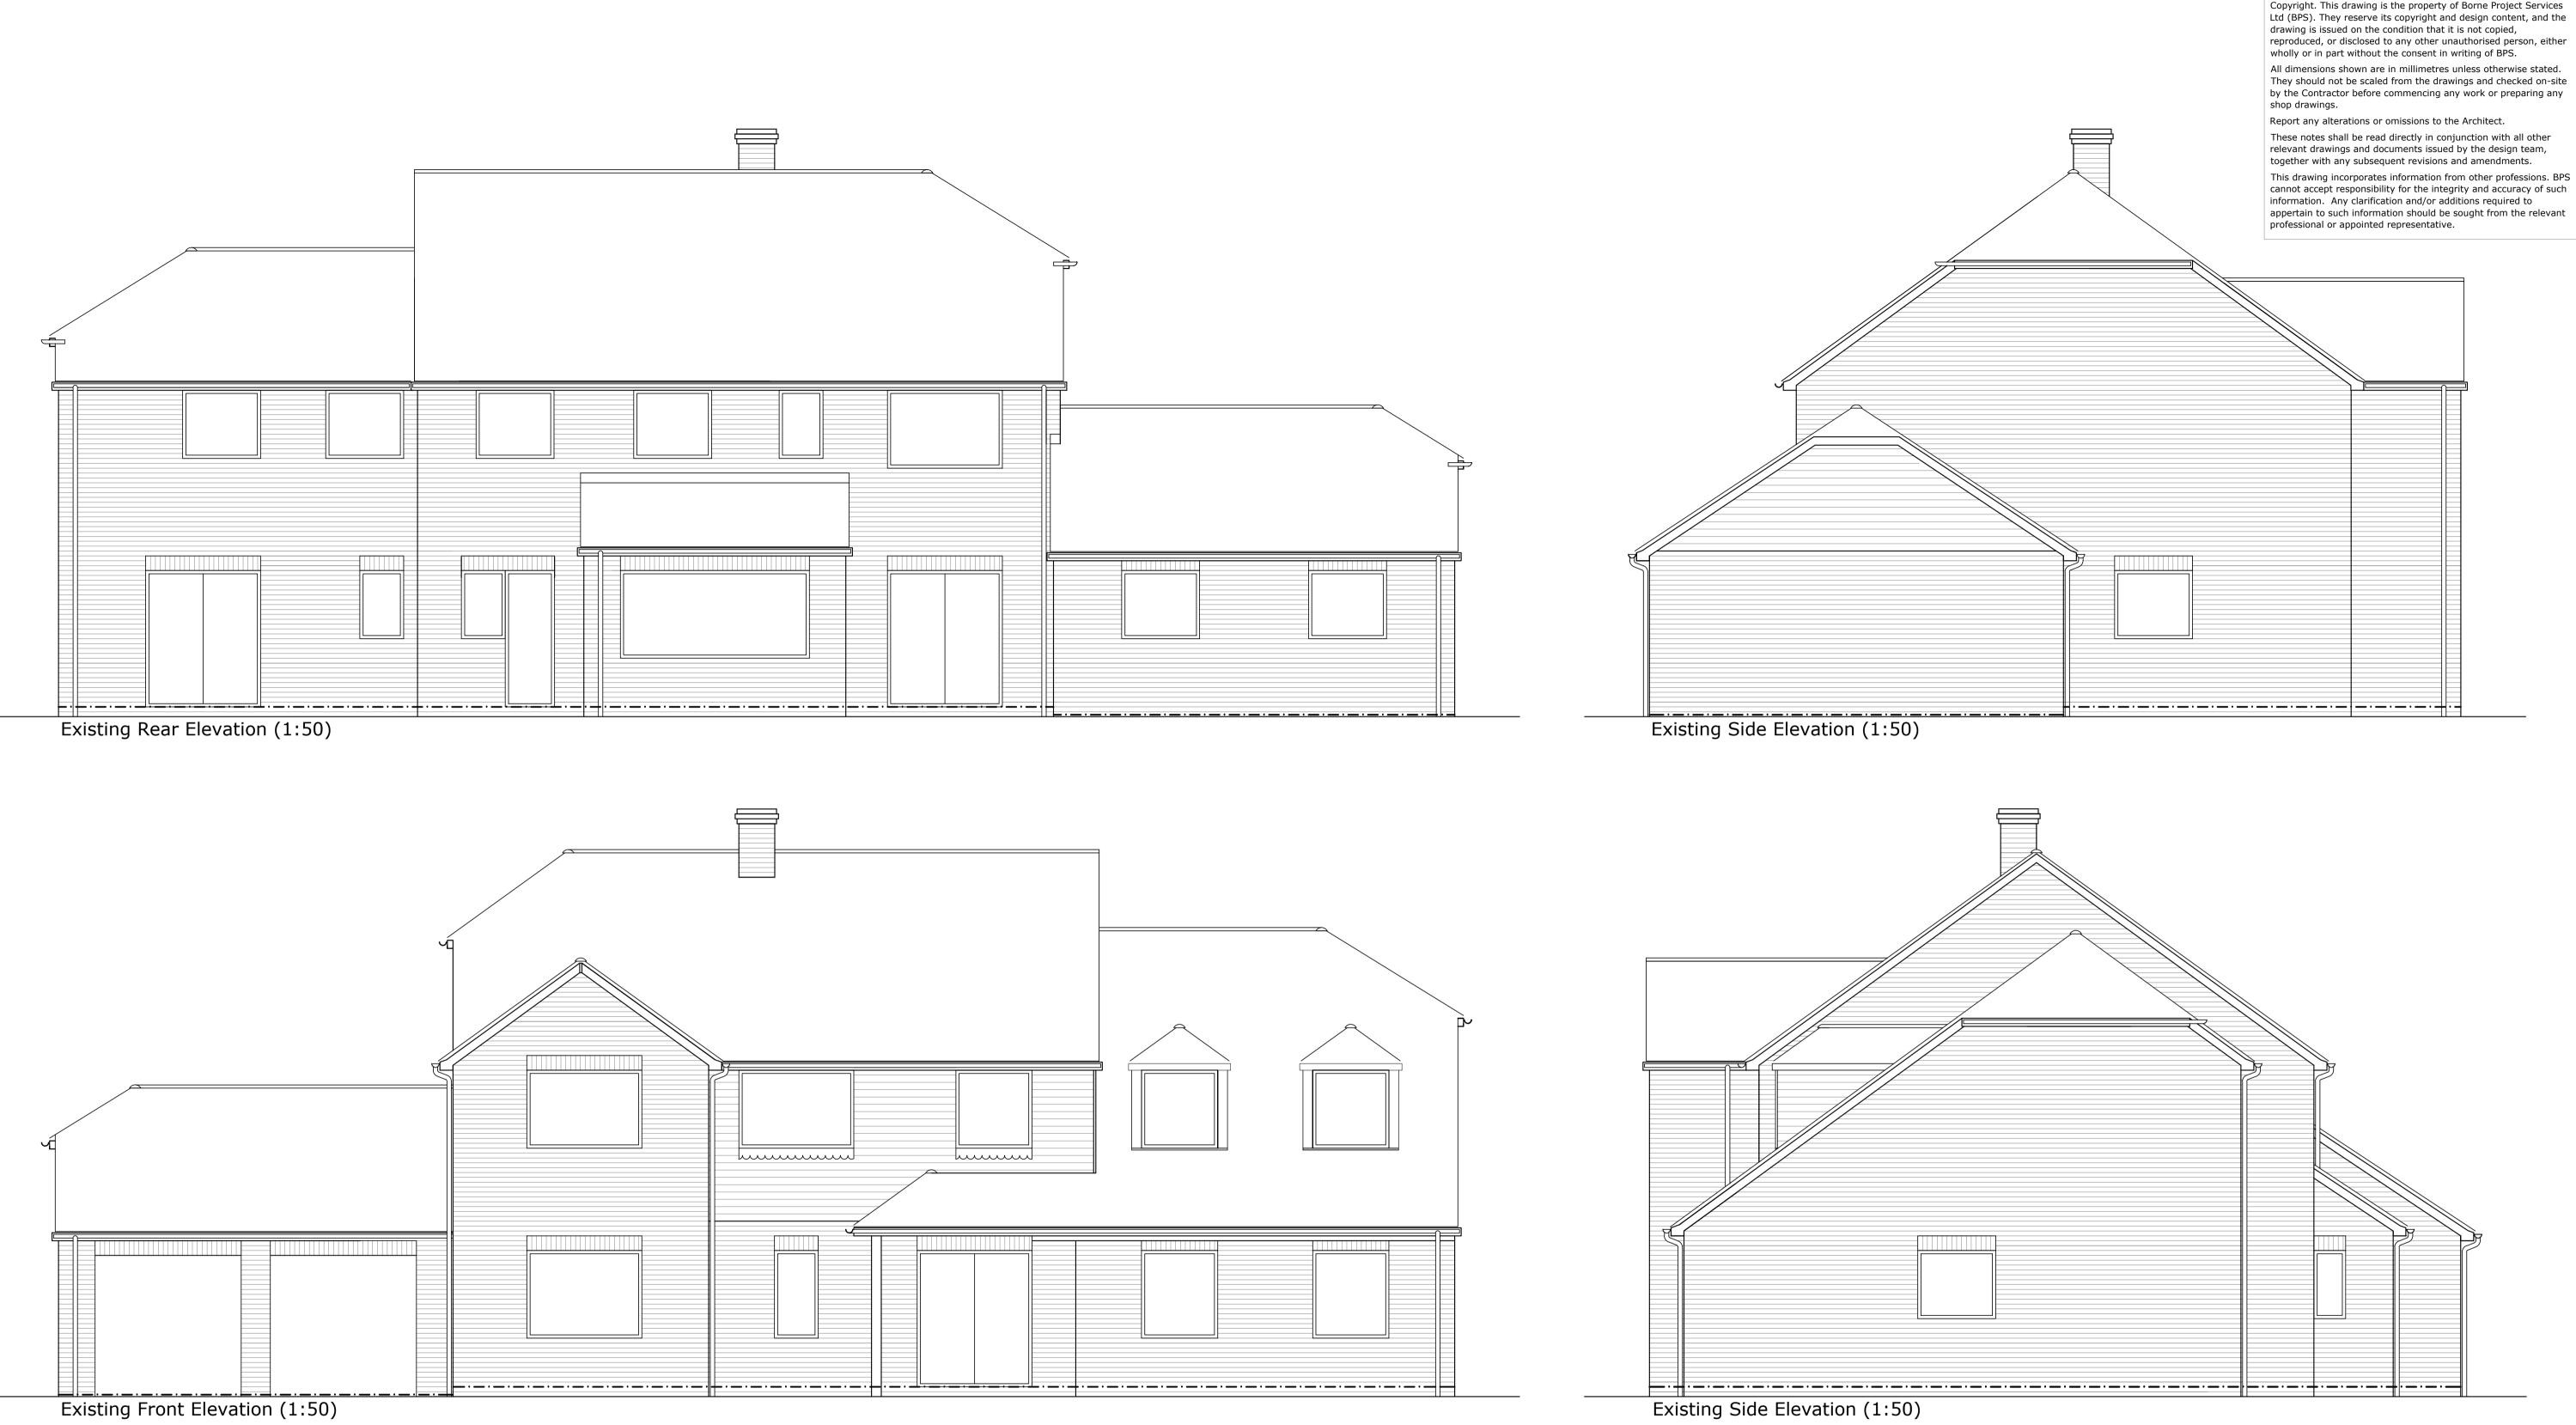

For Review

| P01 01/04/21                                                                                                                                    | Issued for discussion |         |          | rmh |
|-------------------------------------------------------------------------------------------------------------------------------------------------|-----------------------|---------|----------|-----|
| rev date                                                                                                                                        | amendment             |         |          | by  |
| Borne Project Services<br>IRichardson Road<br>Royal Tunbridge Wells<br>Kent TN4 9PB<br>t 07815 204624<br>e rharborne@borneprojectservices.co.uk |                       |         |          |     |
| Mr & Mrs Bowles                                                                                                                                 |                       |         |          |     |
|                                                                                                                                                 |                       |         |          |     |
| architectural design                                                                                                                            |                       |         |          |     |
| DFS                                                                                                                                             |                       |         |          |     |
| 20 Well Close, Leigh<br>Tonbridge, TN11 8RQ                                                                                                     |                       |         |          |     |
| drawing title<br>Proposed Single Storey Extension & Alterations<br>Existing Elevations                                                          |                       |         |          |     |
| scale                                                                                                                                           | date                  |         | drawn by |     |
| as shown (                                                                                                                                      | @A1 r                 | nar 21  | rmh      |     |
| 20019                                                                                                                                           | DR-S-(                | 0110-S3 | B P      | 01  |
|                                                                                                                                                 |                       |         |          |     |