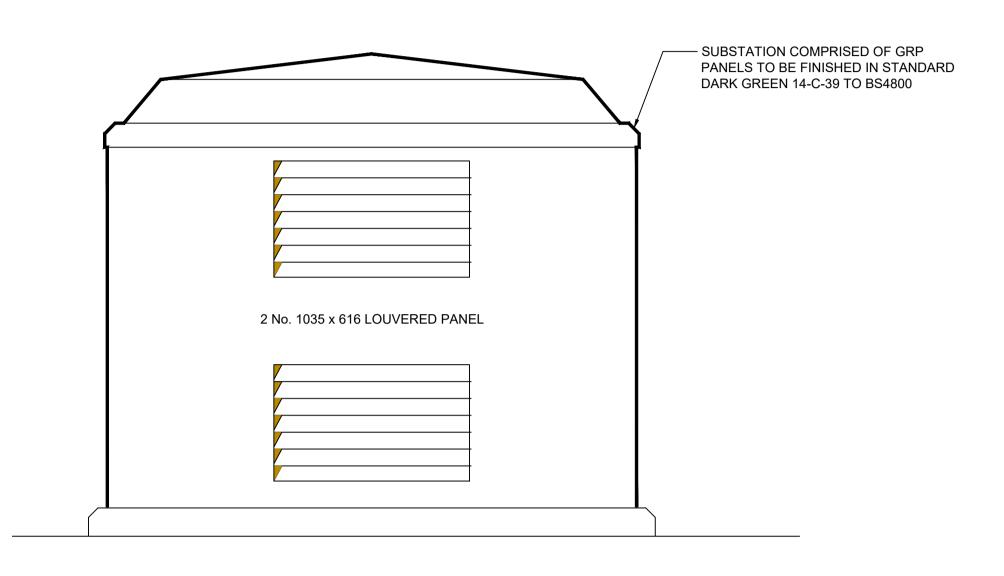

## GRP Substation Elevation A - Scale 1:20

GRP Substation
Elevation C - Scale 1:20

GRP Substation
Elevation B -Scale 1:20

GRP Substation
Elevation D - Scale 1:20

This drawing and the details herein are the copyright of MBH Design Studio Ltd. and must