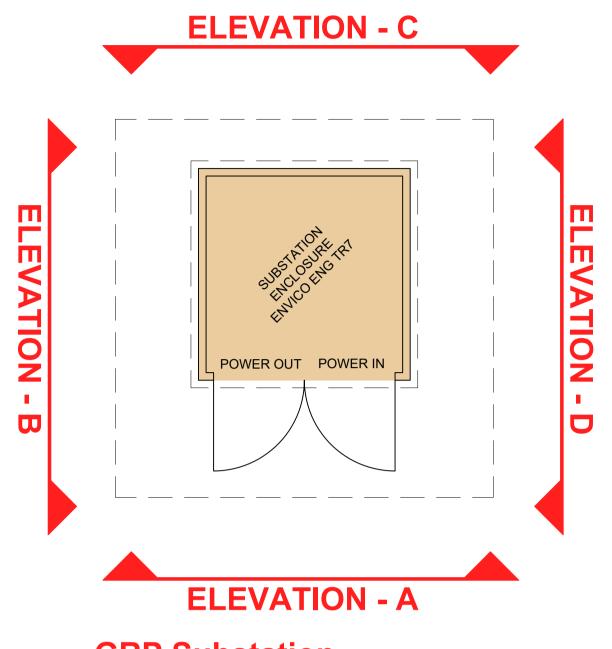

## GRP Substation Elevation A - Scale 1:20

GRP Substation
Elevation C - Scale 1:20

GRP Substation
Elevation B -Scale 1:20

GRP Substation
Elevation D - Scale 1:20

This drawing and the details herein are the copyright of MBH Design Studio Ltd. and must