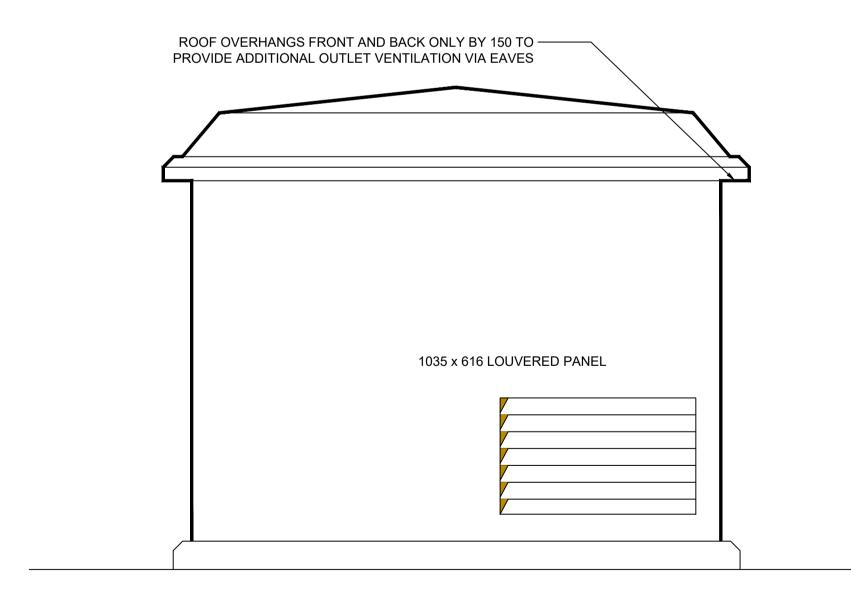

## GRP Substation Elevation A - Scale 1:20

GRP Substation
Elevation C - Scale 1:20

GRP Substation
Elevation B -Scale 1:20

GRP Substation
Elevation D - Scale 1:20

This drawing and the details herein are the copyright of MBH Design Studio Ltd. and must