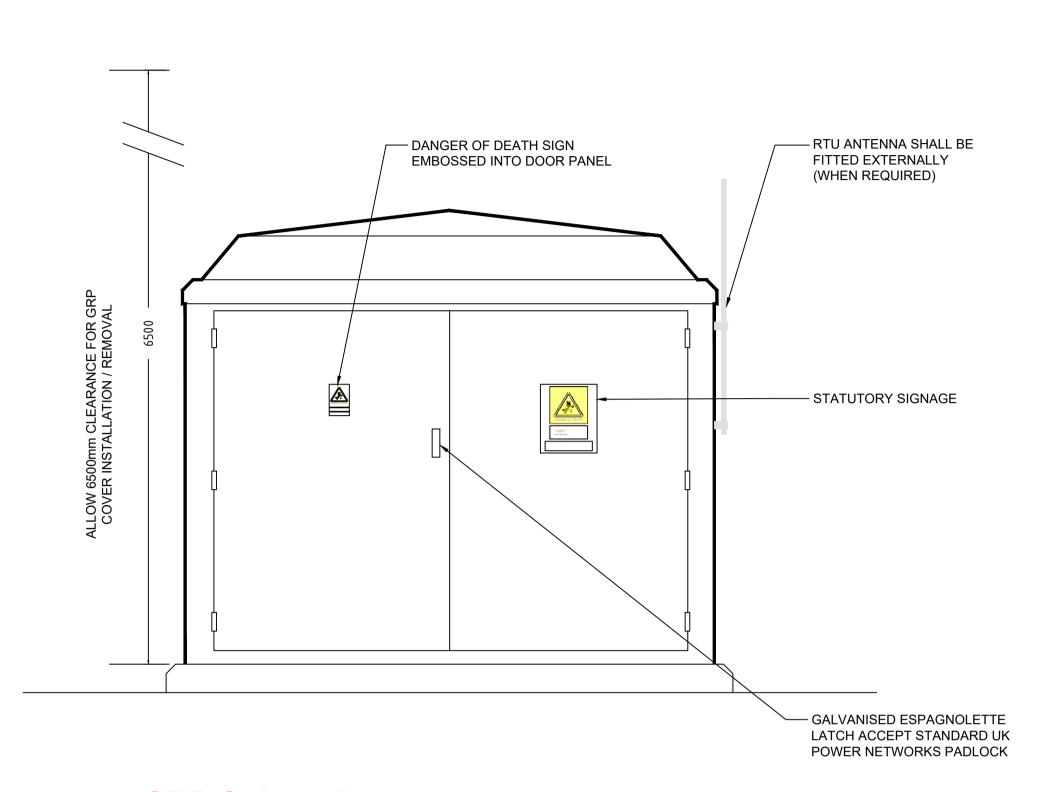

## GRP Substation Elevation A - Scale 1:20

GRP Substation
Elevation C - Scale 1:20

GRP Substation
Elevation B -Scale 1:20

GRP Substation
Elevation D - Scale 1:20

This drawing and the details herein are the copyright of MBH Design Studio Ltd. and must