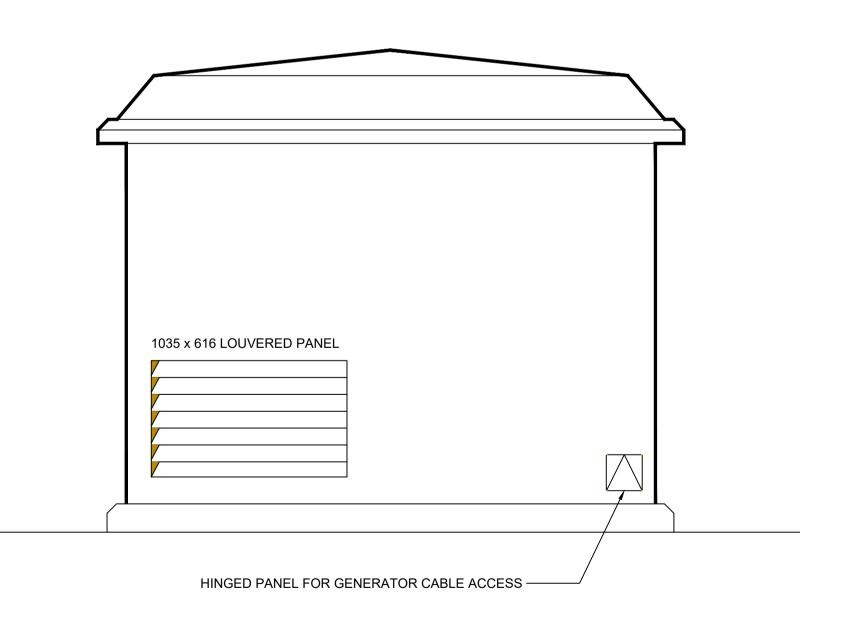

## GRP Substation Elevation A - Scale 1:20

GRP Substation
Elevation C - Scale 1:20

GRP Substation
Elevation B -Scale 1:20

GRP Substation
Elevation D - Scale 1:20

This drawing and the details herein are the copyright of MBH Design Studio Ltd. and must