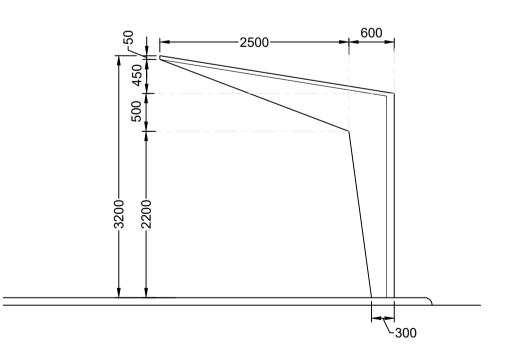

## **EV CANOPY FRONT ELEVATION** Scale 1:50

**EV CANOPY SIDE ELEVATION** Scale 1:50

| LIGHT |      |  |
|-------|------|--|
|       |      |  |
|       | 3200 |  |
|       |      |  |
|       |      |  |
|       |      |  |