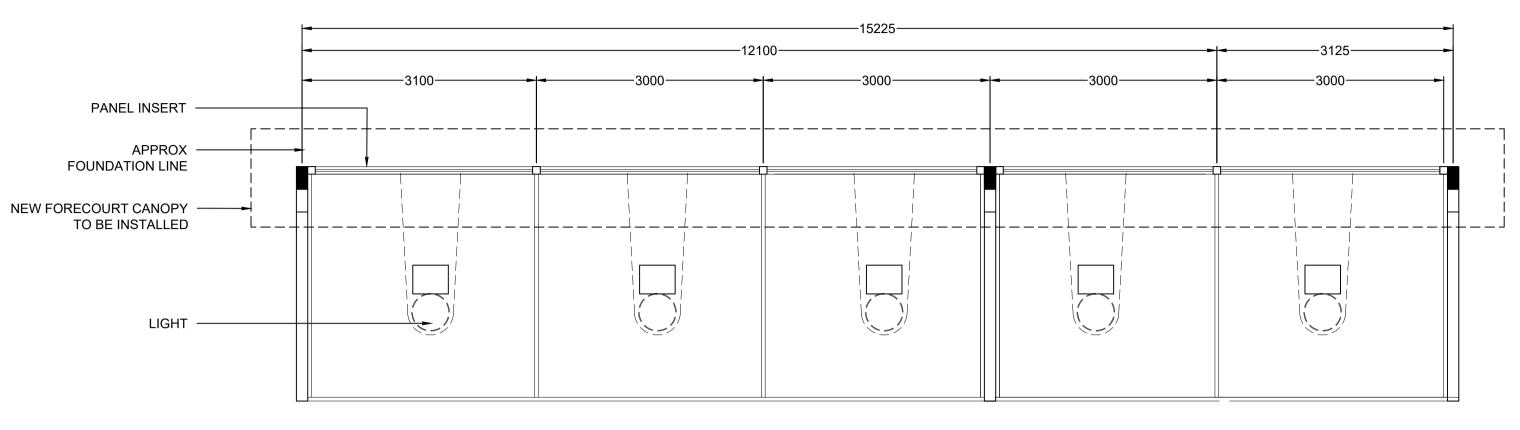

**EV CANOPY- PLAN** 

Scale 1:50

Materials

Structure steel framework powder coated covering with graphics Reinforced glazed canopy top

<u>Lighting</u> LED Down lights to achieve 100 lux on each bay