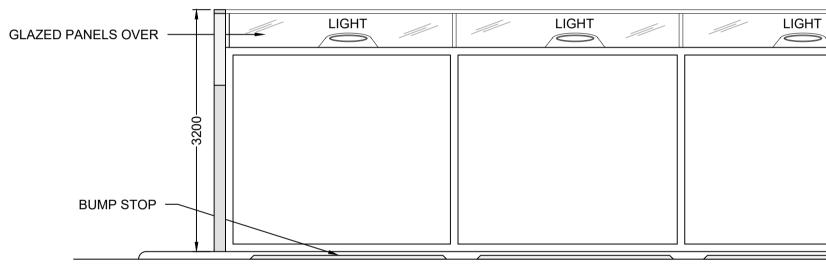

## **EV CANOPY FRONT ELEVATION** Scale 1:50

**EV CANOPY SIDE ELEVATION** Scale 1:50

| LIGHT |      |  |
|-------|------|--|
|       |      |  |
|       | 3200 |  |
|       |      |  |
|       |      |  |
|       |      |  |

Materials

Structure steel framework powder coated covering with graphics Reinforced glazed canopy top

<u>Lighting</u> LED Down lights to achieve 100 lux on each bay