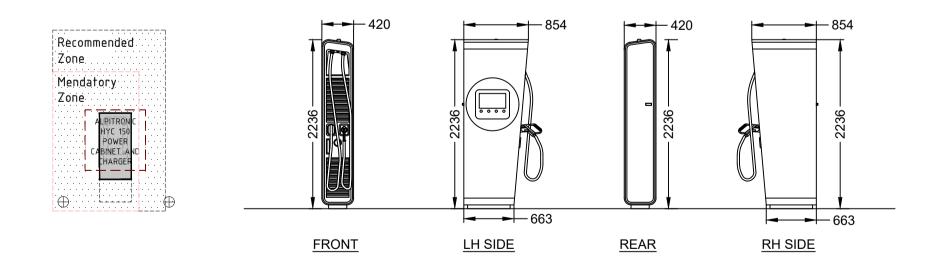

## **ALPITRONIC 150 HYC CHARGER** Scale 1:50

SCALE – METRES – 1:50

| DRAWING | NOTES |
|---------|-------|
|         |       |

COPYRIGHT © This drawing and the details herein are the copyright of MBH Design Studio Ltd. and must not be reproduced, altered or passed to any third party without prior written consent.