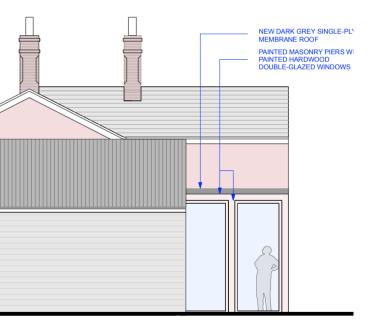

# NEW DARK GREY SINGLE-PL' MEMBRANE ROOF PAINTED MASONRY PIERS W PAINTED HARDWOOD DOUBLE-GLAZED WINDOWS

# **PROPOSED SIDE ELEVATION - CUT THROUGH EXTENSION**

Proposed rear extension now 45 cm taller Α 07.10.21 than the approved scheme

Date Revision