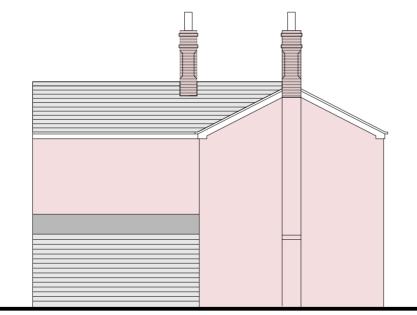

### **EXISTING SIDE ELEVATION - WEST**

# NEW DARK GREY SINGLE-PL' MEMBRANE ROOF PAINTED MASONRY PIERS W PAINTED HARDWOOD DOUBLE-GLAZED WINDOWS



# **PROPOSED SIDE ELEVATION - CUT THROUGH EXTENSION**

Proposed rear extension now 45 cm taller Α 07.10.21 than the approved scheme

Date Revision

## **EXISTING + PROPOSED** SIDE ELEVATIONS

Scale 1:100 @ A3 Date APRIL '21

**PROPOSED SIDE ELEVATION - EAST** 

**EXISTING SIDE ELEVATION - EAST** 

# Alan Higgs Architects Studio A, 53 Daventry Street, London NW1 6TD

Alan Higgs Architects Limited Telephone 020 7723 0075 E-mail mail@alanhiggsarchitects.com SCHOOL ROAD



# **EXISTING SIDE ELEVATION - WEST OF GARAGE**



# **PROPOSED SIDE ELEVATION - WEST OF GARAGE**

Description

Drawn DWT