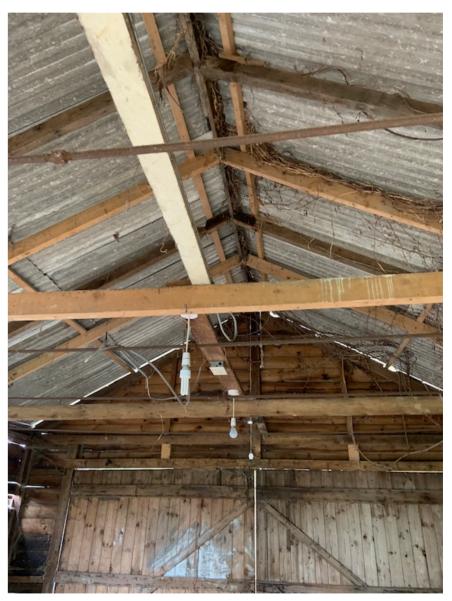

## Garage:

It is not proposed to alter the garage at all. The walls of the new construction will be built independent of it. It has been carefully inspected, day and night, and there are no birds or bats nesting or roosting there.

Existing garage

opace between existing garage and nous

Revision

Date

Description

FOOTPRINT OF ORIGINAL HOUSE

EXISTING GARAGE

NEW CONSTRUCTION = 11 SQ.M.