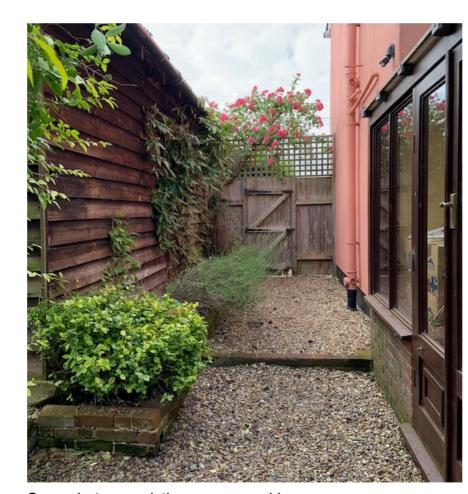

## Space between garage and house:

This space is currently gravelled and no protected species have been observed in this space.

Space betwen existing garage and house