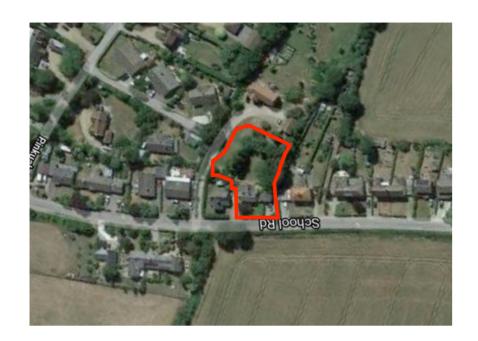

The house sits on School Road, surrounded by fields and wooded land. It is, however, suburban in nature and sits on a plot of 100 square metres. The proposed extension replaces existing construction in most part. The only new construction is between the existing garage and house.

SCHOOL ROAD