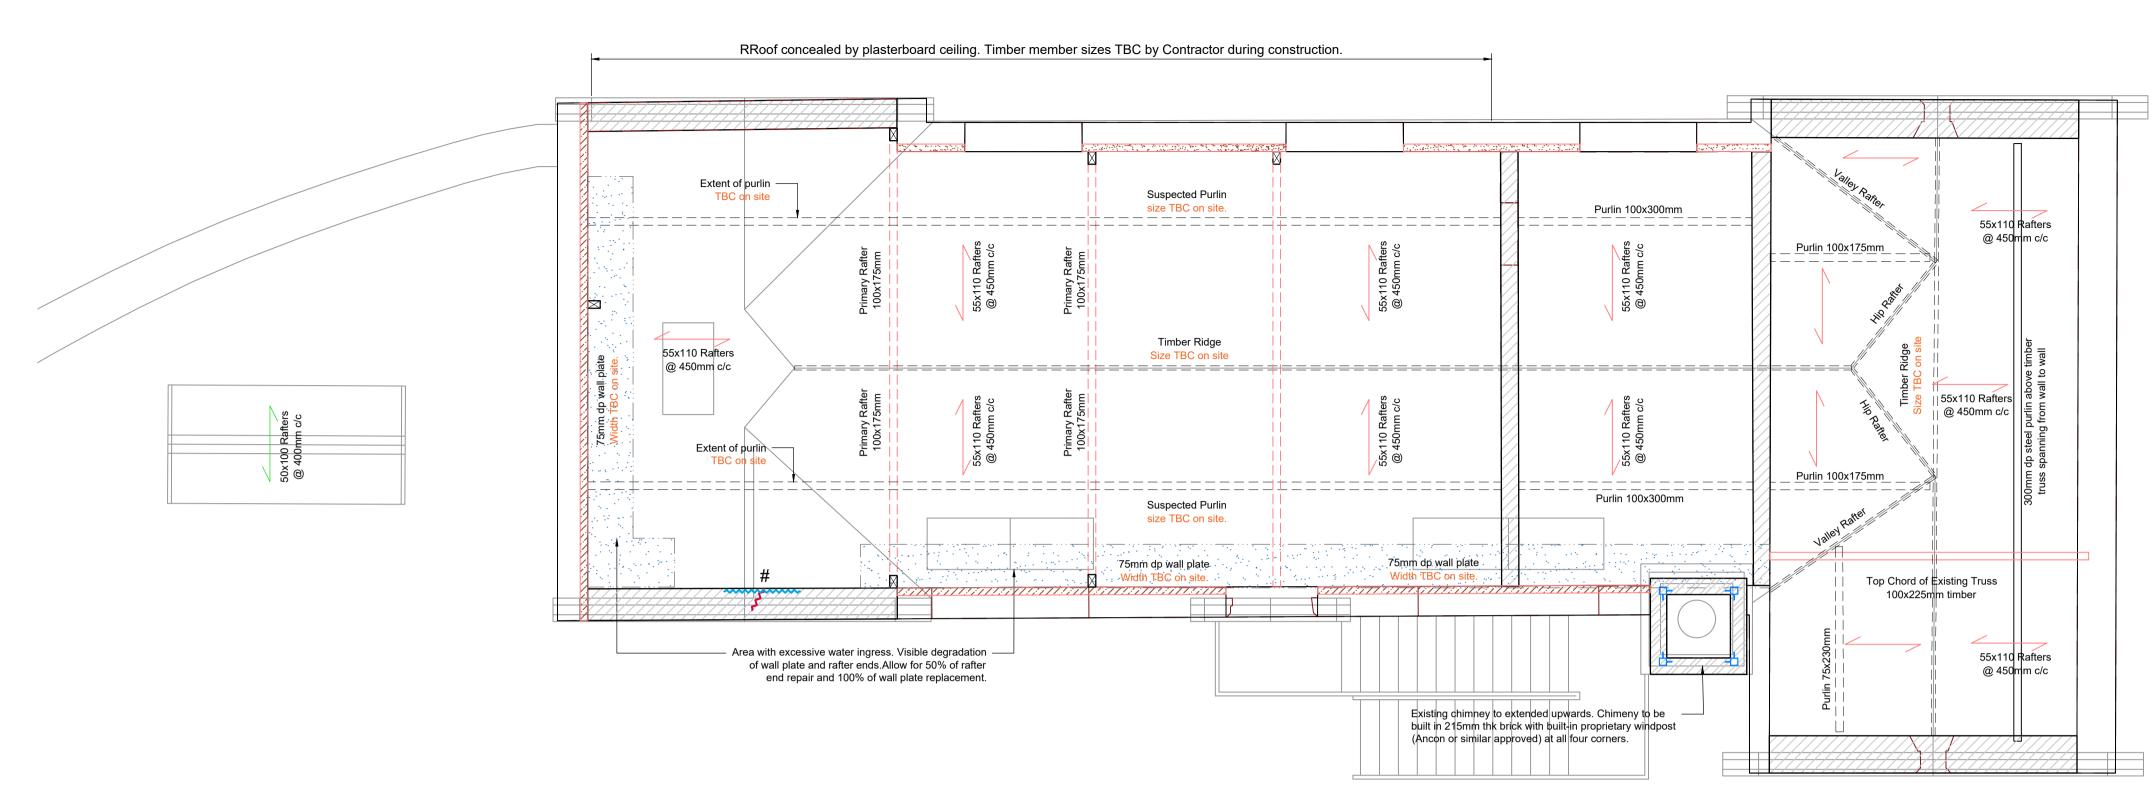

## LEGEND:

Denotes existing masonry Denotes proposed masonry Denotes proposed concrete Denotes demolition Denotes structural crack Denotes 6mm Heli-bars Denotes proposed steel Denotes proposed timber

Denotes water ingress

## Instruction for masonry repair/ strengthening:

- # Crack repair using 2No. 6mm dia. helical bars inserted at every 2nd course ← of stonework or 4th course of brickwork (approx 300mm ctrs.). Allow for -----1000mm long bars at full height of crack.
- ★ Cross-wall tying with min. 1000mm long 10mm dia. Helibar 'CemTie' ties inserted at every 2nd course of stonework or 4th course of brickwork (approx. 300mm ctrs.). Allow for 1000mm long bars at full height of crack.

## Instruction for timber repair:

- Denotes portion of timber elements where **less than 25%** of the cross section is affected by biological degradation which needs to be **cleaned and checked** in high detail. Contact SE (JCC) if degradation is more than 20mm deep.
- Denotes portion of timber elements where **more than 25%** of the cross section is affected by biological degradation which needs to be replaced using typical splice details.

Allow for 30% of all rafter and purlin ends to be repaired/replaced using typical splice details. All existing timber face cut on site to be preservative treated. All new timber to be preservative treated.

ROOF GA SCALE 1:50

GENERAL NOTES:

- 1. ALL LEVELS, DIMENSIONS AND DETAILS ARE INDICATIVE AND APPROXIMATE ONLY TO BE CONFIRMED BY THE CONTRACTOR PRIOR TO THE COMMENCEMENT OF CONSTRUCTION OR FABRICATION.
- 2. ALL SETTING OUT INFORMATION IS TO BE TAKEN FROM THE ARCHITECTS INFORMATION.
- 3. THIS DRAWING IS TO BE READ IN CONJUNCTION WITH ALL OTHER RELEVANT DRAWINGS, SPECIFICATIONS & INFORMATION.
- 4. THE CONTRACTOR IS RESPONSIBLE FOR THE DESIGN, INSTALLATION AND MAINTENANCE OF ALL NECESSARY TEMPORARY WORKS TO ENSURE THE STRENGTH AND STABILITY OF THE BUILDING THROUGHOUT THE COURSE OF THE WORKS.
- 5. THE EXISTING STRUCTURAL INFORMATION SHOWN ON THESE DRAWINGS IS BASED ON VISUAL INSPECTION OF THE BUILDING AND UPON LIMITED OPENING UP WORKS. ALL DETAILS OF THE EXISTING CONSTRUCTION ARE SUBJECT TO CONFIRMATION BY THE CONTRACTOR DURING THE WORKS ON SITE. NO MATERIALS ARE TO BE ORDERED UNTIL THE RELEVANT DETAILS AND CONDITIONS ARE CONFIRMED BY THE CONTRACTOR ON SITE.