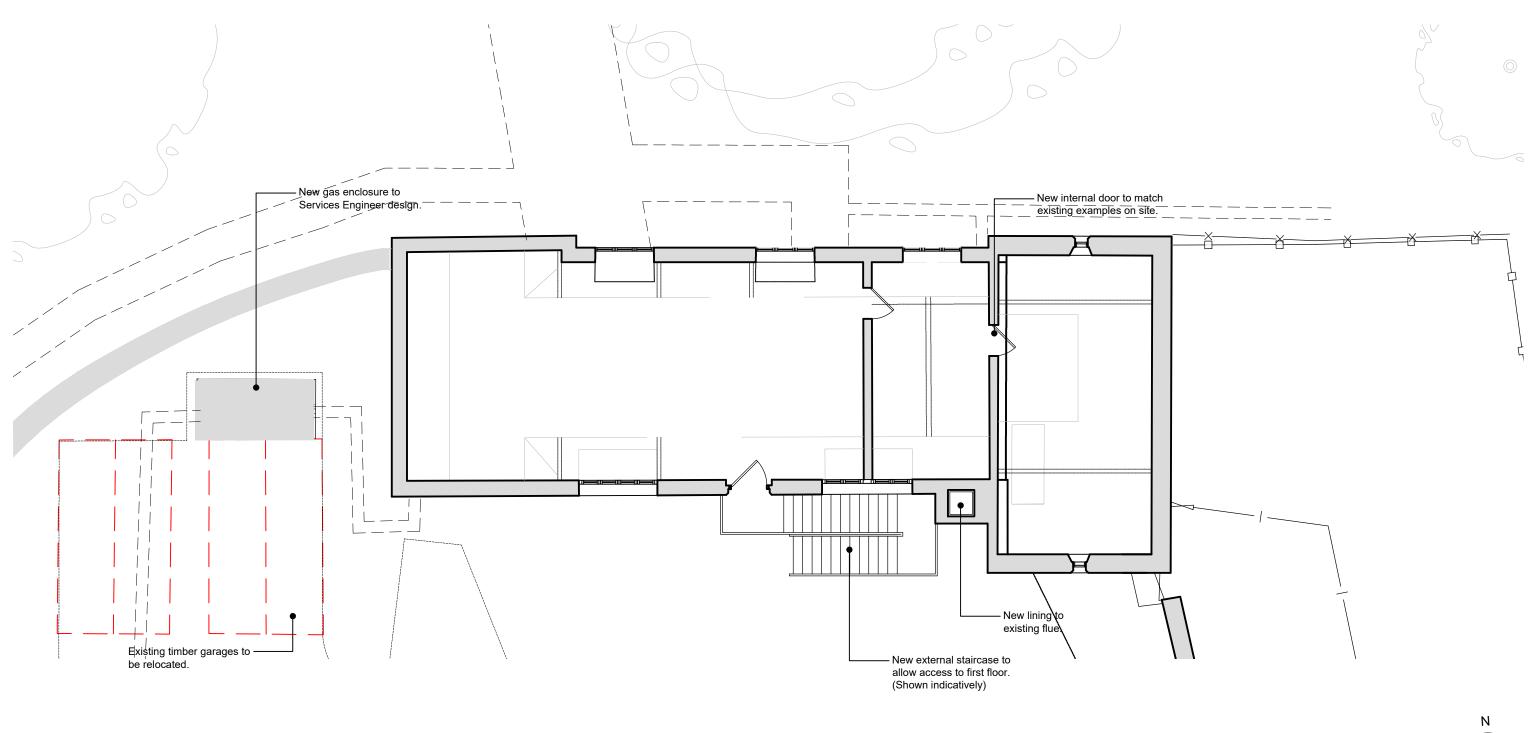

## **General Note:**

See elevations for condition survey notes

5 Purpose of Issue: FOR\_PLANNING Scale 1:100

| 0.00 |    |                                                                                                    |
|------|----|----------------------------------------------------------------------------------------------------|
|      | 1. | Any dwg format drawing is to be read in conjunction with and at the scale of the accompanying pdf. |
|      | 2. | Where colours other than black or grey are used, the drawing must be plotted in colour.            |
|      | 2  | For status (C) (Construction) drawings all dimensions are to be absolved an site by the contractor |

## Donald Insall Associates Chartered Architects and Historic Building Consultants

12 Devonshire Street London W1G 7AB (+44) 020 7245 9888 london@insall-architects.co.uk

Gas House, Raby Castle

| s Proposed       | RC.01      | 09-2001 |          |
|------------------|------------|---------|----------|
| irst Floor Plan  | Scale (A3) | Status  | Revision |
| 1131 1001 1 1011 | 1: 100     | Р       | 1        |