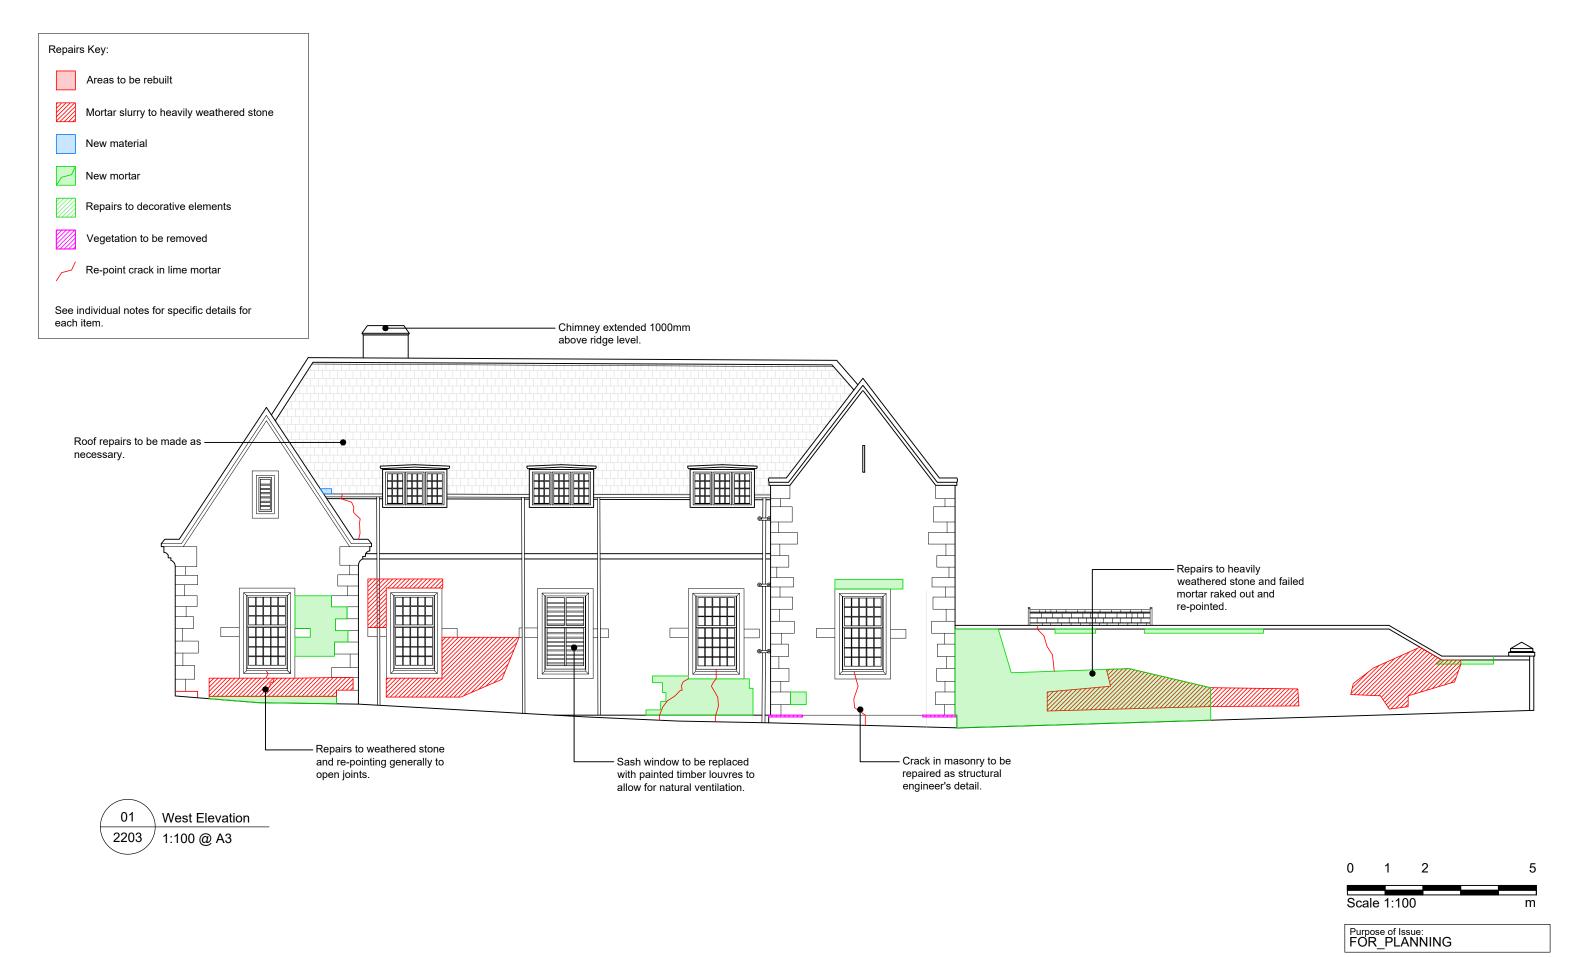

Any dwg format drawing is to be read in conjunction with and at the scale of the accompanying pdf. Where colours other than black or grey are used, the drawing must be plotted in colour. For status 'C' (Construction) drawings all dimensions are to be checked on site by the contractor, scaling is for Local Authority purposes only. Unless otherwise indicated, all dimensions are in millimeters. Unless otherwise indicated, all dimensions are in millimeters. As indimension of the discontinuous discontinuou Drawing Status Donald Insall Associates Chartered Architects and Historic Building Consultants 12 Devonshire Street London W1G 7AB (+44) 020 7245 9888 london@insall-architects.co.uk S Sketch Design P Planning B Building Control D Design Developn Gas House, Raby Castle T Tender RC.01 09-2203 As Proposed C Construction 18/06/2021 EKN Issued for Planning R Record 0 23/04/2021 EKN FM Initial Issue West Elevation 1: 100 Ρ