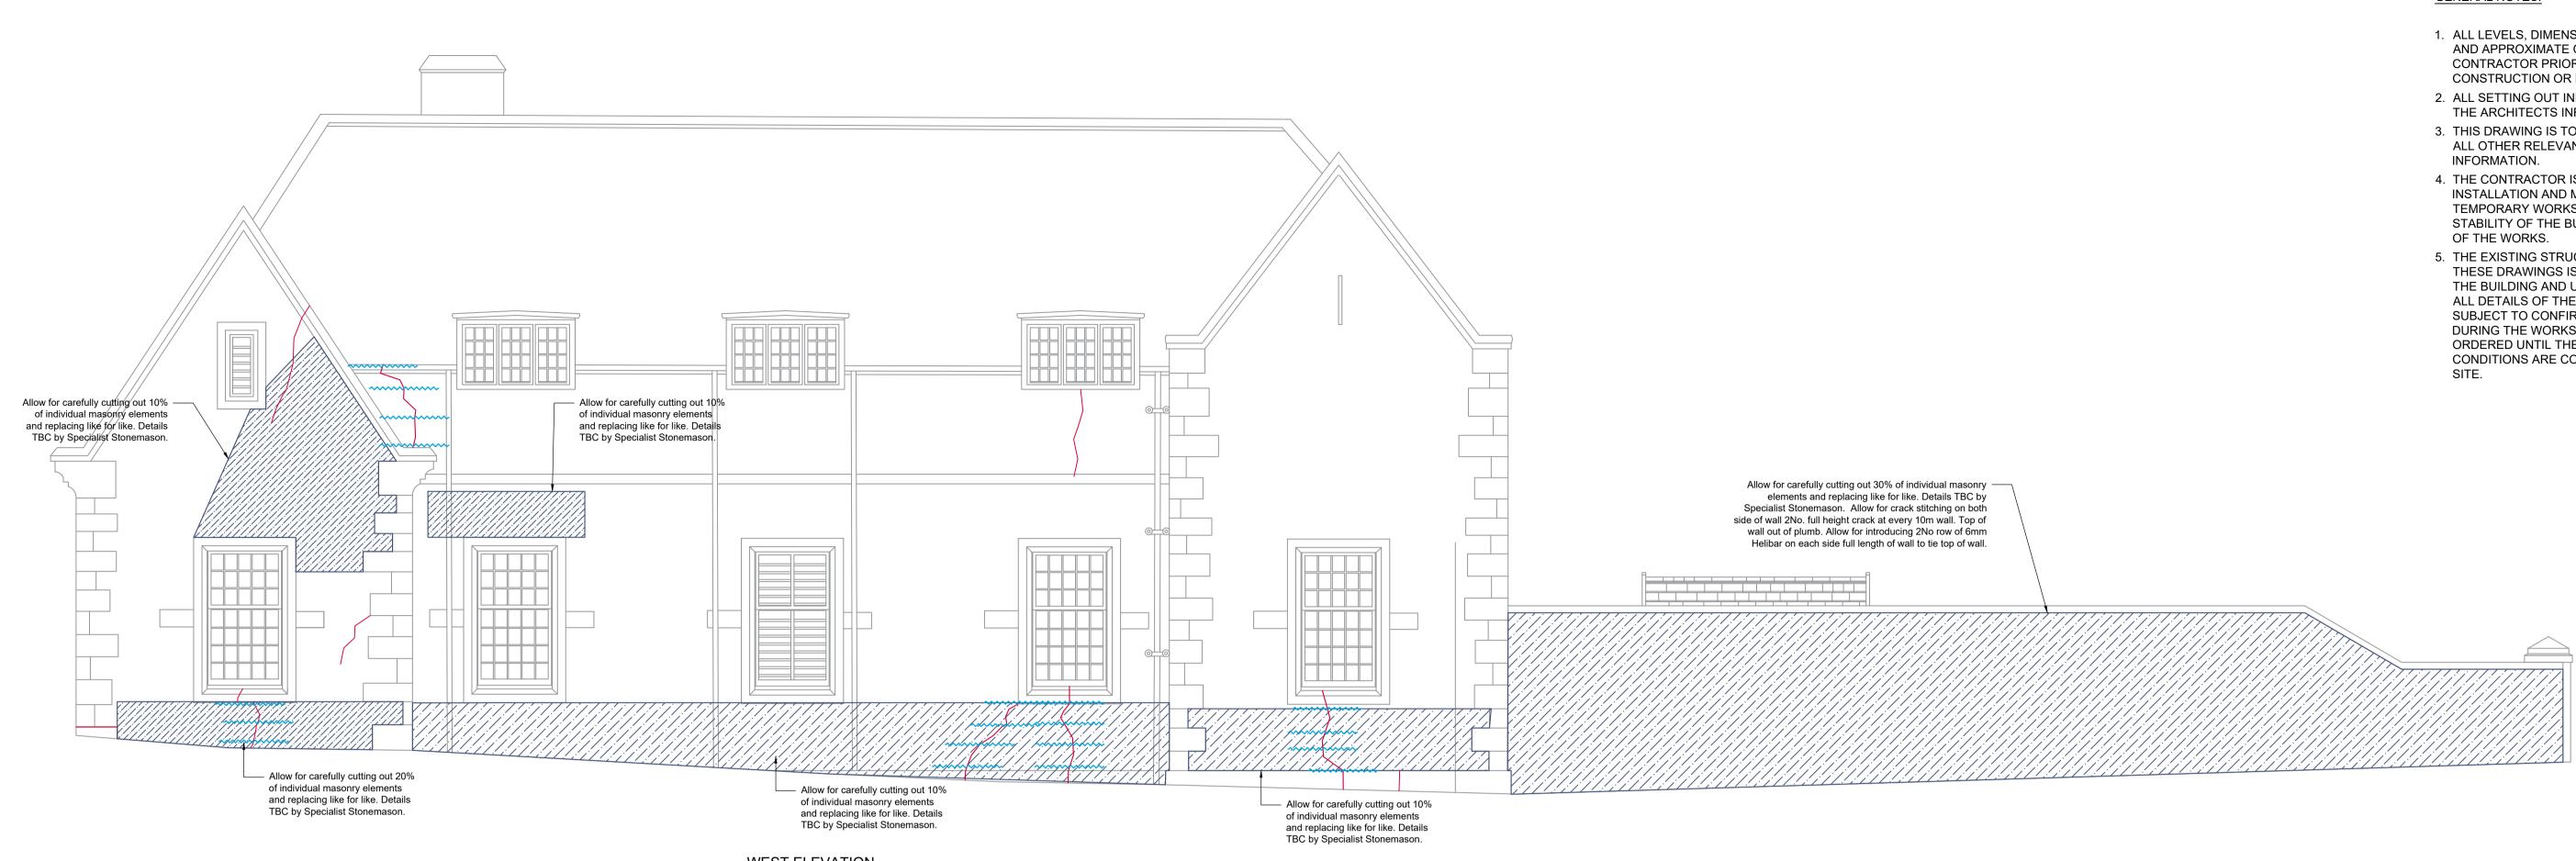

WEST ELEVATION SCALE 1:50

## LEGEND:

------ Denotes 6mm Heli-bars

Instruction for masonry repair/ strengthening:

Cross-wall tying with min. 1000mm long 10mm dia. Helibar 'CemTie' ties inserted at every 2nd course of stonework or 4th course of brickwork (approx. 300mm ctrs.). Allow for 1000mm long bars at full height of crack.

Denotes stone / masonry defect, where more than 25% of masonry thickness appears to be lost affecting structural integrity of wall. Allow for carefully cutting out individual stone elements and replacing like for like in estimated quantities as noted an elevation drawings. Exact quantities to be

replacing like for like in estimated quantities as noted on elevation drawings. Exact quantities to be replaced to be carefully reviewed and agreed with SE and specialist Stonemason when scaffold access is available in order to minimalize intrusive works and loss of historic fabric.

GENERAL NOTES:

- 1. ALL LEVELS, DIMENSIONS AND DETAILS ARE INDICATIVE AND APPROXIMATE ONLY TO BE CONFIRMED BY THE CONTRACTOR PRIOR TO THE COMMENCEMENT OF CONSTRUCTION OR FABRICATION.
- 2. ALL SETTING OUT INFORMATION IS TO BE TAKEN FROM THE ARCHITECTS INFORMATION.
- 3. THIS DRAWING IS TO BE READ IN CONJUNCTION WITH ALL OTHER RELEVANT DRAWINGS, SPECIFICATIONS & INFORMATION.
- 4. THE CONTRACTOR IS RESPONSIBLE FOR THE DESIGN, INSTALLATION AND MAINTENANCE OF ALL NECESSARY TEMPORARY WORKS TO ENSURE THE STRENGTH AND STABILITY OF THE BUILDING THROUGHOUT THE COURSE OF THE WORKS.
- 5. THE EXISTING STRUCTURAL INFORMATION SHOWN ON THESE DRAWINGS IS BASED ON VISUAL INSPECTION OF THE BUILDING AND UPON LIMITED OPENING UP WORKS. ALL DETAILS OF THE EXISTING CONSTRUCTION ARE SUBJECT TO CONFIRMATION BY THE CONTRACTOR DURING THE WORKS ON SITE. NO MATERIALS ARE TO BE ORDERED UNTIL THE RELEVANT DETAILS AND CONDITIONS ARE CONFIRMED BY THE CONTRACTOR ON SITE.