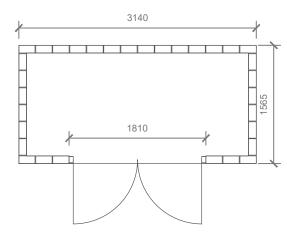

## PROPOSED GAS METER ENCLOSURE EAST ELEVATION 1:50@A3

PROPOSED GAS METER ENCLOSURE PLAN 1:50@A3