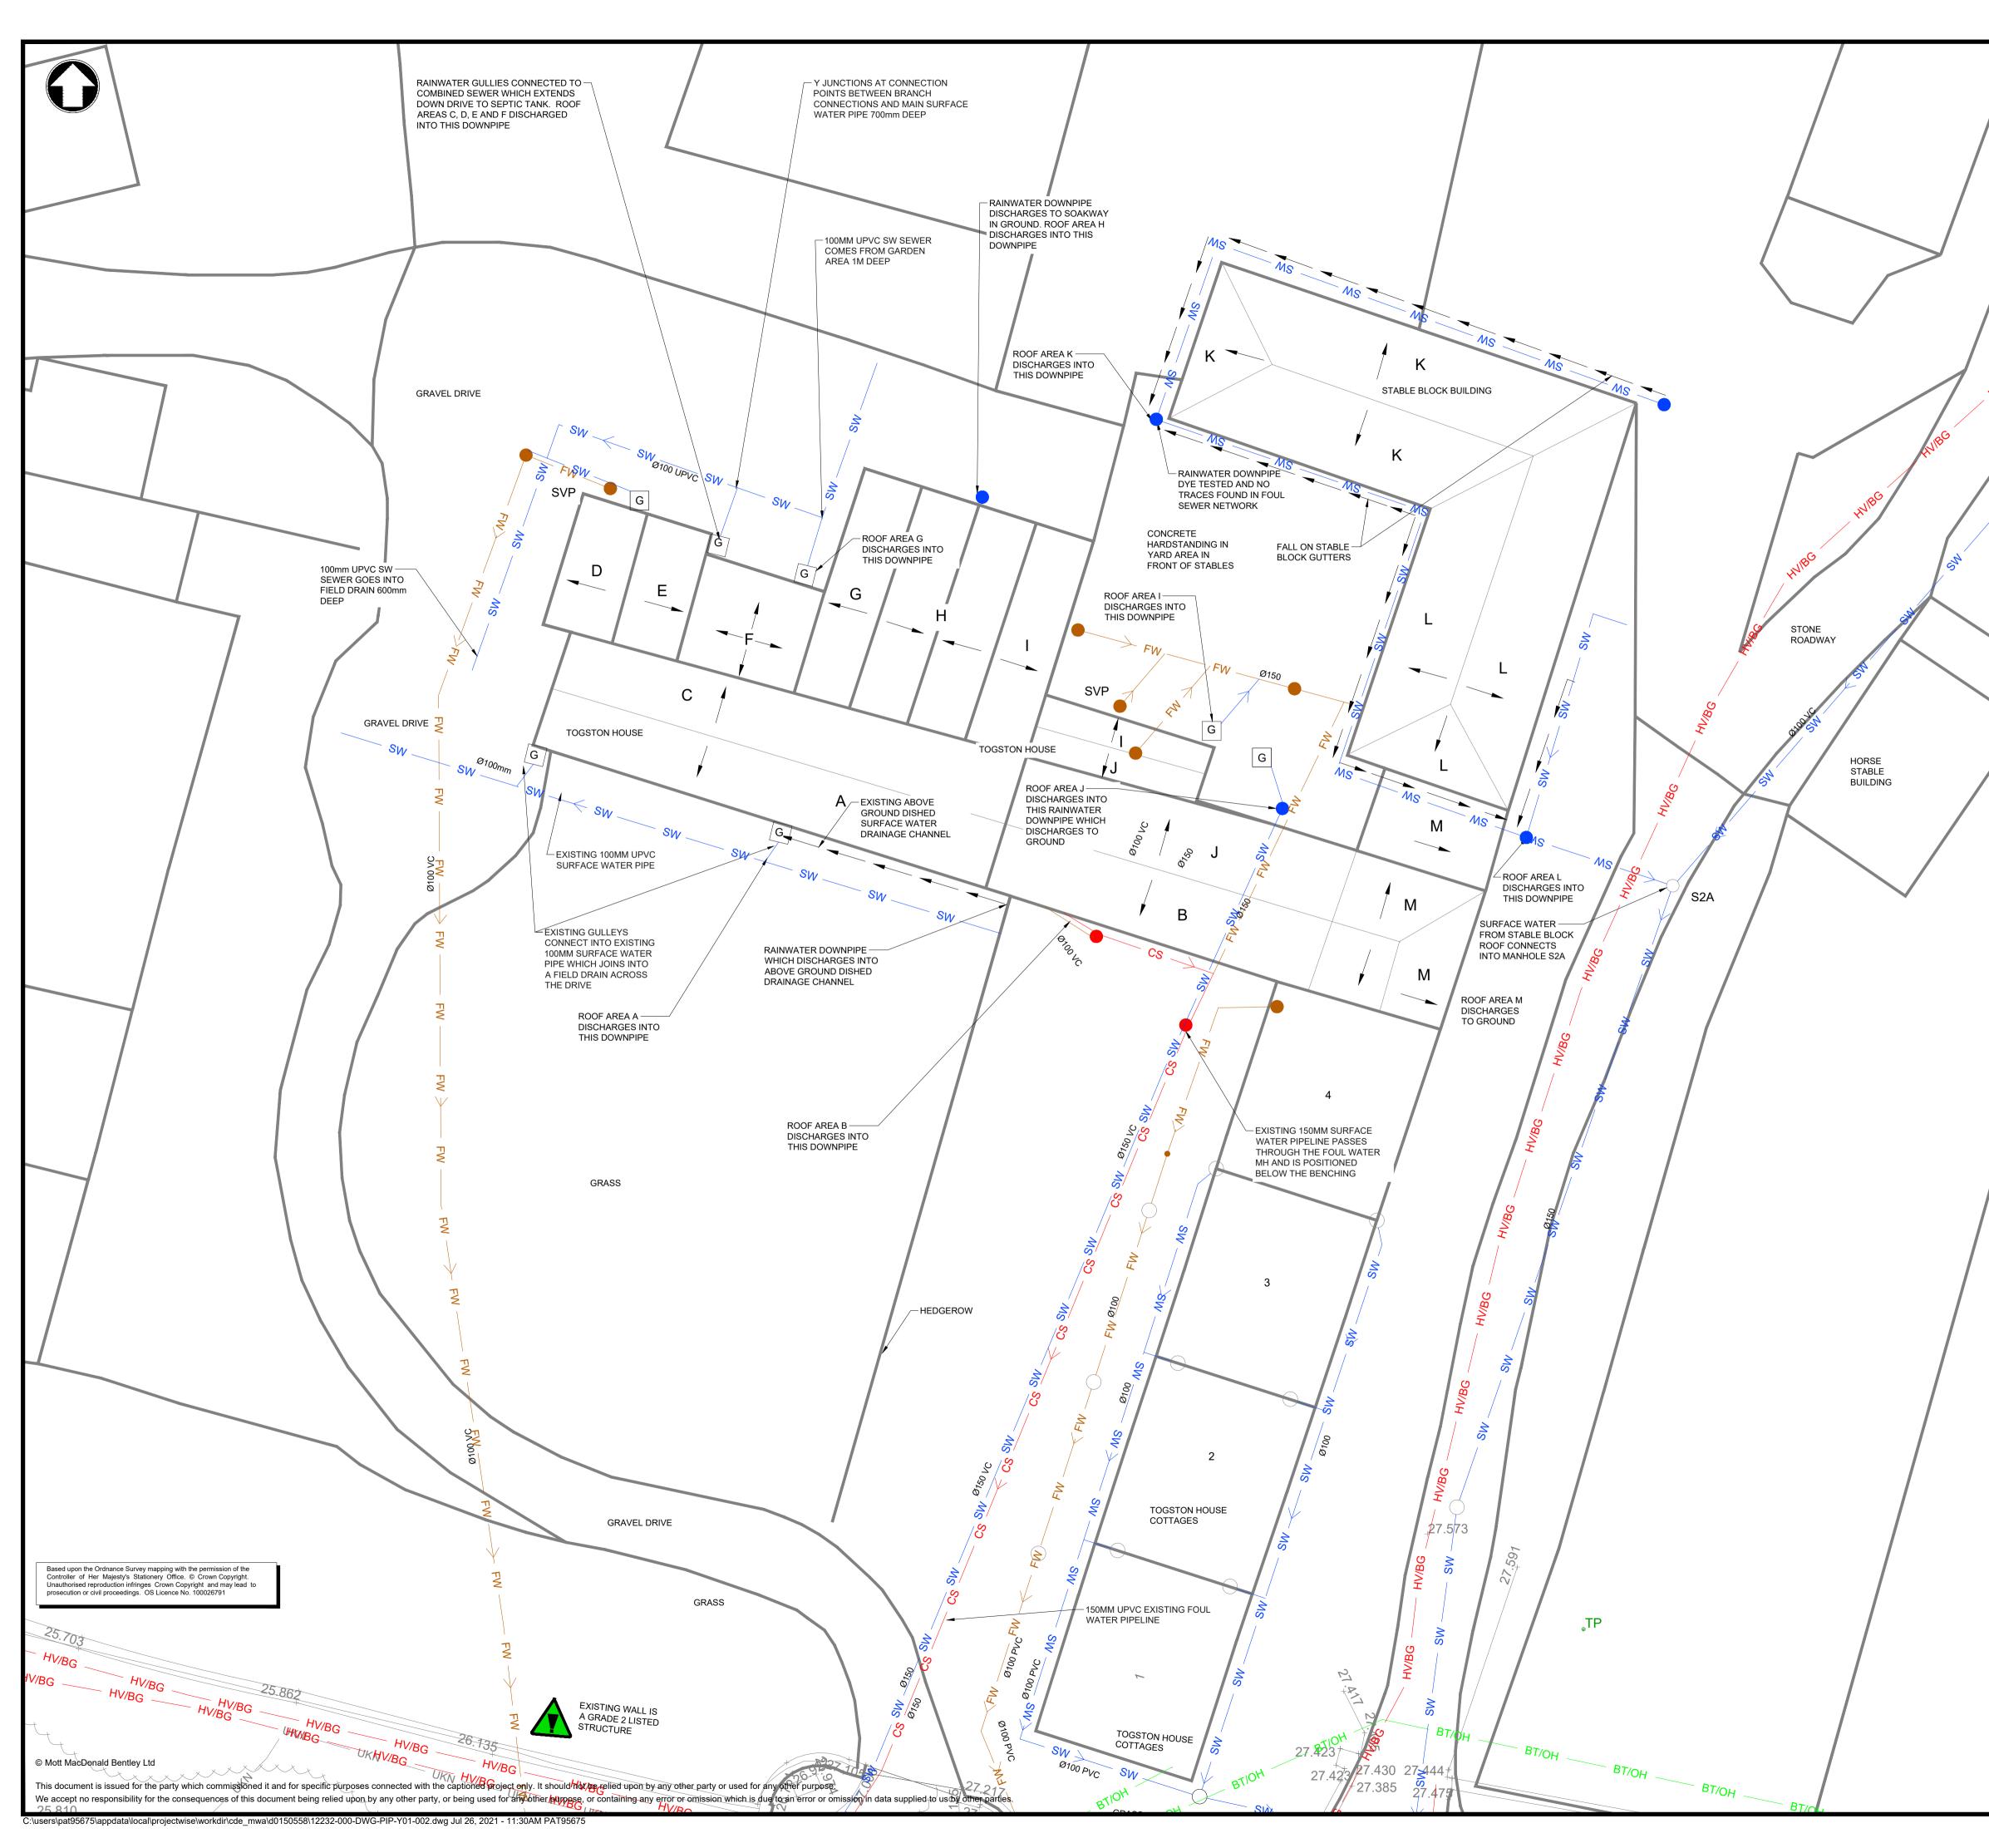

|               | Notes                                                                                                                 |                                                                                                 |                   |
|---------------|-----------------------------------------------------------------------------------------------------------------------|-------------------------------------------------------------------------------------------------|-------------------|
|               | 1. ALL DIMENSIONS ARE SHOWN IN MILLIMETRES (mm), UNLESS NOTED                                                         |                                                                                                 |                   |
| / /           | OTHERWISE.<br>2. ALL LEVELS ARE SHOWN IN METRES (m) ABOVE ORDNANCE DATUM,                                             |                                                                                                 |                   |
|               | UNLESS NOTED OTHERWISE.                                                                                               |                                                                                                 |                   |
|               | <ol> <li>ALL UTILITY AND SERVICES INFORMATION IS SHOWN INDICATIVELY AND<br/>NEEDS TO BE CONFIRMED ON SITE.</li> </ol> |                                                                                                 |                   |
|               |                                                                                                                       |                                                                                                 |                   |
|               |                                                                                                                       |                                                                                                 |                   |
|               |                                                                                                                       |                                                                                                 |                   |
| - FR          |                                                                                                                       |                                                                                                 |                   |
| 20            | Key to symbols                                                                                                        |                                                                                                 |                   |
| HVIBC         | — ELEC/OH —                                                                                                           | ELECTRICITY OVERHEAD                                                                            |                   |
| 9             | HV/BG                                                                                                                 |                                                                                                 |                   |
| NUBS SM       | ── CS →<br>── FW →                                                                                                    | EXISTING COMBINED SEWER<br>EXISTING FOUL SEWER                                                  |                   |
|               | sw ->                                                                                                                 | EXISTING SURFACE WATER SEWER                                                                    | र                 |
| SN            |                                                                                                                       | DIRECTION OF FALL ON                                                                            |                   |
| X             | + 27.591                                                                                                              | ROOF<br>EXISTING LEVELS                                                                         |                   |
| SM            |                                                                                                                       |                                                                                                 |                   |
|               | G                                                                                                                     | EXISTING GULLEY                                                                                 |                   |
| /             |                                                                                                                       |                                                                                                 |                   |
| /             |                                                                                                                       |                                                                                                 |                   |
| /             | Poference drawi                                                                                                       |                                                                                                 |                   |
| $\setminus$ / | Reference drawings 12232-000-DWG-PIP-Y01-001                                                                          | TOGSTON HOUSE - SITE LOCATION                                                                   | PLAN              |
| 7/            | 12232-000-DWG-PIP-Y01-003                                                                                             | TOGSTON HOUSE - SITE LOCATION<br>TOGSTON HOUSE - NEW SITE PLAN<br>TOGSTON HOUSE - EXISTING ELEV |                   |
| < L           | 12232-000-DWG-PIP-Y01-005 TOGSTON HOUSE - PROPOSED ELEVATIONS                                                         |                                                                                                 |                   |
| 7             |                                                                                                                       |                                                                                                 |                   |
| / 1           |                                                                                                                       |                                                                                                 |                   |
|               |                                                                                                                       |                                                                                                 |                   |
| /             |                                                                                                                       |                                                                                                 |                   |
| /             |                                                                                                                       |                                                                                                 |                   |
| /             |                                                                                                                       |                                                                                                 |                   |
|               |                                                                                                                       |                                                                                                 |                   |
| /             |                                                                                                                       |                                                                                                 |                   |
| /             |                                                                                                                       |                                                                                                 |                   |
|               |                                                                                                                       |                                                                                                 |                   |
|               |                                                                                                                       |                                                                                                 |                   |
|               |                                                                                                                       |                                                                                                 |                   |
|               |                                                                                                                       |                                                                                                 |                   |
|               | P01.1                                                                                                                 |                                                                                                 |                   |
| /             | Rev   Date   Drawn   D     Status   Stamp                                                                             | escription                                                                                      | Ch'k'd App'd      |
| /             | NOT FOR CONSTRUCTION                                                                                                  |                                                                                                 |                   |
| /             |                                                                                                                       | Mott MacDonald Bentley                                                                          |                   |
|               | MMB                                                                                                                   | Spectrum 5, Spectrum B<br>Seaham, SR7 7TT                                                       | usiness Park      |
|               | MOTT MACDONALD<br>BENTLEY                                                                                             | United Kingdom                                                                                  |                   |
|               |                                                                                                                       | E info@mm-b.co.uk                                                                               |                   |
|               |                                                                                                                       | W www.mm-b.co.uk                                                                                |                   |
|               | Client                                                                                                                |                                                                                                 |                   |
|               |                                                                                                                       |                                                                                                 |                   |
|               | NORTH                                                                                                                 | UMBRIAN<br>Living wai                                                                           |                   |
|               |                                                                                                                       | liningumi                                                                                       | tor               |
|               |                                                                                                                       |                                                                                                 |                   |
|               | Title                                                                                                                 | •                                                                                               |                   |
|               | The                                                                                                                   |                                                                                                 |                   |
|               | Togston House                                                                                                         |                                                                                                 |                   |
|               | Existing Site Plan<br>Listed Building Consent Application                                                             |                                                                                                 |                   |
|               | Sheet 1 of 1                                                                                                          |                                                                                                 |                   |
|               |                                                                                                                       |                                                                                                 |                   |
|               | Designed R Nixon Drawn                                                                                                | RN Eng.check.                                                                                   |                   |
|               | Dwg.check.                                                                                                            | Approved                                                                                        |                   |
|               | MMB Project Number                                                                                                    | Scale at A1                                                                                     | Security          |
|               | RD20<br>Suitability Description                                                                                       | 1:100                                                                                           | STD<br>Suit. Code |
|               | Initial Status Work in Progress (WIP) S0                                                                              |                                                                                                 |                   |
|               | Drawing Number Rev                                                                                                    |                                                                                                 |                   |
|               | 12232-000-DW                                                                                                          | G-PIP-Y01-002                                                                                   | P01.1             |
|               |                                                                                                                       |                                                                                                 |                   |