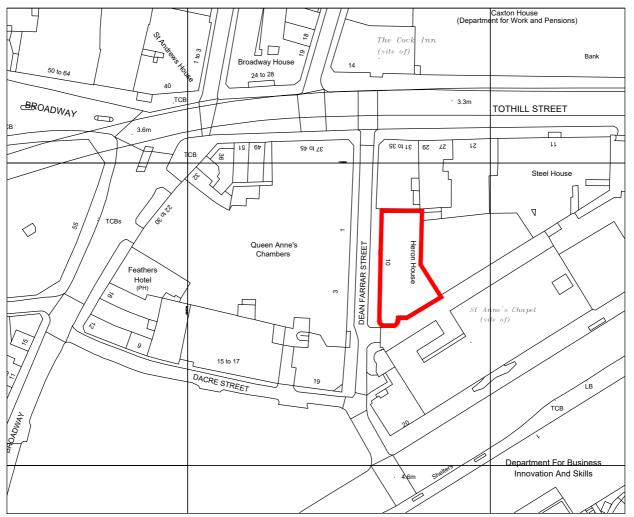

N (\_\_\_\_\_)

Ordnance Survey, (c) Crown Copyright 2021. All rights reserved. Licence number 100022432

## LOCATION PLAN Scale 1:1250

|                                                                                                                                                                                                                            |        | REV. DATE   | DESCRIPTION      | BY                               |
|----------------------------------------------------------------------------------------------------------------------------------------------------------------------------------------------------------------------------|--------|-------------|------------------|----------------------------------|
| BABYLON<br>10 DEAN FARRAR STREET<br>LOCATION PLAN                                                                                                                                                                          |        |             |                  |                                  |
| DRAWING NO.<br>21-1057-(08)AZ-001                                                                                                                                                                                          |        |             | REVISION<br>P1   | BROOKERFLYNN                     |
| SCALE                                                                                                                                                                                                                      |        | PROJECT NO. | DRAWN BY/CHECKED | architects                       |
| 1:1250                                                                                                                                                                                                                     | AUG 21 | 21-1020     | RP               |                                  |
| STATUS<br>PLANNING                                                                                                                                                                                                         | 6      |             | A4 ORIGINAL      | Tel: 01949 860469 / 0207 0466264 |
| THIS DRAWING IS COPYRIGHT OF MISS AMBER BRISTOW AND MAY NOT BE REPRODUCED IN ANY FORM NOR TRANSFERRED TO OTHER<br>PARTIES BY ELECTRONIC MEANS WITHOUT PRIOR WRITTEN CONSENT. NO DIMENSIONS TO BE SCALED FROM THIS DRAWING. |        |             |                  | www.brookerflynn.co.uk           |