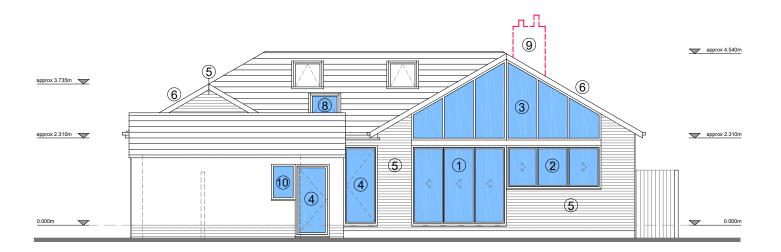

## **Proposed North East Elevation** scale 1:100

Proposed North West Elevation scale 1:100

**Proposed South East Elevation** scale 1:100

### KEY

- 1 New double glazed bi-folding doors
- 2 New double glazed bi-folding windows
- (3) Feature glazed gable end
- (4) New double glazed single door
- (5) New facing brick to match existing
- 6 New pitched roof
- 7 New UPVC fascias and soffits
- 8 New velux rooflight
- Chimney to be removed
- (0) New double glazed window