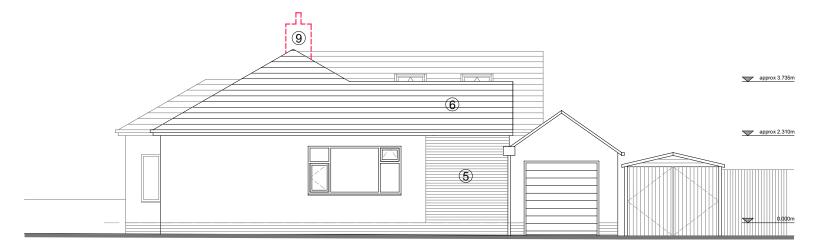

## **Proposed North East Elevation** scale 1:100

Proposed North West Elevation scale 1:100

**Proposed South East Elevation** scale 1:100

### KEY

- 1 New double glazed bi-folding doors
- 2 New double glazed bi-folding windows
- (3) Feature glazed gable end
- (4) New double glazed single door
- (5) New facing brick to match existing
- 6 New pitched roof
- 7 New UPVC fascias and soffits
- 8 New velux rooflight
- Chimney to be removed
- (0) New double glazed window