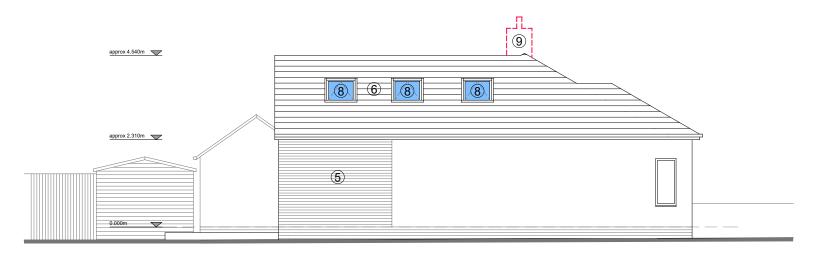

## **Proposed North East Elevation** scale 1:100

Proposed North West Elevation scale 1:100

**Proposed South East Elevation** scale 1:100

### KEY

- 1 New double glazed bi-folding doors
- 2 New double glazed bi-folding windows
- (3) Feature glazed gable end
- (4) New double glazed single door
- (5) New facing brick to match existing
- 6 New pitched roof
- 7 New UPVC fascias and soffits
- 8 New velux rooflight
- Chimney to be removed
- (0) New double glazed window