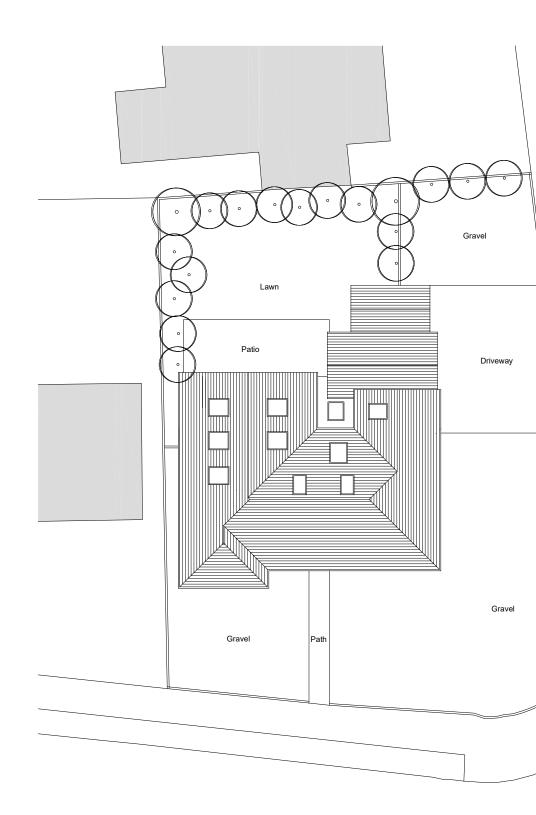

Existing Site Plan scale 1:200

Proposed Site Plan scale 1:200

NOTES

ALL DIMENSIONS AND LEVELS ARE TO BE CHECKED ON SITE

ANY DISCREPANCIES ARE TO BE REPORTED TO THE ARCHITECT BEFORE ANY WORK COMMENCES THIS DRAWING SHALL NOT BE SCALED TO ASCERTAIN ANY DIMENSIONS WORK TO FIGURED DIMS ONLY

## EXISTING - PROPOSED SITE PLANS