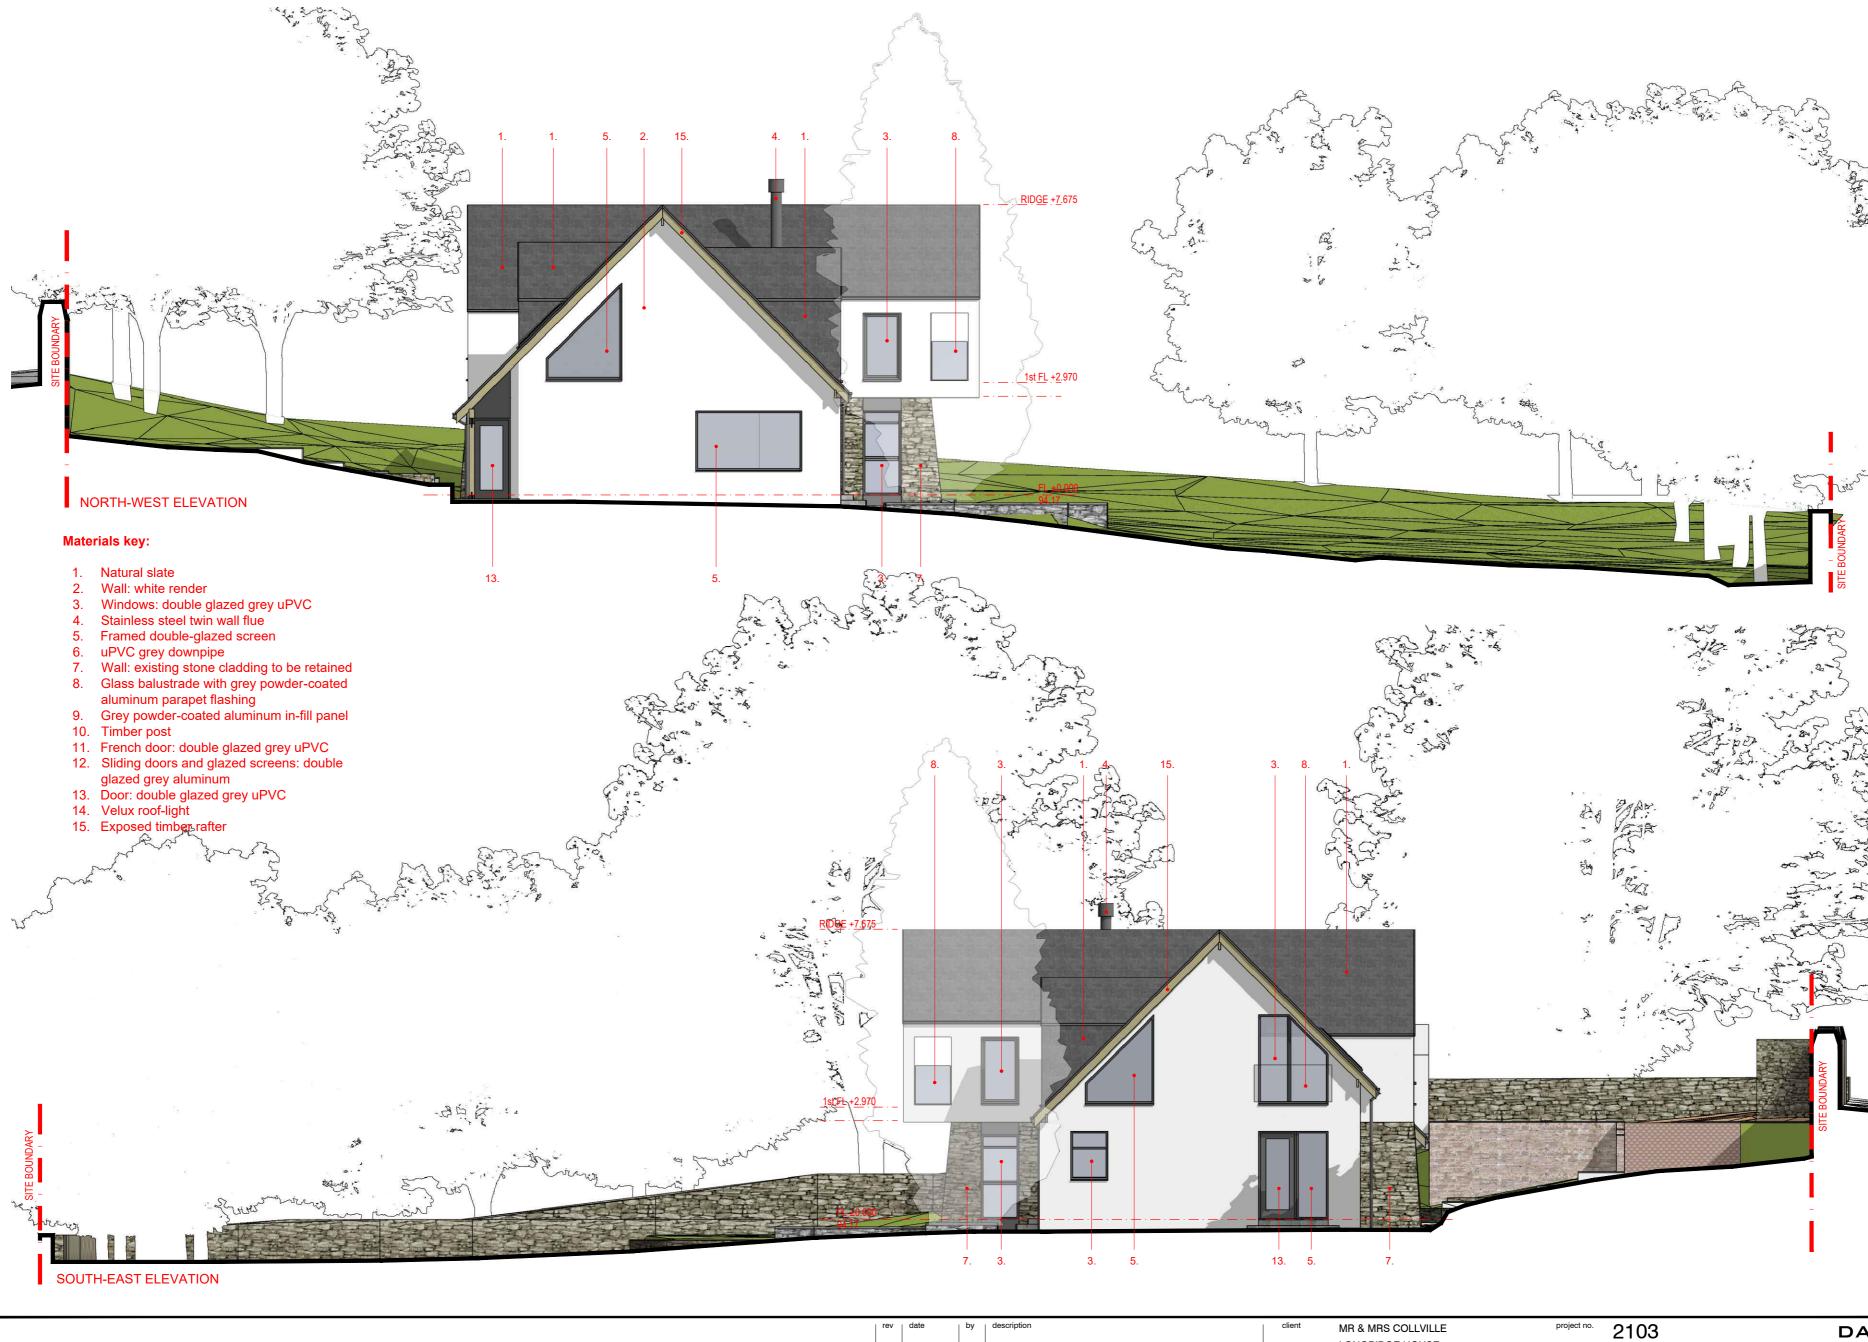

note

- do not scale

- check all dimensions on site prior to erection or fabrication and report any discrepancies to the architect immediately

|  | client  | WIR & WIRS COLLVILLE           | project no. | 2103     |
|--|---------|--------------------------------|-------------|----------|
|  |         | LONGRIDGE HOUSE KILMALCOLM     | drawing no. | 103      |
|  |         |                                |             |          |
|  | project | HOUSE EXTENSION AND RENOVATION | scale       | 1:100 @A |
|  |         |                                | status      | INFORMA  |
|  | drawing | SOUTH-EAST AND NORTH-WEST      | drawn       | PL       |
|  |         | ELEVATIONS                     |             |          |