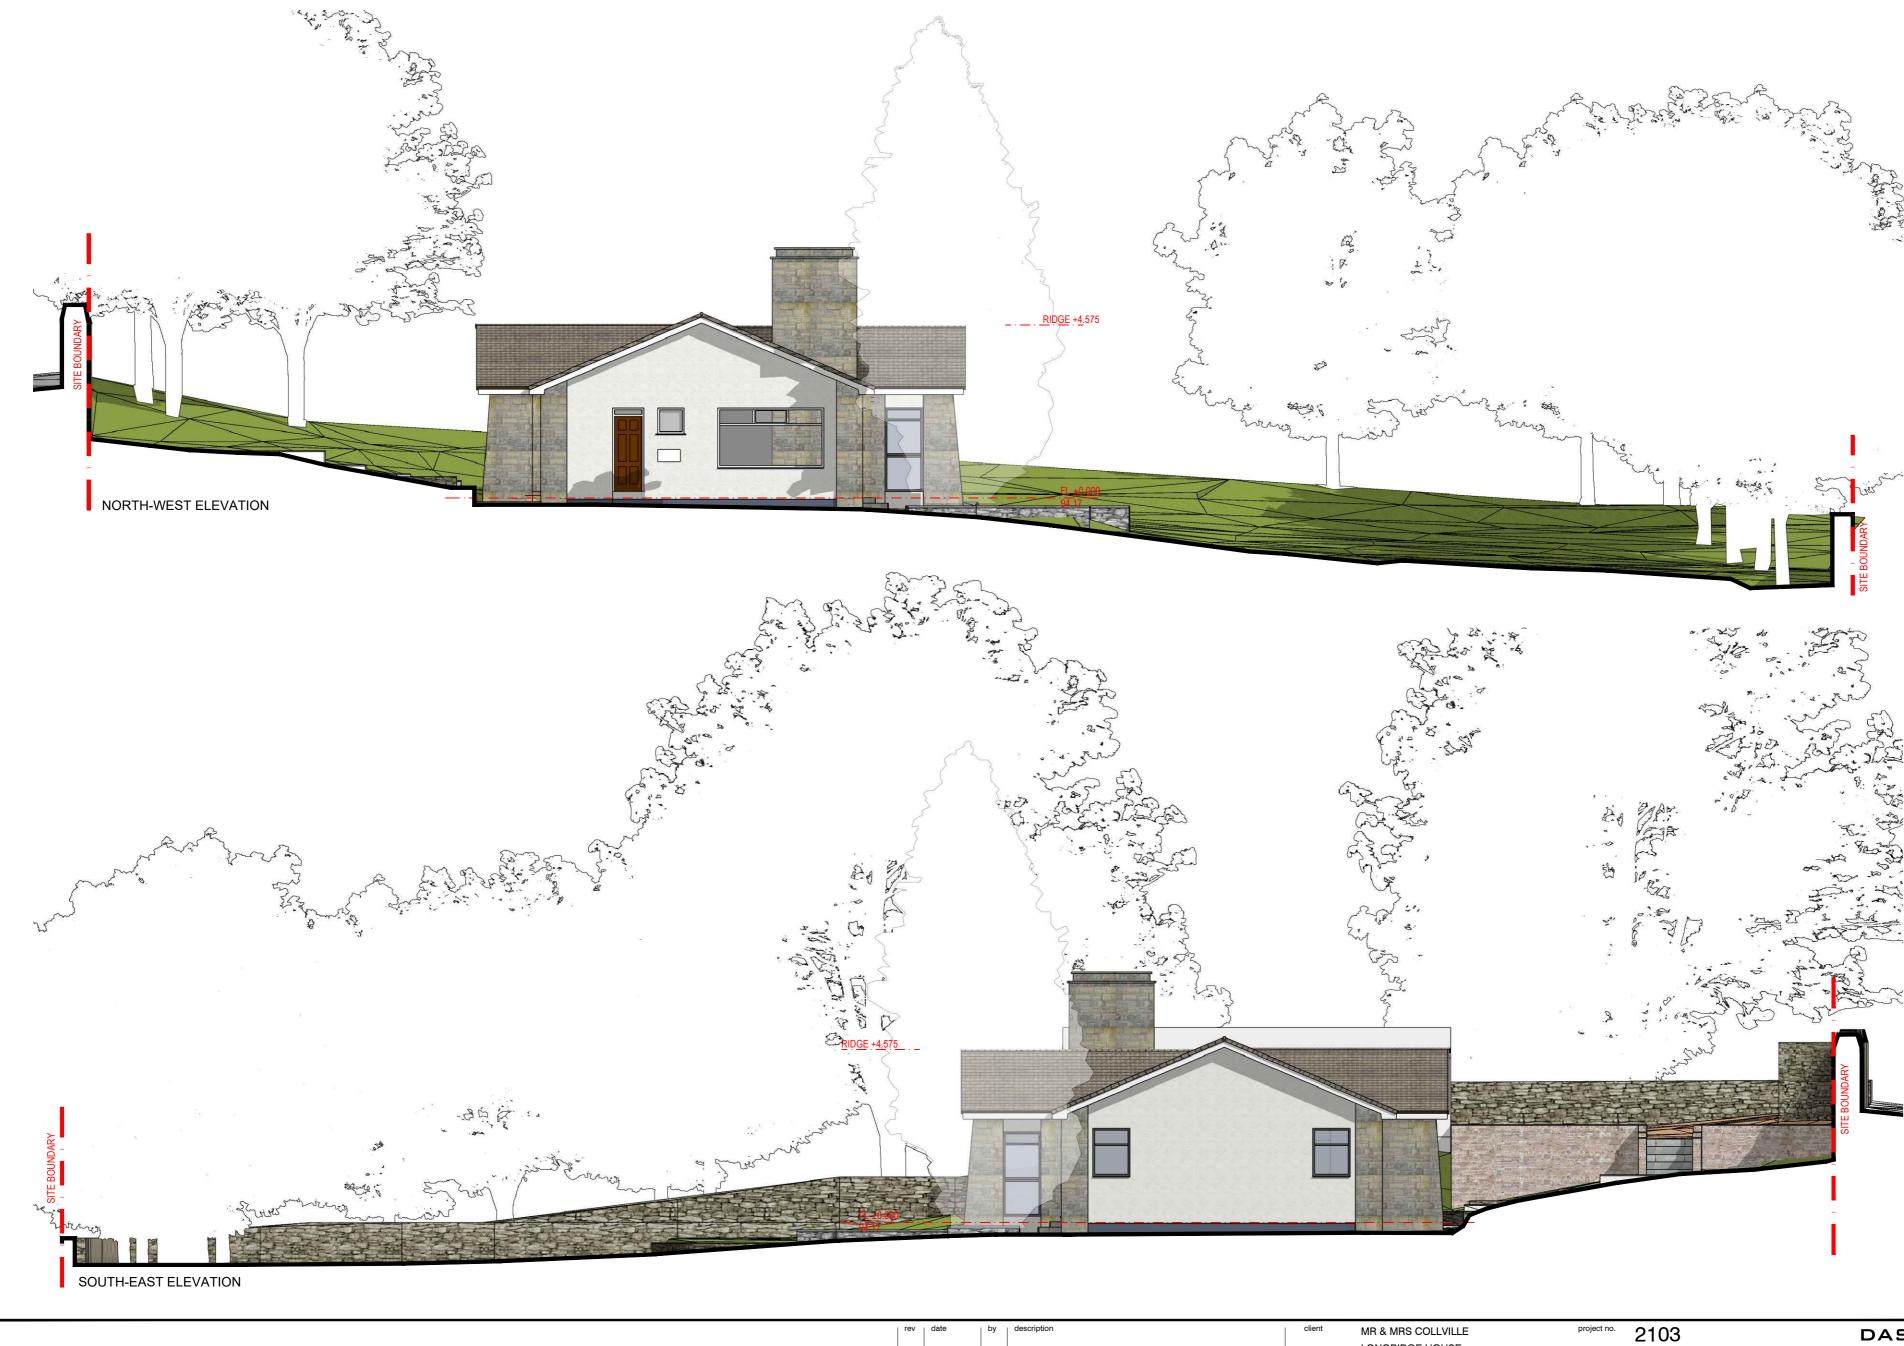

SOUTH-EAST AND NORTH-WEST ELEVATIONS AS EXISTING

| drawing no. | 003         | revision |
|-------------|-------------|----------|
| scale       | 1:100 @A2   |          |
| status      | INFORMATION |          |
| drawn       | PL          |          |
| date        | OCT 2021    |          |