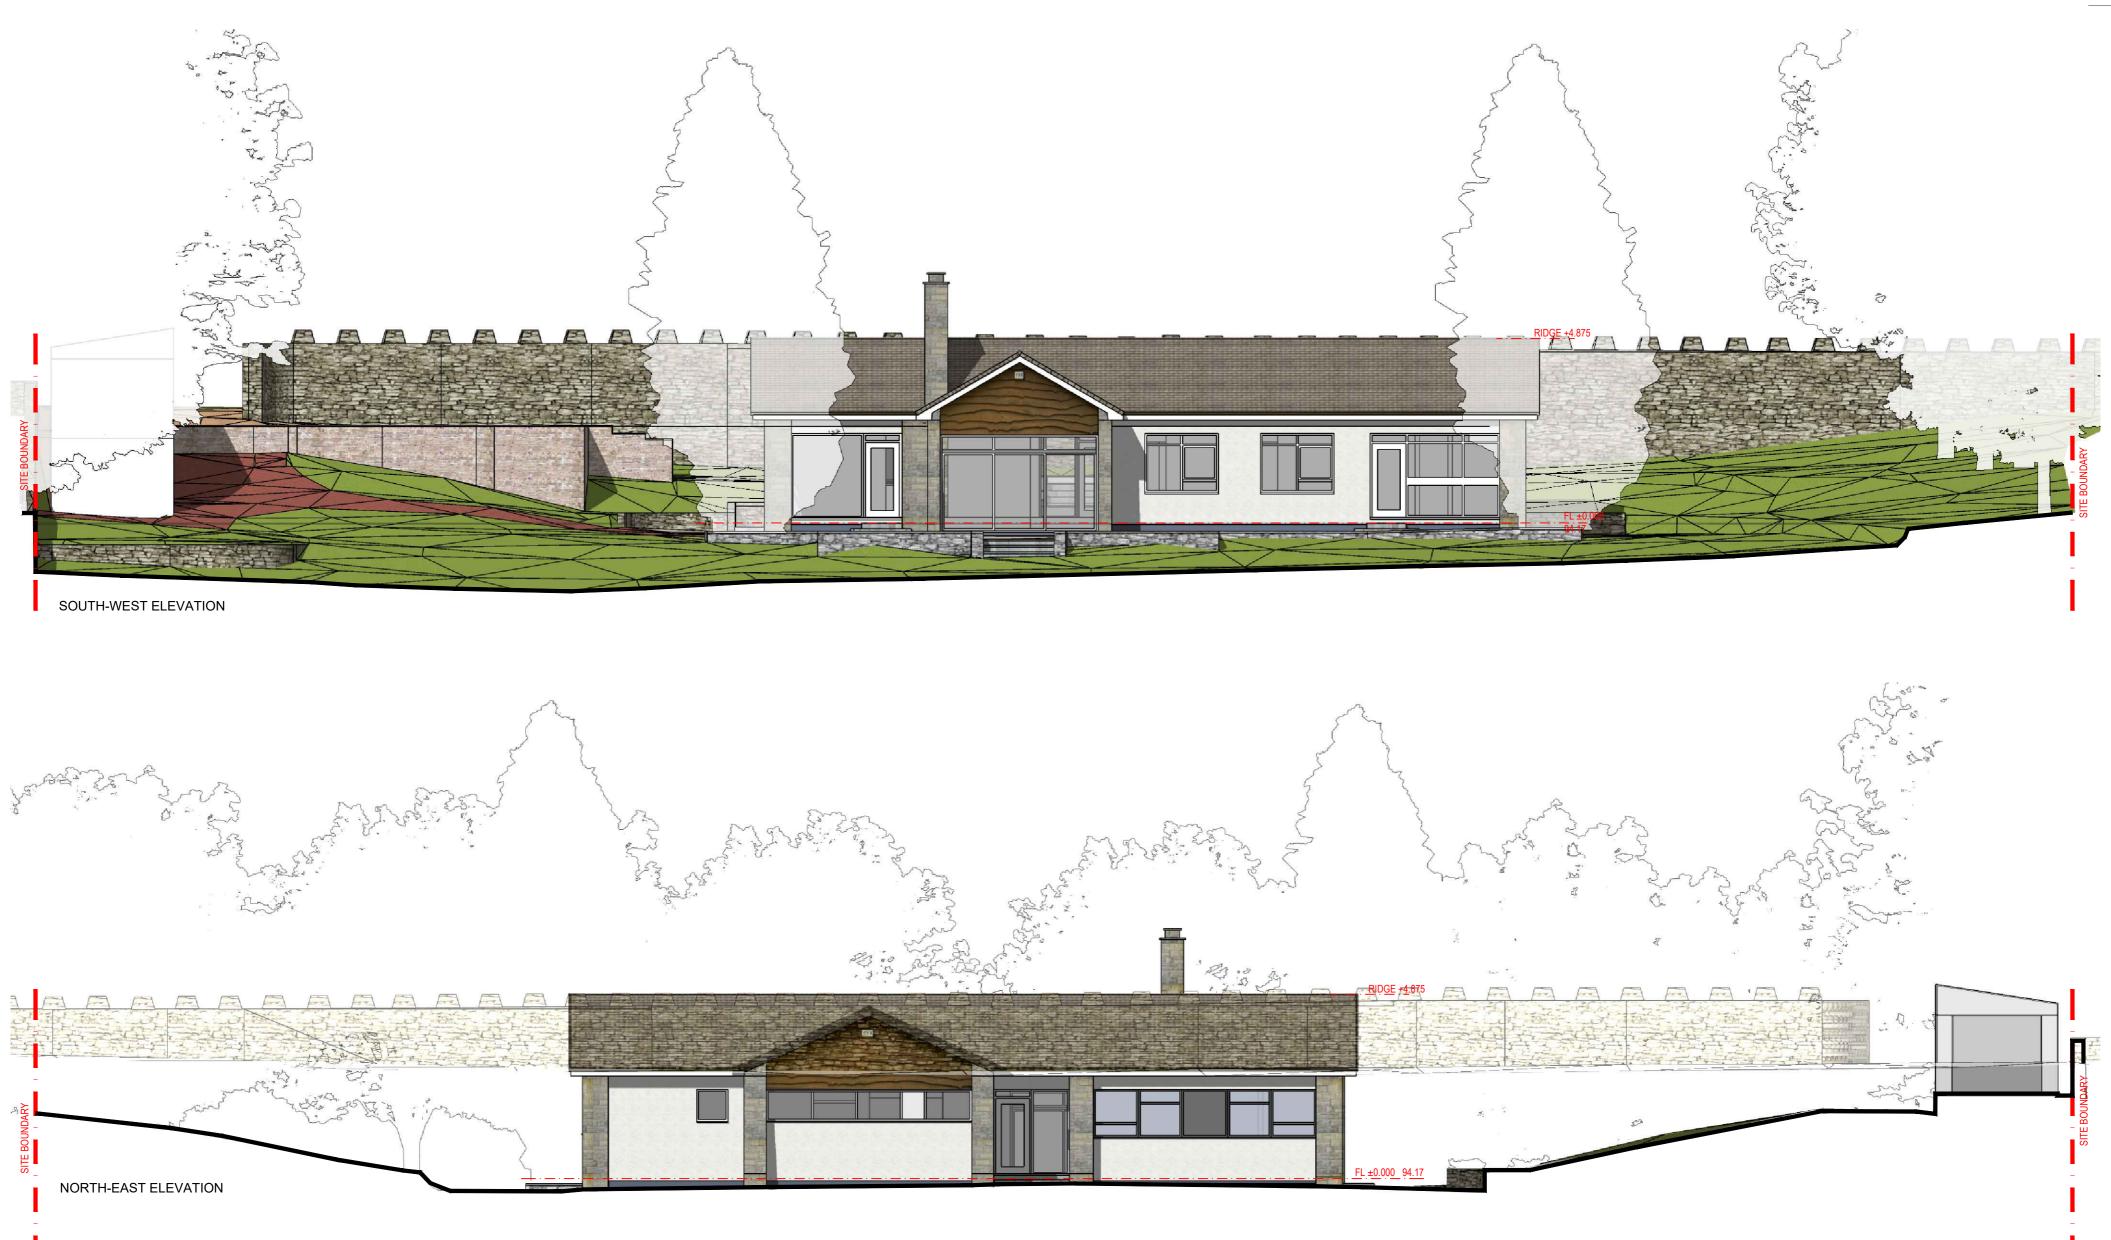

note - do not scale

check all dimensions on site prior to erection or fabrication and report any discrepancies to the architect immediately

date

| description | client  | MR & MRS COLLVILLE<br>LONGRIDGE HOUSE<br>KILMALCOLM | project no. | 2103        |          | DAS DESIGN                                                                                                               |
|-------------|---------|-----------------------------------------------------|-------------|-------------|----------|--------------------------------------------------------------------------------------------------------------------------|
|             |         |                                                     | drawing no. | 002         | revision | ARCHITECTS<br>13 Barrmill Road<br>Burnhouse KA15 1LG<br>m: 07950400213<br>e: info@dasdesign.co.uk<br>www.dasdesign.co.uk |
|             | project | HOUSE EXTENSION AND RENOVATION                      | scale       | 1:100 @A2   |          |                                                                                                                          |
|             |         |                                                     | status      | INFORMATION |          |                                                                                                                          |
|             | drawing | SOUTH-WEST AND NORTH-EAST<br>ELEVATIONS AS EXISTING | drawn       | PL          |          |                                                                                                                          |
|             |         |                                                     | date        | OCT 2021    |          |                                                                                                                          |