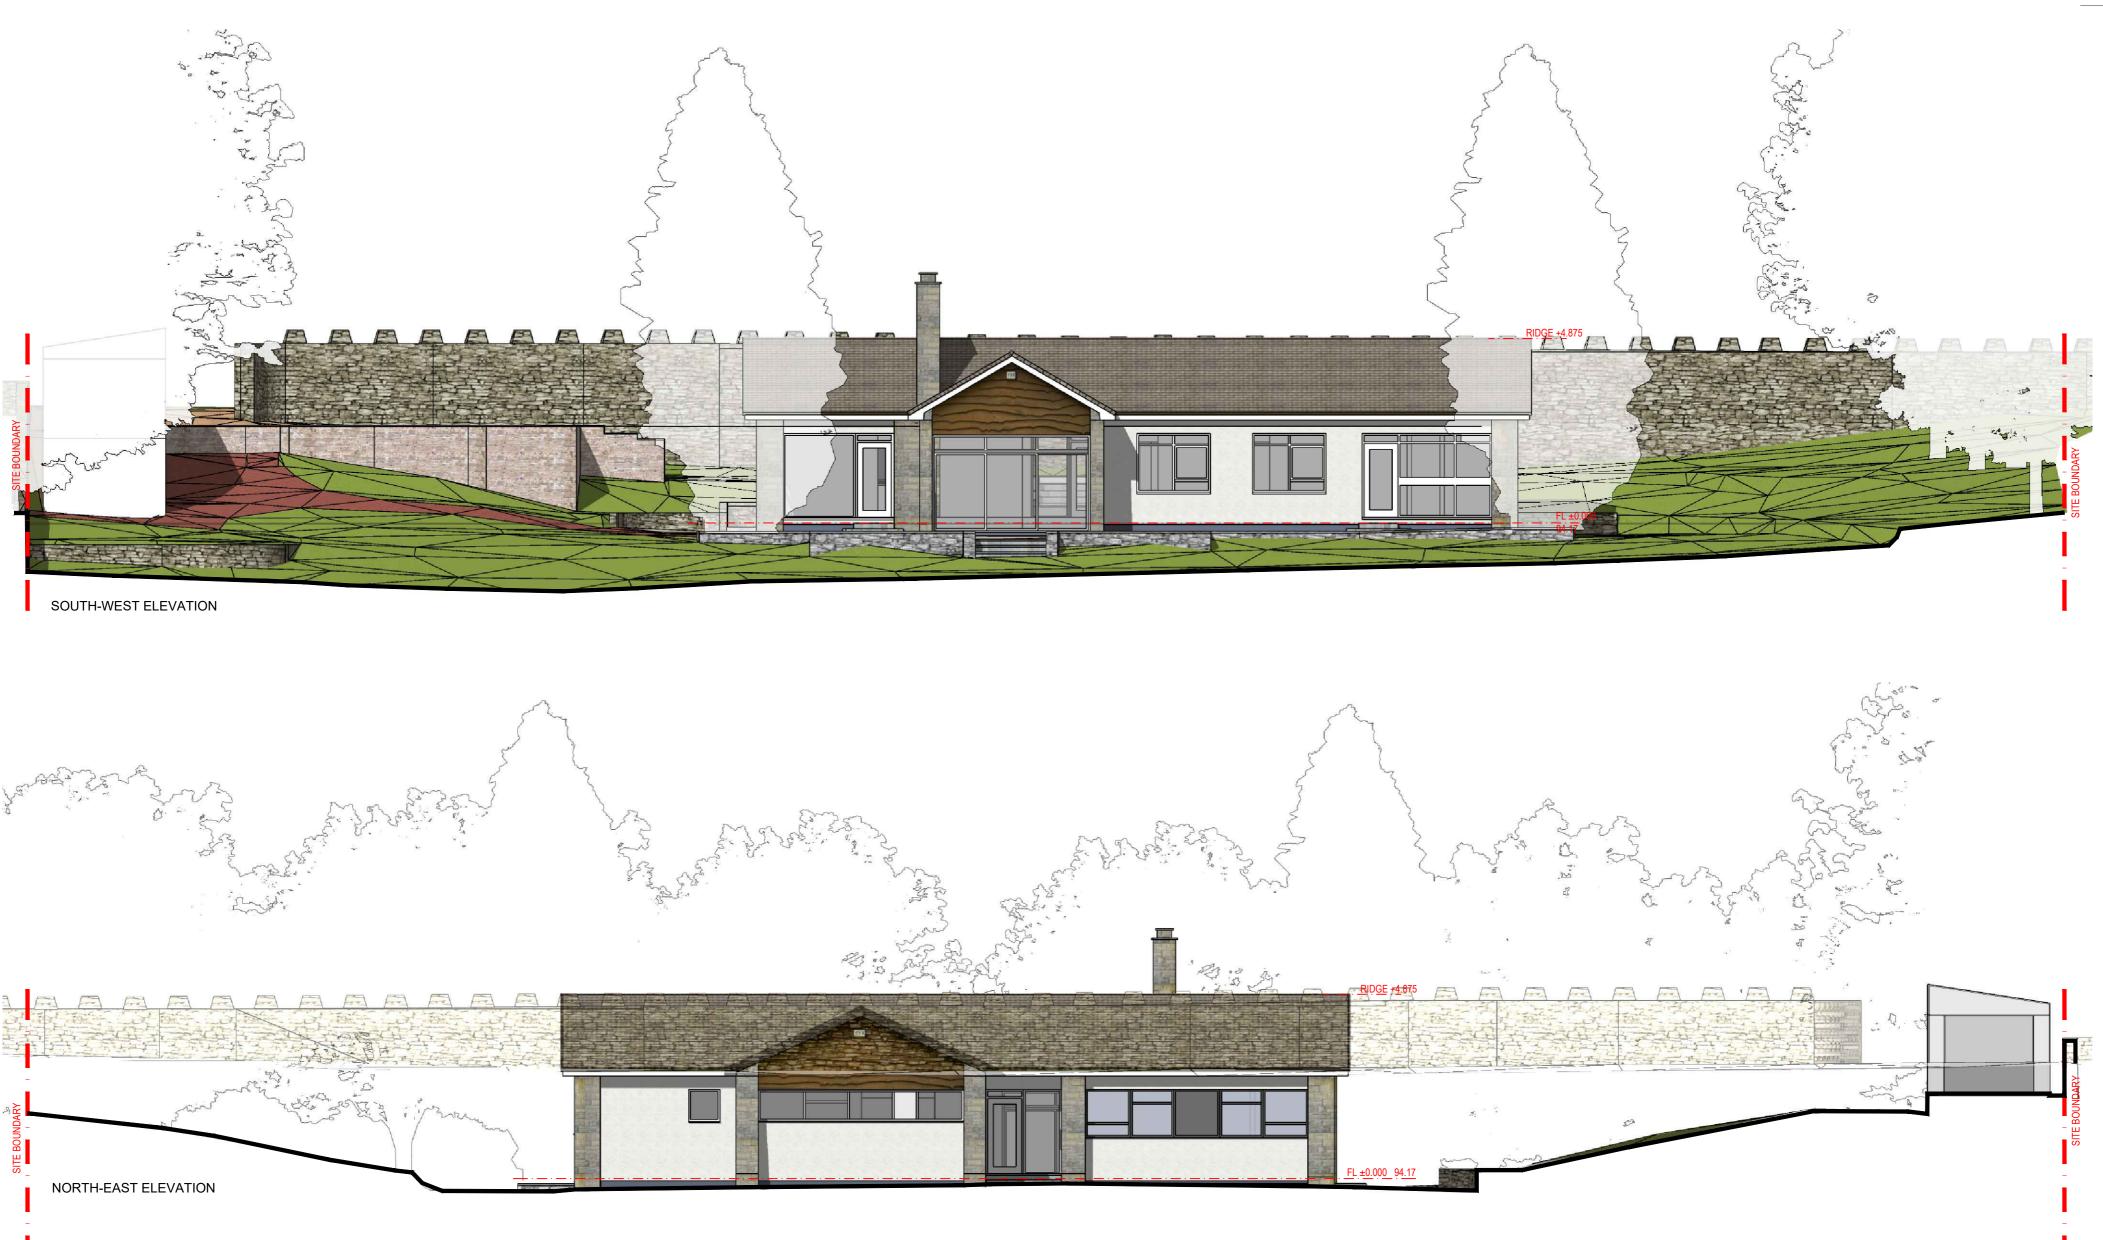

note - do not scale

check all dimensions on site prior to erection or fabrication and report any discrepancies to the architect immediately

date

| description | client  | MR & MRS COLLVILLE<br>LONGRIDGE HOUSE<br>KILMALCOLM | project no. | 2103        |          | DAS DESIGN                                                                                                               |
|-------------|---------|-----------------------------------------------------|-------------|-------------|----------|--------------------------------------------------------------------------------------------------------------------------|
|             |         |                                                     | drawing no. | 002         | revision | ARCHITECTS<br>13 Barrmill Road<br>Burnhouse KA15 1LG<br>m: 07950400213<br>e: info@dasdesign.co.uk<br>www.dasdesign.co.uk |
|             | project | HOUSE EXTENSION AND RENOVATION                      | scale       | 1:100 @A2   |          |                                                                                                                          |
|             |         |                                                     | status      | INFORMATION |          |                                                                                                                          |
|             | drawing | SOUTH-WEST AND NORTH-EAST<br>ELEVATIONS AS EXISTING | drawn       | PL          |          |                                                                                                                          |
|             |         |                                                     | date        | OCT 2021    |          |                                                                                                                          |