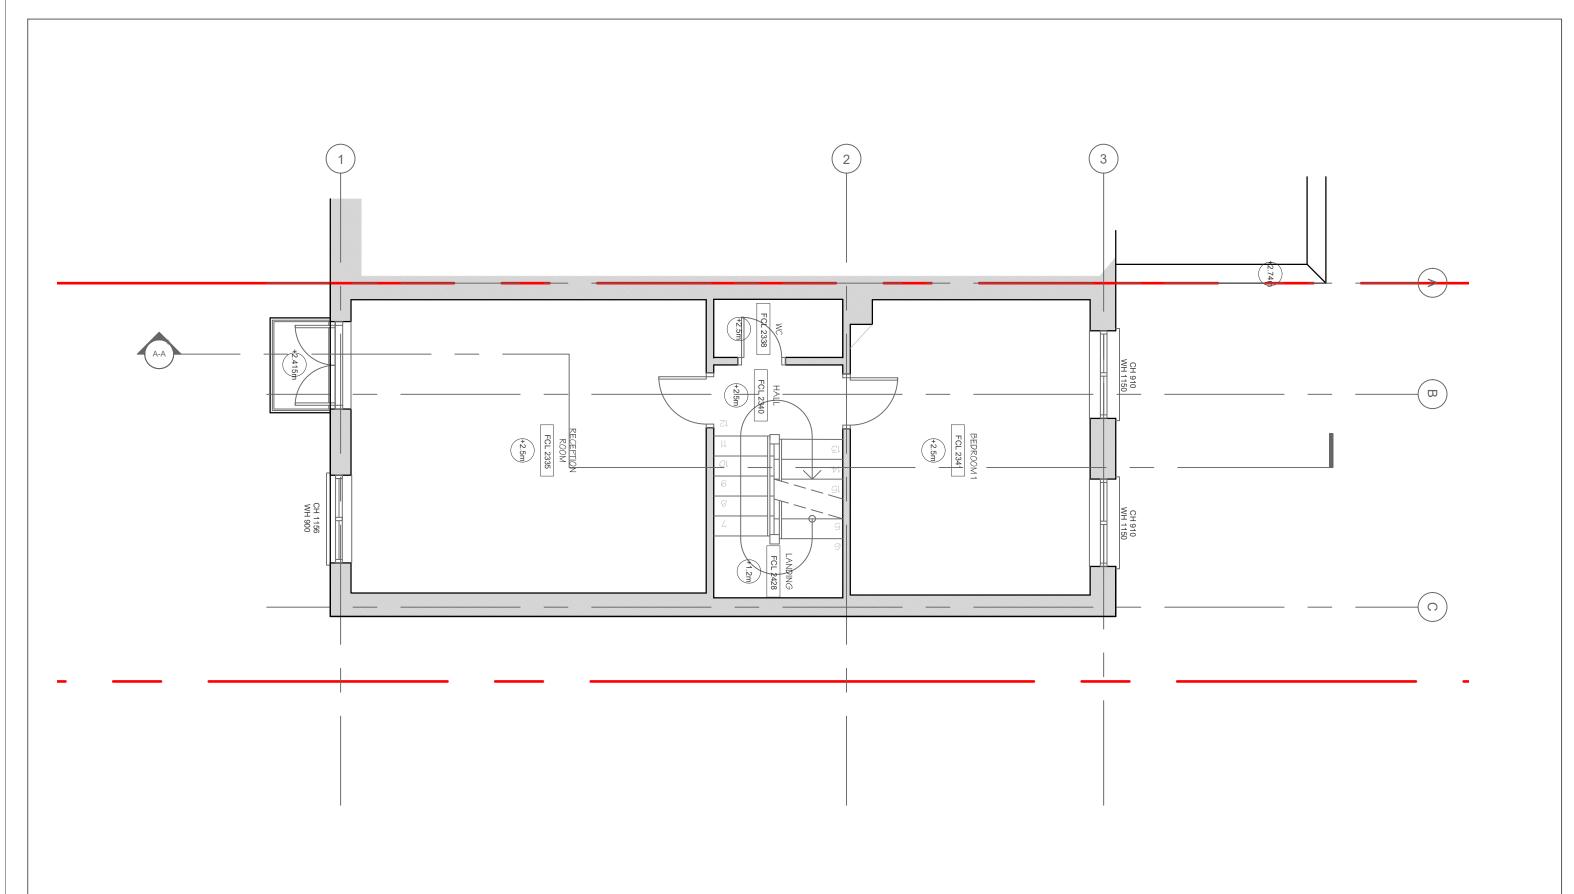

EXISTING FIRST FLOOR PLAN

|  | PRIOR APPROVAL | Rev | Date     | Description | Drawi                                                                                                                        | Chkd               | NB. Drawings for the purpose of LPA SUBMISSON only                                                                                                                                             |      |                                                      |                                                                       | PROJECT                     | 01       |                |   |
|--|----------------|-----|----------|-------------|------------------------------------------------------------------------------------------------------------------------------|--------------------|------------------------------------------------------------------------------------------------------------------------------------------------------------------------------------------------|------|------------------------------------------------------|-----------------------------------------------------------------------|-----------------------------|----------|----------------|---|
|  | THORNITROVAL   | -   | 15.01.21 | First Issue | SM                                                                                                                           | MW                 | General Note - The general contractor is responsible for the                                                                                                                                   | MARK |                                                      |                                                                       | 2 Rowan Close:London W5 4YL |          |                |   |
|  | 0 0.5 1 2 3m   |     |          |             |                                                                                                                              |                    | verification of all dimensions and levels on site prior to any construction or pricing works. The architect is to be informed immediately of any discrepancy. Figured dimensions take priority |      | Hyde Park House<br>5 Manfred Road<br>London SW15 2RS | m. 07894 218 593t. 020 3566 7725<br>w. www.markwatsonarchitects.co.uk | Existing First Floor        |          | rst Floor Plan |   |
|  |                |     |          |             | over scaled dimensions. Reliance on scaled dimensions to be appropriate for drawing purpose and scale of drawing  ARCHITECTS | London GVV 10 ZIVO | w. www.manwadonaromodo.so.ak                                                                                                                                                                   |      |                                                      |                                                                       | REV.                        |          |                |   |
|  |                |     |          |             |                                                                                                                              |                    | Copyright Mark Watson Architects Limited ©                                                                                                                                                     |      |                                                      |                                                                       | 15/08/2021                  | 1:50 @A3 | PL004          | - |