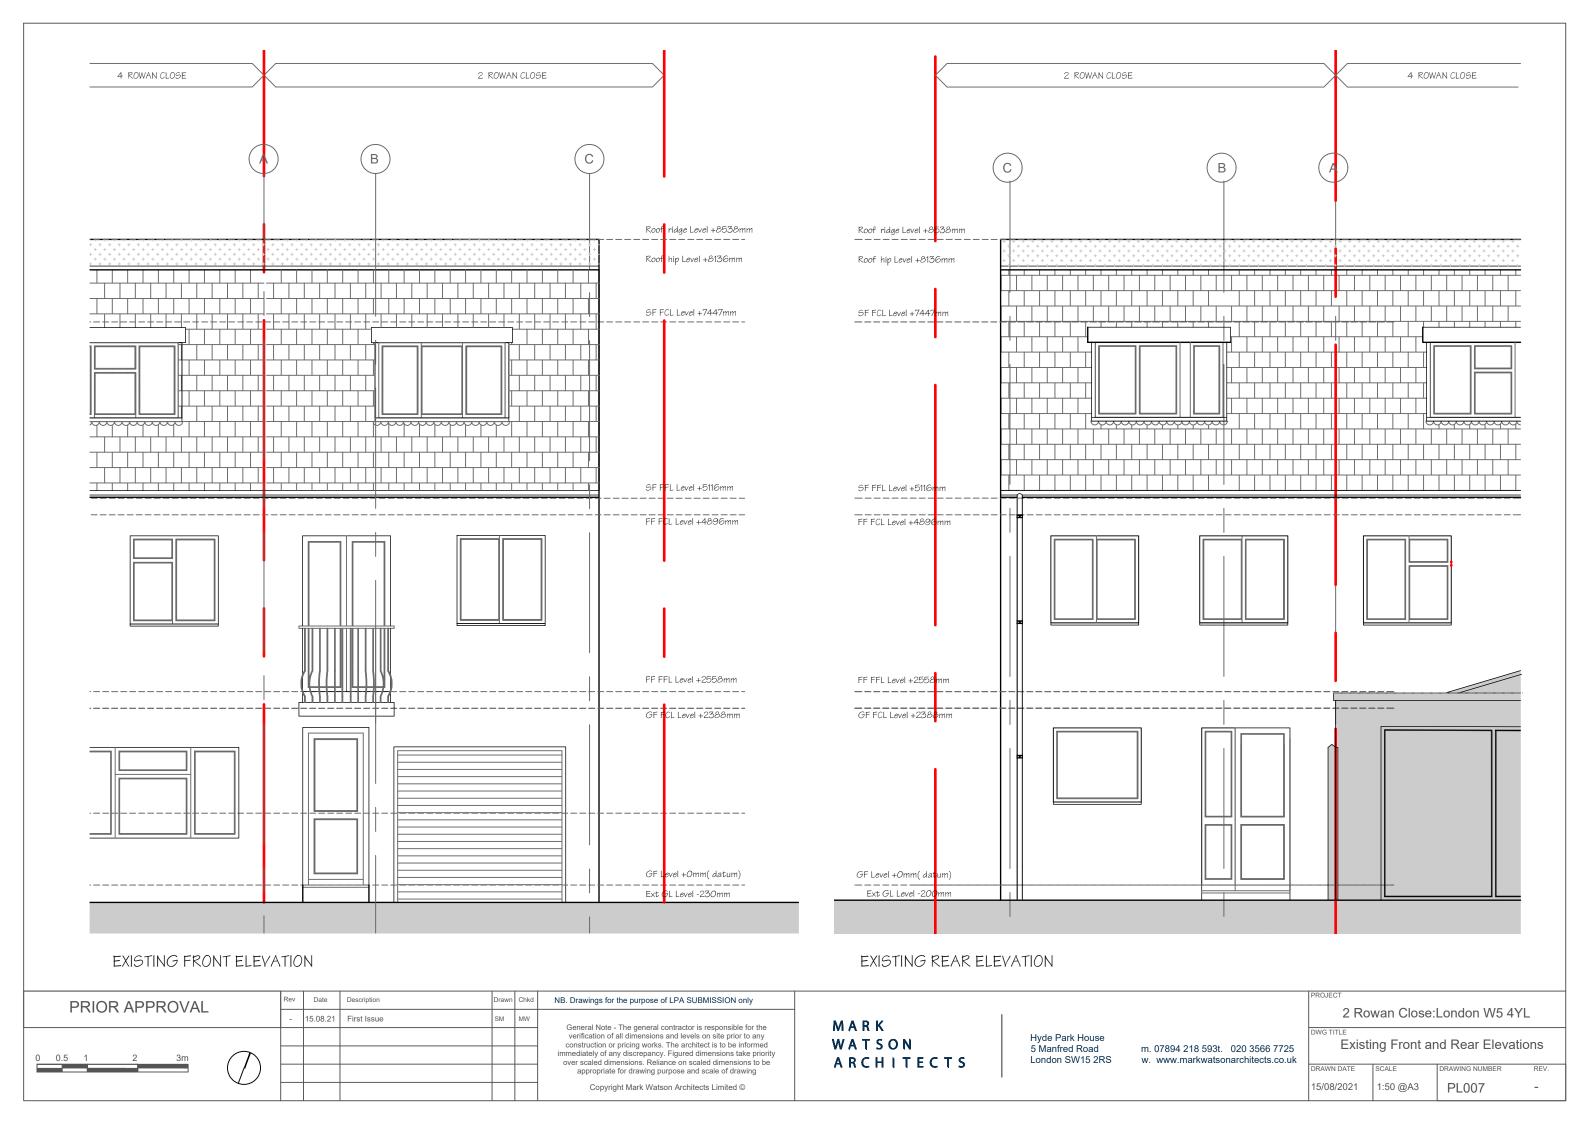

|          |             |                                                                                                                                                                                                |                   | appropriate for drawing purpose and scale of drawing                  | ARCHITECTS |  | DRAWN DATE             | SCALE    | DRAWING NUMBER | REV. |
|                |     |          |             |                                                                                                                                                                                                |                   | Copyright Mark Watson Architects Limited ©                            |            |  | 15/08/2021             | 1:50 @A3 | PL006          | -    |





## EXISTING SIDE ELEVATION

| PRIOR APPROVAL | Rev | Date     | Description   | Drawi | Chkd | NB. Drawings for the purpose of LPA SUBMISSION only                                                                                                                                                                                                        |                      |                                                      |                                                                       | PROJECT    | 0.1         |                |      |
|----------------|-----|----------|---------------|-------|------|-------------------------------------------------------------------------------------------------------------------------------------------------------------------------------------