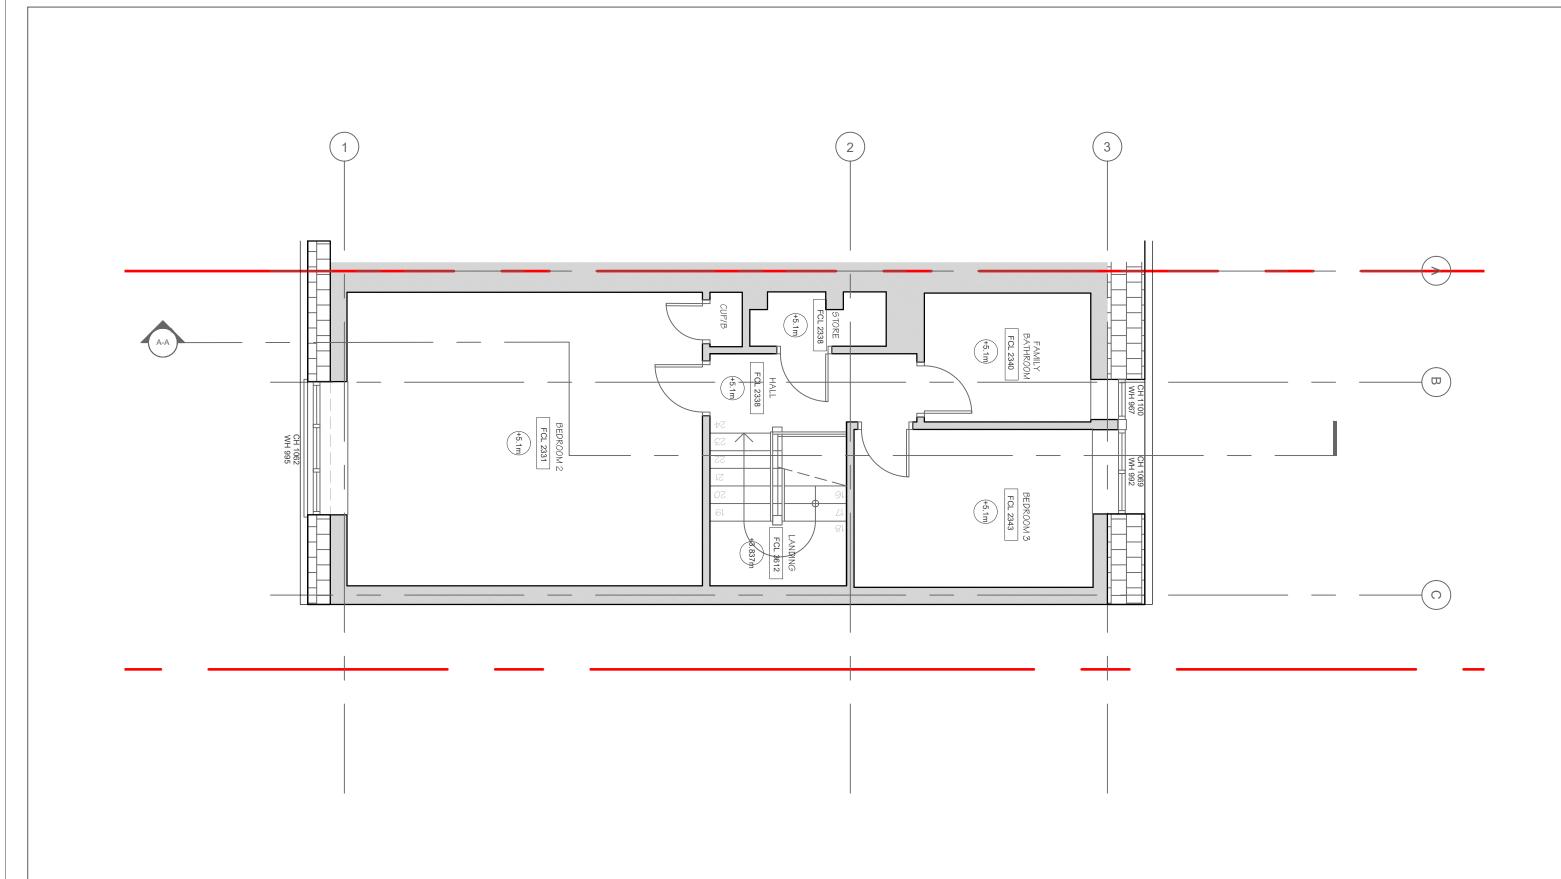

EXISTING SECOND FLOOR PLAN

| PRIOR APPROVAL |               |   | Date     | Description | Draw | n Chkd | NB. Drawings for the purpose of LPA SUBMISSION only                                                                                                                                                                                                        |                                                      |                                                      |                                                                       | PROJECT                     | •            |                 |                |      |
|----------------|---------------|---|----------|-------------|------|--------|------------------------------------------------------------------------------------------------------------------------------------------------------------------------------------------------------------------------------------------------------------|------------------------------------------------------|------------------------------------------------------|-----------------------------------------------------------------------|-----------------------------|--------------|-----------------|----------------|------|
|                | TRIORALTROVAL | - | 15.08.21 | First Issue | SM   | MW     | General Note - The general contractor is responsible for the                                                                                                                                                                                               | MARK                                                 |                                                      |                                                                       | 2 Rowan Close:London W5 4YL |              |                 |                |      |
|                | 0 0.5 1 2 3m  |   |          |             |      |        | verification of all dimensions and levels on site prior to any construction or pricing works. The architect is to be informed immediately of any discrepancy. Figured dimensions take priority over scaled dimensions. Reliance on scaled dimensions to be | WATSON  Hyde Park Hou 5 Manfred Roa                  | Hyde Park House<br>5 Manfred Road<br>London SW15 2RS | m. 07894 218 593t. 020 3566 7725<br>w. www.markwatsonarchitects.co.uk | DWG TITLE                   | Existing Sec | cond Floor Plan | 1              |      |
|                |               |   |          |             |      |        |                                                                                                                                                                                                                                                            | appropriate for drawing purpose and scale of drawing | ARCHITECTS                                           |                                                                       |                             | DRAWN DATE   | SCALE           | DRAWING NUMBER | REV. |
|                | $\mathcal{L}$ |   |          |             |      | 1      | Copyright Mark Watson Architects Limited ©                                                                                                                                                                                                                 |                                                      |                                                      |                                                                       | 15/08/2021                  | 1:50 @A3     | PL005           | -              |      |