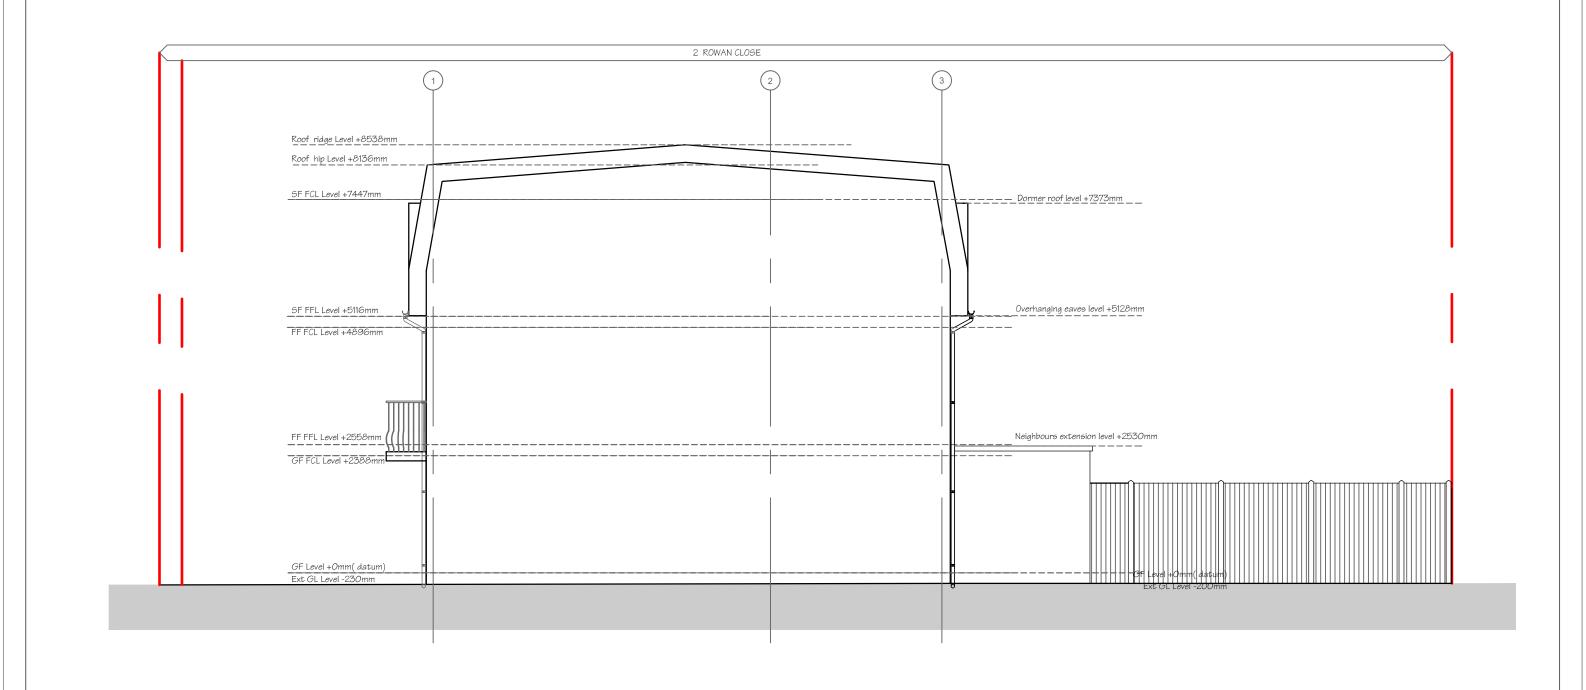

## EXISTING SIDE ELEVATION

| PRIOR APPROVAL | Rev | Date     | Description   | Drawi | Chkd | NB. Drawings for the purpose of LPA SUBMISSION only                                                                                                                                                                                                        |                      |                                                      |                                                                       | PROJECT    | 0.1         |                |      |
|----------------|-----|----------|---------------|-------|------|------------------------------------------------------------------------------------------------------------------------------------------------------------------------------------------------------------------------------------------------------------|----------------------|------------------------------------------------------|-----------------------------------------------------------------------|------------|-------------|----------------|------|
| THORALL        | -   | 15.08.21 | 1 First Issue | SM    | MW   | General Note - The general contractor is responsible for the                                                                                                                                                                                               | MARK                 |                                                      |                                                                       | 2 Rc       | wan Close:  | London W5 4Y   | 'L   |
| 0 0.5 1 2 3m   |     |          |               |       |      | verification of all dimensions and levels on site prior to any construction or pricing works. The architect is to be informed immediately of any discrepancy. Figured dimensions take priority over scaled dimensions. Reliance on scaled dimensions to be | WATSON<br>ARCHITECTS | Hyde Park House<br>5 Manfred Road<br>London SW15 2RS | m. 07894 218 593t. 020 3566 7725<br>w. www.markwatsonarchitects.co.uk | DWG TITLE  | Existing Si | de Elevation   |      |
|                |     |          |               |       |      | appropriate for drawing purpose and scale of drawing                                                                                                                                                                                                       | ARCHITECTS           | 20114011 011 10 21 10                                |                                                                       | DRAWN DATE | SCALE       | DRAWING NUMBER | REV. |
| $\mathcal{L}$  |     |          |               |       |      | Copyright Mark Watson Architects Limited ©                                                                                                                                                                                                                 |                      |                                                      |                                                                       | 15/08/2021 | 1:75 @A3    | PL008          | -    |