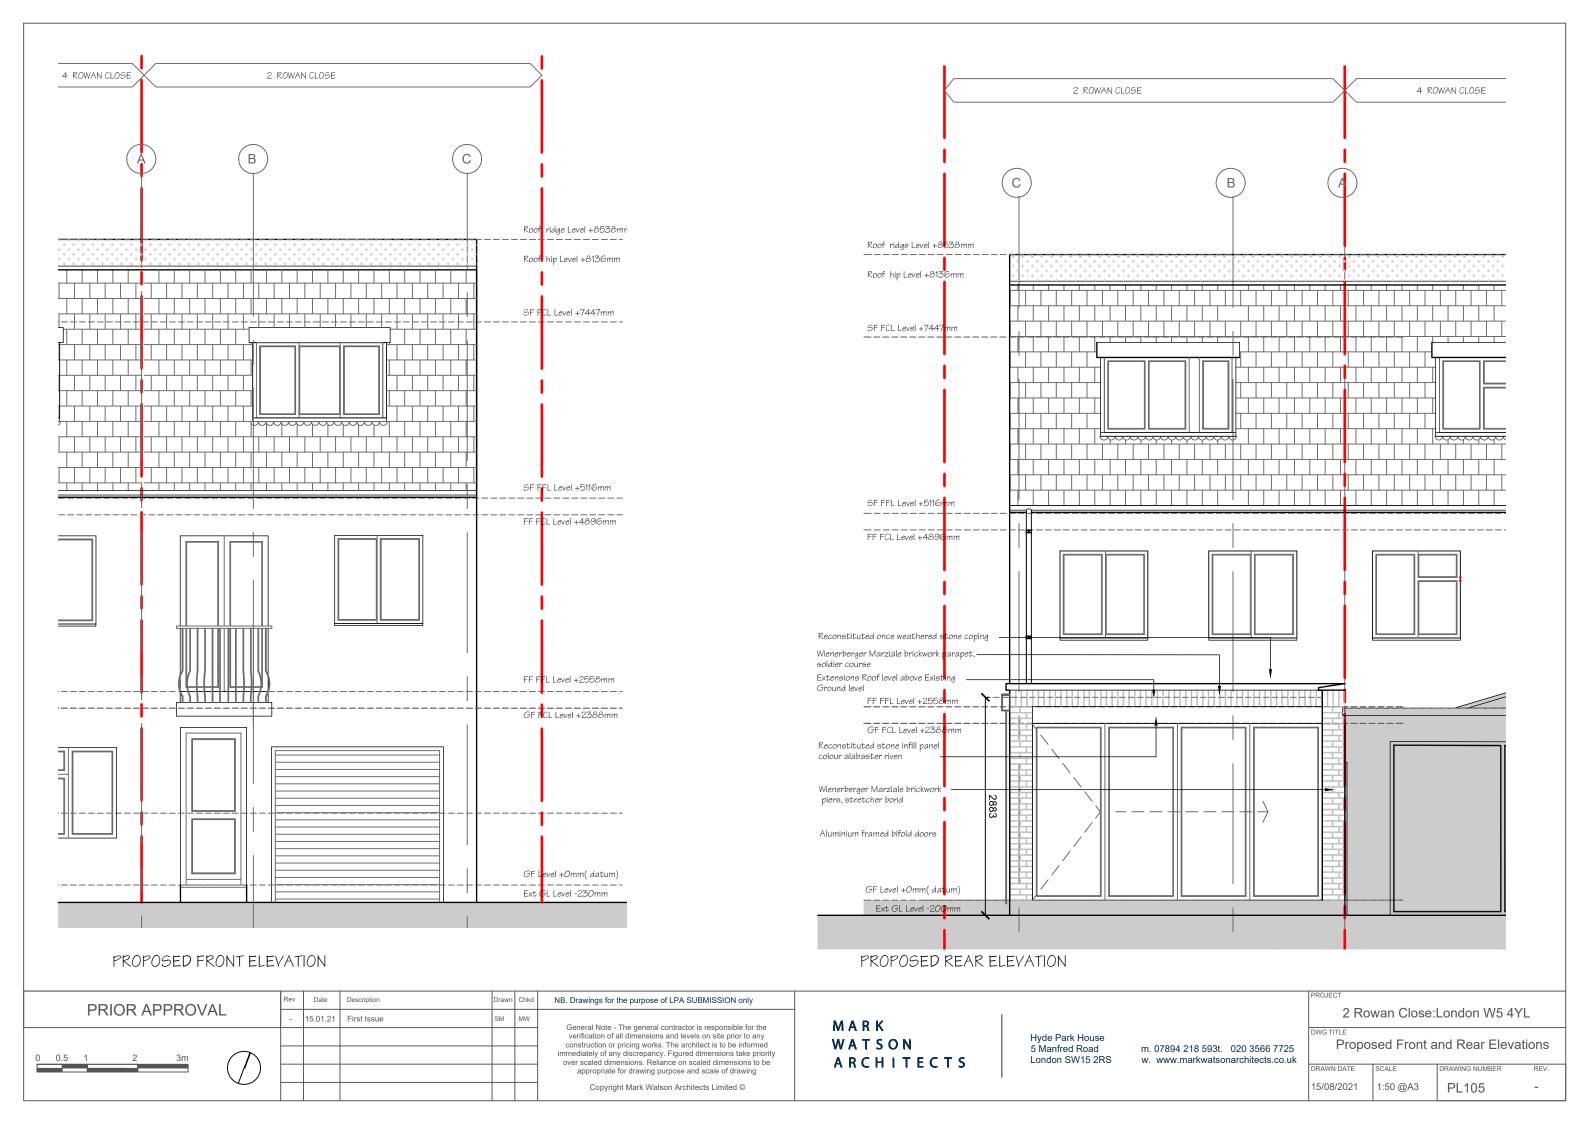

| ARCHITECTS           | 20114011 011 10 2110                                 |                                                                       | DRAWN DATE<br>15/08/2021    | 1:50 @A3 | DRAWING NUMBER PL104 | REV. |
| L |                |  |          |             |       |      | Copyright Mark Watsoff Architects Limited                                                                                                                                                                                                                  |                      |                                                      |                                                                       | 13/00/2021                  | 1.50 @AS | PL104                | _    |





## PROPOSED SIDE ELEVATION





## PROPOSED SECTIONAL ELEVATION

|     |                | Rev | Date                                                                                             | Description | Dra                                                                                                                          | wn Chk | NB. Drawings for the purpose of LPA SUBMISSION only                                                                                                                                              |                                   |                                |                                  | PROJECT                     |      |  |  |  |
|-----|----------------|-----|----------------------------------------------------------------------------