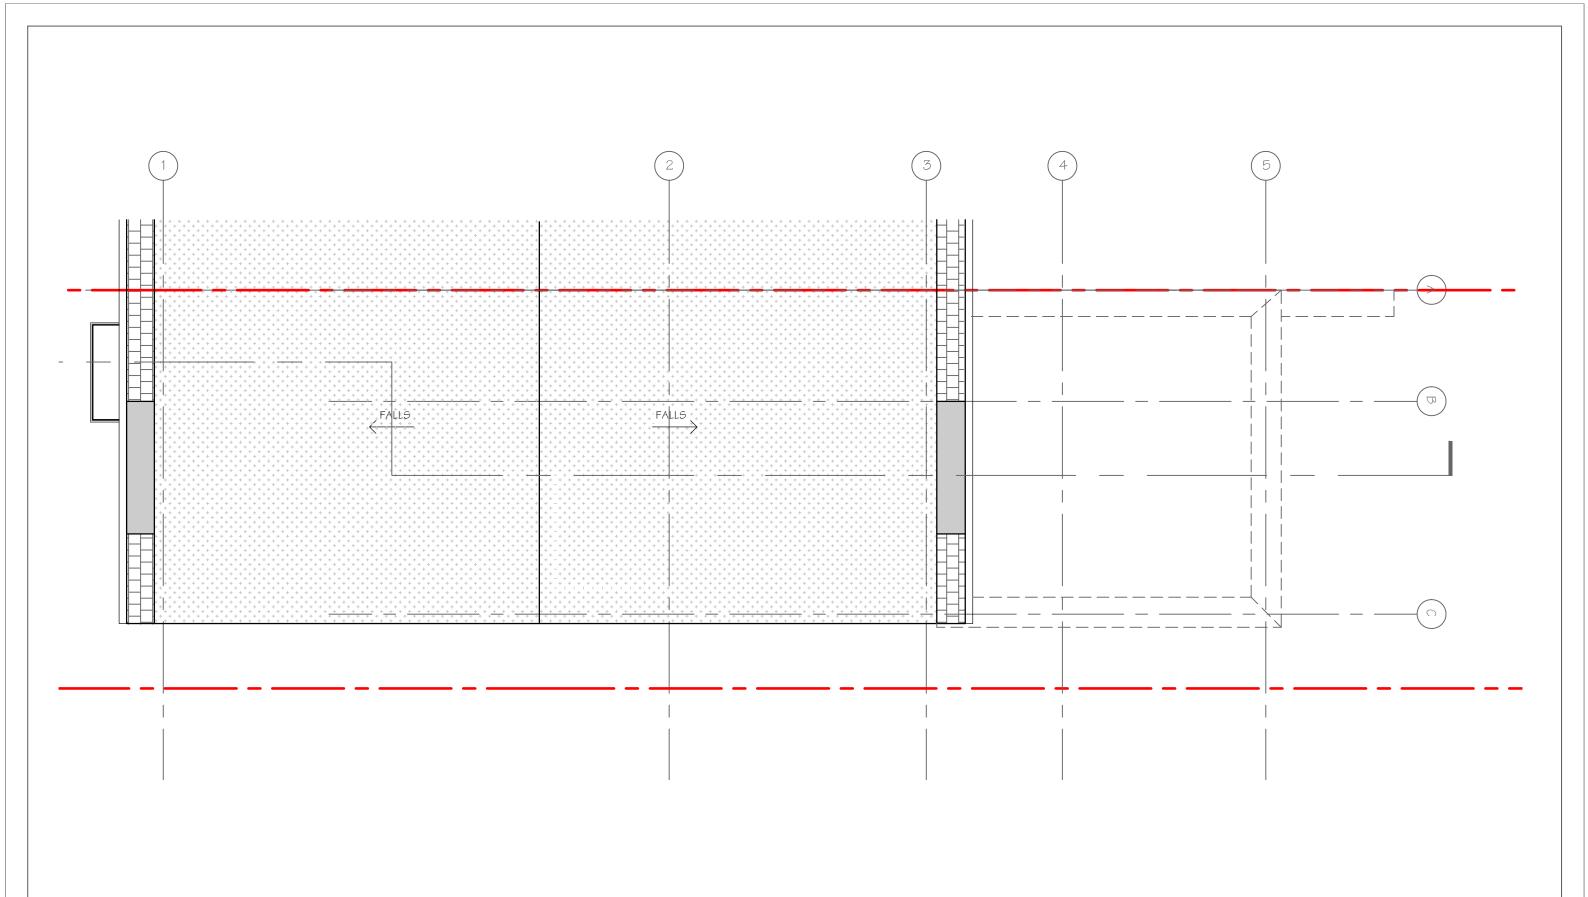

PROPOSED ROOF PLAN

|   | PRIOR APPROVAL |  | Date     | Description | Drawn | Chkd | NB. Drawings for the purpose of LPA SUBMISSION only                                                                                                                                                                                                        |                      |                                                      |                                                                       | PROJECT                     |          |                      |      |
|---|----------------|--|----------|-------------|-------|------|------------------------------------------------------------------------------------------------------------------------------------------------------------------------------------------------------------------------------------------------------------|----------------------|------------------------------------------------------|-----------------------------------------------------------------------|-----------------------------|----------|----------------------|------|
|   |                |  | 15.01.21 | First Issue | SM    | MW   | General Note - The general contractor is responsible for the                                                                                                                                                                                               | MARK                 |                                                      |                                                                       | 2 Rowan Close:London W5 4YL |          |                      |      |
|   | 0 0.5 1 2 3m   |  |          |             |       |      | verification of all dimensions and levels on site prior to any construction or pricing works. The architect is to be informed immediately of any discrepancy. Figured dimensions take priority over scaled dimensions. Reliance on scaled dimensions to be | WATSON<br>ARCHITECTS | Hyde Park House<br>5 Manfred Road<br>London SW15 2RS | m. 07894 218 593t. 020 3566 7725<br>w. www.markwatsonarchitects.co.uk | DWG TITLE                   | Proposed | d Roof Plan          |      |
|   |                |  |          |             |       |      | appropriate for drawing purpose and scale of drawing  Copyright Mark Watson Architects Limited ©                                                                                                                                                           | ARCHITECTS           | 20114011 011 10 2110                                 |                                                                       | DRAWN DATE<br>15/08/2021    | 1:50 @A3 | DRAWING NUMBER PL104 | REV. |
| L |                |  |          |             |       |      | Copyright Mark Watsoff Architects Limited                                                                                                                                                                                                                  |                      |                                                      |                                                                       | 13/00/2021                  | 1.50 @AS | PL104                | _    |