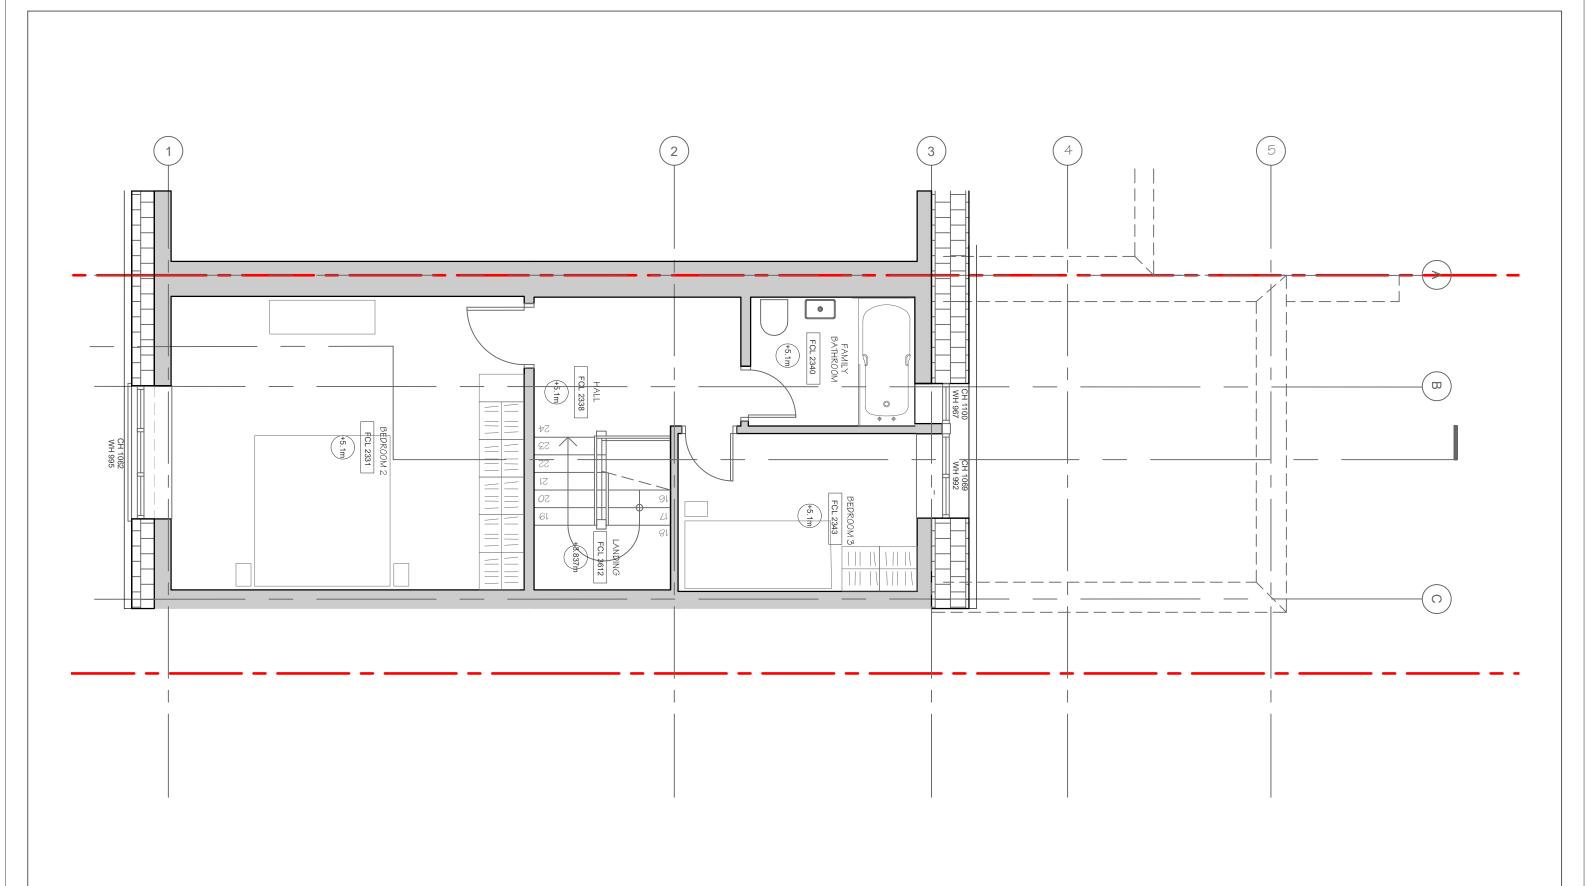

PROPOSED SECOND FLOOR PLAN

|   | PRIOR APPROVAL | Rev                                                  | Date       | Description | Draw | n Chkd     | NB. Drawings for the purpose of LPA SUBMISSION only                                                                                                                                                                                                        |                |                                                      |                                                                       | PROJECT      |           |                  |    |
|---|----------------|------------------------------------------------------|------------|-------------|------|------------|------------------------------------------------------------------------------------------------------------------------------------------------------------------------------------------------------------------------------------------------------------|----------------|------------------------------------------------------|-----------------------------------------------------------------------|--------------|-----------|------------------|----|
|   | TRIOR ALTROVAL | -                                                    | 15.01.21   | First Issue | SM   | MW         | General Note - The general contractor is responsible for the                                                                                                                                                                                               | or the MARK    |                                                      | 2 Rowan Close:London W5 4YL                                           |              |           |                  |    |
| 0 | 0 0.5 1 2 3m   |                                                      |            |             | +    |            | verification of all dimensions and levels on site prior to any construction or pricing works. The architect is to be informed immediately of any discrepancy. Figured dimensions take priority over scaled dimensions. Reliance on scaled dimensions to be |                | Hyde Park House<br>5 Manfred Road<br>London SW15 2RS | m. 07894 218 593t. 020 3566 7725<br>w. www.markwatsonarchitects.co.uk | DWG TITLE Pr | oposed Se | econd Floor Plai | ın |
|   |                | appropriate for drawing purpose and scale of drawing | ARCHITECTS |             |      | DRAWN DATE |                                                                                                                                                                                                                                                            | DRAWING NUMBER | REV.                                                 |                                                                       |              |           |                  |    |
|   |                |                                                      |            |             |      |            | Copyright Mark Watson Architects Limited ©                                                                                                                                                                                                                 |                |                                                      |                                                                       | 15/08/2021   | 1:50 @A3  | PL103            | -  |