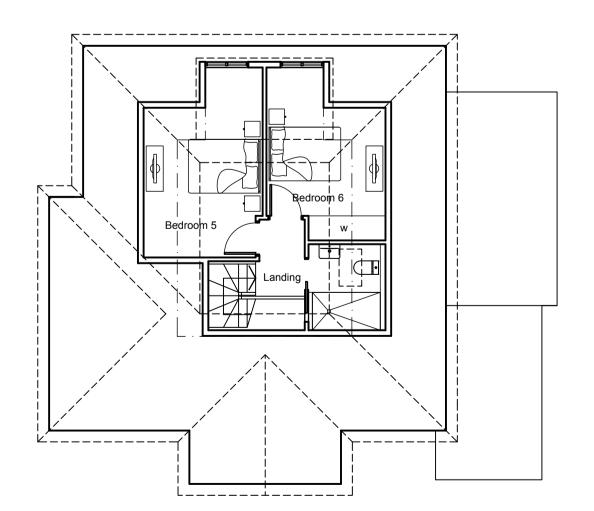

KEY

Existing structure

□□□ Demolished walls

| Client Mr & Mrs O.Hussain |  |
|---------------------------|--|
| Mr & Mrs O.Hussain        |  |
|                           |  |
|                           |  |
| Project                   |  |
|                           |  |
| 36 Hillside Grove         |  |
| Barnet                    |  |
| London                    |  |
| NW7 2LR                   |  |
| Drawing Title             |  |
| Proposed Floor Plans      |  |
|                           |  |