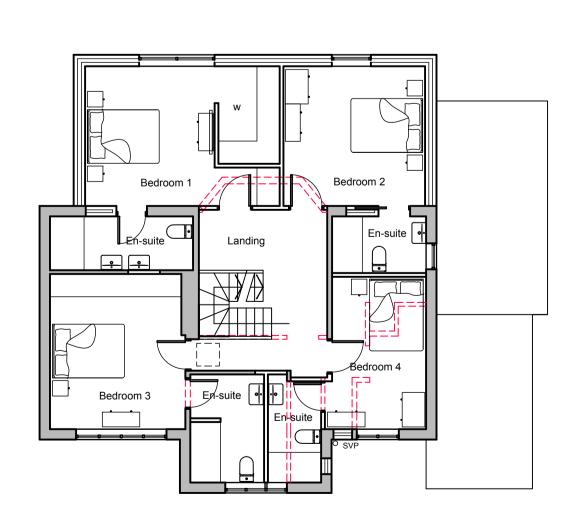

KEY

Existing structure

□□□ Demolished walls

| Client Mr & Mrs O.Hussain |  |
|---------------------------|--|
| Mr & Mrs O.Hussain        |  |
|                           |  |
|                           |  |
| Project                   |  |
|                           |  |
| 36 Hillside Grove         |  |
| Barnet                    |  |
| London                    |  |
| NW7 2LR                   |  |
| Drawing Title             |  |
| Proposed Floor Plans      |  |
|                           |  |