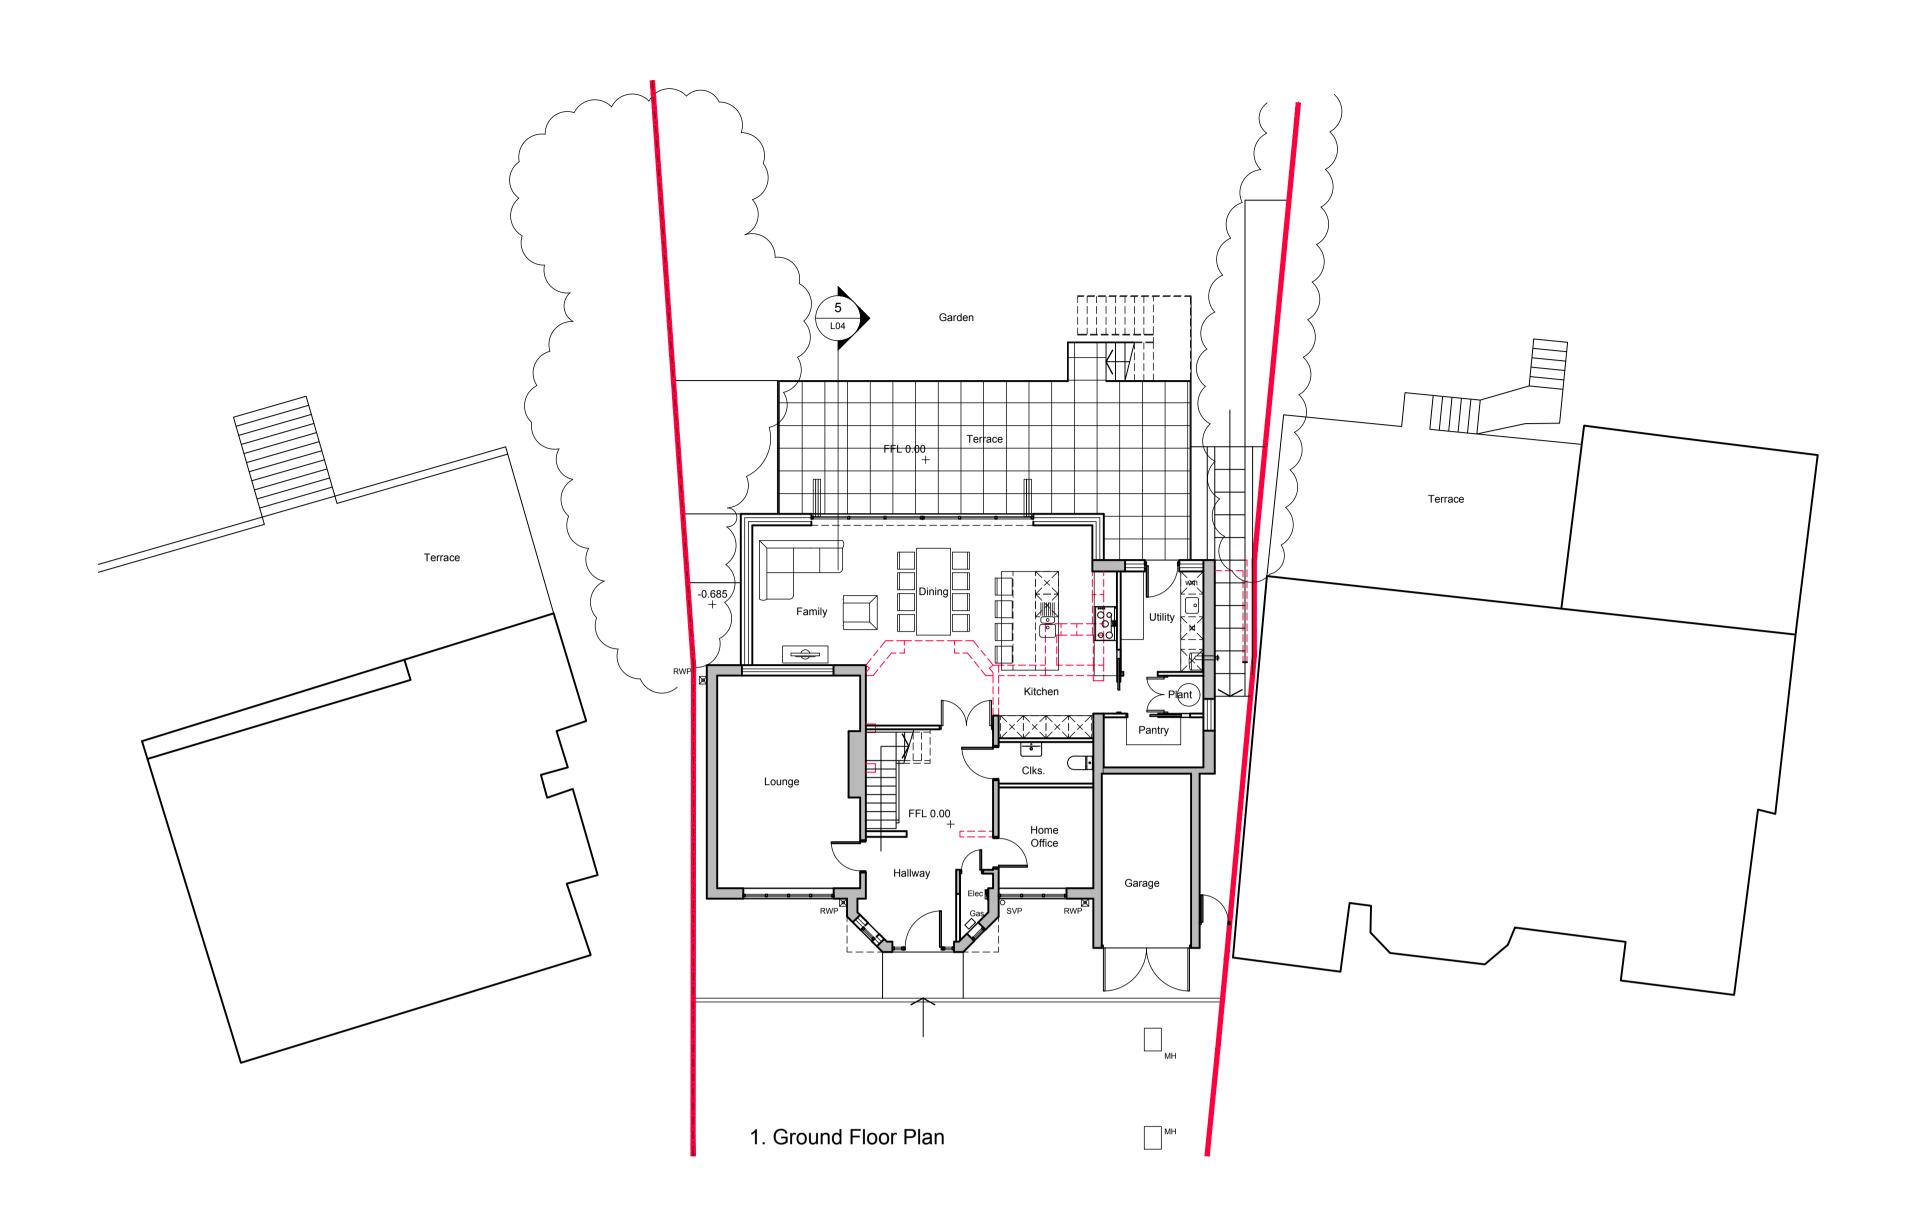

KEY

Existing structure

□□□ Demolished walls

| Client Mr & Mrs O.Hussain |  |
|---------------------------|--|
| Mr & Mrs O.Hussain        |  |
|                           |  |
|                           |  |
| Project                   |  |
|                           |  |
| 36 Hillside Grove         |  |
| Barnet                    |  |
| London                    |  |
| NW7 2LR                   |  |
| Drawing Title             |  |
| Proposed Floor Plans      |  |
|                           |  |