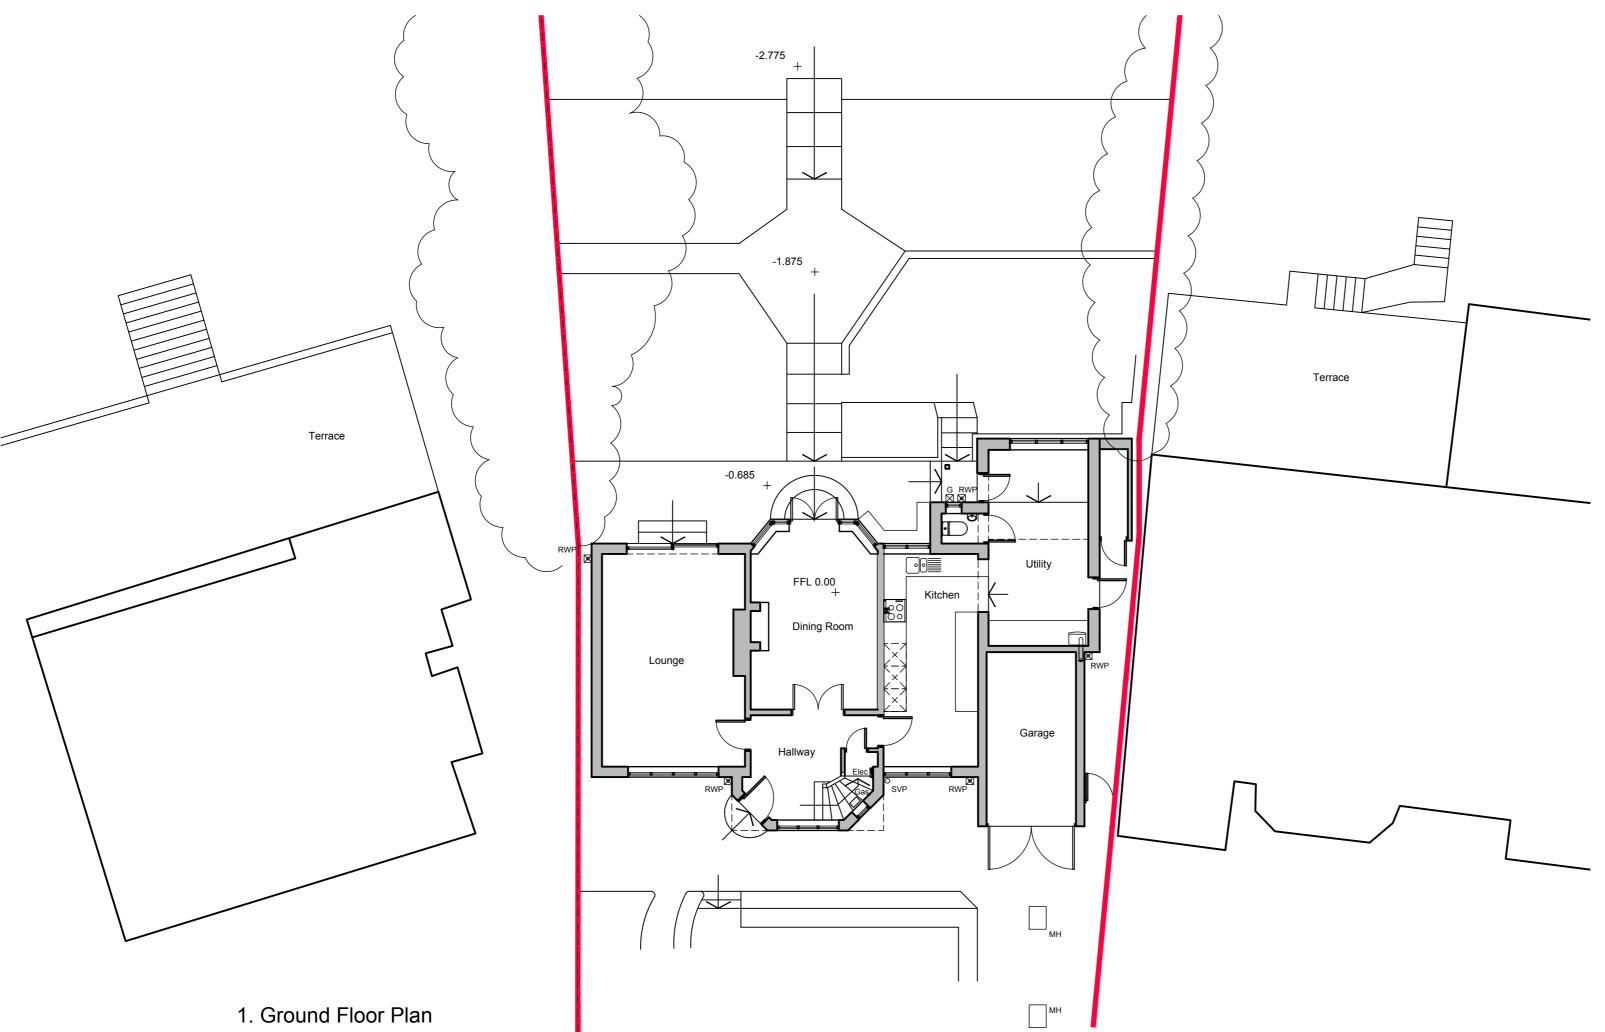

| Тетгасе              | 1875 Terrace  Terrace  Carage  Carage |
|----------------------|---------------------------------------|
| 1. Ground Floor Plan | мн                                    |

| NOTES |                                                                                                     |  |  |  |
|-------|-----------------------------------------------------------------------------------------------------|--|--|--|
| 1.    | Do not scale this drawing.                                                                          |  |  |  |
| 2.    | All dimensions to be checked on Site.                                                               |  |  |  |
| 3.    | Final postions of all equipment to be agreed on Site.                                               |  |  |  |
| 4.    | This drawing is subject to Copyright and is not to be reproduced in part or whole without approval. |  |  |  |

Client Mr & Mrs O.Hussain Project 36 Hillside Grove Barnet London NW7 2LR

Drawing Title
Existing Floor Plans May 2021 P374 Status PLANNING Rev.A Scale@ A2 1:100

RESIDENTIAL COMMERCIAL

The Coach House Warrington Road Mickle Trafford Chester CH2 4EA