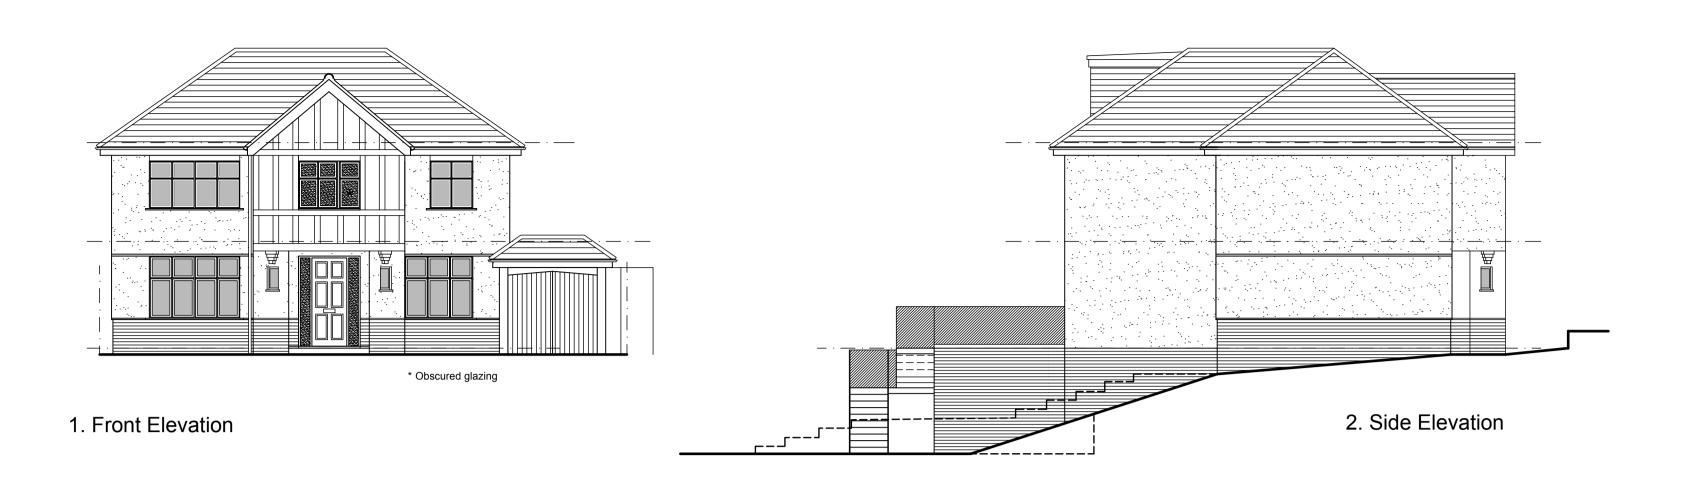

| Client              |  |
|---------------------|--|
| Mr & Mrs O.Hussain  |  |
|                     |  |
|                     |  |
|                     |  |
| Project             |  |
| 36 Hillside Grove   |  |
| Barnet              |  |
| London              |  |
| NW7 2LR             |  |
| Drawing Title       |  |
| _                   |  |
| Proposed Elevations |  |