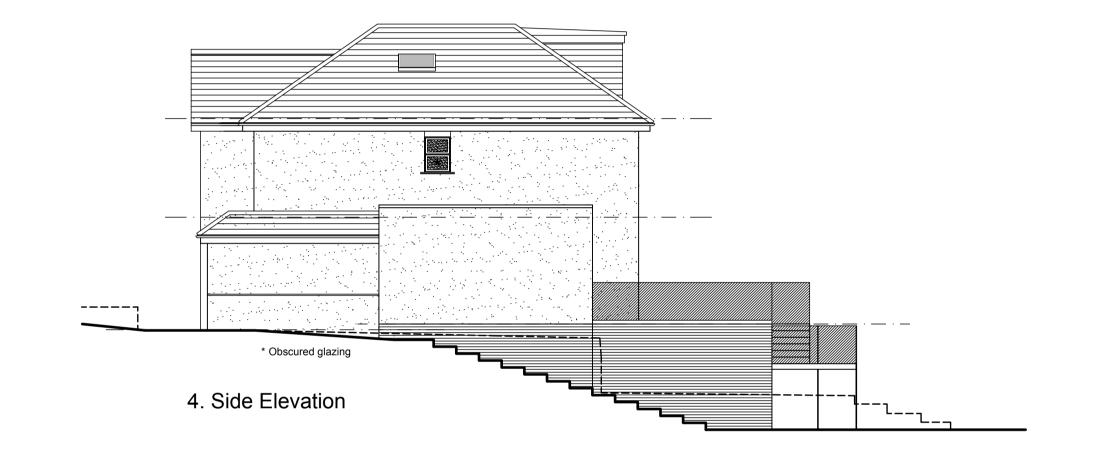

3. Rear Elevation

5. Cross Section

| Α    | TS | 07.10.2021 | Side extension and basement development omitted rear extension reduced in depth. |
|------|----|------------|----------------------------------------------------------------------------------|
| 0    | TS | 24.05.2021 | First issue.                                                                     |
| Rev. | Ву | Date       | Description                                                                      |