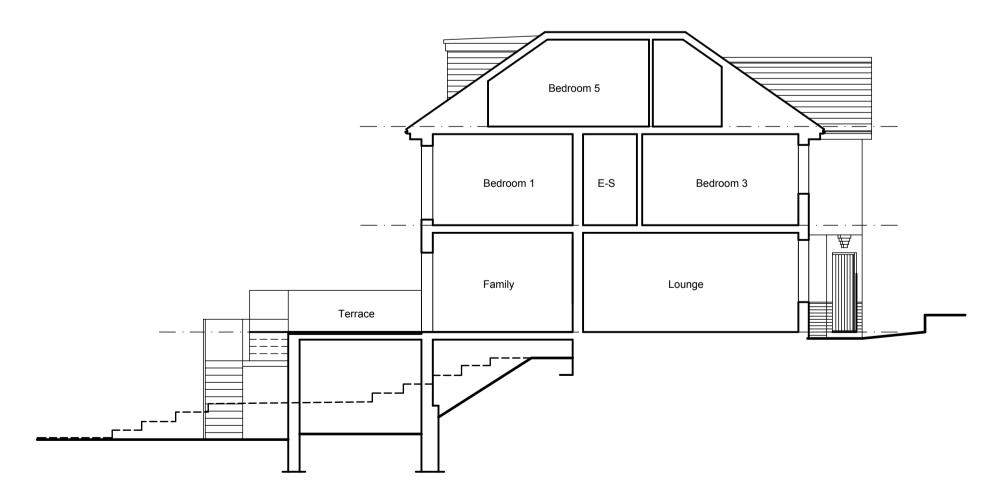

3. Rear Elevation

5. Cross Section

| Α    | TS | 07.10.2021 | Side extension and basement development omitted rear extension reduced in depth. |
|------|----|------------|----------------------------------------------------------------------------------|
| 0    | TS | 24.05.2021 | First issue.                                                                     |
| Rev. | Ву | Date       | Description                                                                      |