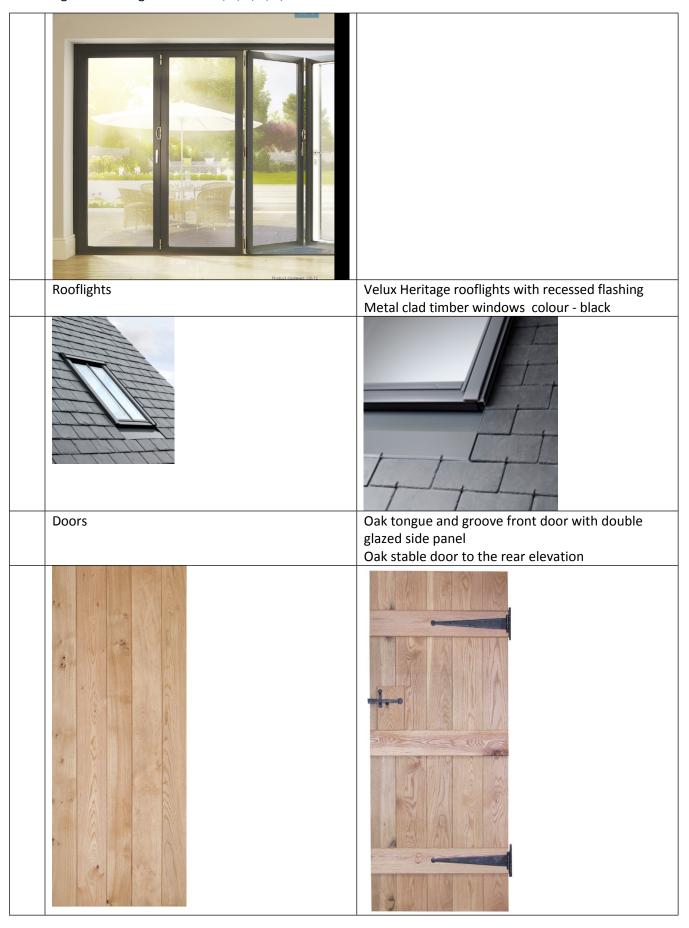

| 4 | No works shall commence until additional drawings that show details of proposed new windows, doors,     |                                               |
|---|---------------------------------------------------------------------------------------------------------|-----------------------------------------------|
|   | fascia and sills to be used by section and elevation at scales between 1:20 and 1:1 as appropriate have |                                               |
|   | been submitted to and approved in writing by the local planning authority. Works shall be implemented   |                                               |
|   | in accordance with the approved details and shall be permanently retained as such                       |                                               |
|   |                                                                                                         | 175mm sawn feather edged boarding to match    |
|   |                                                                                                         | existing profile and layout                   |
|   |                                                                                                         | Decorated with Dulux Trade Ultimate Woodstain |
|   |                                                                                                         | or similar                                    |
|   | Fascias                                                                                                 | Square edged timber feather edged boarding to |
|   |                                                                                                         | match existing.                               |
|   |                                                                                                         | Decorated with Dulux Trade Ultimate Woodstain |
|   |                                                                                                         | or similar                                    |
|   | Windows and sills                                                                                       | Aluminium framed double glazed windows        |
|   |                                                                                                         | Colour RAL 9005 Jet Black                     |
|   |                                                                                                         | Origin Slimline Windows (OW70)                |
|   |                                                                                                         | Origin-global.com                             |
|   |                                                                                                         |                                               |
|   | The Origin Slimline Window (OW-70)                                                                      |                                               |
|   | Bi-fold doors                                                                                           | Aluminium framed double glazed bi-fold doors  |
|   |                                                                                                         | Colour RAL 9005 Jet Black                     |
|   |                                                                                                         | Origin-global.com                             |