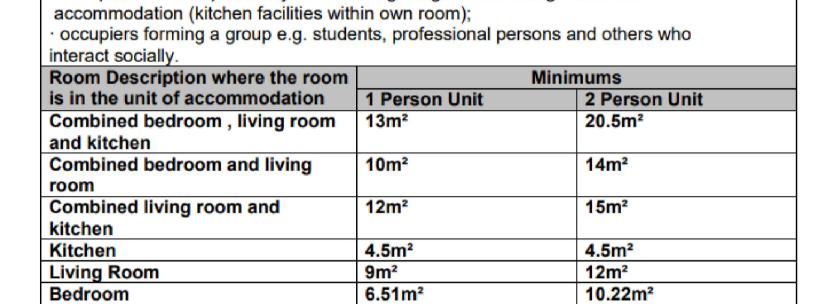

| Number of Persons                                                                                                             |                  |      |                  |      |      |  |
|-------------------------------------------------------------------------------------------------------------------------------|------------------|------|------------------|------|------|--|
| Where the room is<br>shared by occupiers                                                                                      | 3                | 4    | 5                | 6    | 7-10 |  |
| Kitchen area<br>(minimum)                                                                                                     | 5m²              | 6 m² | 7 m²             | 9 m² | 11m² |  |
| Communal living room<br>(not required if the<br>individual combined<br>bedroom and living<br>room meet the<br>standard above) | 12m <sup>2</sup> | 12m² | 12m <sup>2</sup> | 12m² | 17m² |  |