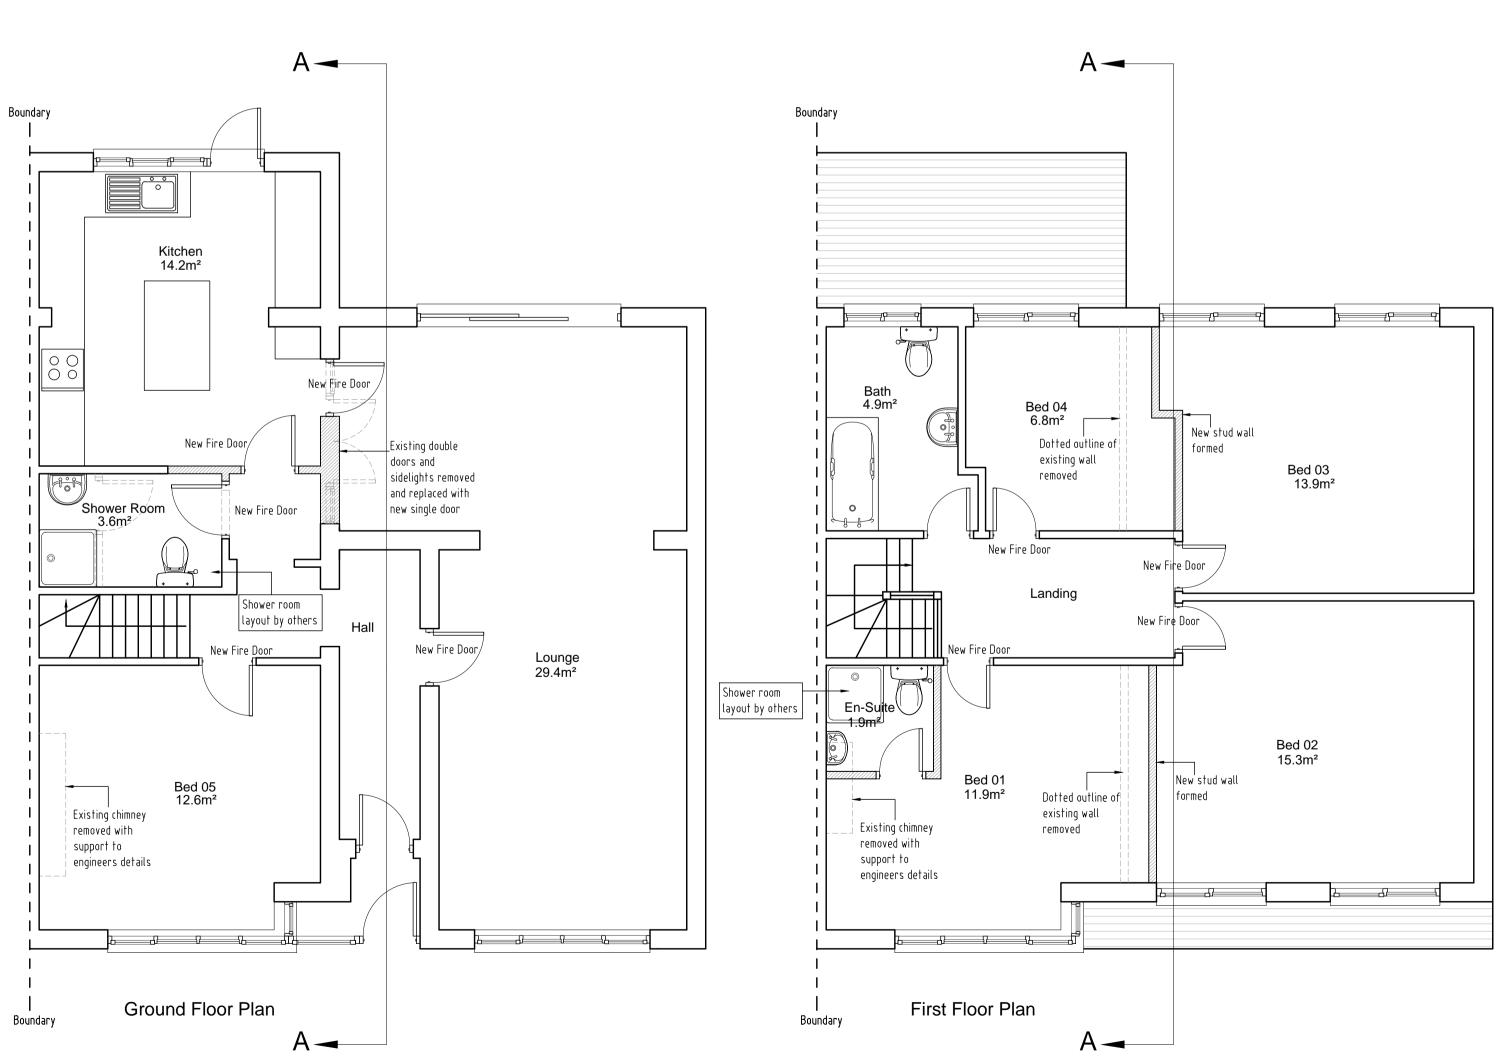

A smoke alarm and heat detector are to be installed on every storey. A carbon monoxide alarm is to be installed in any room containing a solid fuel burning combustion appliance. 30 minute fire doors to be installed to each bedroom, kitchen and dining / lounge. The above is to comply with the current building regulations and Royal Borough of Greenwich standards for houses in multiple occupation