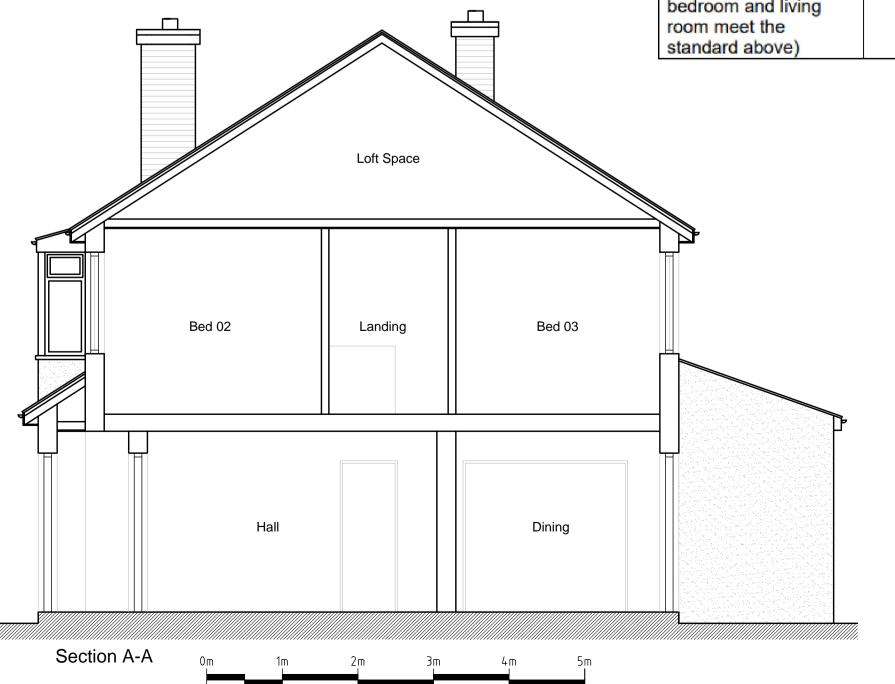

A smoke alarm and heat detector are to be installed on every storey. A carbon monoxide alarm is to be installed in any room containing a solid fuel burning combustion appliance. 30 minute fire doors to be installed to each bedroom, kitchen and dining / lounge. The above is to comply with the current building regulations and Royal Borough of Greenwich standards for houses in multiple occupation