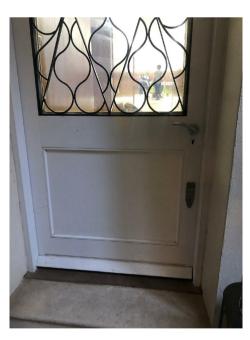

|  |
| CLIENT<br>Mrs Maine                         |                          |                                                                                         |  |
| DATE Aug 2022                               | DRAWING #                | ISSUED FOR                                                                              |  |
| SCALE 1/100 @ A3                            | GD_202123_01             | Client Approval     Planning Application Approval     Building Regulation Approval      |  |
| DRAWN CHECKED<br>I JACKSON -                |                          | <ul> <li>Building Regulation Approval</li> <li>Tenders</li> <li>Construction</li> </ul> |  |

# PROPOSED 1:100





IMAGE 01



IMAGE 02



IMAGE 03



IMAGE 04





# **PROPOSED SECTION A-A**



# **PROPOSED SECTION B-B**



# **PROPOSED SECTION C-C**



 NOTES:

 GREAD LTD. RETAIN COPYRIGHT OF DESIGN, SCHEME & OWNERSHIP OF DRAWINGS.

 DO NOT SCALE FROM DRAWING.

 DRAWING SHOULD BE READ IN CONJUNCTION WITH STRUCTURAL ENG.'S DRAWINGS.

 ANY OMISSION TO BE REPORTED TO AND CLARIFIED WITH

 CLIENT PRIOR TO COMMENCEMENT.

 VERIFY DIMENSIONS, LEVELS AND EXISTING STRUCTURE, ETC ON SITE PRIOR TO COMMENCEMENT.

 ALL WORKS TO COMPLY WITH CURRENT REGULATIONS, BRITISH STANDARDS ETC.

 PLEASE NOTE THAT BEFORE BUILDING WORKS COMMENCES IT IS THE RESPONSIBILITY OF THE BUILDER OR OWNER TO SERVE PARTY WALL NOTICES TO ALL NEIGHBORS.

 INITIAL DRAWINGS SUBMITTED TO BUILDING CONTROL ARE SUBJECT TO ADDITIONAL INFORMATION REQUIRED BY BUILDING CONTROL /NHBC,