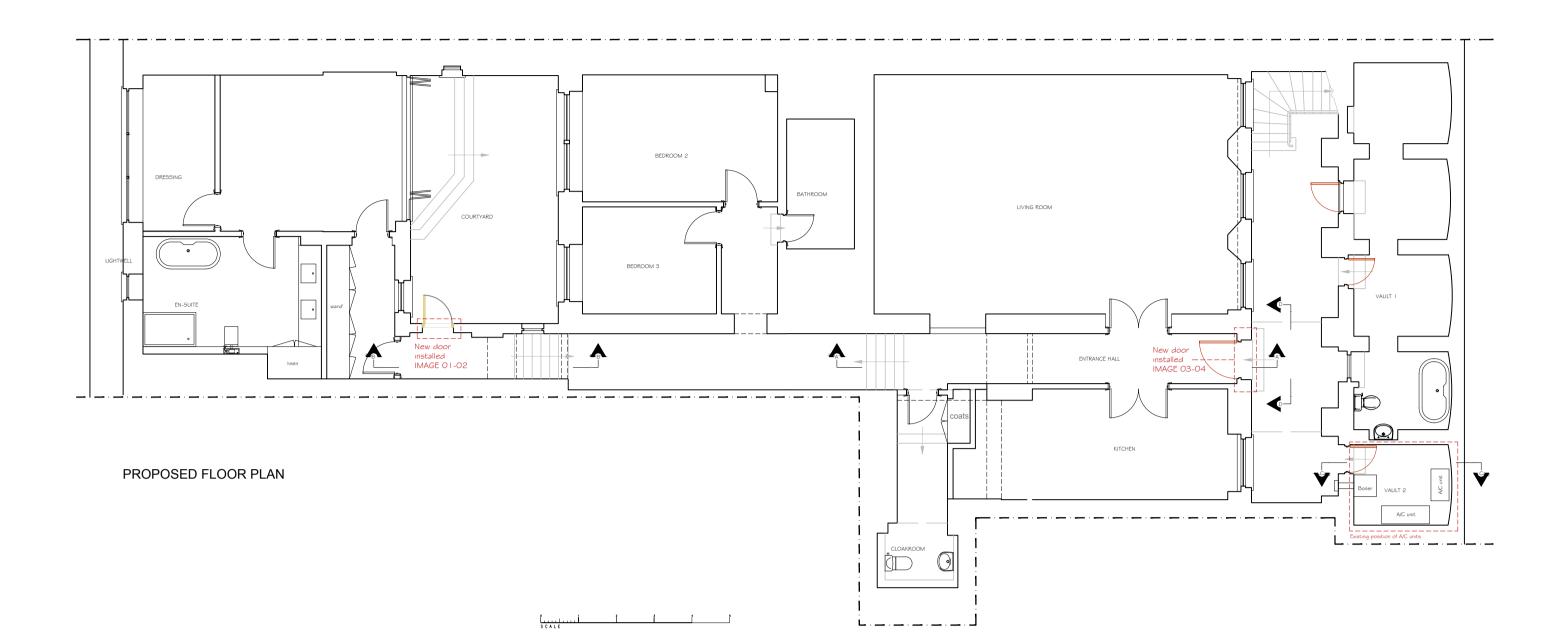

|                                                                                         |  |
| CLIENT<br>Mrs Maine                         |                          |                                                                                         |  |
| DATE Aug 2022                               | DRAWING #                | ISSUED FOR                                                                              |  |
| SCALE 1/100 @ A3                            | GD_202123_01             | Client Approval     Planning Application Approval     Building Regulation Approval      |  |
| DRAWN CHECKED<br>I JACKSON -                |                          | <ul> <li>Building Regulation Approval</li> <li>Tenders</li> <li>Construction</li> </ul> |  |

# PROPOSED 1:100





IMAGE 01



IMAGE 02



IMAGE 03



IMAGE 04





# **PROPOSED SECTION A-A**



# **PROPOSED SECTION B-B**



# **PROPOSED SECTION C-C**



 NOTES:

 GREAD LTD. RETAIN COPYRIGHT OF DESIGN, SCHEME & OWNERSHIP OF DRAWINGS.

 DO NOT SCALE FROM DRAWING.

 DRAWING SHOULD BE READ IN CONJUNCTION WITH STRUCTURAL ENG.'S DRAWINGS.

 ANY OMISSION TO BE REPORTED TO AND CLARIFIED WITH

 CLIENT PRIOR TO COMMENCEMENT.

 VERIFY DIMENSIONS, LEVELS AND EXISTING STRUCTURE, ETC ON SITE PRIOR TO COMMENCEMENT.

 ALL WORKS TO COMPLY WITH CURRENT REGULATIONS, BRITISH STANDARDS ETC.

 PLEASE NOTE THAT BEFORE BUILDING WORKS COMMENCES IT IS THE RESPONSIBILITY OF THE BUILDER OR OWNER TO SERVE PARTY WALL NOTICES TO ALL NEIGHBORS.

 INITIAL DRAWINGS SUBMITTED TO BUILDING CONTROL ARE SUBJECT TO ADDITIONAL INFORMATIO