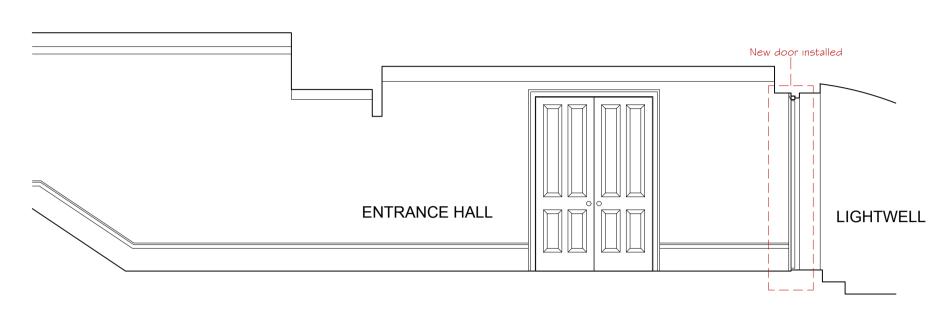

|  |
| CLIENT<br>Mrs Maine                         |                          |                                                                                         |  |
| DATE Aug 2022                               | DRAWING #                | ISSUED FOR                                                                              |  |
| SCALE 1/100 @ A3                            | GD_202123_01             | Client Approval     Planning Application Approval     Building Regulation Approval      |  |
| DRAWN CHECKED<br>I JACKSON -                |                          | <ul> <li>Building Regulation Approval</li> <li>Tenders</li> <li>Construction</li> </ul> |  |

# PROPOSED 1:100





IMAGE 01



IMAGE 02



IMAGE 03



IMAGE 04





# **PROPOSED SECTION A-A**



# **PROPOSED SECTION B-B**



# **PROPOSED SECTION C-C**



 NOTES:

 GREAD LTD. RETAIN COPYRIGHT OF DESIGN, SCHEME & OWNERSHIP OF DRAWINGS.

 DO NOT SCALE FROM DRAWING.

 DRAWING SHOULD BE READ IN CONJUNCTION WITH STRUCTURAL ENG.'S DRAWINGS.

 ANY OMISSION TO BE REPORTED TO AND CLARIFIED WITH

 CLIENT PRIOR TO COMMENCEMENT.

 VERIFY DIMENSIONS, LEVELS AND EXISTING STRUCTURE, ETC ON SITE PRIOR TO COMMENCEMENT.

 ALL WORKS TO COMPLY WITH CURRENT REGULATIONS, BRITISH STANDARDS ETC.

 PLEASE NOTE THAT BEFORE BUILDING WORKS COMMENCES IT IS THE RESPONSIBILITY OF THE BUILDER OR OWNER TO SERVE PARTY WALL NOTICES TO ALL NEIGHBORS.

 INITIAL DRAWINGS SUBMITTED TO BUILDING CONTROL ARE SUBJECT TO ADDITIONAL INFORMATION REQUIRED BY BUILDING CONTROL /NHBC, WHICH COULD HA