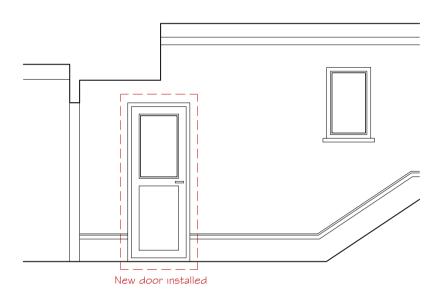

|  |
| CLIENT<br>Mrs Maine                         |                          |                                                                                         |  |
| DATE Aug 2022                               | DRAWING #                | ISSUED FOR                                                                              |  |
| SCALE 1/100 @ A3                            | GD_202123_01             | Client Approval     Planning Application Approval     Building Regulation Approval      |  |
| DRAWN CHECKED<br>I JACKSON -                |                          | <ul> <li>Building Regulation Approval</li> <li>Tenders</li> <li>Construction</li> </ul> |  |

# PROPOSED 1:100





IMAGE 01



IMAGE 02



IMAGE 03



IMAGE 04





# **PROPOSED SECTION A-A**



# **PROPOSED SECTION B-B**



# **PROPOSED SECTION C-C**



 NOTES:

 GREAD LTD. RETAIN COPYRIGHT OF DESIGN, SCHEME & OWNERSHIP OF DRAWINGS.

 DO NOT SCALE FROM DRAWING.

 DRAWING SHOULD BE READ IN CONJUNCTION WITH STRUCTURAL ENG.'S DRAWINGS.

 ANY OMISSION TO BE REPORTED TO AND CLARIFIED WITH

 CLIENT PRIOR TO COMMENCEMENT.

 VERIFY DIMENSIONS, LEVELS AND EXISTING STRUCTURE, ETC ON SITE PRIOR TO COMMENCEMENT.

 ALL WORKS TO COMPLY WITH CURRENT REGULATIONS, BRITISH STANDARDS ETC.

 PLEASE NOTE THAT BEFORE BUILDING WORKS COMMENCES IT IS THE RESPONSIBILITY OF THE BUILDER OR OWNER TO SERVE PARTY WALL NOTICES TO ALL NEIGHBORS.

 INITIAL DRAWINGS SUBMITTED TO BUILDING CONTROL ARE SUBJECT TO ADDITIONAL INFORMATION REQUIRED BY BUILDING CONTROL /NHBC, WHICH COULD HAVE SIGNIFICANT COST/ OR ADDITI