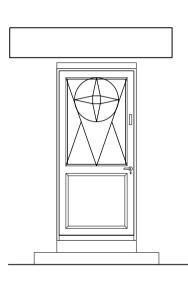

ENG.'S DRAWINGS.

 ANY OMISSION TO BE REPORTED TO AND CLARIFIED WITH

 CLIENT PRIOR TO COMMENCEMENT.

 VERIFY DIMENSIONS, LEVELS AND EXISTING STRUCTURE, ETC ON SITE PRIOR TO COMMENCEMENT.

 ALL WORKS TO COMPLY WITH CURRENT REGULATIONS, BRITISH STANDARDS ETC.

 PLEASE NOTE THAT BEFORE BUILDING WORKS COMMENCES IT IS THE RESPONSIBILITY OF THE BUILDER OR OWNER TO SERVE PARTY WALL NOTICES TO ALL NEIGHBORS.

 INITIAL DRAWINGS SUBMITTED TO BUILDING CONTROL ARE SUBJECT TO ADDITIONAL INFORMATION REQUIRED BY BUILDING CONTROL /NHBC, WHICH COULD HAVE SIGNIFICANT COST/ OR ADDITIONAL WORKS

 WORKS

 TO BE DONE ON SITE. THIS DRAWING MUST BE USED

 JUST
 AS A GRAPHIC INFORMATION.

 ALL WORKS COMMENCED ON SITE PRIOR TO OBTAINING

 FULL BUILDING CONTROL APPROVAL WILL BE CARRIED OUT

 AT YOUR OWN DISK







# PROPOSED SECTION D-D

| PROJECT<br>Flat B_108 Lancaster Gate_W2 3NW | TITLE<br>PROPOSED LAYOUT |                                                                                                                                                        |  |
|---------------------------------------------|--------------------------|--------------------------------------------------------------------------------------------------------------------------------------------------------|--|
|                                             |                          |                                                                                                                                                        |  |
|                                             |                          |