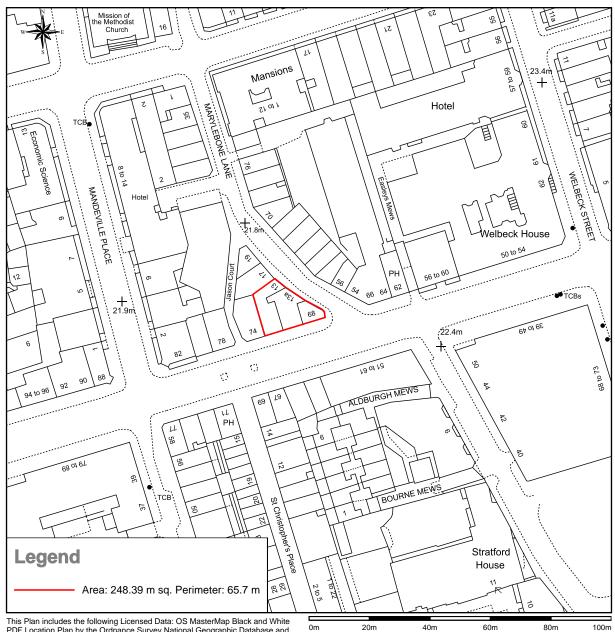

## 68-72 Wigmore Street/13-13a Marylebone Lane

This Plan includes the following Licensed Data: OS MasterMap Black and White PDF Location Plan by the Ordnance Survey National Geographic Database and incorporating surveyed revision available at the date of production. Reproduction in whole or in part is prohibited without the prior permission of Ordnance Survey. The representation of a road, track or path is no evidence of a right of way. The representation of features, as lines is no evidence of a property boundary. © Crown copyright and database rights, 2021. Ordnance Survey 0100031673

Scale: 1:1250, paper size: A4

A4/LIN.21.5

Site Location Plan