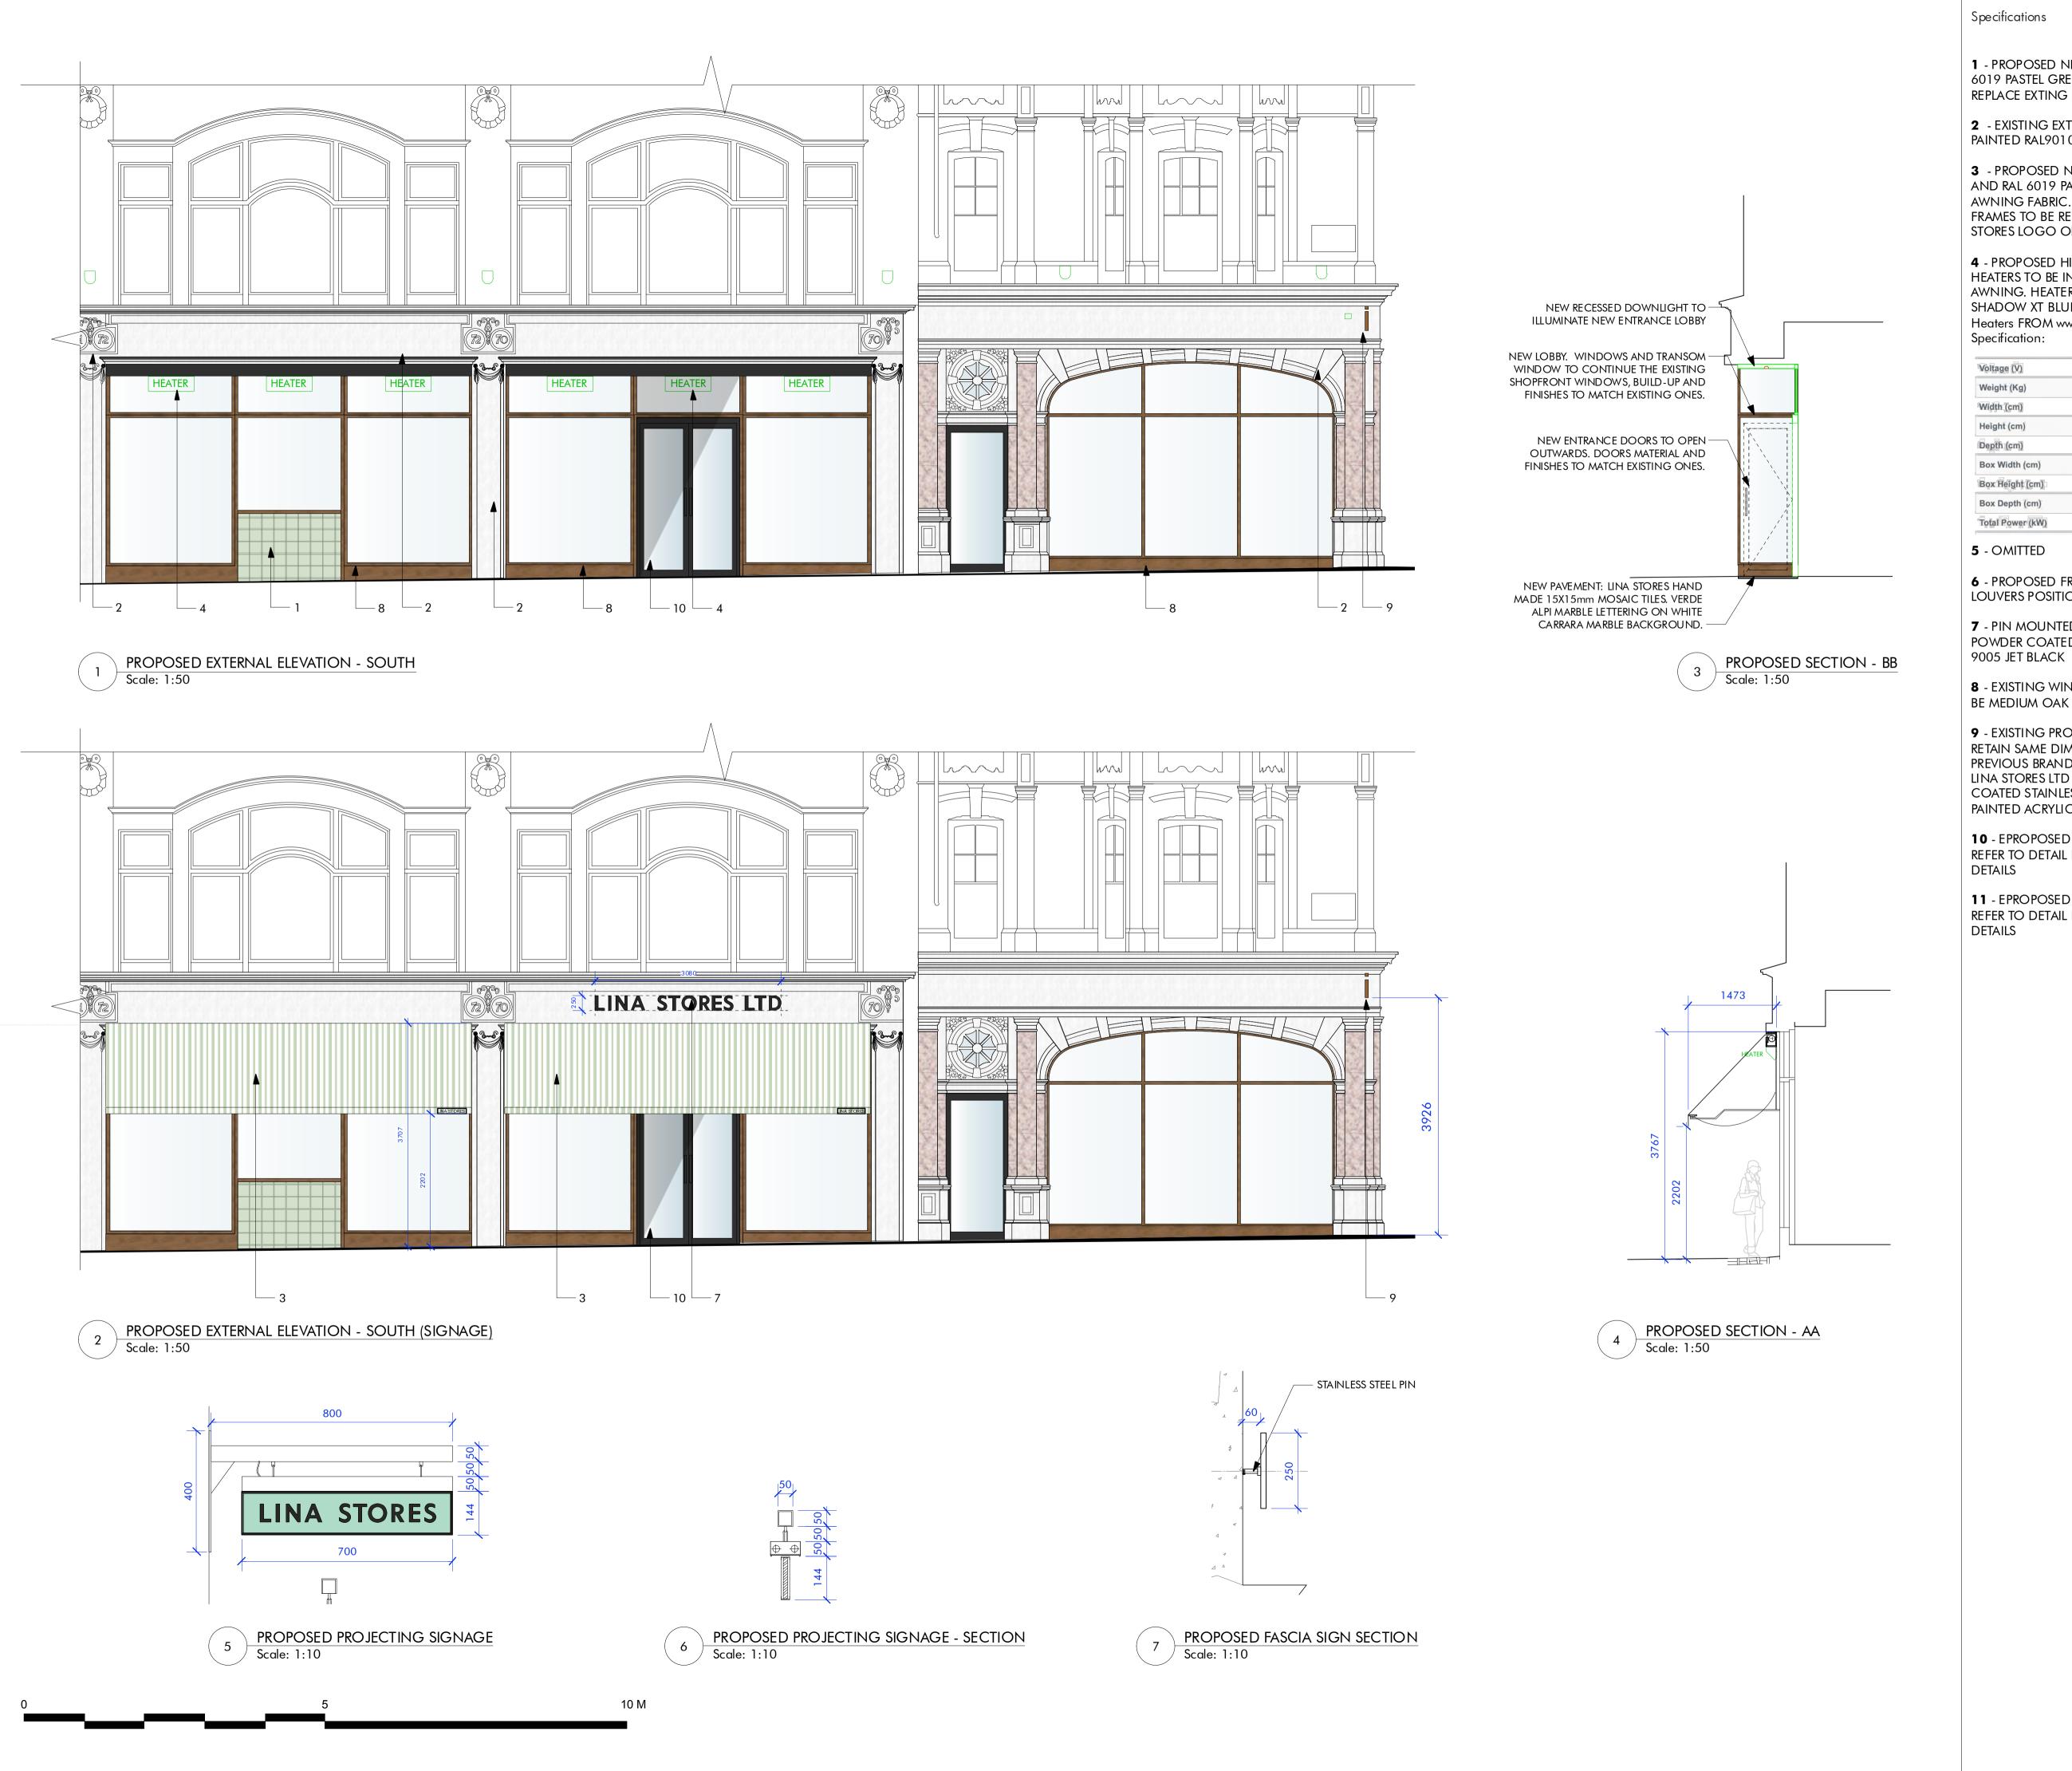

1 - PROPOSED NEW TILE 100x100mm RAL 6019 PASTEL GREEN CLADDING TO REPLACE EXTING BLACK TILES

2 - EXISTING EXTERNAL WALL TO BE PAINTED RAL9010 PURE WHITE

3 - PROPOSED NEW RAL9010 WHITE AND RAL 6019 PASTEL GREEN STRIPES AWNING FABRIC. EXISTING AWNING FRAMES TO BE RETAINED. BLACK LINA STORES LOGO ON THE VALACE.

4 - PROPOSED HIGH LEVEL INFRARED HEATERS TO BE INSTALLED UNDER AWNING. HEATERS SPECIFICATION: SHADOW XT BLUETO OTH PATIO Patio Heaters FROM www.heat-outdoors.co.uk

| Voltage (V)      | 230V   |
|------------------|--------|
| Weight (Kg)      | 3.5kg  |
| Width (cm)       | 55.5cm |
| Height (cm)      | 13cm   |
| Depth (cm)       | 10.5cm |
| Box Width (cm)   | 82cm   |
| Box Height (cm)  | 18cm   |
| Box Depth (cm)   | 24.5cm |
| Total Power (kW) | 2:     |

6 - PROPOSED FRESH AIR INTAKE LOUVERS POSITION

7 - PIN MOUNTED STAINLESS STEEL POWDER COATED LETTER TO MATCH RAL

8 - EXISTING WINDOW TIMBER FRAME TO BE MEDIUM OAK STAINED

9 - EXISTING PROJECTING SIGNAGE TO RETAIN SAME DIMENSIONS AND FRAME, PREVIOUS BRAND TO BE REPLACED WITH LINA STORES LTD BRANDING: A POWER COATED STAINLESS STEEL FRAME WITH PAINTED ACRYLIC & LETTERING.

10 - EPROPOSED NEW ENTRANCE LOBBY REFER TO DETAIL No.3 FOR FURTHER

11 - EPROPOSED NEW ENTRANCE LOBBY REFER TO DETAIL No. 10 FOR FURTHER

Notes

Revisions

PL 1 22/04/21 To Planning Consultant PL 2 27/04/21 Revised heater position / signages