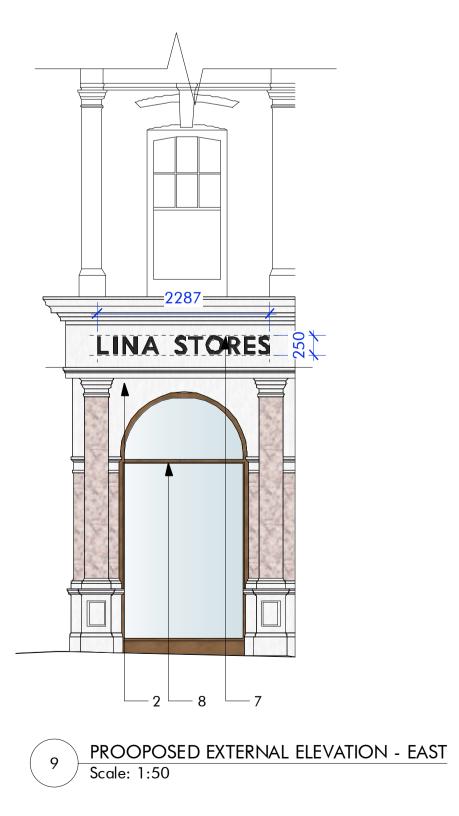

5 10 1

Specifications

2 - EXISTING EXTERNAL WALL TO BE PAINTED RAL9010 PURE WHITE

**5** - OMITTED

6 - FRESH AIR INTAKE LOUVRE GRANTED UNDER THE LANDLORD PLANNING APPLICATION 20/04248/FULL (NOT YET INSTALLED)

7 - PIN MOUNTED STAINLESS STEEL
POWDER COATED LETTER TO MATCH RAL
9005 JET BLACK

8 - EXISTING WINDOW TIMBER FRAME TO BE MEDIUM OAK STAINED

9 - EXISTING PROJECTING SIGNAGE TO RETAIN SAME DIMENSIONS AND FRAME, PREVIOUS BRAND TO BE REPLACED WITH LINA STORES LTD BRANDING: A POWER COATED STAINLESS STEEL FRAME WITH PAINTED ACRYLIC & LETTERING.