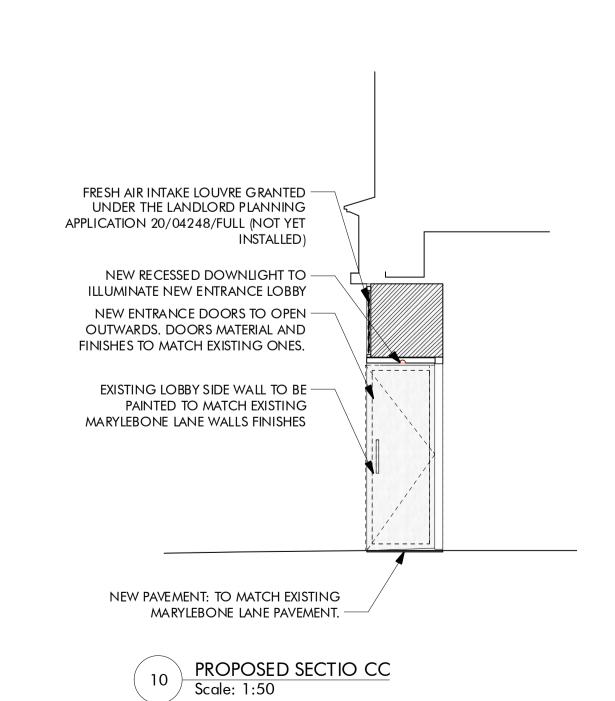

5 10 1

Specifications

2 - EXISTING EXTERNAL WALL TO BE PAINTED RAL9010 PURE WHITE

**5** - OMITTED

6 - FRESH AIR INTAKE LOUVRE GRANTED UNDER THE LANDLORD PLANNING APPLICATION 20/04248/FULL (NOT YET INSTALLED)

**11** - PROPOSED NEW ENTRANCE LOBBY REFER TO DETAIL No. 10 FOR FURTHER DETAILS

Revisions

Notes

PL 1 22/04/21 To Planning Consultant

PL 2 27/04/21 Revised heater position / signages

PL 3 10/06/21 Revised notes