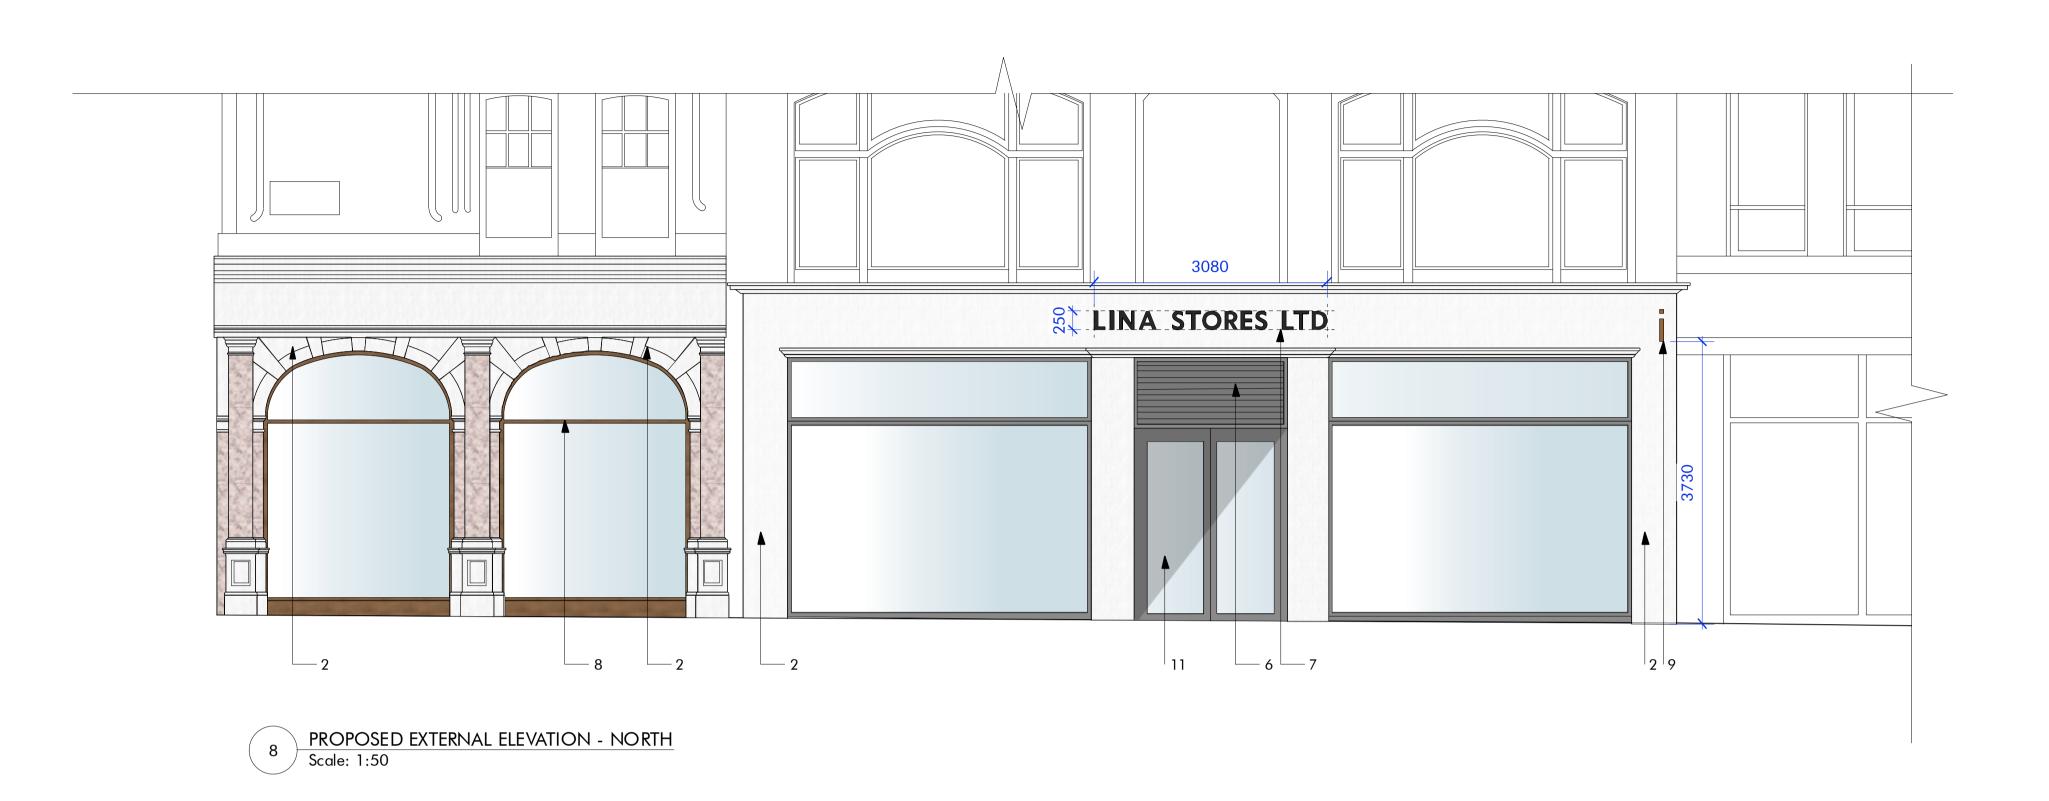

5 10 1

Specifications

2 - EXISTING EXTERNAL WALL TO BE PAINTED RAL9010 PURE WHITE

**5** - OMITTED

6 - FRESH AIR INTAKE LOUVRE GRANTED UNDER THE LANDLORD PLANNING APPLICATION 20/04248/FULL (NOT YET INSTALLED)

7 - PIN MOUNTED STAINLESS STEEL
POWDER COATED LETTER TO MATCH RAL
9005 JET BLACK

8 - EXISTING WINDOW TIMBER FRAME TO BE MEDIUM OAK STAINED

9 - EXISTING PROJECTING SIGNAGE TO RETAIN SAME DIMENSIONS AND FRAME, PREVIOUS BRAND TO BE REPLACED WITH LINA STORES LTD BRANDING: A POWER COATED STAINLESS STEEL FRAME WITH PAINTED ACRYLIC & LETTERING.

**11** - PROPOSED NEW ENTRANCE LOBBY REFER TO DETAIL No. 10 FOR FURTHER DETAILS

Revisions

Notes

PL 1 22/04/21 To Planning Consultant

PL 2 27/04/21 Revised heater position / signages

PL 3 10/06/21 Revised notes