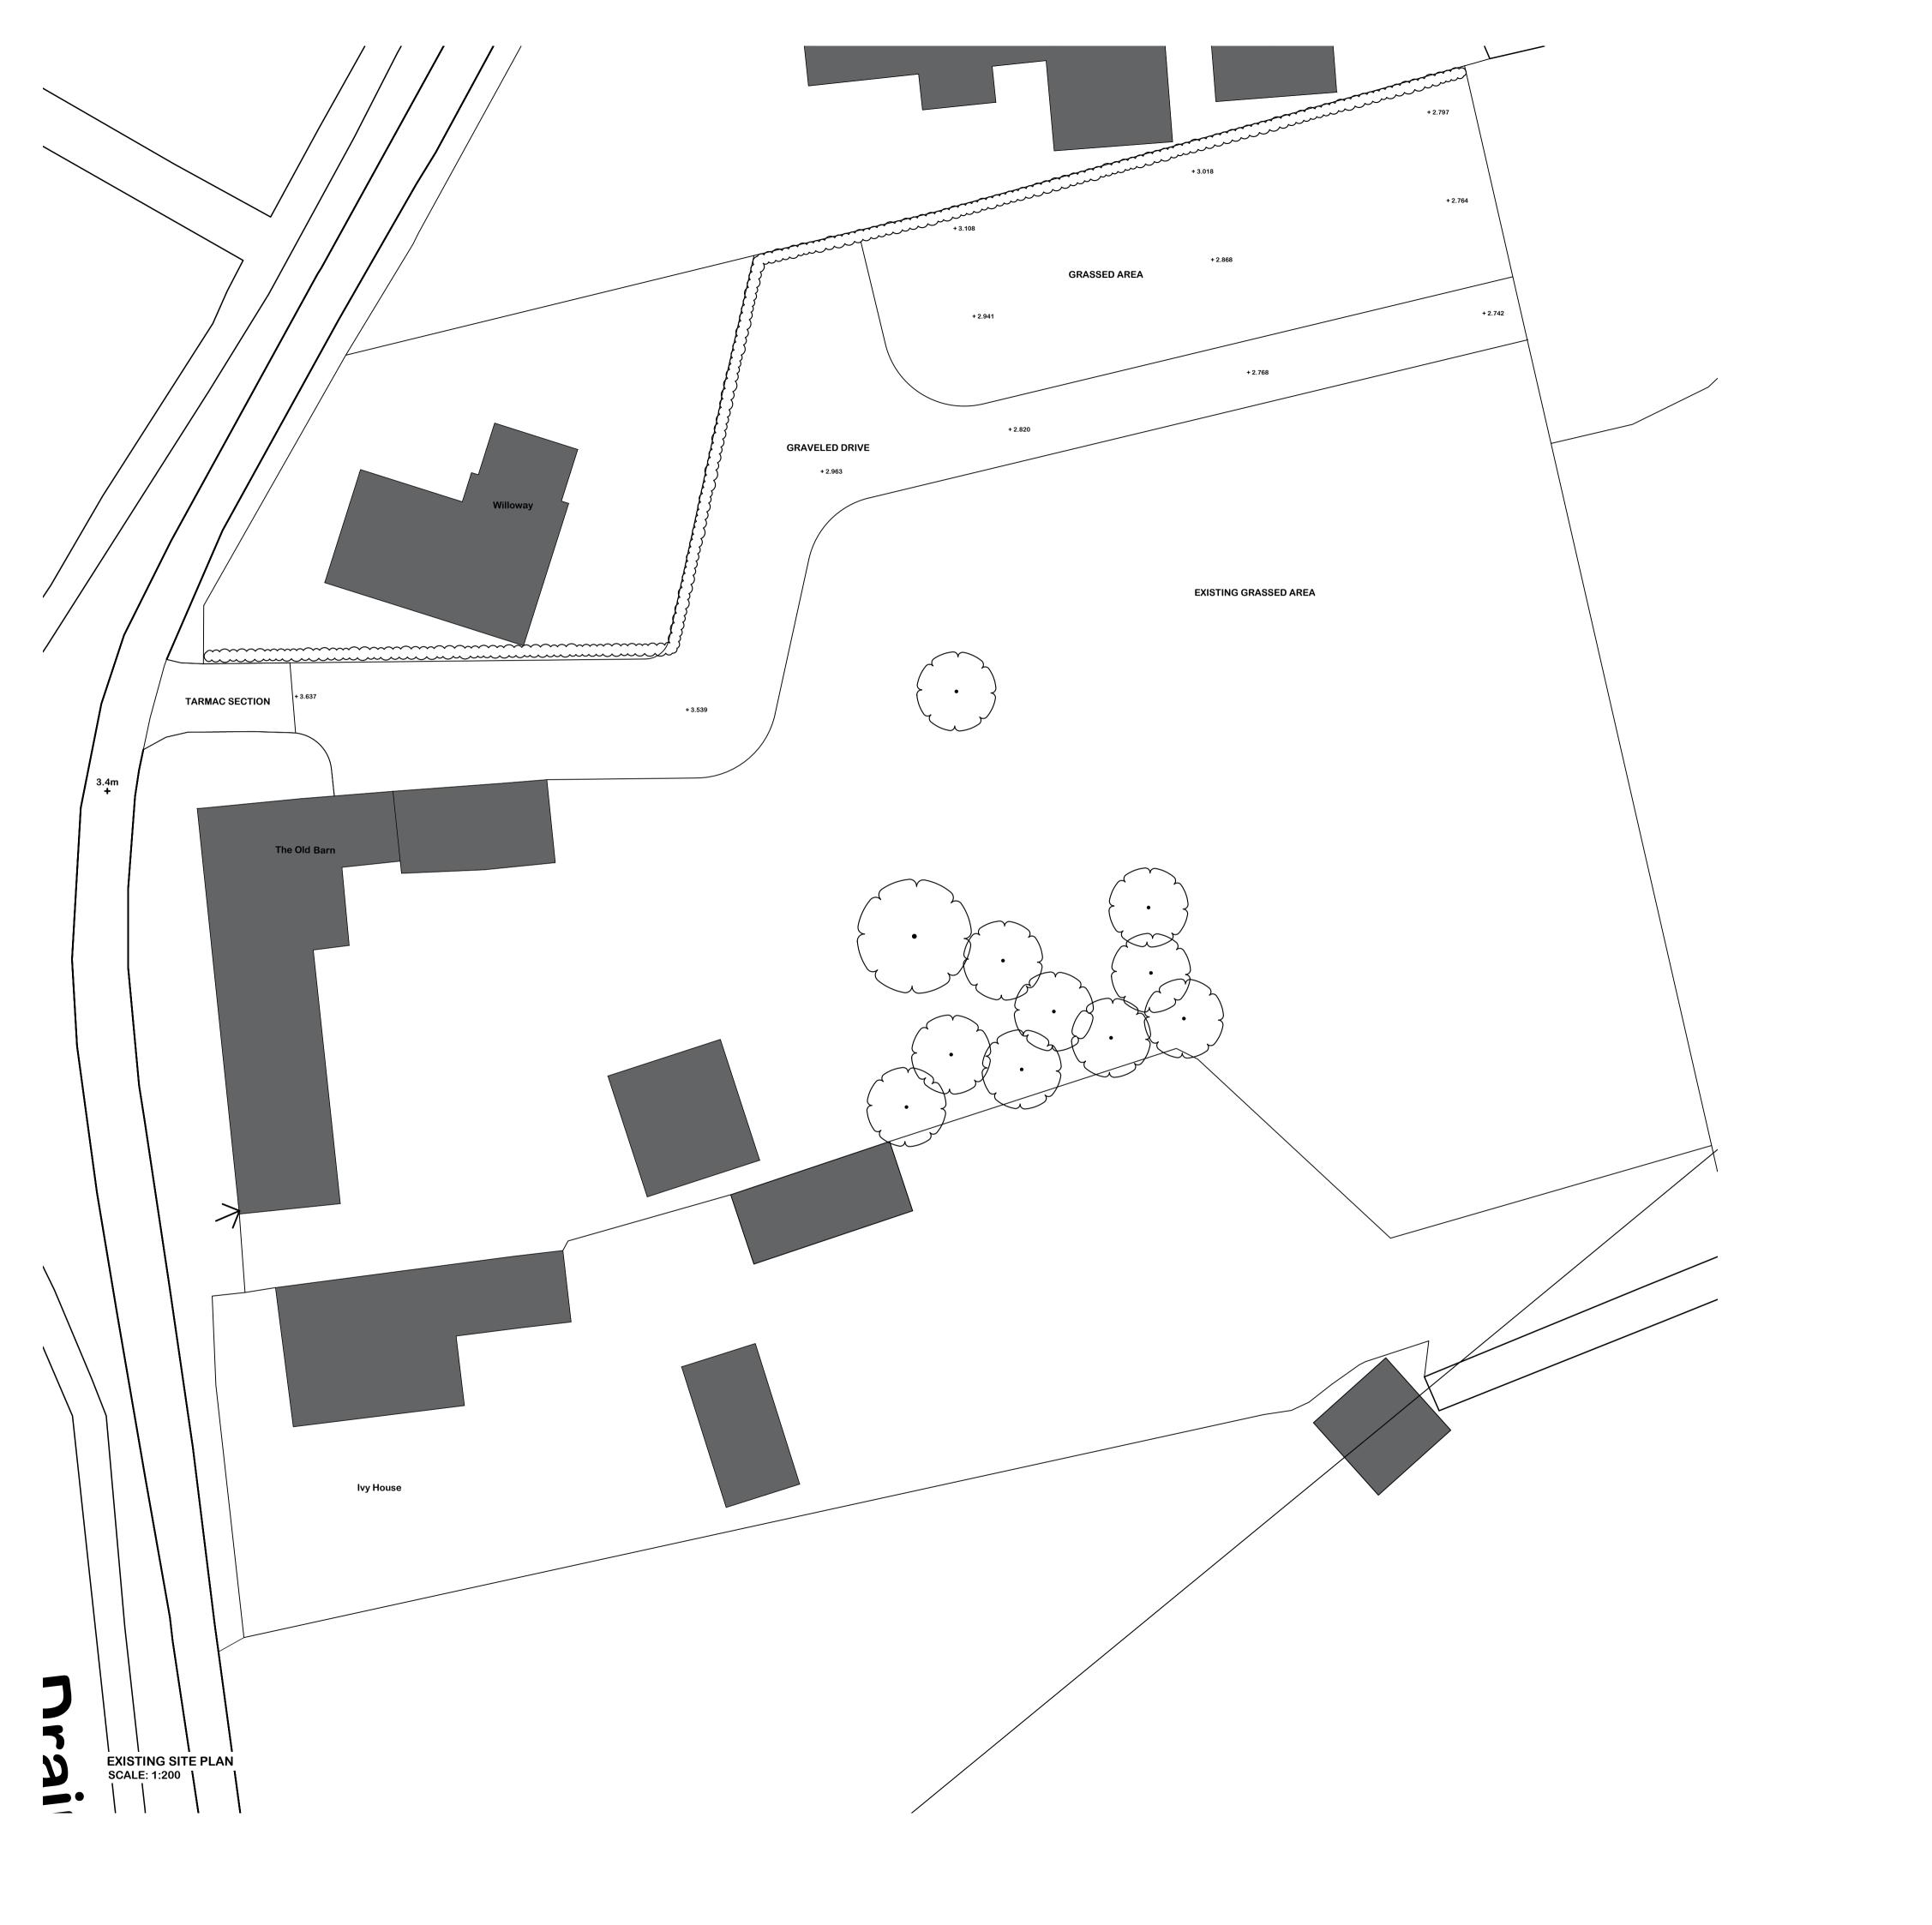

Email: enquiries@trundley.com

**NEAL CLARKE** 

THE OLD BARN, GREENS LANE, TILNEY ALL SAINTS, KINGS LYNN, NORFOLK, PE34 4RR

PROPOSED GREENHOUSE & PROPOSED AGRICULTURAL BUILDING

**EXISTING SITE & LOCATION PLAN** 