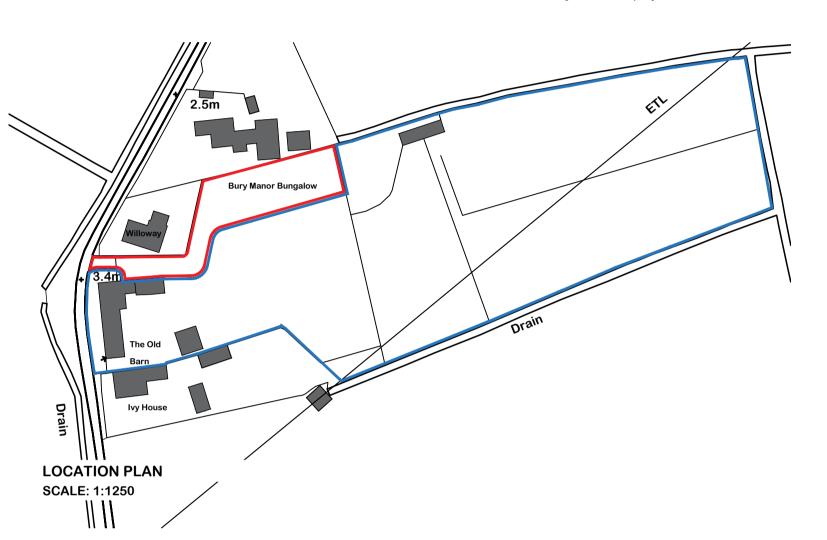

Email: enquiries@trundley.com

**NEAL CLARKE** 

THE OLD BARN, GREENS LANE, TILNEY ALL SAINTS, KINGS LYNN, NORFOLK, PE34 4RR

PROPOSED GREENHOUSE & PROPOSED AGRICULTURAL BUILDING

**EXISTING SITE & LOCATION PLAN** 