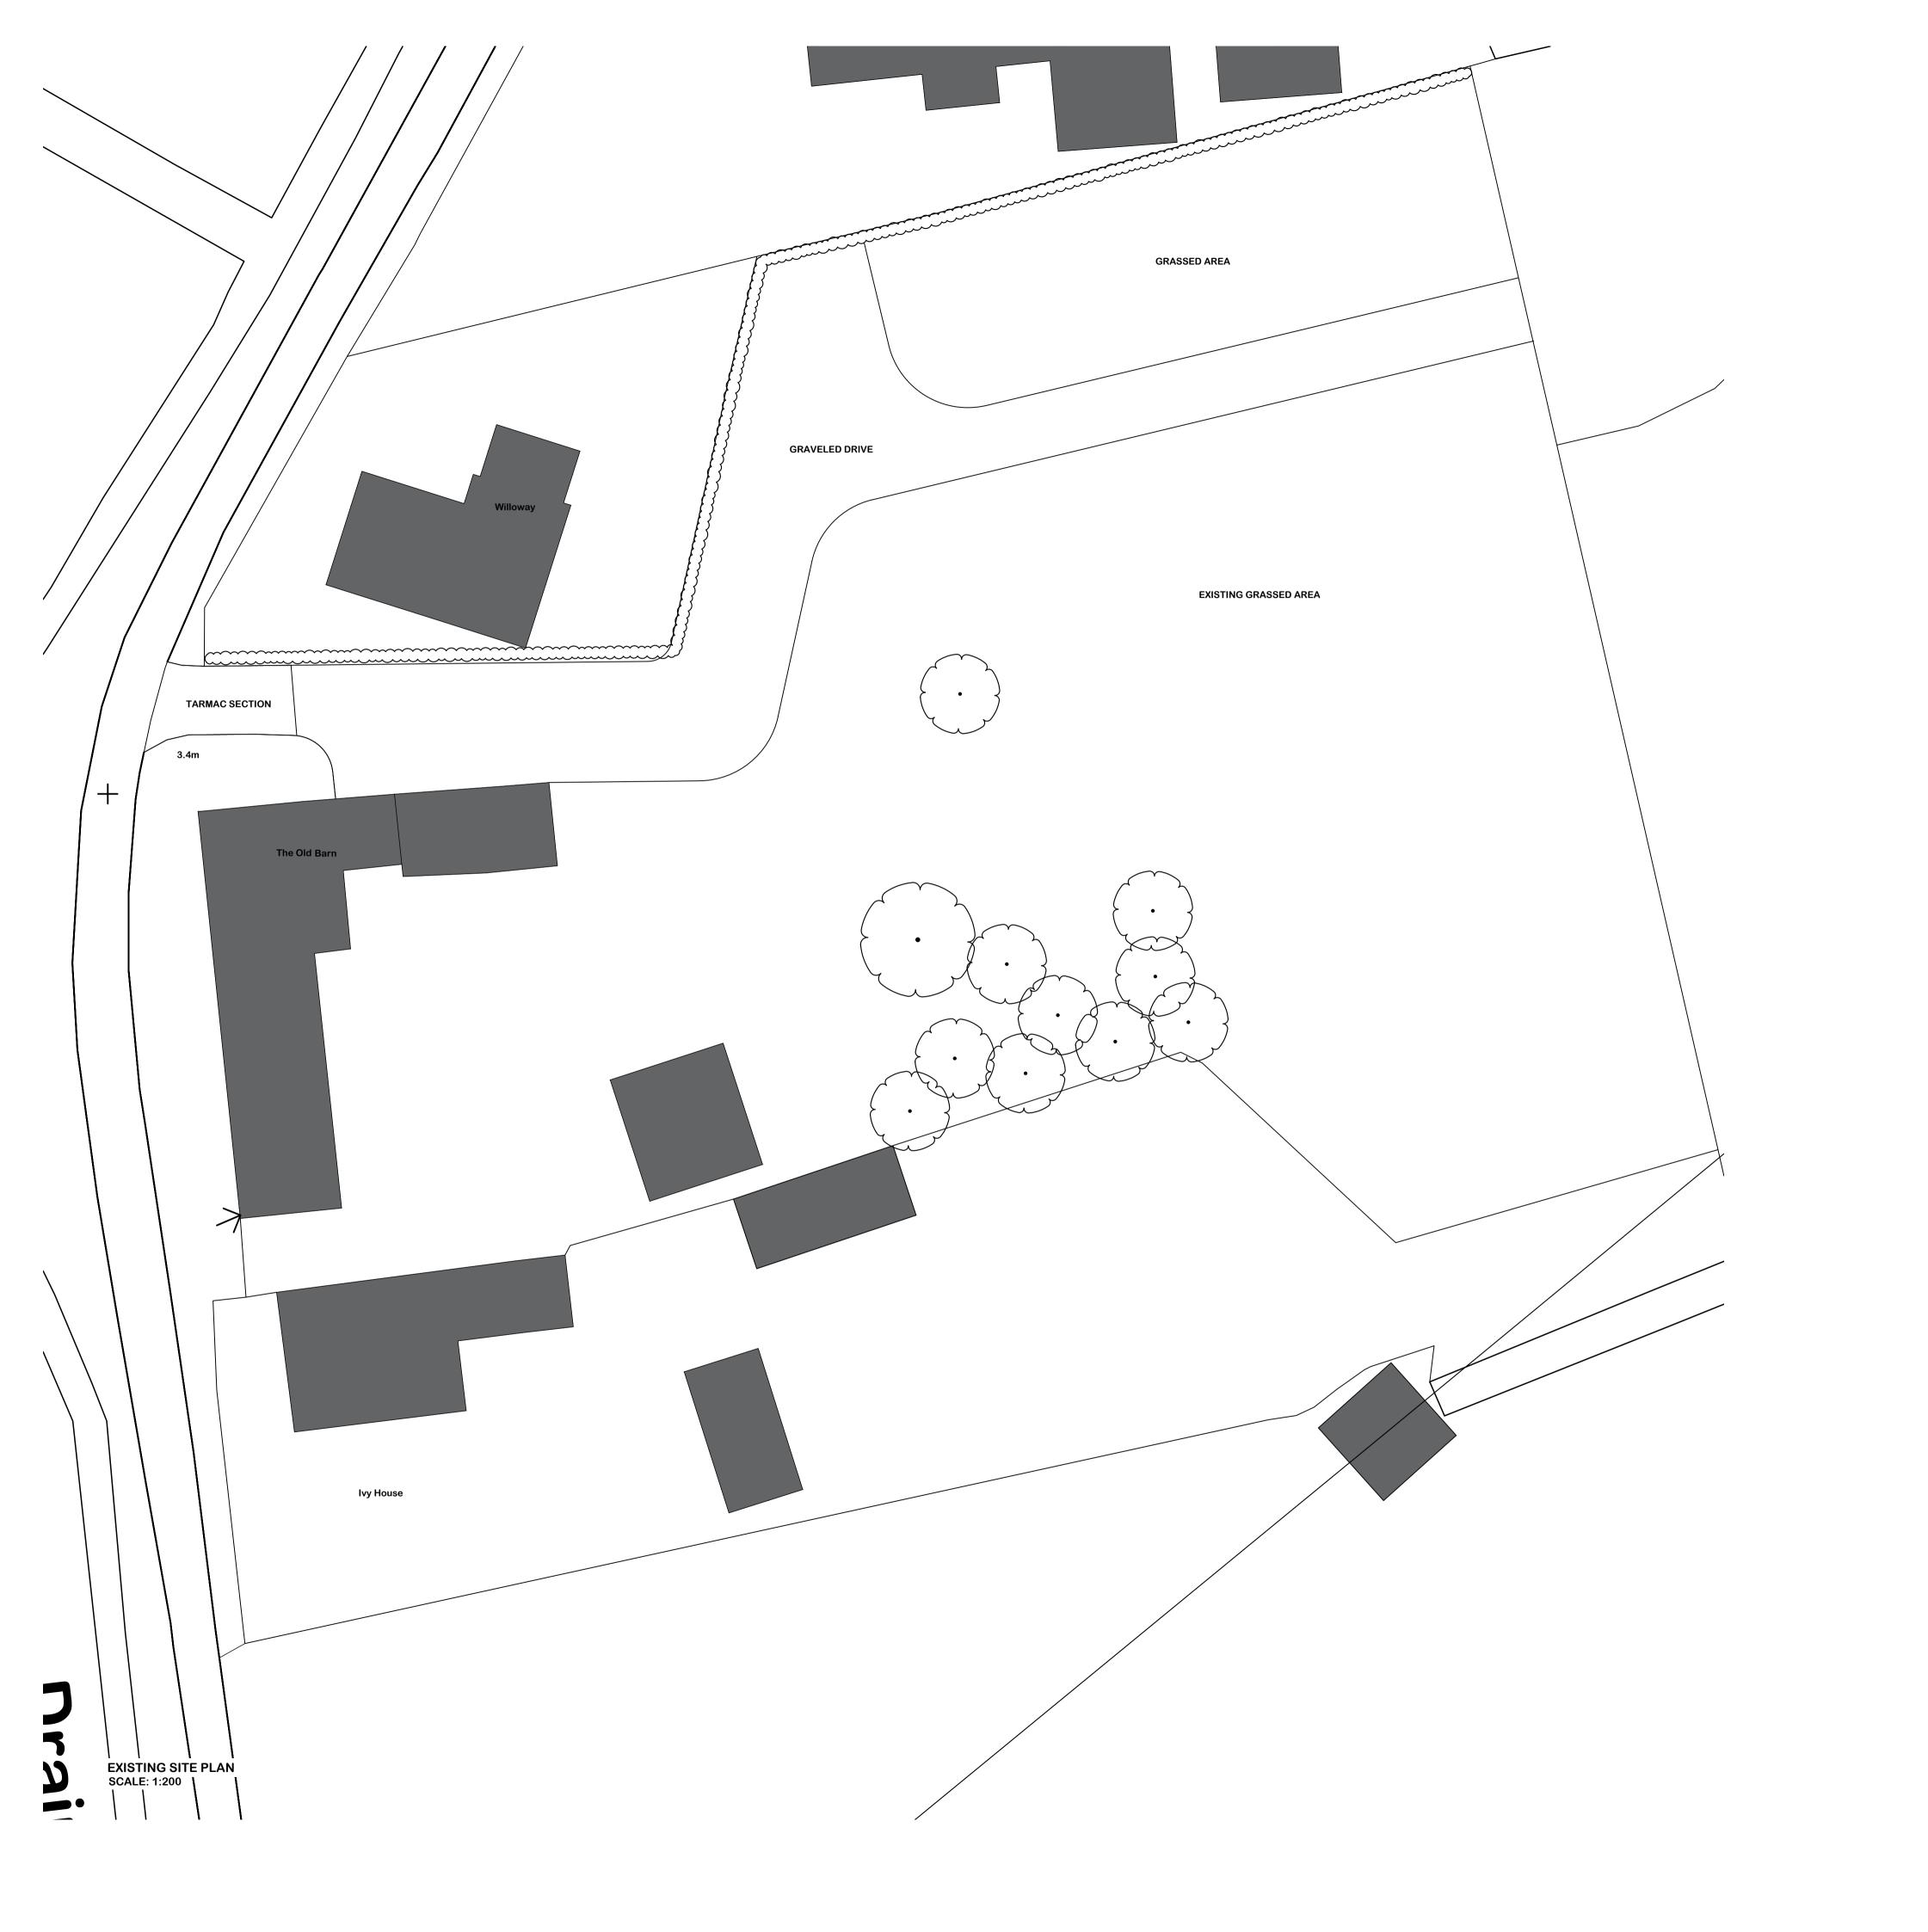

www.trundley.com

**NEAL CLARKE** 

THE OLD BARN, GREENS LANE, TILNEY ALL SAINTS, KINGS LYNN, NORFOLK,

PE34 4RR PROPOSED GREENHOUSE & PROPOSED

AGRICULTURAL BUILDING

**EXISTING SITE & LOCATION PLAN** 

AS STATED @ A1 SEPTEMBER 2021 AP