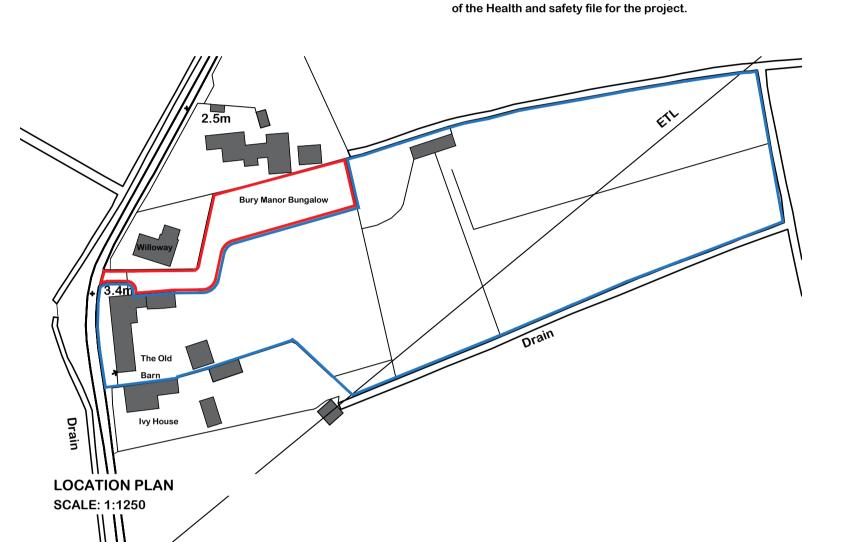

www.trundley.com

**NEAL CLARKE** 

THE OLD BARN, GREENS LANE, TILNEY ALL SAINTS, KINGS LYNN, NORFOLK,

PE34 4RR PROPOSED GREENHOUSE & PROPOSED

AGRICULTURAL BUILDING

**EXISTING SITE & LOCATION PLAN** 

AS STATED @ A1 SEPTEMBER 2021 AP