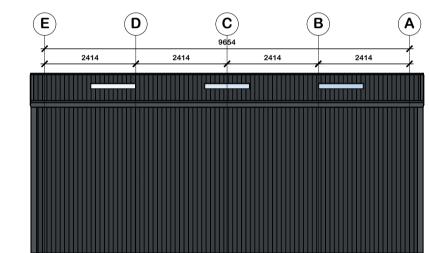

Tel: 01553 617700

Email: enquiries@trundley.com

Drawing Status: PLANNING

PROPOSED SIDE ELEVATION - EAST (AGRICULTURAL BUILDING) SCALE: 1:100

SCALE: 1:200

PROPOSED REAR ELEVATION - NORTH (AGRICULTURAL BUILDING) SCALE: 1:100