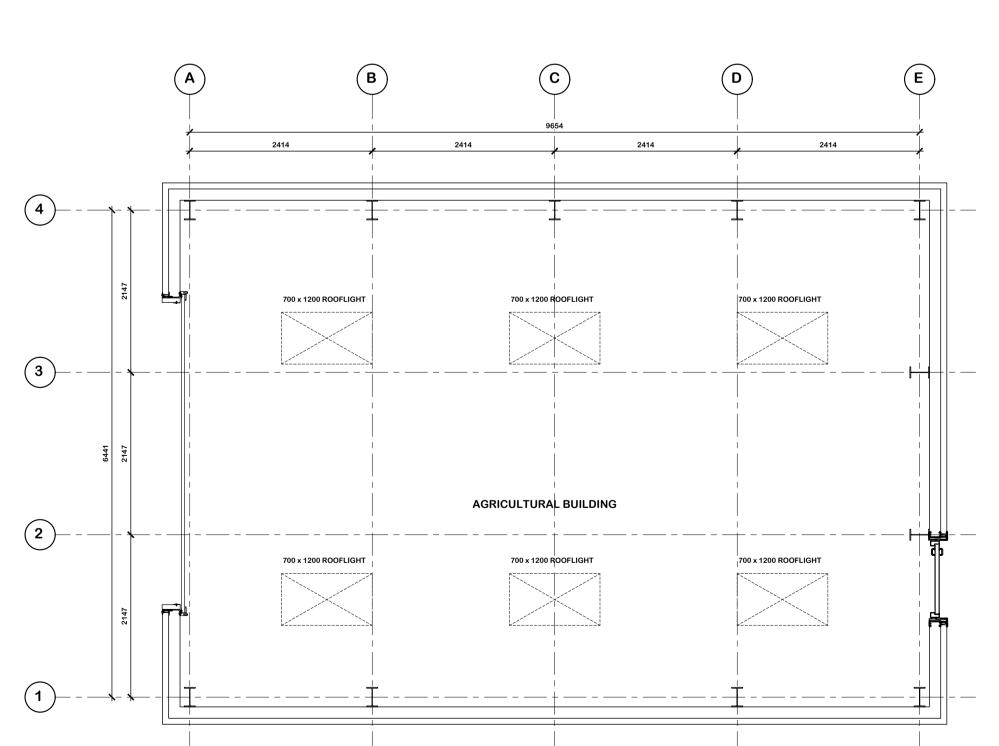

e project.



A 01.10.2021 UPDATED TO SUIT PLANNERS COMMENTS amendment description

DESIGN SERVICES

www.trundley.com

THE OLD BARN, GREENS LANE,

AGRICULTURAL BUILDING

PROPOSED GREENHOUSE & PROPOSED

PROPOSED PLANS, ELEVATIONS & SITE PLAN

AS STATED @ A1 SEPTEMBER 2021 AP

21-P42-PL002A

If this drawing is unsigned in the check box then the drawing is an unauthorised issue and should not be used for any purposes

**NEAL CLARKE** 

PE34 4RR

TILNEY ALL SAINTS, KINGS LYNN, NORFOLK, Salgate Barn Islington Road Tilney All Saints King's Lynn Norfolk PE34 4RY

Tel: 01553 617700

Email: enquiries@trundley.com

Drawing Status: PLANNING





PROPOSED SIDE ELEVATION - EAST (AGRICULTURAL BUILDING) SCALE: 1:100



SCALE: 1:200

PROPOSED REAR ELEVATION - NORTH (AGRICULTURAL BUILDING) SCALE: 1:100





PROPOSED FLOOR PLAN - AGRICULTURAL BUILDING