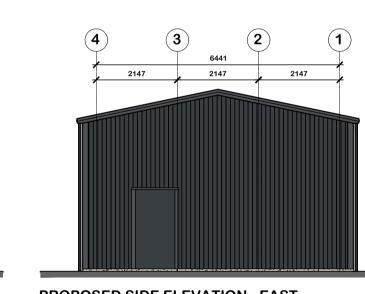

Tel: 01553 617700

Email: enquiries@trundley.com

Drawing Status: PLANNING

PROPOSED SIDE ELEVATION - EAST (AGRICULTURAL BUILDING) SCALE: 1:100

SCALE: 1:200

PROPOSED REAR ELEVATION - NORTH (AGRICULTURAL BUILDING) SCALE: 1:100