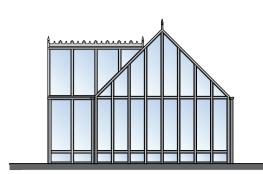

Tel: 01553 617700

Email: enquiries@trundley.com

Drawing Status: PLANNING

PROPOSED SIDE ELEVATION - EAST (AGRICULTURAL BUILDING) SCALE: 1:100

SCALE: 1:200

PROPOSED REAR ELEVATION - NORTH (AGRICULTURAL BUILDING) SCALE: 1:100