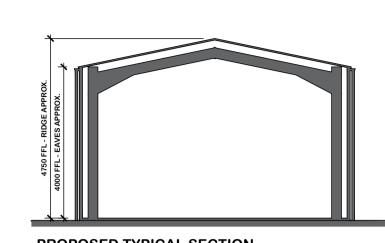

PROPOSED FLOOR PLAN - GREENHOUSE SCALE: 1:50

PROPOSED ROOF PLAN (AGRICULTURAL BUILDING) SCALE: 1:100

3835 FL - RIDGE APPROX. 1714 FL - GUTTER APPROX PROPOSED TYPICAL SECTION

(GREENHOUSE) SCALE: 1:100

PROPOSED TYPICAL SECTION (AGRICULTURAL BUILDING) SCALE: 1:100