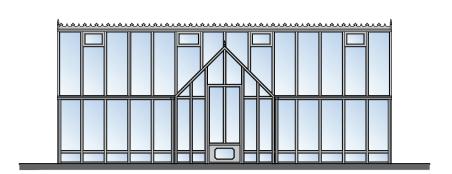

PROPOSED FRONT ELEVATION (GREENHOUSE) SCALE: 1:100

PROPOSED SIDE ELEVATION (GREENHOUSE) SCALE: 1:100

PROPOSED REAR ELEVATION (GREENHOUSE) SCALE: 1:100

PROPOSED SIDE ELEVATION (GREENHOUSE) SCALE: 1:100

PROPOSED ROOF PLAN (GREENHOUSE) SCALE: 1:100