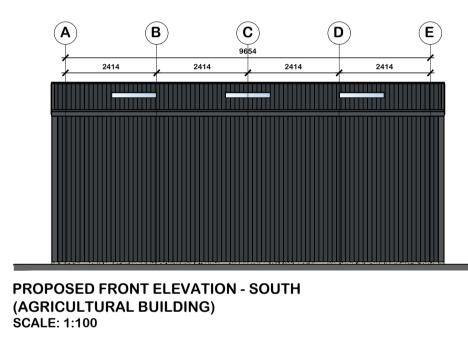

Tel: 01553 617700

Email: enquiries@trundley.com

Drawing Status: PLANNING

PROPOSED SIDE ELEVATION - EAST (AGRICULTURAL BUILDING) SCALE: 1:100

SCALE: 1:200

PROPOSED REAR ELEVATION - NORTH (AGRICULTURAL BUILDING) SCALE: 1:100