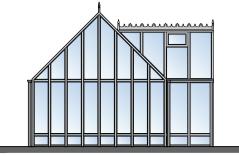

PROPOSED FRONT ELEVATION (GREENHOUSE) SCALE: 1:100

PROPOSED SIDE ELEVATION (GREENHOUSE) SCALE: 1:100

PROPOSED REAR ELEVATION (GREENHOUSE) SCALE: 1:100

PROPOSED SIDE ELEVATION (GREENHOUSE) SCALE: 1:100

PROPOSED ROOF PLAN (GREENHOUSE) SCALE: 1:100