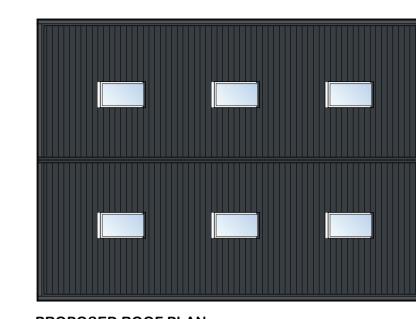

PROPOSED FLOOR PLAN - GREENHOUSE SCALE: 1:50

PROPOSED ROOF PLAN (AGRICULTURAL BUILDING) SCALE: 1:100

3835 FL - RIDGE APPROX. 1714 FL - GUTTER APPROX PROPOSED TYPICAL SECTION

(GREENHOUSE) SCALE: 1:100

PROPOSED TYPICAL SECTION (AGRICULTURAL BUILDING) SCALE: 1:100