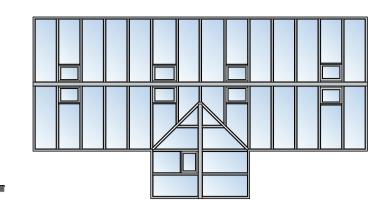

PROPOSED FRONT ELEVATION (GREENHOUSE) SCALE: 1:100

PROPOSED SIDE ELEVATION (GREENHOUSE) SCALE: 1:100

PROPOSED REAR ELEVATION (GREENHOUSE) SCALE: 1:100

PROPOSED SIDE ELEVATION (GREENHOUSE) SCALE: 1:100

PROPOSED ROOF PLAN (GREENHOUSE) SCALE: 1:100