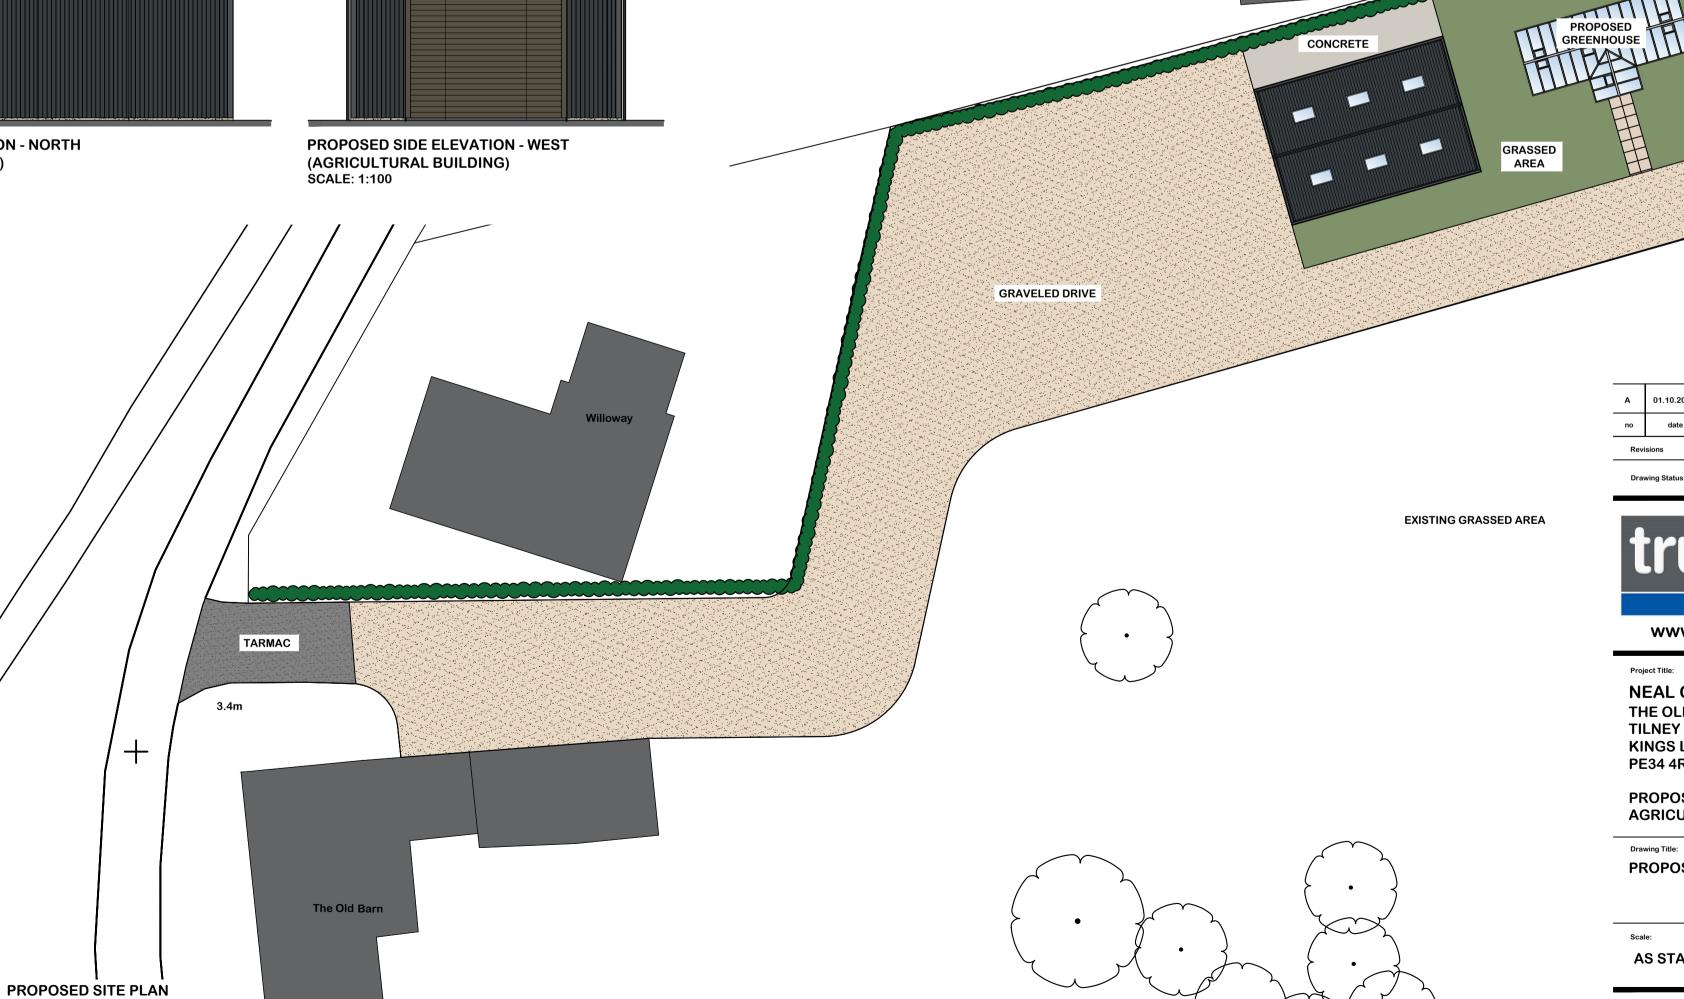

A 01.10.2021 UPDATED TO SUIT PLANNERS COMMENTS amendment description

DESIGN SERVICES

www.trundley.com

THE OLD BARN, GREENS LANE,

AGRICULTURAL BUILDING

PROPOSED GREENHOUSE & PROPOSED

PROPOSED PLANS, ELEVATIONS & SITE PLAN

AS STATED @ A1 SEPTEMBER 2021 AP

21-P42-PL002A

If this drawing is unsigned in the check box then the drawing is an unauthorised issue and should not be used for any purposes

**NEAL CLARKE** 

PE34 4RR

TILNEY ALL SAINTS, KINGS LYNN, NORFOLK, Salgate Barn Islington Road Tilney All Saints King's Lynn Norfolk PE34 4RY