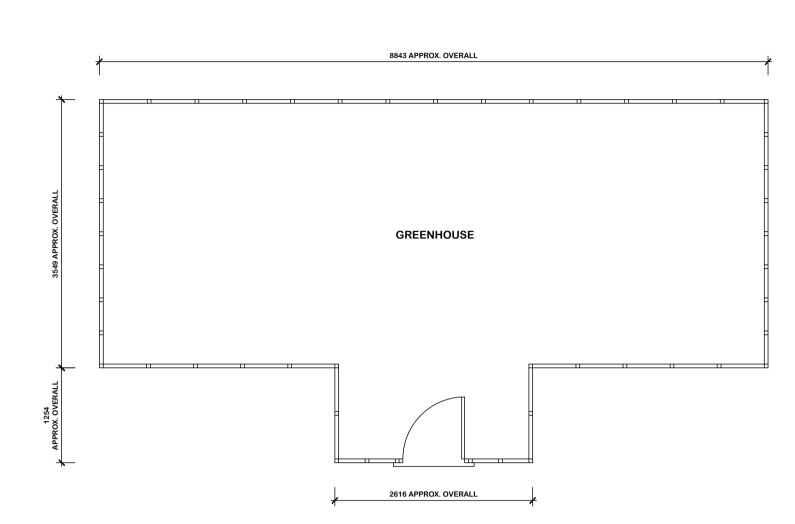

PROPOSED FLOOR PLAN - GREENHOUSE SCALE: 1:50

PROPOSED ROOF PLAN (AGRICULTURAL BUILDING) SCALE: 1:100

3835 FL - RIDGE APPROX. 1714 FL - GUTTER APPROX PROPOSED TYPICAL SECTION

(GREENHOUSE) SCALE: 1:100

PROPOSED TYPICAL SECTION (AGRICULTURAL BUILDING) SCALE: 1:100

PROPOSED FLOOR PLAN - AGRICULTURAL BUILDING