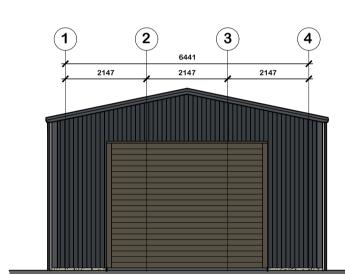

Tel: 01553 617700

Email: enquiries@trundley.com

Drawing Status: PLANNING

PROPOSED SIDE ELEVATION - EAST (AGRICULTURAL BUILDING) SCALE: 1:100

SCALE: 1:200

PROPOSED REAR ELEVATION - NORTH (AGRICULTURAL BUILDING) SCALE: 1:100