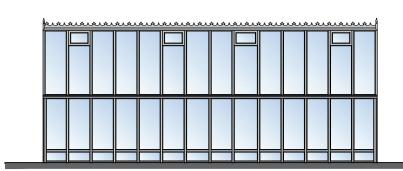

Tel: 01553 617700

Email: enquiries@trundley.com

Drawing Status: PLANNING

PROPOSED SIDE ELEVATION - EAST (AGRICULTURAL BUILDING) SCALE: 1:100

SCALE: 1:200

PROPOSED REAR ELEVATION - NORTH (AGRICULTURAL BUILDING) SCALE: 1:100