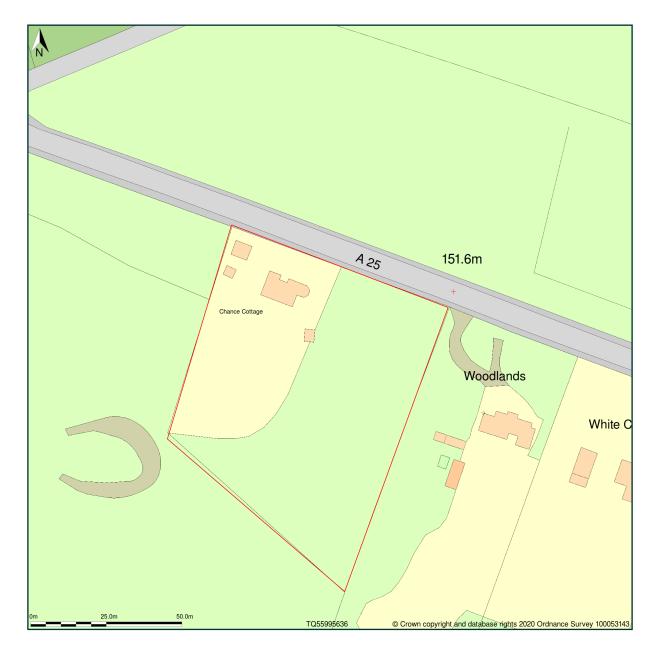

## Chance Cottage, Maidstone Road, Seal, Kent, TN15 0EJ

Site Plan shows area bounded by: 555895.31, 156265.75 556095.31, 156465.75 (at a scale of 1:1250), OSGridRef: TQ55995636. The representation of a road, track or path is no evidence of a right of way. The representation of features as lines is no evidence of a property boundary.