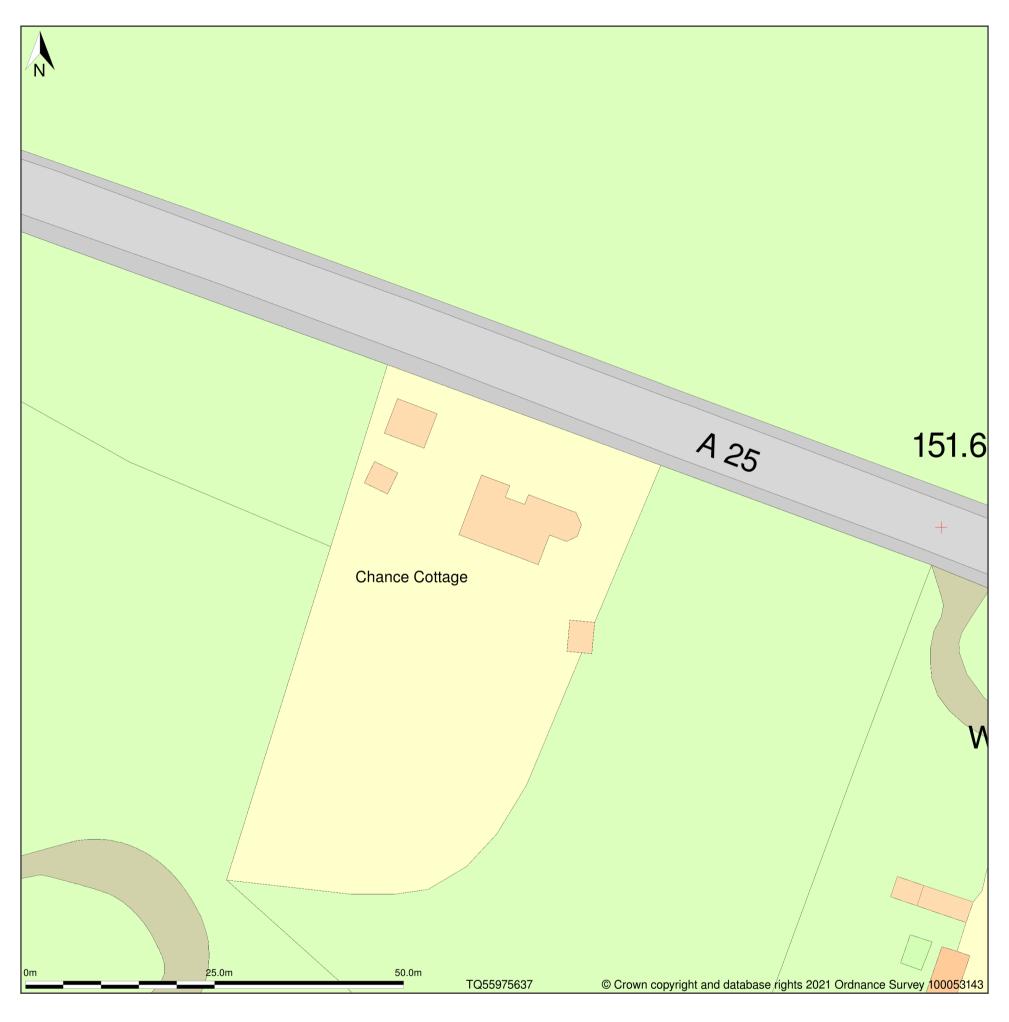

## Chance Cottage, Maidstone Road, Seal, Kent, TN15 0EJ

Block Plan shows area bounded by: 555914.42, 156315.83 556042.42, 156443.83 (at a scale of 1:500), OSGridRef: TQ55975637. The representation of a road, track or path is no evidence of a right of way. The representation of features as lines is no evidence of a property boundary.