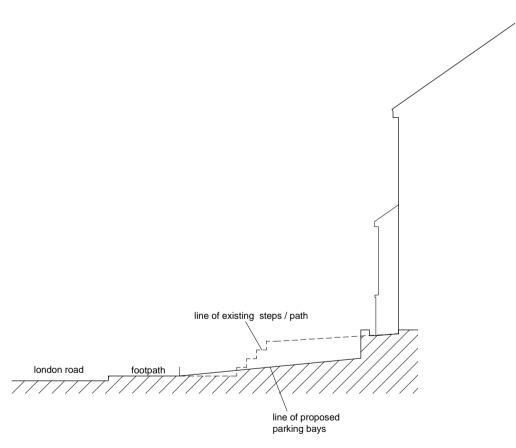

boundary walls.... ٥ 1:50

Section ....as existing...

Section ....as proposed...

The copyright of this drawing and any design shown on it is owned by COBDEN (Architectural Design ) Figured dimensions only to be worked from, and contractors are to check all dimensions on site. Any discrepancies to be reported before proceeding. NO. 35 typical elevation of existing front