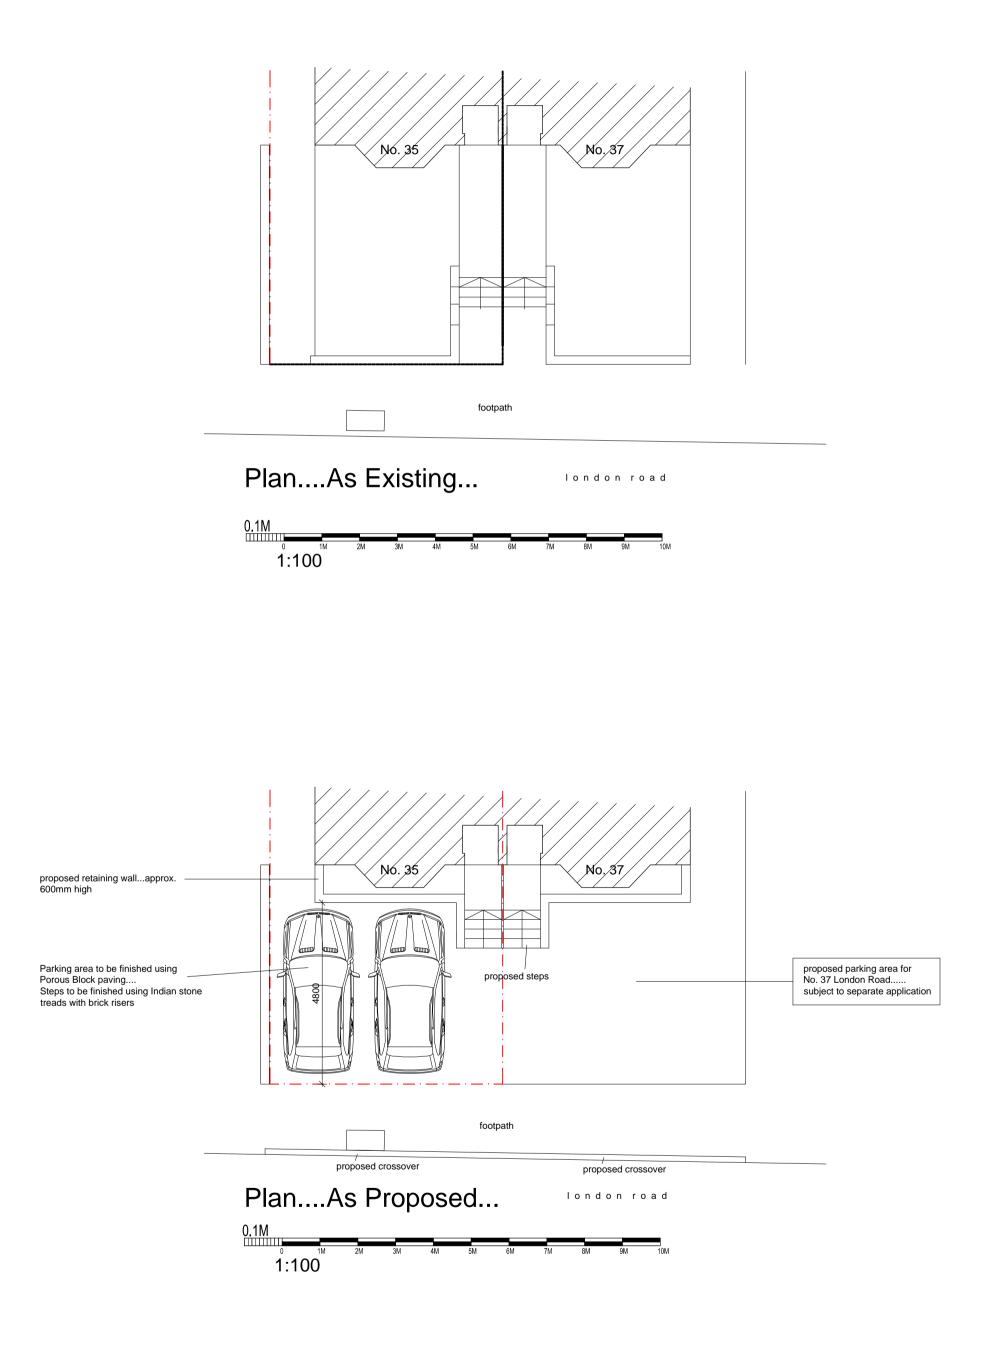

boundary walls.... ٥ 1:50

Section ....as existing...

Section ....as proposed...

The copyright of this drawing and any design shown on it is owned by COBDEN (Architectural Design ) Figured dimensions only to be worked from, and contractors are to check all dimensions on site. Any discrepancies to be reported before proceeding. NO. 35 typical elevation of existing front

Planning.....

Proposed & Existing details for Parking area....

sept. 2021 -

MR. B. CALLAGHAN

<sup>scale:</sup> 1:1250, 1: 50 & 1:100 @ A1 drawing no.

drawn: