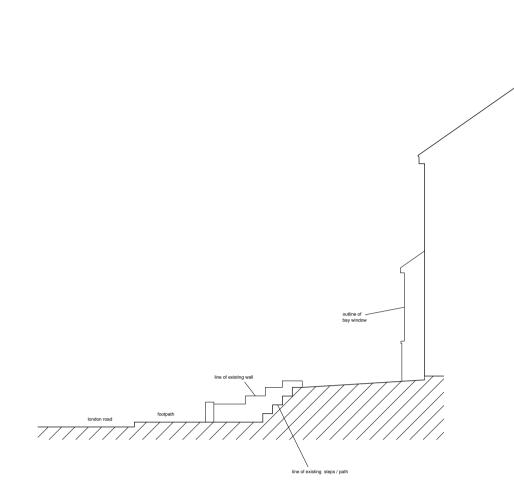

boundary walls.... ٥ 1:50

Section ....as existing...

Section ....as proposed...

The copyright of this drawing and any design shown on it is owned by COBDEN (Architectural Design ) Figured dimensions only to be worked from, and contractors are to check all dimensions on site. Any discrepancies to be reported before proceeding. NO. 35 typical elevation of existing front