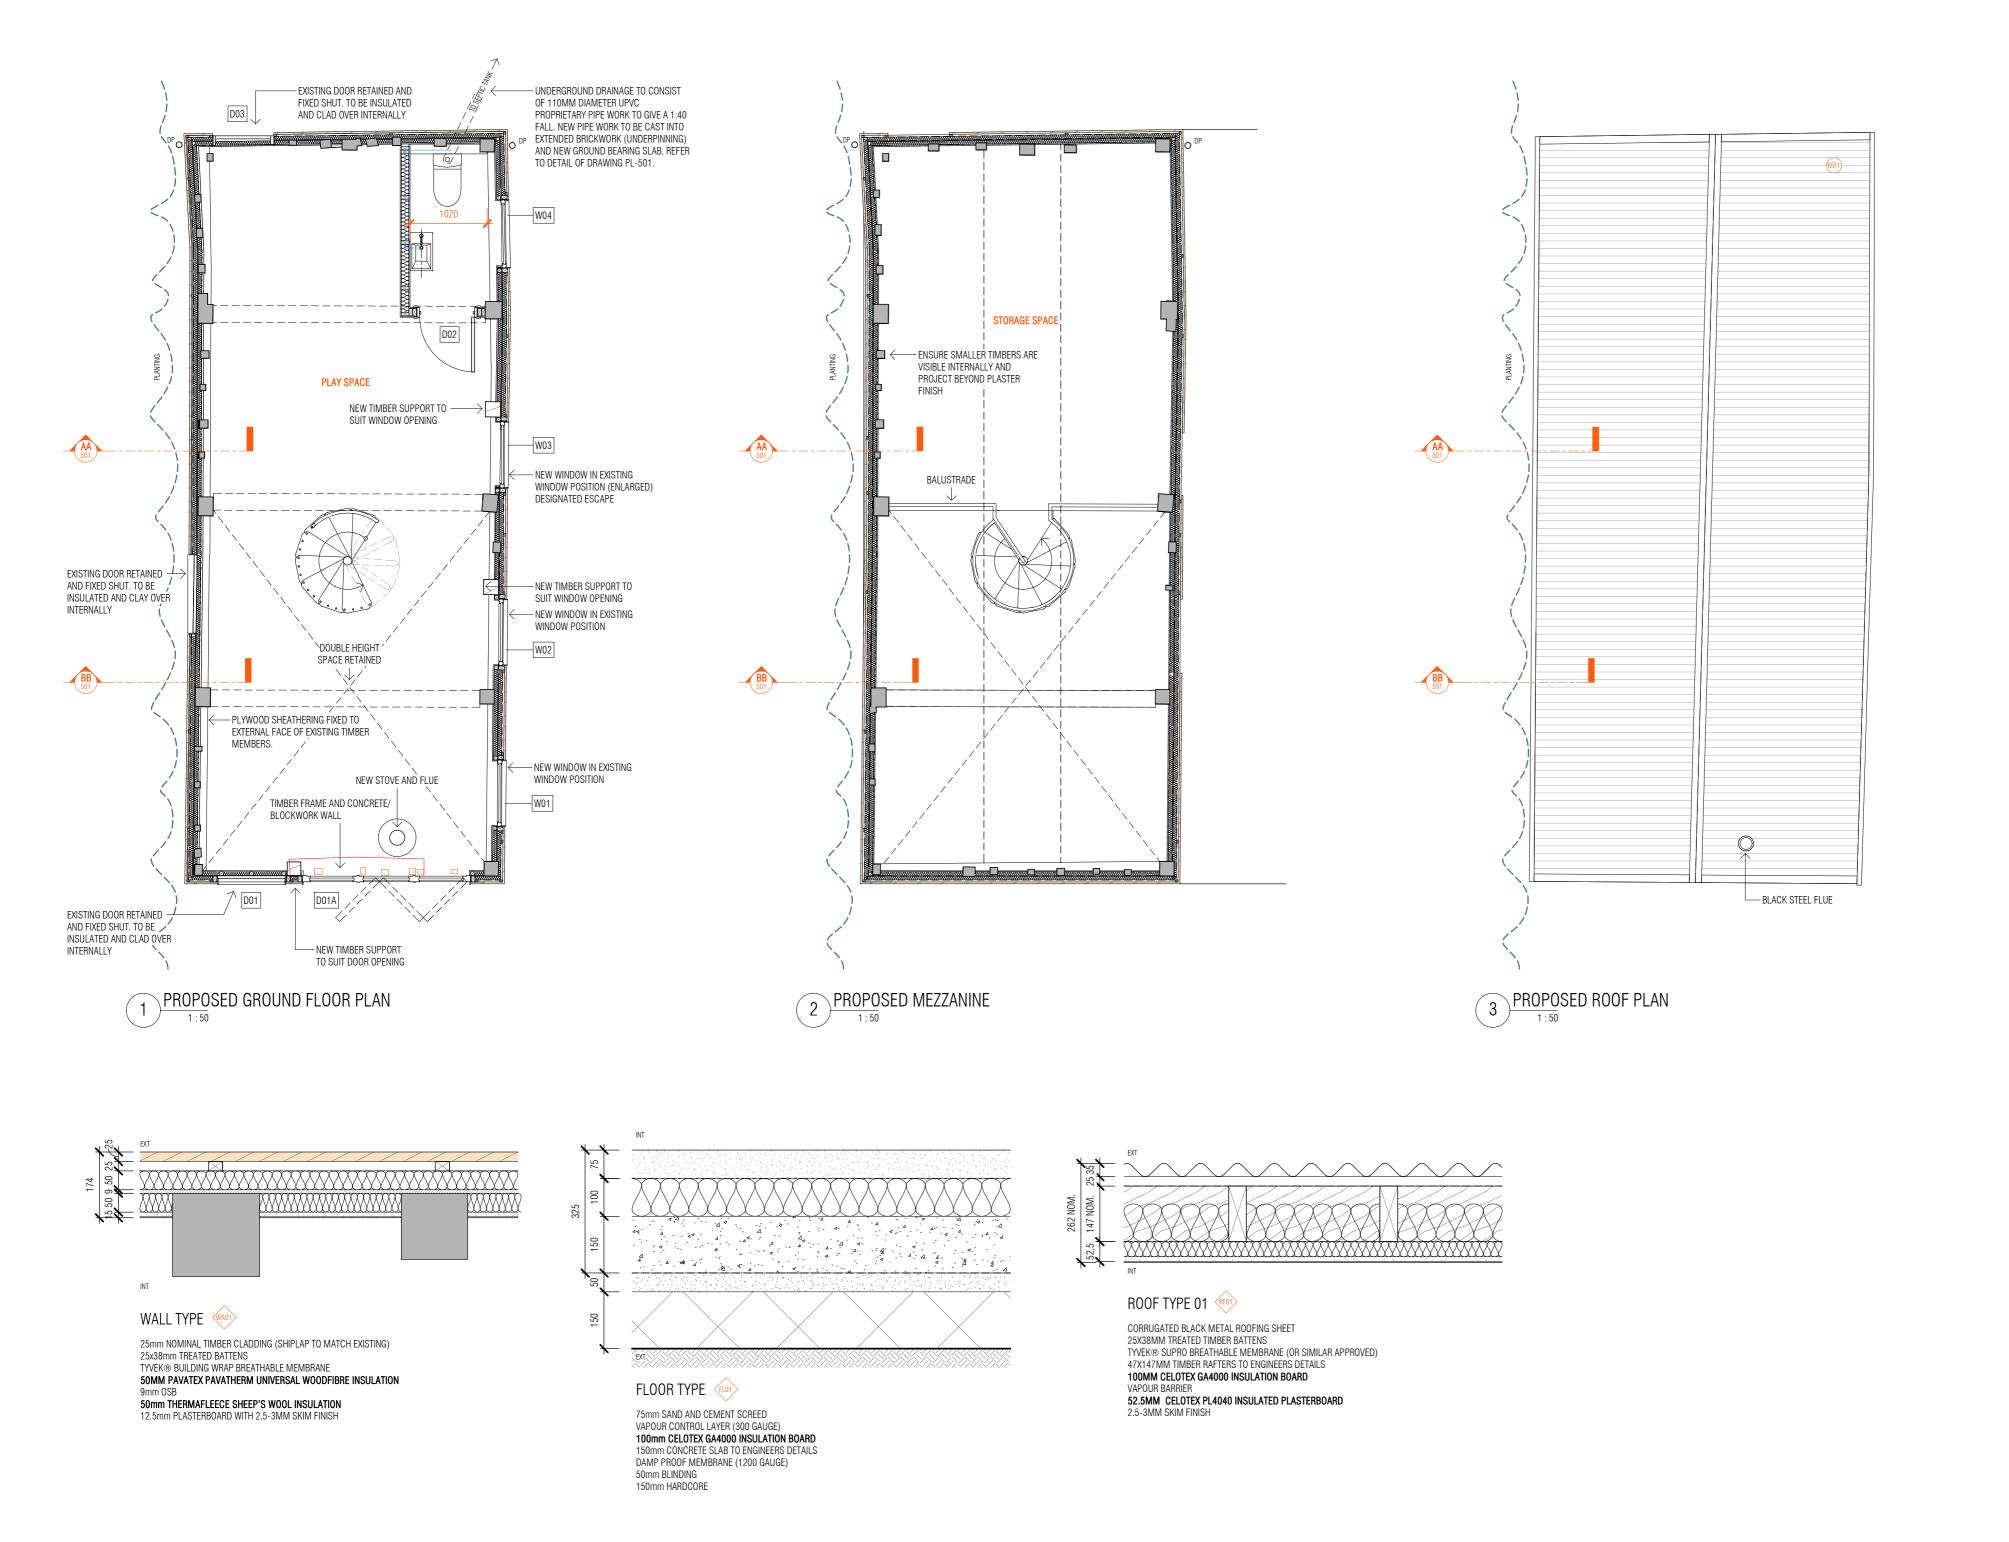

## WALL KEY

EXISTING STRUCTURE SHOWN GREY

PROPOSED WALLS SHOWN <u>DETAILED</u>

## EXTERNAL FINISHES

PAINTED RENDER, BLACK

MC1) METAL CLADDING SHEETS

MR1 METAL ROOFING SHEETS

TIMBER CLADDING

TIMBER FRAME OPENINGS (NO GLASS)

TIMBER DOOR

ALUMINIUM WINDOWS/DOORS (BLACK)