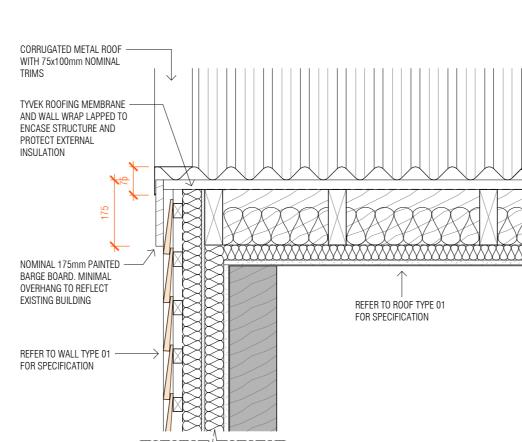

- SMARTS HERITAGE ALUMINUM WINDOW,

XXXXXXXXXXX

FIXED PANE WITH FANLIGHT OVER

NEW ROOF INSTALLED ONTO EXISTING EAVES BEAMS, RAFTERS TO BE INSULATED AND LINED

INTERNALLY WITH PLASTERBOARDS, REFER TO

1 `

ROOF TYPES FOR SPECIFICATION

TYPICAL EAVES DETAIL OF REPLACEMENT ROOF (D1) 1:10

| SCALE:    | As indicated @A2 |     |
|-----------|------------------|-----|
| 2017.     | PL               | 501 |
| DRAWN BY: |                  | RM  |