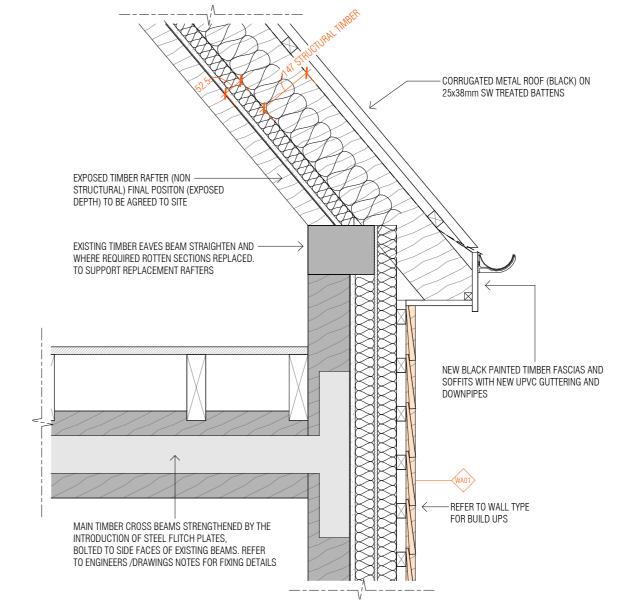

- SMARTS HERITAGE ALUMINUM WINDOW,

XXXXXXXXXXX

FIXED PANE WITH FANLIGHT OVER

NEW ROOF INSTALLED ONTO EXISTING EAVES BEAMS, RAFTERS TO BE INSULATED AND LINED

INTERNALLY WITH PLASTERBOARDS, REFER TO

1 `

ROOF TYPES FOR SPECIFICATION

TYPICAL EAVES DETAIL OF REPLACEMENT ROOF (D1) 1:10

| SCALE:    | As indicated @A2 |     |
|-----------|------------------|-----|
| 2017.     | PL               | 501 |
| DRAWN BY: |                  | RM  |