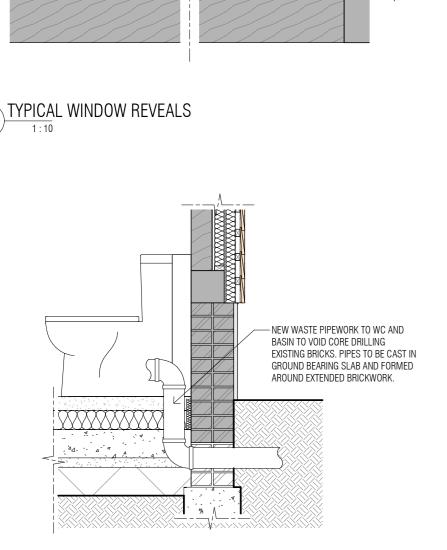

- SMARTS HERITAGE ALUMINUM WINDOW,

XXXXXXXXXXX

FIXED PANE WITH FANLIGHT OVER







NEW ROOF INSTALLED ONTO EXISTING EAVES BEAMS, RAFTERS TO BE INSULATED AND LINED

INTERNALLY WITH PLASTERBOARDS, REFER TO

1 `

ROOF TYPES FOR SPECIFICATION



-(D1)

---(D2)



## WALL KEY

EXISTING STRUCTURE SHOWN GREY PROPOSED WALLS SHOWN DETAILED

## EXTERNAL FINISHES

- (R1) PAINTED RENDER, BLACK
- MC1 METAL CLADDING SHEETS
- METAL ROOFING SHEETS
- TIMBER CLADDING
- TIMBER FRAME OPENINGS (NO GLASS)
- TIMBER DOOR
- (AL1) ALUMINIUM WINDOWS/DOORS (BLACK)



TYPICAL EAVES DETAIL OF REPLACEMENT ROOF (D1) 1:10



| SCALE:    | As indicated @A2 |     |
|-----------|------------------|-----|
| 2017.     | PL               | 501 |
| DRAWN BY: |                  | RM  |

maude+edwards

H 07.09.21

F 09.08.21