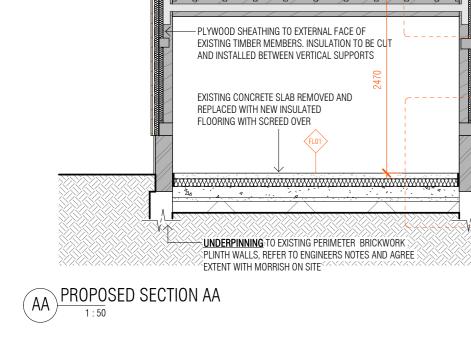

- SMARTS HERITAGE ALUMINUM WINDOW,

XXXXXXXXXXX

FIXED PANE WITH FANLIGHT OVER







NEW ROOF INSTALLED ONTO EXISTING EAVES BEAMS, RAFTERS TO BE INSULATED AND LINED

INTERNALLY WITH PLASTERBOARDS, REFER TO

1 `

ROOF TYPES FOR SPECIFICATION



-(D1)

---(D2)



## WALL KEY

EXISTING STRUCTURE SHOWN GREY PROPOSED WALLS SHOWN DETAILED

## EXTERNAL FINISHES

- (R1) PAINTED RENDER, BLACK
- MC1 METAL CLADDING SHEETS
- METAL ROOFING SHEETS
- TIMBER CLADDING
- TIMBER FRAME OPENINGS (NO GLASS)
- TIMBER DOOR
- (AL1) ALUMINIUM WINDOWS/DOORS (BLACK)



TYPICAL EAVES DETAIL OF REPLACEMENT ROOF (D1) 1:10



| SCALE:    | As indicated @A2 |     |
|-----------|------------------|-----|
| 2017.     | PL               | 501 |
| DRAWN BY: |                  | RM  |

maude+edwards

H 07.09.21

F 09.08.21

VAN DIJK

GRANGE FARM

POTASH LANE, IP14 4SL

CONSTRUCTION DETAILS

CLIENT

PROJECT