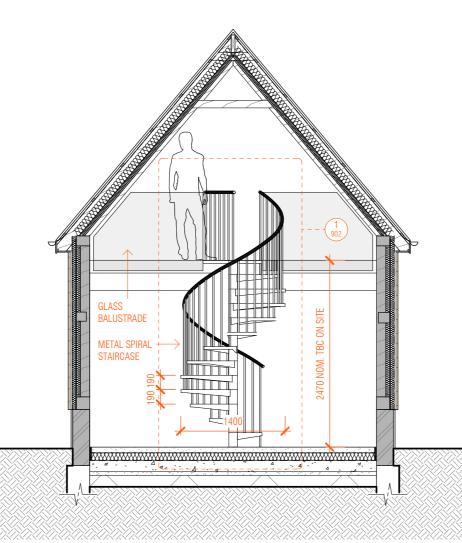

- SMARTS HERITAGE ALUMINUM WINDOW,

XXXXXXXXXXX

FIXED PANE WITH FANLIGHT OVER

NEW ROOF INSTALLED ONTO EXISTING EAVES BEAMS, RAFTERS TO BE INSULATED AND LINED

INTERNALLY WITH PLASTERBOARDS, REFER TO

1 `

ROOF TYPES FOR SPECIFICATION