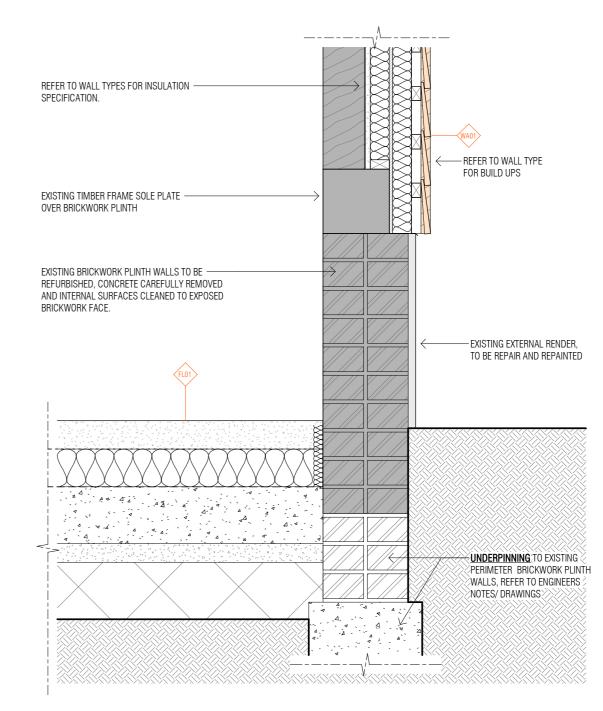

- SMARTS HERITAGE ALUMINUM WINDOW,

XXXXXXXXXXX

FIXED PANE WITH FANLIGHT OVER







NEW ROOF INSTALLED ONTO EXISTING EAVES BEAMS, RAFTERS TO BE INSULATED AND LINED

INTERNALLY WITH PLASTERBOARDS, REFER TO

1 `

ROOF TYPES FOR SPECIFICATION



-(D1)

---(D2)



## WALL KEY

EXISTING STRUCTURE SHOWN GREY PROPOSED WALLS SHOWN DETAILED

## EXTERNAL FINISHES

- (R1) PAINTED RENDER, BLACK
- MC1 METAL CLADDING SHEETS
- METAL ROOFING SHEETS
- TIMBER CLADDING
- TIMBER FRAME OPENINGS (NO GLASS)
- TIMBER DOOR
- (AL1) ALUMINIUM WINDOWS/DOORS (BLACK)



TYPICAL EAVES DETAIL OF REPLACEMENT ROOF (D1) 1:10



| SCALE:    | As indicated @A2 |     |
|-----------|------------------|-----|
| 2017.     | PL               | 501 |
| DRAWN BY: |                  | RM  |

maude+edwards

H 07.09.21

F 09.08.21

VAN DIJK

GRANGE FARM

POTASH LANE, IP14 4SL

CONSTRUCTION DETAILS

CLIENT

PROJECT

SITE ADDRESS

DRAWING TITLE

PROJECT STAGE

DRAWN BY:

PLANNING (PL)

PLANNING CONDITIONS ISSUE

DOOR/WINDOWS DESIGN AMENDED & POSED CEILING RAFTERS ADDEL

G 09.08.21 PLASTERBOARD CORRECTION

D 26.03.21 ROOFLIGHT OMITTED

B 30.12.20 ISSUE 02 FOR CLIENT

C 26.02.21 PLANNING RE-ISSUE (RFI)

A 22.12.20 ISSUE 01 FOR CLIENT REVIEW

E 21.07.21 SPIRAL STAIRCASE, STEAM POD ADDED

ISSUE/DATE THESE DRAWINGS, PLANS AND SPECIFICATION ARE THE COPYRIGHT AND PROPERTY OF MAUDE + EDWARDS ARCHITECTS

AND MUST NOT BE USED, REPRODU