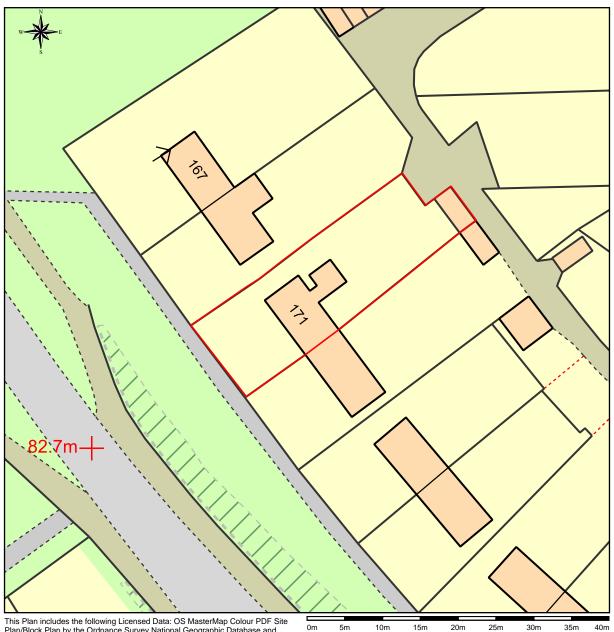

## Site Plan/Block Plan of 171 churchill avenue

This Plan includes the following Licensed Data: OS MasterMap Colour PDF Site Plan/Block Plan by the Ordnance Survey National Geographic Database and incorporating surveyed revision available at the date of production. Reproduction in whole or in part is prohibited without the prior permission of Ordnance Survey. The representation of a road, track or path is no evidence of a right of way. The representation of features, as lines is no evidence of a property boundary. © Crown copyright and database rights, 2021. Ordnance Survey 0100031673

Scale: 1:500, paper size: A4