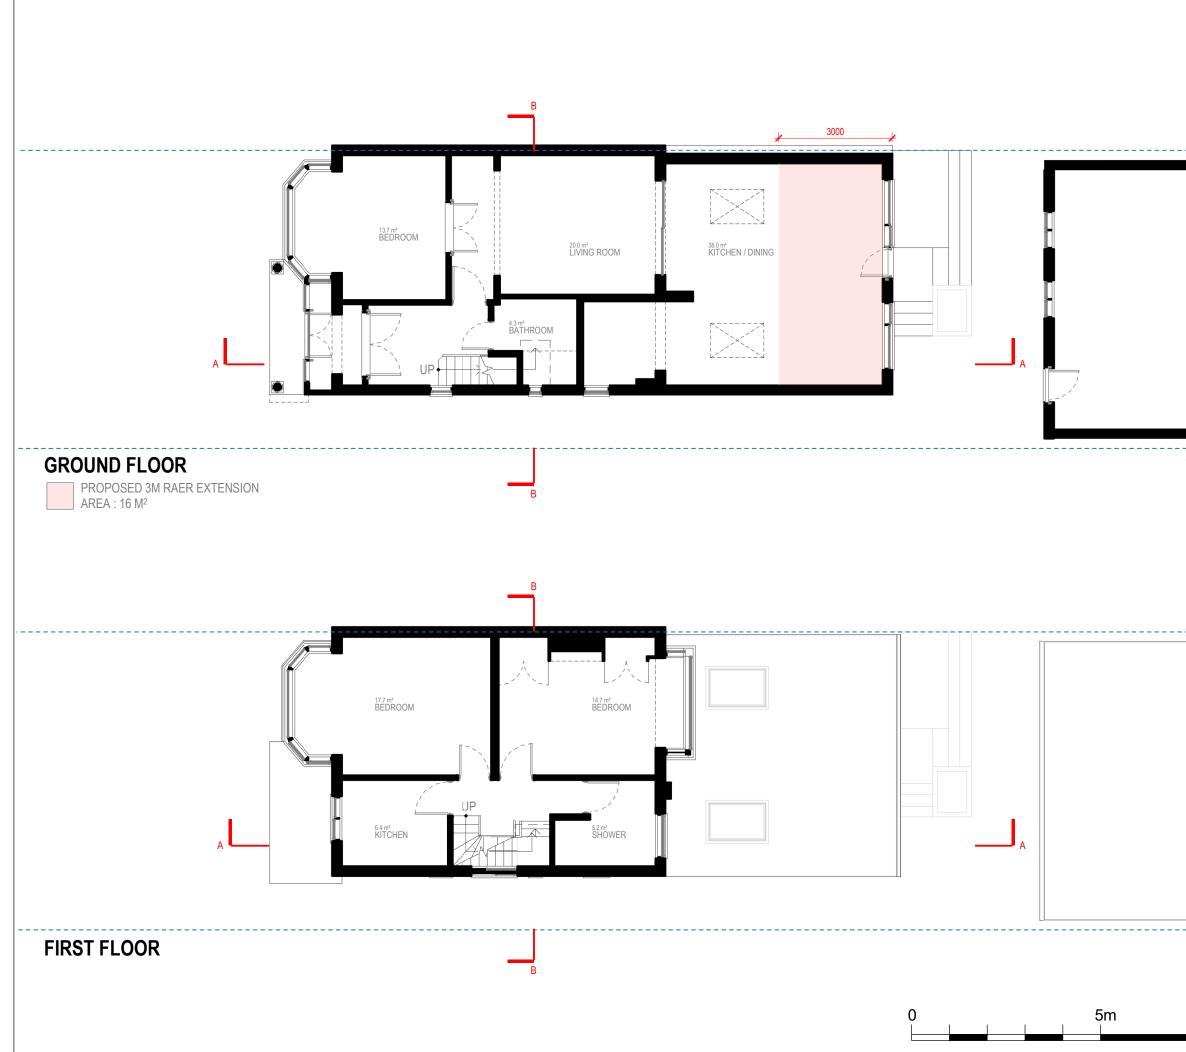

| N   | Written dimensions to be taken in preferences to scaled dimensions. The Contractor is responsible for checking all dimensions before work starts.   All work is to be carried out to the requirements, and to the satisfaction of the Local Authority. These drawings are for planning purposes only Any discrepancies to be brought to the attention of 4D Planning Consultants immediately. |
|-----|-----------------------------------------------------------------------------------------------------------------------------------------------------------------------------------------------------------------------------------------------------------------------------------------------------------------------------------------------------------------------------------------------|
|     | Description                                                                                                                                                                                                                                                                                                                                                                                   |
| ;   |                                                                                                                                                                                                                                                                                                                                                                                               |
|     |                                                                                                                                                                                                                                                                                                                                                                                               |
|     |                                                                                                                                                                                                                                                                                                                                                                                               |
|     |                                                                                                                                                                                                                                                                                                                                                                                               |
|     |                                                                                                                                                                                                                                                                                                                                                                                               |
|     |                                                                                                                                                                                                                                                                                                                                                                                               |
|     | Rev Date Description by chk   I I I I I I I I I I I I I I I I I I I I I I I I I I I I I I I I I I I I I I I I I I I I I I I I I I I I I I I I I I I I I I I I I I I I I I I I I I I I I I I I I I I I I I I I I I I I I I I I I I I I                                                                                                                                                         |
|     |                                                                                                                                                                                                                                                                                                                                                                                               |
|     |                                                                                                                                                                                                                                                                                                                                                                                               |
|     | <b>4D PLANNING</b> <sup>™</sup><br>Chartered Town Planners & Architectural Technicians                                                                                                                                                                                                                                                                                                        |
|     | Architecture I Town Planning                                                                                                                                                                                                                                                                                                                                                                  |
|     | T: 0203 1500 183 www.GetMePlanning.com                                                                                                                                                                                                                                                                                                                                                        |
|     | Client<br>Mr Tanveer Rana                                                                                                                                                                                                                                                                                                                                                                     |
|     | Project<br>313 Watford Way, NW4 4TG                                                                                                                                                                                                                                                                                                                                                           |
|     | Title<br>PROPOSED DRAWINGS<br>FLOOR PLANS                                                                                                                                                                                                                                                                                                                                                     |
| 10m | Date: 07.09.2021 Rev:   Scale: 1:100@A3 Drawing No.4D-170A P 01 01                                                                                                                                                                                                                                                                                                                            |
|     | Drawn by : MAX                                                                                                                                                                                                                                                                                                                                                                                |