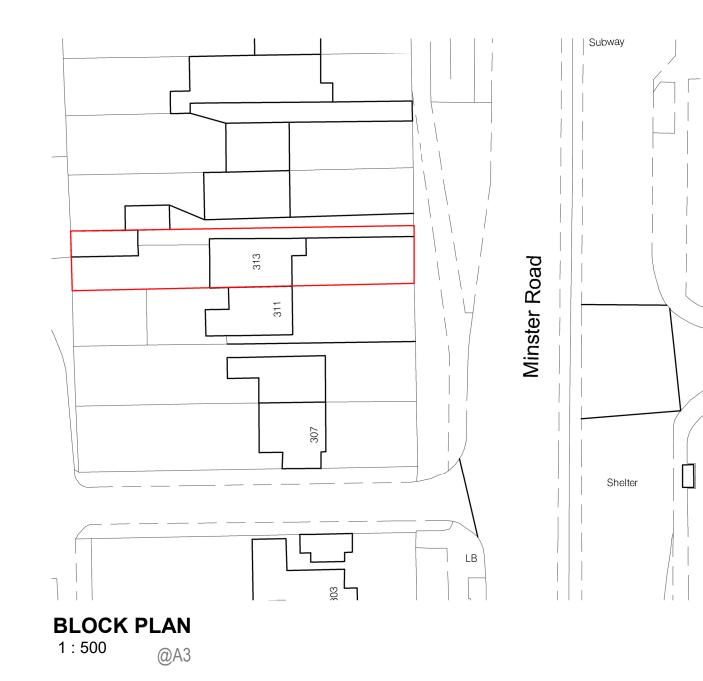

## **LOCATION PLAN** 1 : 1250 @A3

5m 0

| N   | dimension<br>all dimension<br>All work is<br>the satisf<br>These dra<br>Any discr<br>4D Planni | imensions to be taken in prefens. The Contractor is responsions before work starts.<br>Is to be carried out to the requination of the Local Authority, awings are for planning purpore epancies to be brought to the ing Consultants immediately.<br><b>Tription</b> | sible for checking<br>irements, and to<br>ses only |  |
|-----|------------------------------------------------------------------------------------------------|----------------------------------------------------------------------------------------------------------------------------------------------------------------------------------------------------------------------------------------------------------------------|----------------------------------------------------|--|
|     | Arch<br>T: 0200<br>WW                                                                          | D PLANN<br>Planners & Architectur<br>hitecture   Town  <br>3 1500 183 www.GetMe<br>w.GetMePlannin                                                                                                                                                                    | ral Technicians Planning Planning.com              |  |
| 10m | Projec<br>313 V<br>Title<br>BLOO<br>LOC/<br>Date:<br>Scale:<br>Drawin                          | Mr Tanveer Rana Project 313 Watford Way, NW4 4TG Title BLOCK AND LOCATION PLANS Date: 07.09.2021 Scale: 1:100@A3 Drawing No.4D-170A E 00 Drawn by : MAX                                                                                                              |                                                    |  |