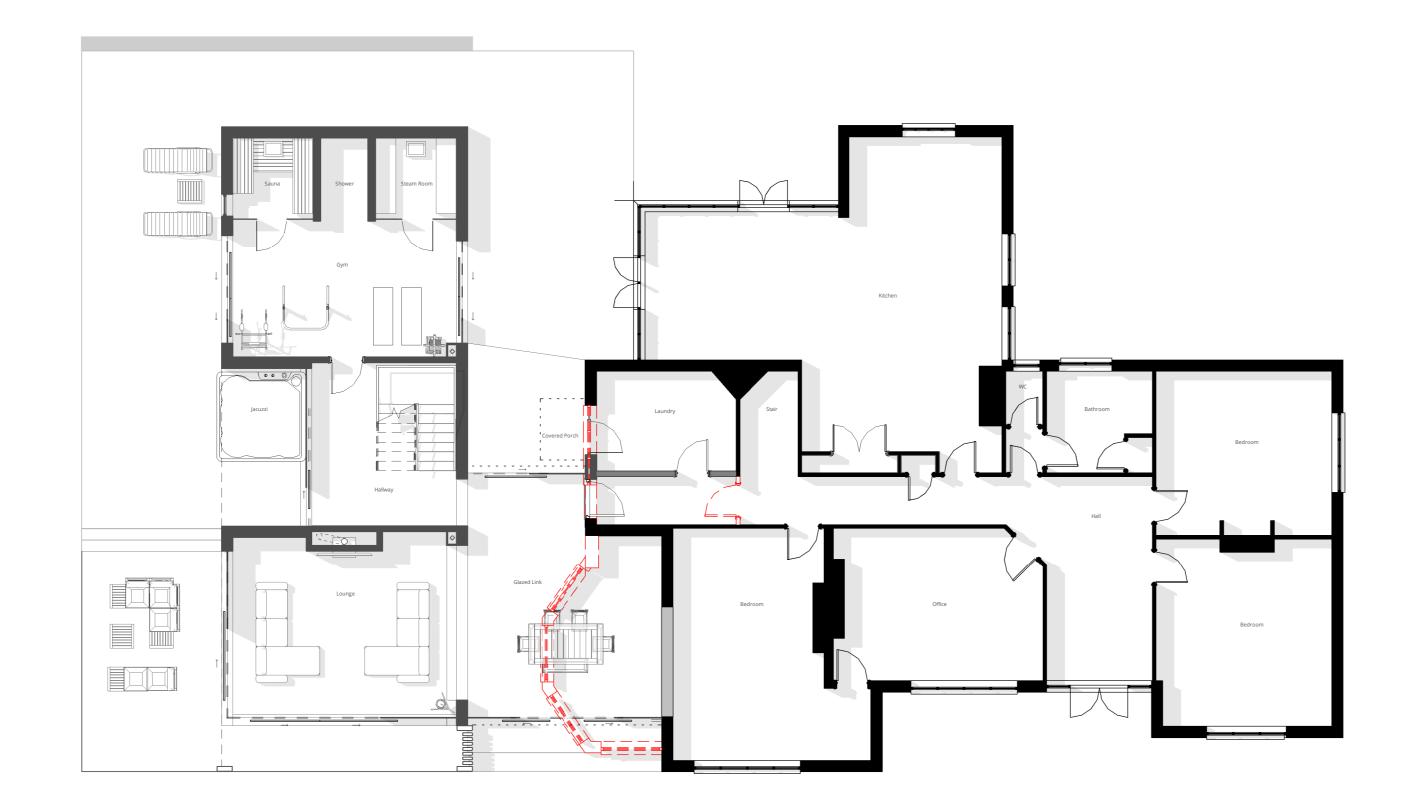

0120 - Proposed Ground Floor Plan

## 20057 - Heighley Wood Extension

Mr J Ross Drawing Title

Proposed Ground Floor

Plan

Scale at A1 Information Issued S0 - For Information 1:100

Stage/ Level/ Project Originator Volume Locat. Type Role Number Rev