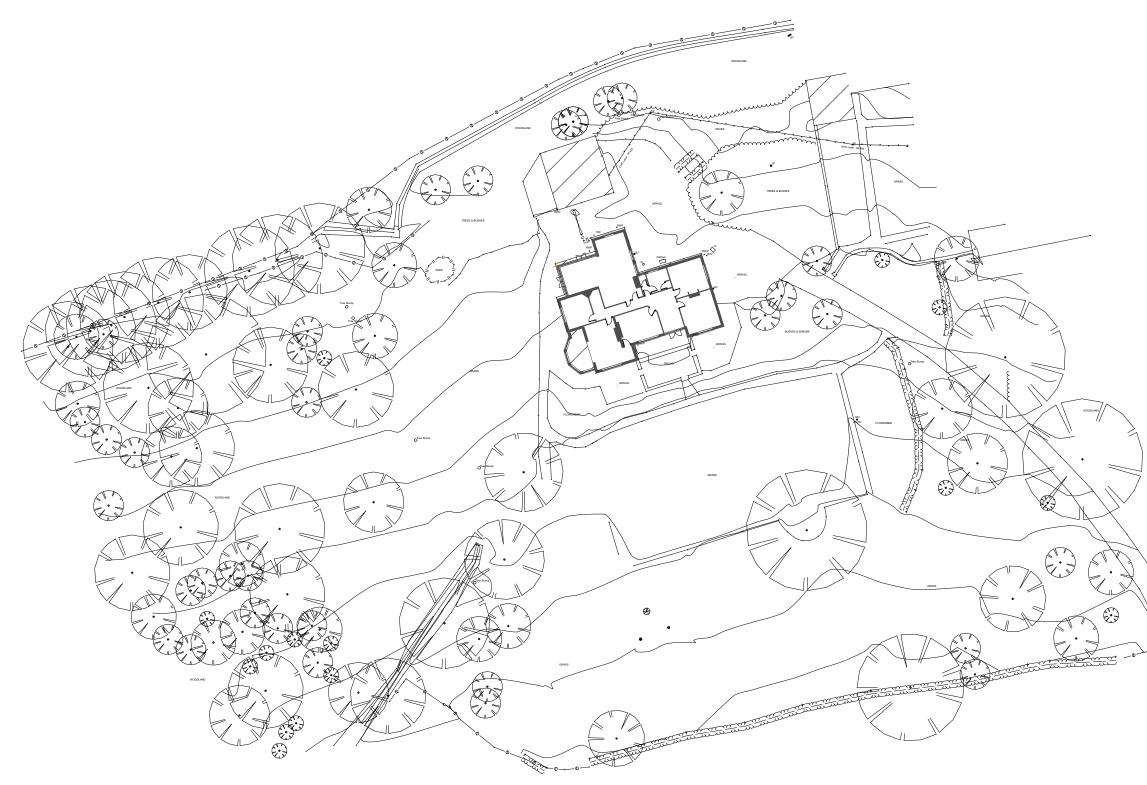

Location Plan as Existing

4 Vita House, Fish Quay, North Shields. NE30 1JA T: 0191 649 8404 E: info@edwardsarchitecture.co.uk W: www.edwardsarchitecture.co.uk

Project 20057 - Heighley Wood Extension Mr J Ross Drawing Title Site Location Plan