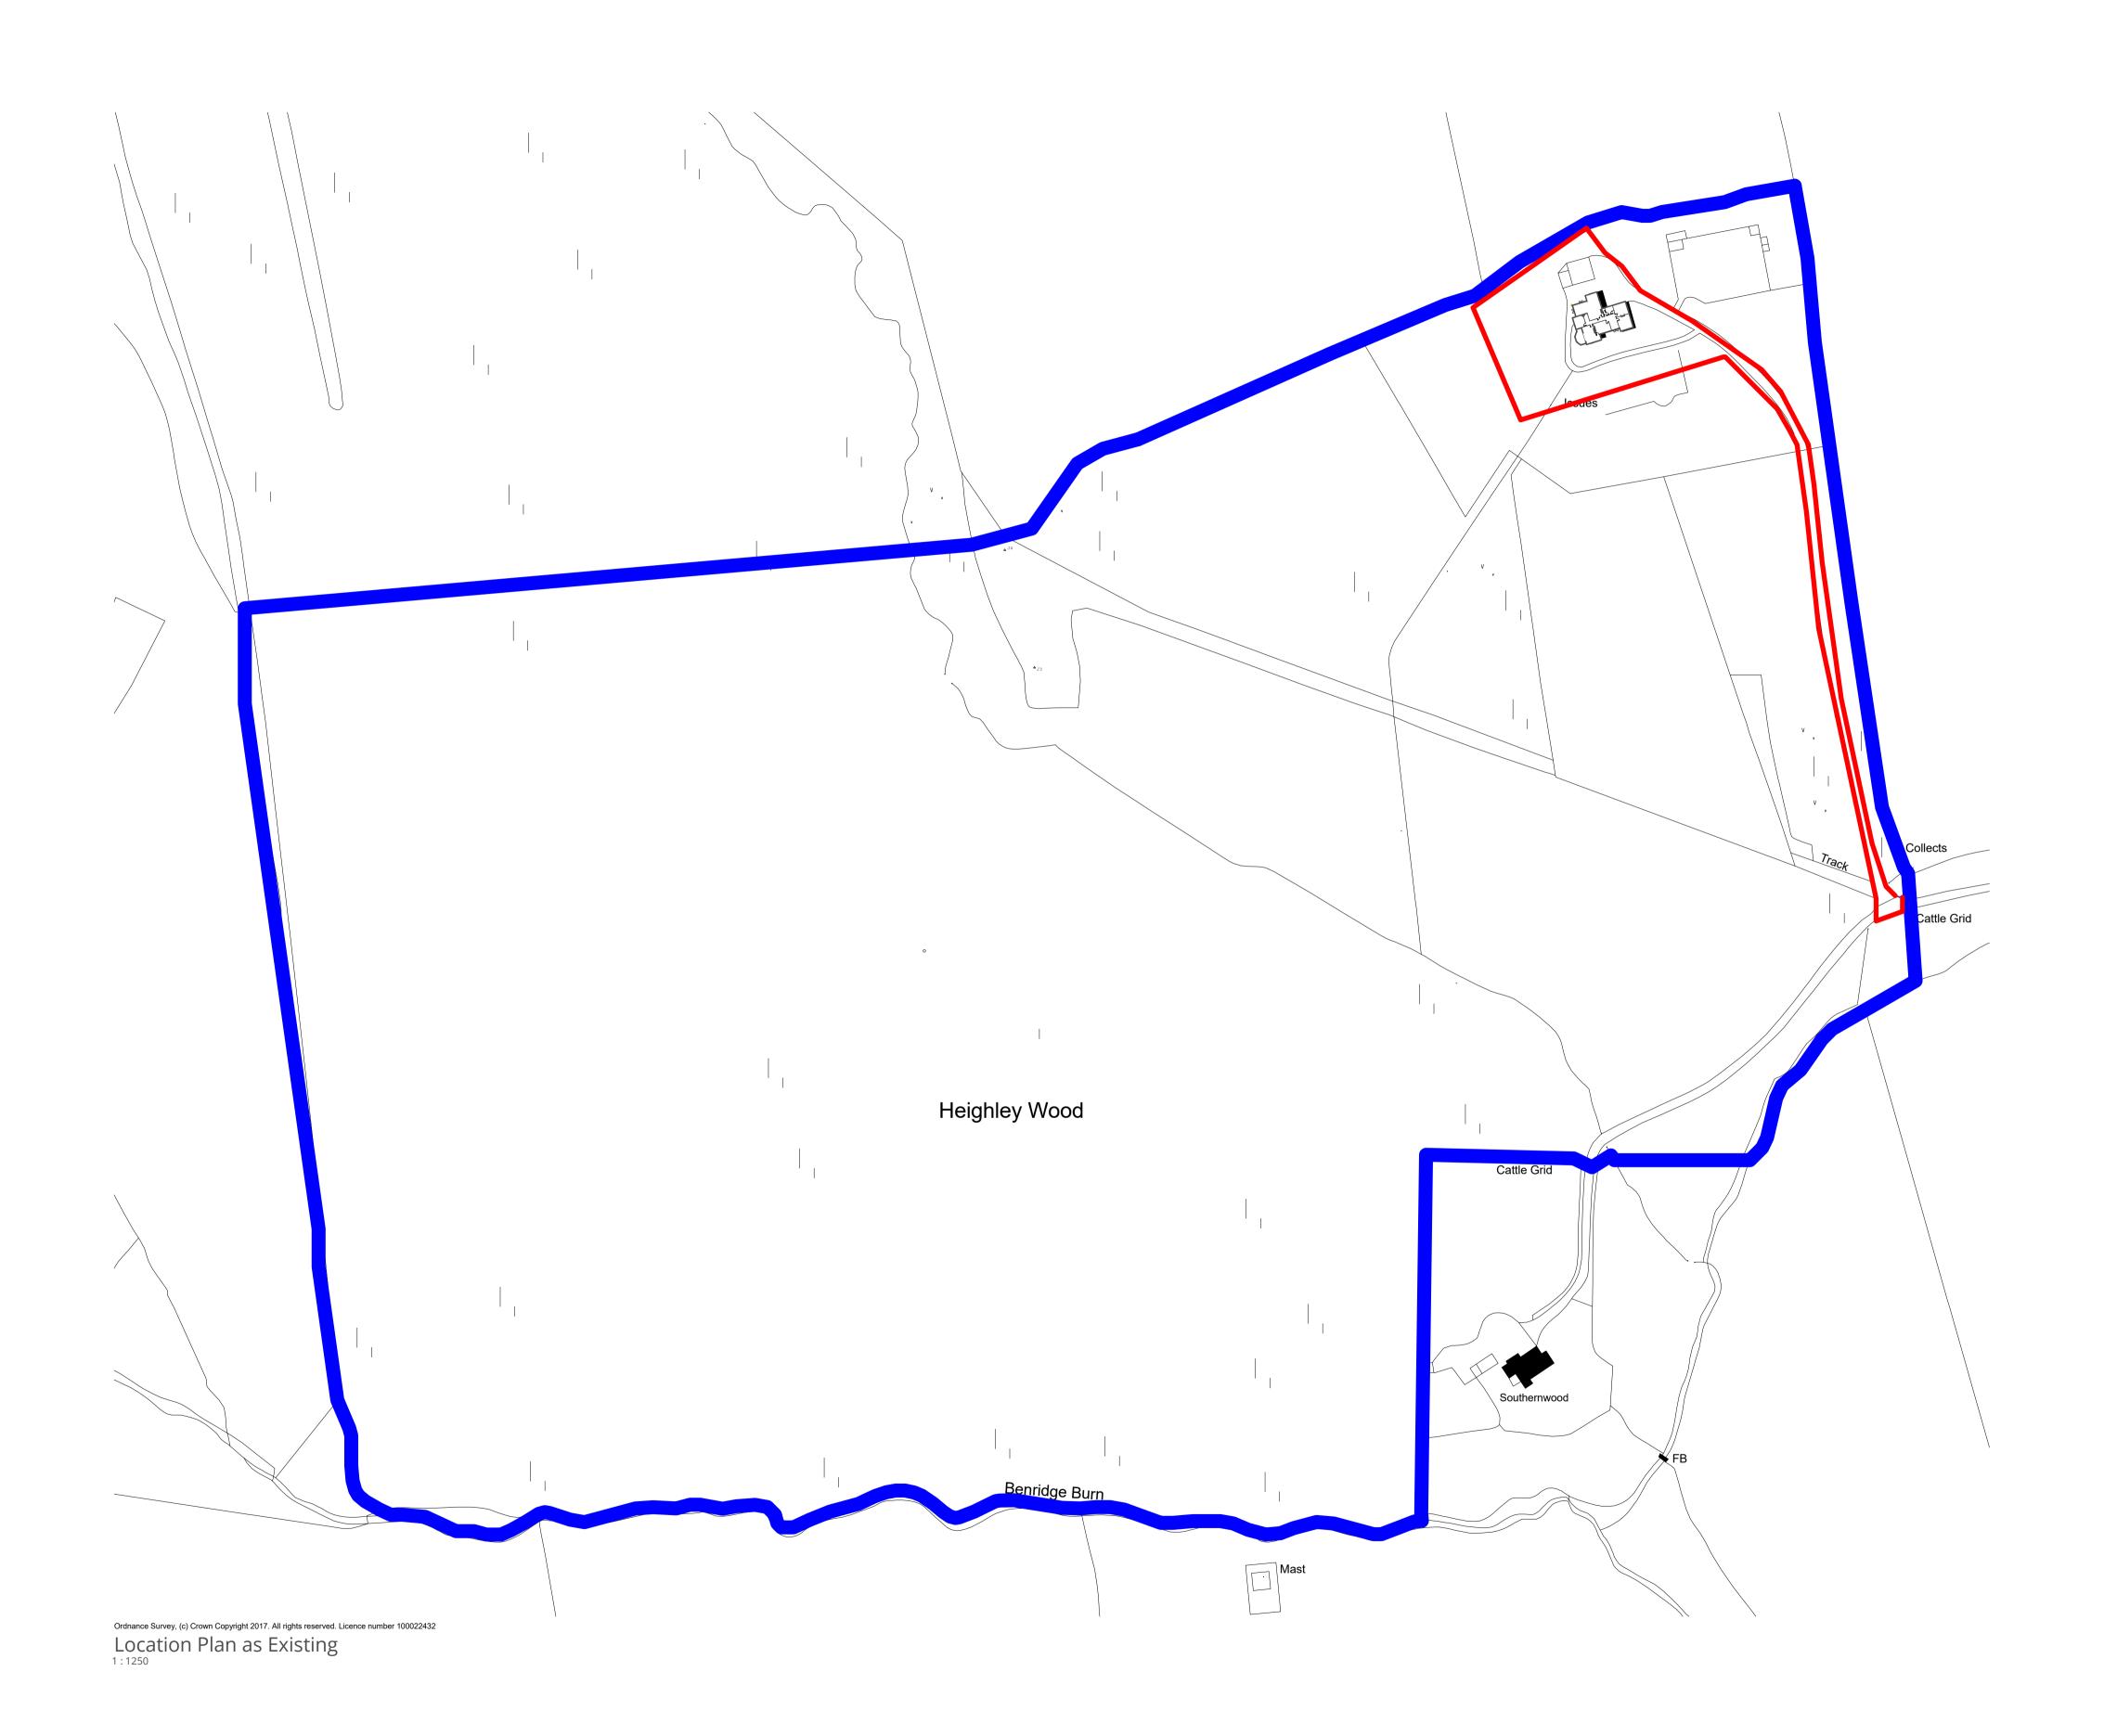

Ownership Boundary

Application Site Boundary

4 Vita House, Fish Quay, North Shields. NE30 1JA T: 0191 649 8404 E: info@edwardsarchitecture.co.uk W: www.edwardsarchitecture.co.uk

Project **20057 - Heighley Wood Extension** Mr J Ross Drawing Title Site Location Plan